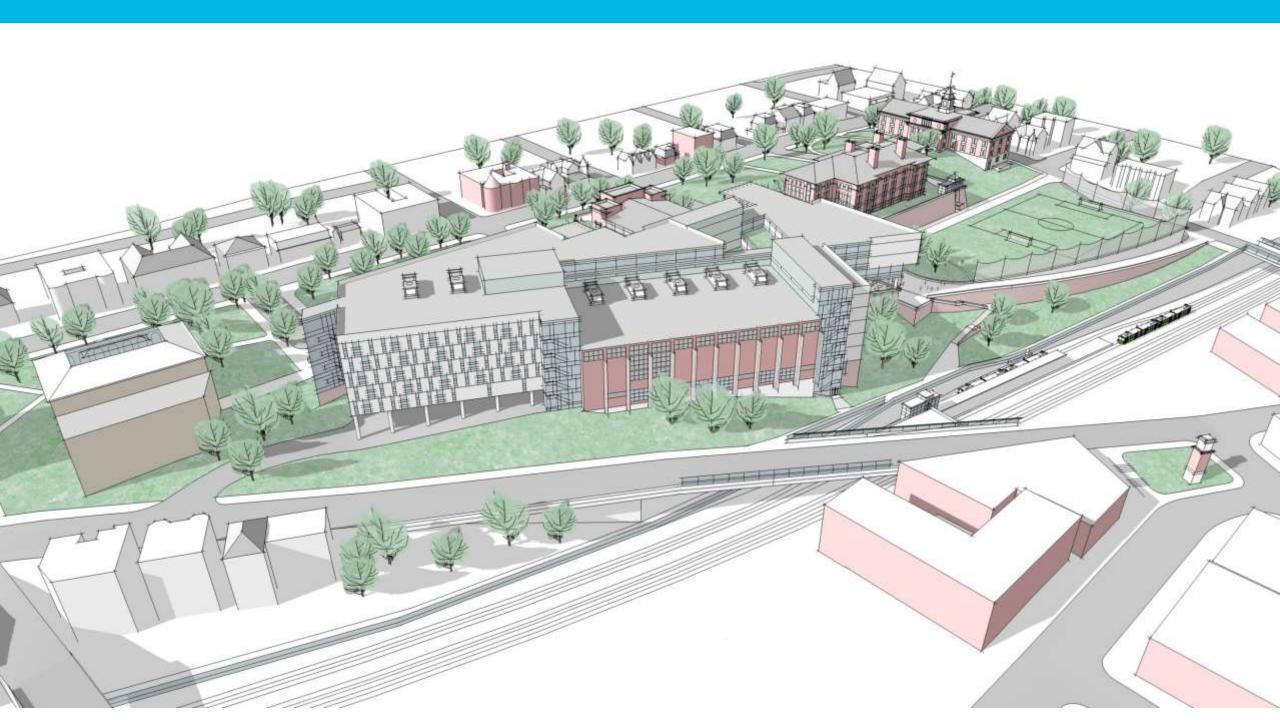

rategies
- "Continental Divide": Union Sq. and Mystic River Watershed
  - Underground and above ground storage tanks:
    - Irrigation for landscape & potentially for "lawns"
    - Educational and program (Bio & Plumbing)
  - Bio retention (landscape/ raingardens)
  - Porous pavement
    - Circulations and parking zones cobbles and/or asphalt

### Power

- Building requires two transformers
  - Location(s) TBD at front

### Water and Sewer

- Test conducted for hydrant flow
- Fire pump required
- "Loop" for fire protection TBD

### Gas Service

- In process
- Service off Medford due to capacity
- Highland Ave also discussed
- Gas "train" visual impact & location



# Somerville High School - Spot Grades





# Somerville High School - Spot Grades



# Virtual Reality (VR)

































# Existing











| CMU<br>Brick /Stone |           | Arriscraft (Thin set MFD stone) | Metal Tiles<br>Metal Panels | Porcelain Panels<br>Phenolic Panels | Terracotta<br>Channel Glass |
|---------------------|-----------|---------------------------------|-----------------------------|-------------------------------------|-----------------------------|
| Low                 | \$/sf     | \$/sf                           | \$/sf                       | \$\$/sf                             | \$/sf                       |
| High                | \$\$\$/sf | \$\$/sf                         | \$\$/sf                     | \$\$\$/sf                           | \$\$\$/sf                   |
|                     |           |                                 |