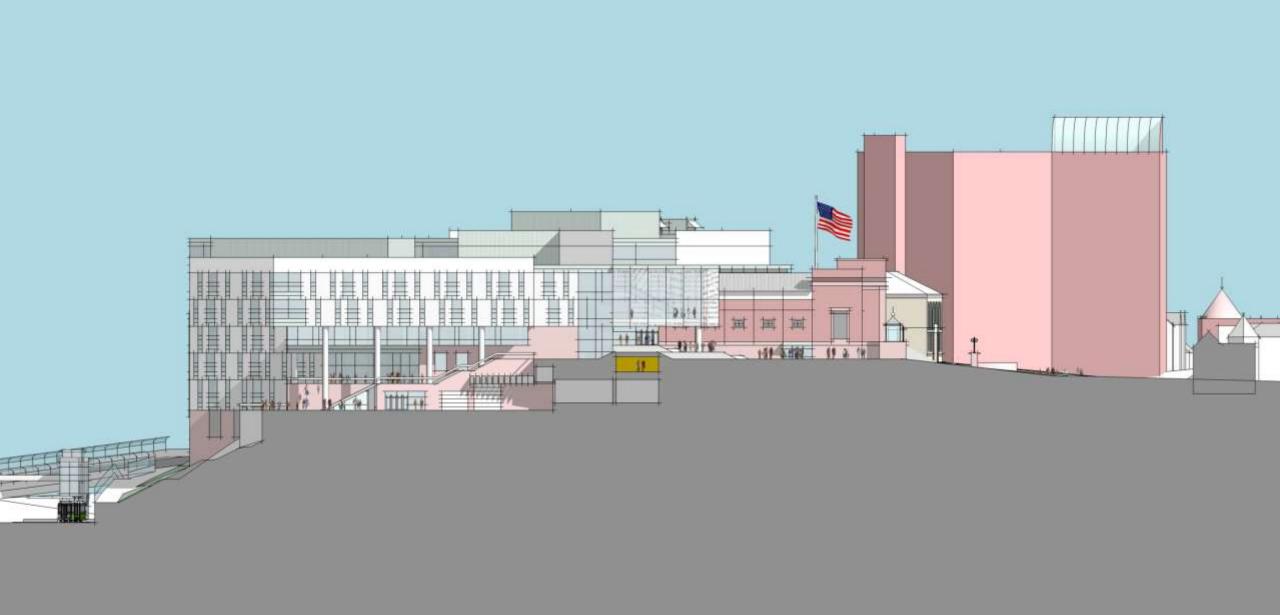

Management

- Meet City Guidelines and strategies
- "Continental Divide": Union Sq. and Mystic River Watershed
  - Underground and above ground storage tanks:
    - Irrigation for landscape & potentially for "lawns"
    - Educational and program (Bio & Plumbing)
  - Bio retention (landscape/ raingardens)
  - Porous pavement
    - Circulations and parking zones cobbles and/or asphalt

### Power

- Building requires two transformers
  - Location(s) TBD at front

### Water and Sewer

- Test conducted for hydrant flow
- Fire pump required
- "Loop" for fire protection TBD

### Gas Service

- In process
- Service off Medford due to capacity
- Highland Ave also discussed
- Gas "train" visual impact & location



# Somerville High School - Spot Grades





# Somerville High School - Spot Grades



# Virtual Reality (VR)

































# Existing











| CMU<br>Brick /Stone |           | Arriscraft (Thin set MFD stone) | Metal Tiles<br>Metal Panels | Porcelain Panels<br>Phenolic Panels | Terracotta<br>Channel Glass |
|---------------------|-----------|---------------------------------|-----------------------------|-------------------------------------|-----------------------------|
| Low                 | \$/sf     | \$/sf                           | \$/sf                       | \$\$/sf                             | \$/sf                       |
| High                | \$\$\$/sf | \$\$/sf                         | \$\$/sf                     | \$\$\$/sf                           | \$\$\$/sf                   |
|                     |           |