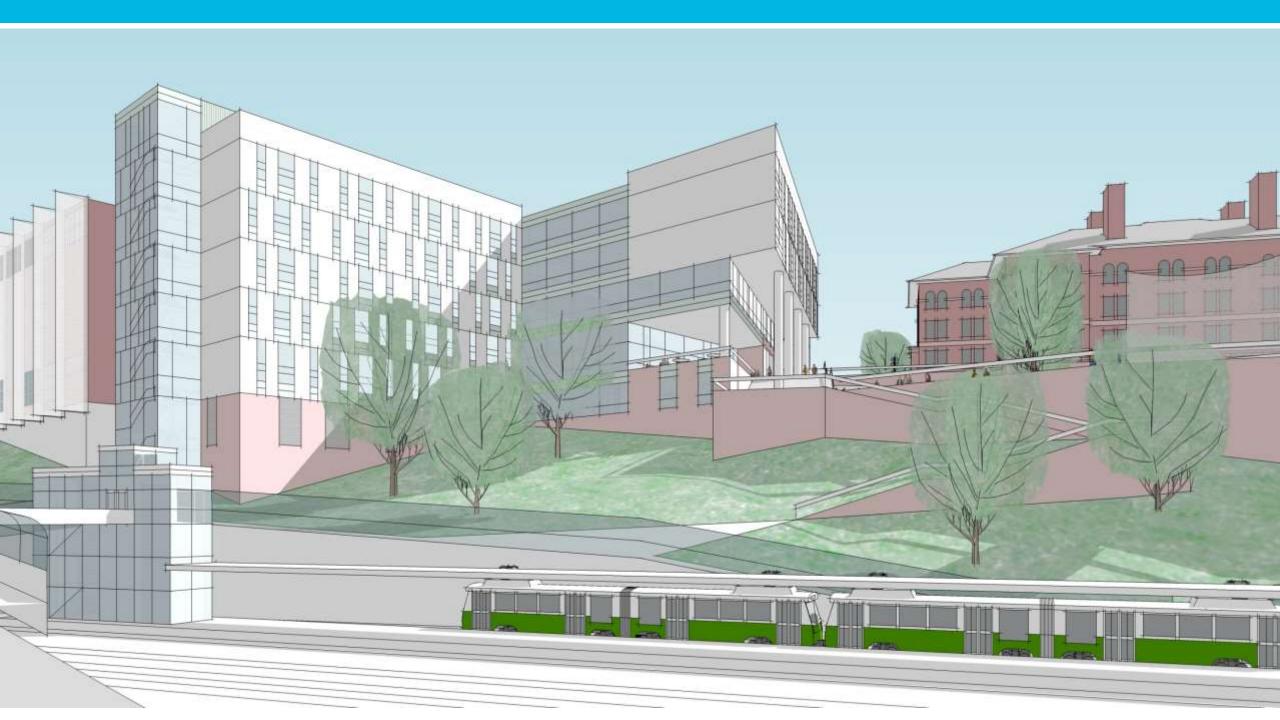

es
- "Continental Divide": Union Sq. and Mystic River Watershed
  - Underground and above ground storage tanks:
    - Irrigation for landscape & potentially for "lawns"
    - Educational and program (Bio & Plumbing)
  - Bio retention (landscape/ raingardens)
  - Porous pavement
    - Circulations and parking zones cobbles and/or asphalt

### Power

- Building requires two transformers
  - Location(s) TBD at front

### Water and Sewer

- Test conducted for hydrant flow
- Fire pump required
- "Loop" for fire protection TBD

### Gas Service

- In process
- Service off Medford due to capacity
- Highland Ave also discussed
- Gas "train" visual impact & location



# Somerville High School - Spot Grades





# Somerville High School - Spot Grades



# Virtual Reality (VR)

































# Existing











| CMU<br>Brick /Stone |           | Arriscraft (Thin set MFD stone) | Metal Tiles<br>Metal Panels | Porcelain Panels<br>Phenolic Panels | Terracotta<br>Channel Glass |
|---------------------|-----------|---------------------------------|-----------------------------|-------------------------------------|-----------------------------|
| Low                 | \$/sf     | \$/sf                           | \$/sf                       | \$\$/sf                             | \$/sf                       |
| High                | \$\$\$/sf | \$\$/sf                         | \$\$/sf                     | \$\$\$/sf                           | \$\$\$/sf                   |
|                     |           |                                 |