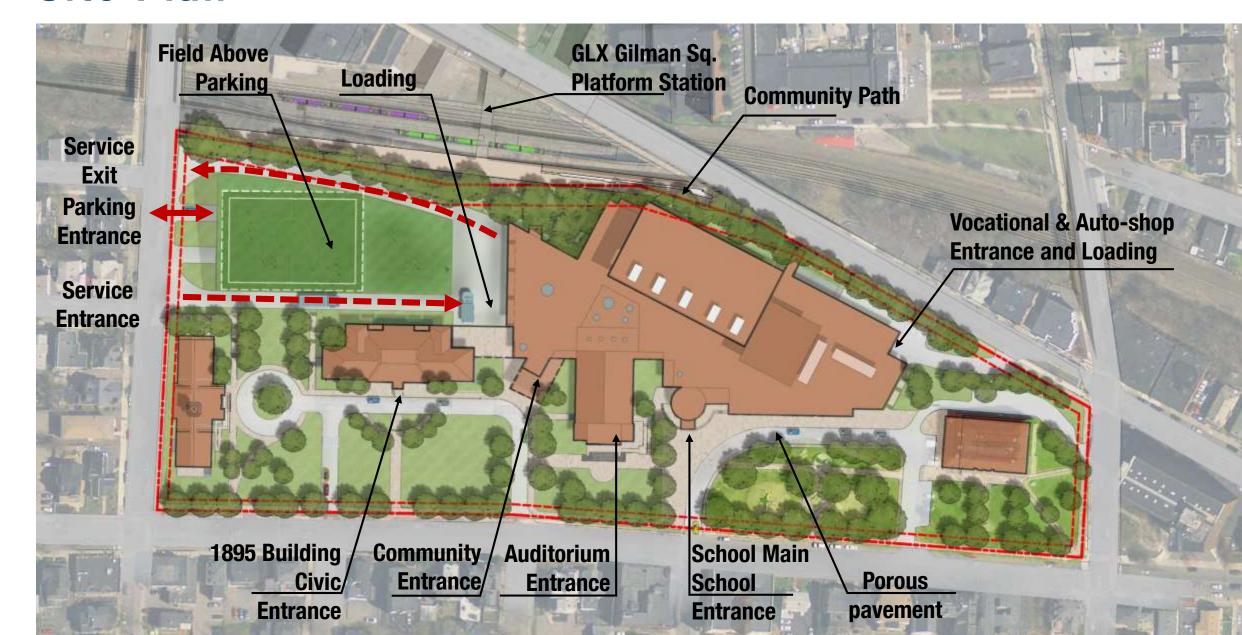

### Site Plan

### Site Plan Working Group

### Stormwater Management

- Meet City Guidelines and strategies
- "Continental Divide": Union Sq. and Mystic River Watershed
  - Underground and above ground storage tanks:
    - Irrigation for landscape & potentially for "lawns"
    - Educational and program (Bio & Plumbing)
  - Bio retention (landscape/ raingardens)
  - Porous pavement
    - Circulations and parking zones cobbles and/or asphalt

### Power

- Building requires two transformers
  - Location(s) TBD at front

### Water and Sewer

- Test conducted for hydrant flow
- Fire pump required
- "Loop" for fire protection TBD

### Gas Service

- In process
- Service off Medford due to capacity
- Highland Ave also discussed
- Gas "train" visual impact & location