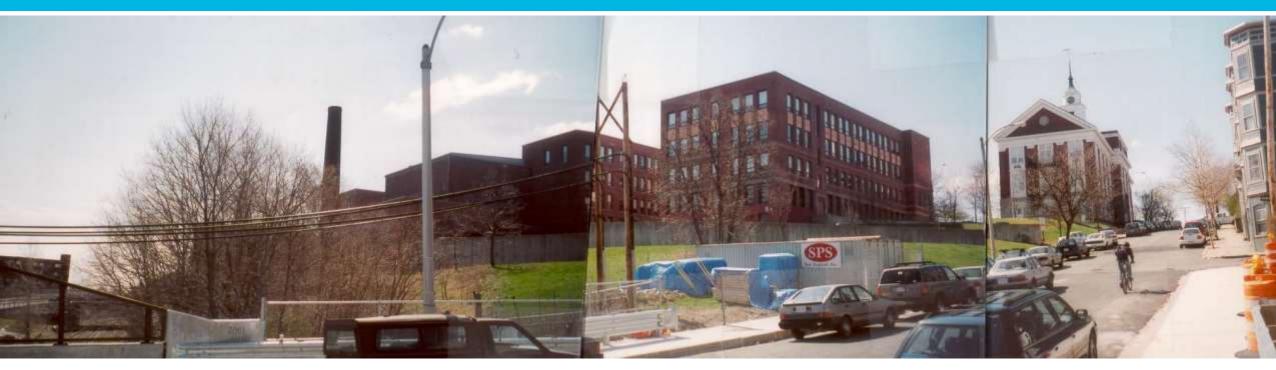

nion Sq. and Mystic River Watershed
  - Underground and above ground storage tanks:
    - Irrigation for landscape & potentially for "lawns"
    - Educational and program (Bio & Plumbing)
  - Bio retention (landscape/ raingardens)
  - Porous pavement
    - Circulations and parking zones cobbles and/or asphalt

### Power

- Building requires two transformers
  - Location(s) TBD at front

### Water and Sewer

- Test conducted for hydrant flow
- Fire pump required
- "Loop" for fire protection TBD

### Gas Service

- In process
- Service off Medford due to capacity
- Highland Ave also discussed
- Gas "train" visual impact & location



# Somerville High School - Spot Grades





# Somerville High School - Spot Grades



# Virtual Reality (VR)

































# Existing











| CMU<br>Brick /Stone |           | Arriscraft (Thin set MFD stone) | Metal Tiles<br>Metal Panels | Porcelain Panels<br>Phenolic Panels | Terracotta<br>Channel Glass |
|---------------------|-----------|---------------------------------|-----------------------------|-------------------------------------|-----------------------------|
| Low                 | \$/sf     | \$/sf                           | \$/sf                       | \$\$/sf                             | \$/sf                       |
| High                | \$\$\$/sf | \$\$/sf                         | \$\$/sf                     | \$\$\$/sf                           | \$\$\$/sf                   |
|                     |           |                                 |                             |