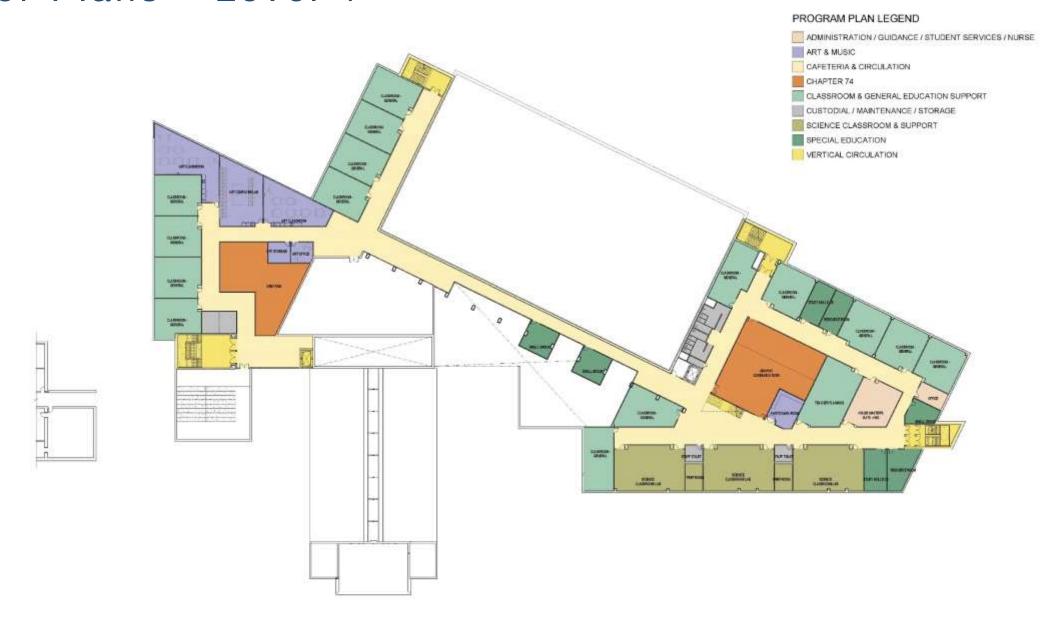

# Somerville High School

SHS School Building Committee Meeting



September 13, 2016



# Somerville High School

# Agenda:

- Mass Historic & Local Historic
- Sustainability & Energy Efficiency Partial A/C
- Educational Planning Work Group
  Schematic Design Program & Plan Design Considerations
- Site Master PlanningGLX Project Updates
- Exteriors Working Group
  Virtual Reality Walkabout
- Schedule and Next Steps
- Working Group Schedule for Schematic Design



















Ayer Shirley





## Educational Planning Updates

- 21<sup>st</sup> Century Teaching & Learning
  - Differentiated Learning
- Building & Program Organization
- Space Verification
- Phasing Considerations



### Floor Plans - Lower Level















### Site Plan





### Site Plan Working Group

### Stormwater Management

- Meet City Guidelines and strategies
- "Continental Divide": Union Sq. and Mystic River Watershed
  - Underground and above ground storage tanks:
    - Irrigation for landscape & potentially for "lawns"
    - Educational and program (Bio & Plumbing)
  - Bio retention (landscape/ raingardens)
  - Porous pavement
    - Circulations and parking zones cobbles and/or asphalt

### Power

- Building requires two transformers
  - Location(s) TBD at front

### Water and Sewer

- Test conducted for hydrant flow
- Fire pump required
- "Loop" for fire protection TBD

### Gas Service

- In process
- Service off Medford due to capacity
- Highland Ave also discussed
- Gas "train" visual impact & location



# Somerville Hig