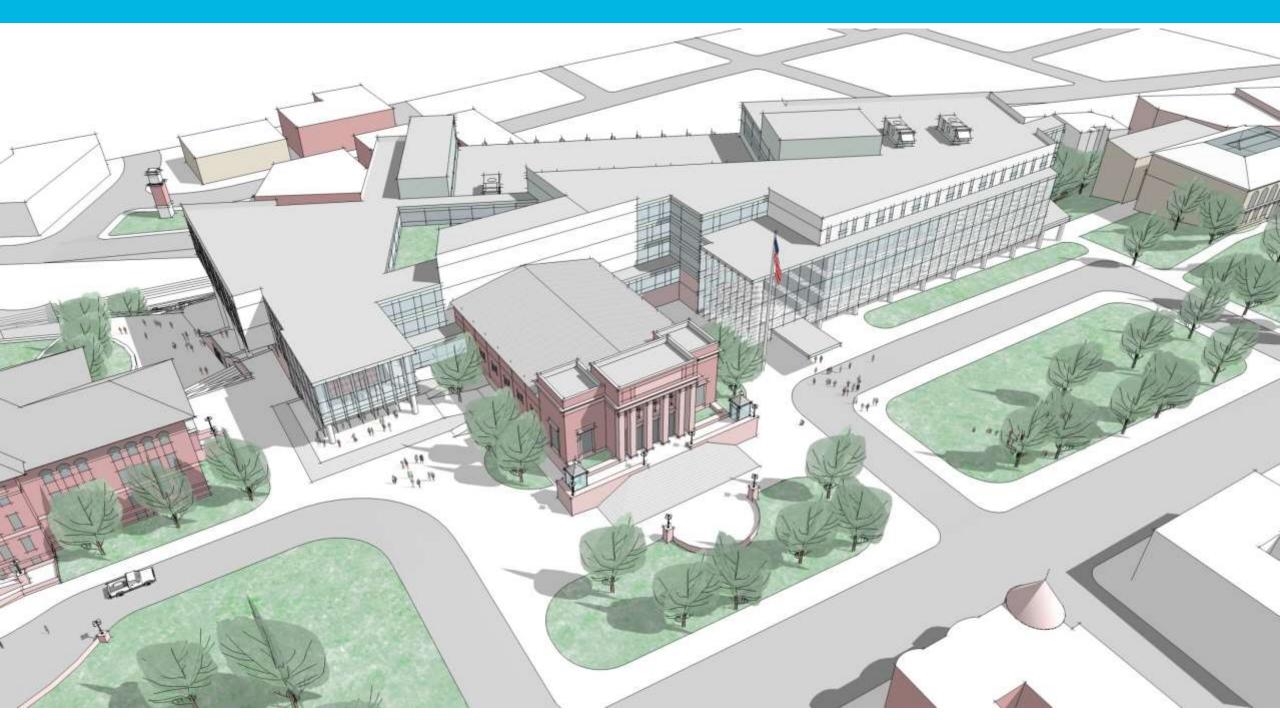

strategies
- "Continental Divide": Union Sq. and Mystic River Watershed
  - Underground and above ground storage tanks:
    - Irrigation for landscape & potentially for "lawns"
    - Educational and program (Bio & Plumbing)
  - Bio retention (landscape/ raingardens)
  - Porous pavement
    - Circulations and parking zones cobbles and/or asphalt

### Power

- Building requires two transformers
  - Location(s) TBD at front

### Water and Sewer

- Test conducted for hydrant flow
- Fire pump required
- "Loop" for fire protection TBD

### Gas Service

- In process
- Service off Medford due to capacity
- Highland Ave also discussed
- Gas "train" visual impact & location



# Somerville High School - Spot Grades





# Somerville High School - Spot Grades



# Virtual Reality (VR)

































# Existing











| CMU<br>Brick /Stone |           | Arriscraft (Thin set MFD stone) | Metal Tiles<br>Metal Panels | Porcelain Panels<br>Phenolic Panels | Terracotta<br>Channel Glass |
|---------------------|-----------|---------------------------------|-----------------------------|-------------------------------------|-----------------------------|
| Low                 | \$/sf     | \$/sf                           | \$/sf                       | \$\$/sf                             | \$/sf                       |
| High                | \$\$\$/sf | \$\$/sf                         | \$\$/sf                     | \$\$\$/sf                           | \$\$\$/sf                   |
|                     |           |                                 |