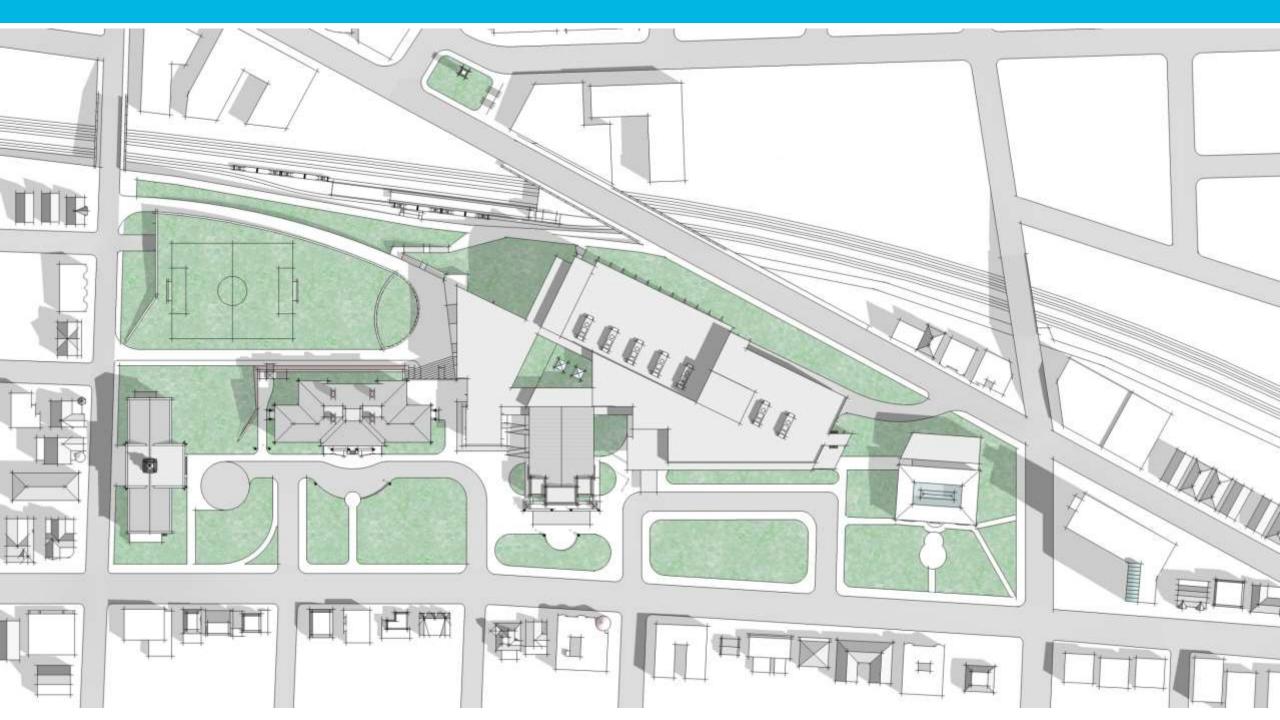

er Level















### Site Plan





### Site Plan Working Group

### Stormwater Management

- Meet City Guidelines and strategies
- "Continental Divide": Union Sq. and Mystic River Watershed
  - Underground and above ground storage tanks:
    - Irrigation for landscape & potentially for "lawns"
    - Educational and program (Bio & Plumbing)
  - Bio retention (landscape/ raingardens)
  - Porous pavement
    - Circulations and parking zones cobbles and/or asphalt

### Power

- Building requires two transformers
  - Location(s) TBD at front

### Water and Sewer

- Test conducted for hydrant flow
- Fire pump required
- "Loop" for fire protection TBD

### Gas Service

- In process
- Service off Medford due to capacity
- Highland Ave also discussed
- Gas "train" visual impact & location



# Somerville High School - Spot Grades





# Somerville High School - Spot Grades



# Virtual Reality (VR)

































# Existing











| CMU<br>Brick /Stone |           | Arriscraft (Thin set MFD stone) | Metal Tiles<br>Metal Panels | Porcelain Panels<br>Phenolic Panels | Terracotta<br>Channel Glass |
|---------------------|-----------|---------------------------------|-----------------------------|-------------------------------------|-----------------------------|
| Low                 | \$/sf     | \$/sf                           | \$/sf                       | \$\$/sf                             | \$/sf                       |
| High                | \$\$\$/sf | \$\$/sf                         | \$\$/sf                     | \$\$\$/sf