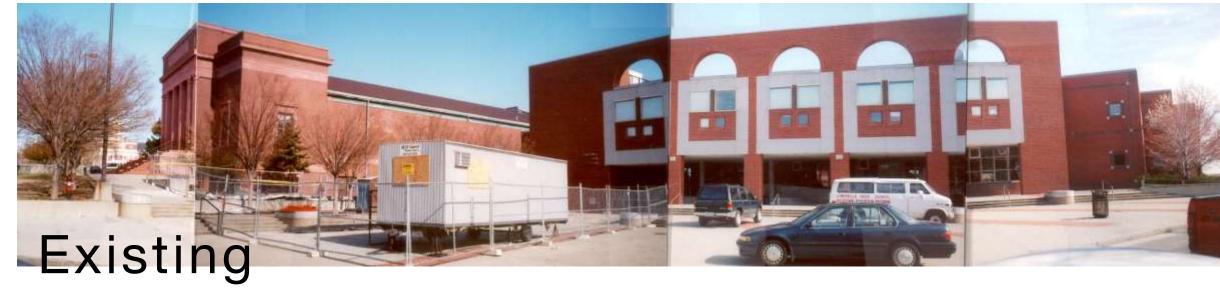

# Existing

| CMU<br>Brick /Stone |           | Arriscraft (Thin set MFD stone) | Metal Tiles<br>Metal Panels | Porcelain Panels<br>Phenolic Panels | Terracotta<br>Channel Glass |
|---------------------|-----------|---------------------------------|-----------------------------|-------------------------------------|-----------------------------|
| Low                 | \$/sf     | \$/sf                           | \$/sf                       | \$\$/sf                             | \$/sf                       |
| High                | \$\$\$/sf | \$\$/sf                         | \$\$/sf                     | \$\$\$/sf                           | \$\$\$/sf                   |
|                     |           |                                 |                             |                                     |                             |
|                     |           |                                 |                             |                                     |                             |
|                     |           |                                 |                             |                                     |                             |