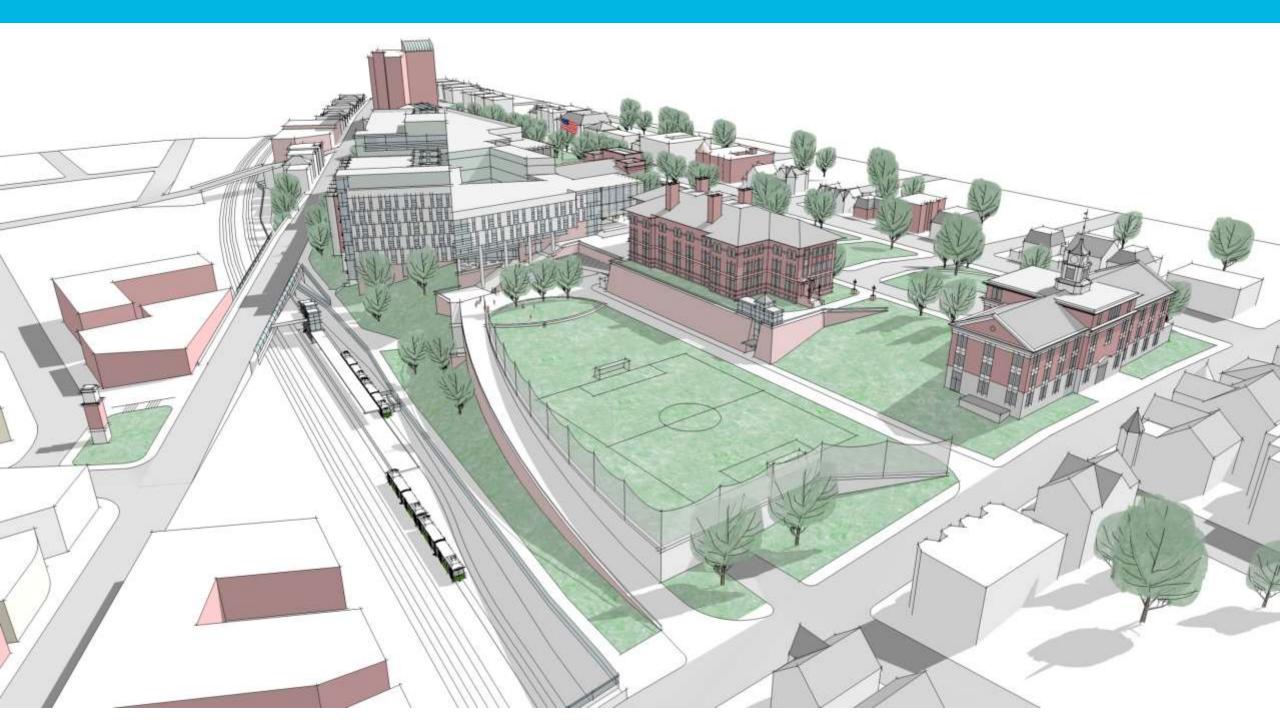

tegies
- "Continental Divide": Union Sq. and Mystic River Watershed
  - Underground and above ground storage tanks:
    - Irrigation for landscape & potentially for "lawns"
    - Educational and program (Bio & Plumbing)
  - Bio retention (landscape/ raingardens)
  - Porous pavement
    - Circulations and parking zones cobbles and/or asphalt

### Power

- Building requires two transformers
  - Location(s) TBD at front

### Water and Sewer

- Test conducted for hydrant flow
- Fire pump required
- "Loop" for fire protection TBD

### Gas Service

- In process
- Service off Medford due to capacity
- Highland Ave also discussed
- Gas "train" visual impact & location



# Somerville High School - Spot Grades





# Somerville High School - Spot Grades



# Virtual Reality (VR)

































# Existing











| CMU<br>Brick /Stone |           | Arriscraft (Thin set MFD stone) | Metal Tiles<br>Metal Panels | Porcelain Panels<br>Phenolic Panels | Terracotta<br>Channel Glass |
|---------------------|-----------|---------------------------------|-----------------------------|-------------------------------------|-----------------------------|
| Low                 | \$/sf     | \$/sf                           | \$/sf                       | \$\$/sf                             | \$/sf                       |
| High                | \$\$\$/sf | \$\$/sf                         | \$\$/sf                     | \$\$\$/sf                           | \$\$\$/sf                   |
|                     |           |                                 |