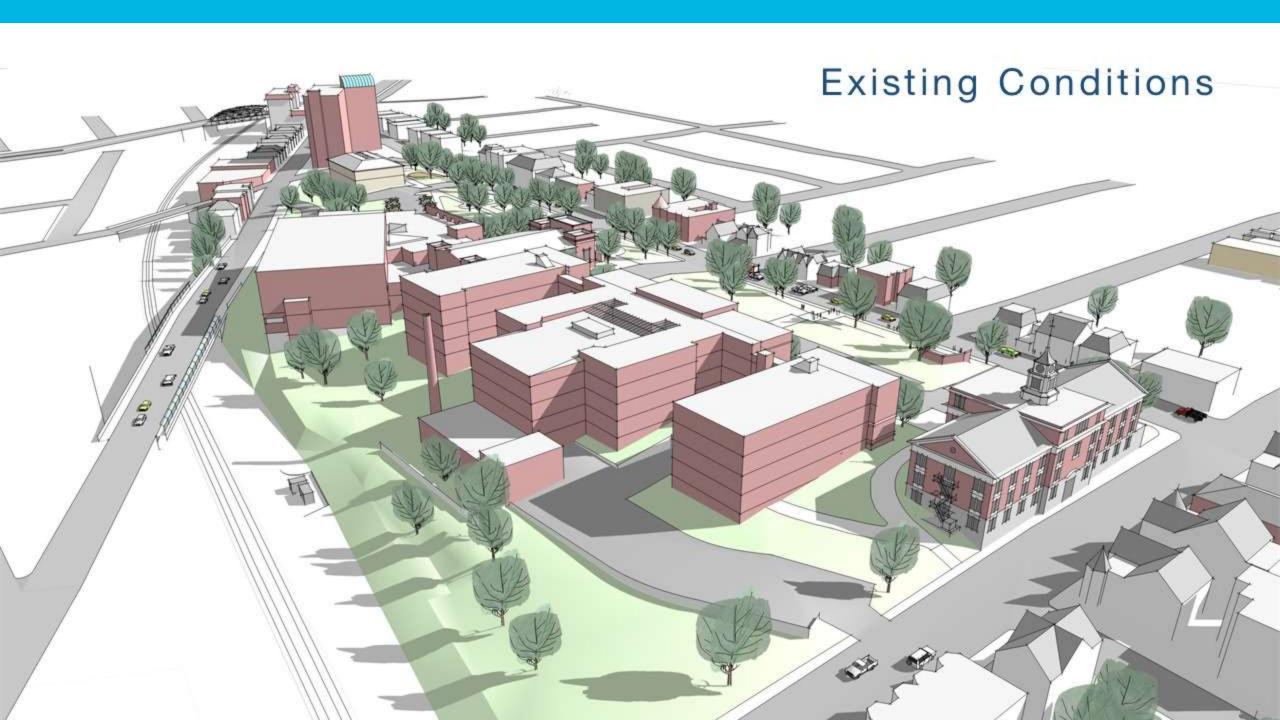

## Site Plan Working Group

### Stormwater Management

- Meet City Guidelines and strategies
- "Continental Divide": Union Sq. and Mystic River Watershed
  - Underground and above ground storage tanks:
    - Irrigation for landscape & potentially for "lawns"
    - Educational and program (Bio & Plumbing)
  - Bio retention (landscape/ raingardens)
  - Porous pavement
    - Circulations and parking zones cobbles and/or asphalt

### Power

- Building requires two transformers
  - Location(s) TBD at front

### Water and Sewer

- Test conducted for hydrant flow
- Fire pump required
- "Loop" for fire protection TBD

### Gas Service

- In process
- Service off Medford due to capacity
- Highland Ave also discussed
- Gas "train" visual impact & location



# Somerville High School - Spot Grades





# Somerville High School - Spot Grades



# Virtual Reality (VR)

































# Existing











| CMU<br>Brick /Stone |           | Arriscraft (Thin set MFD stone) | Metal Tiles<br>Metal Panels | Porcelain Panels<br>Phenolic Panels | Terracotta<br>Channel Glass |
|---------------------|-----------|---------------------------------|-----------------------------|-------------------------------------|-----------------------------|
| Low                 | \$/sf     | \$/sf                           | \$/sf                       | \$\$/sf                             | \$/sf                       |
| High                | \$\$\$/sf | \$\$/sf                         | \$\$/sf                     | \$\$\$/sf                           | \$\$\$/sf                   |
|