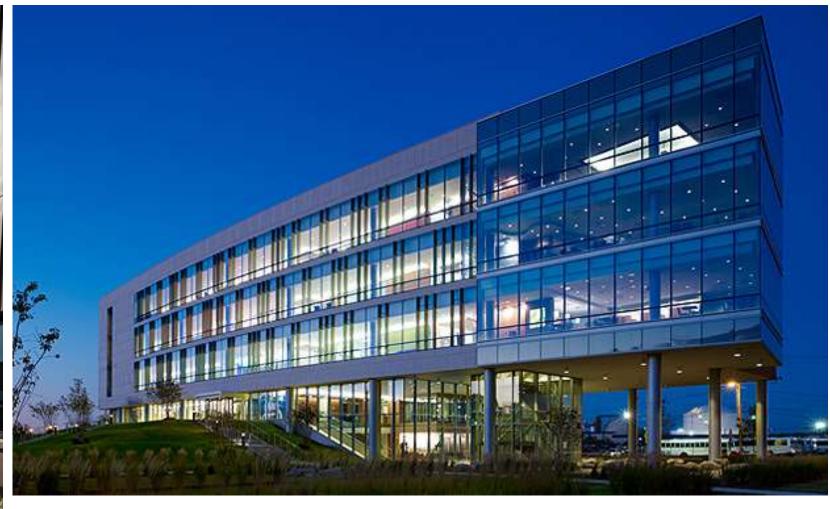

# Existing

| CMU<br>Brick /Stone |           | Arriscraft (Thin set MFD stone) | Metal Tiles<br>Metal Panels | Porcelain Panels<br>Phenolic Panels | Terracotta<br>Channel Glass |
|---------------------|-----------|---------------------------------|-----------------------------|-------------------------------------|-----------------------------|
| Low                 | \$/sf     | \$/sf                           | \$/sf                       | \$\$/sf                             | \$/sf                       |
| High                | \$\$\$/sf | \$\$/sf                         | \$\$/sf                     | \$\$\$/sf                           | \$\$\$/sf                   |
|                     |           |                                 |                             |                                     |                             |
|                     |           |                                 |                             |                                     |                             |
|                     |           |                                 |                             |                                     |                             |

Materials: Porcelain Tile Rainscreen

Building for our time

Building for our time

Screening

Screening

Materials and Textures