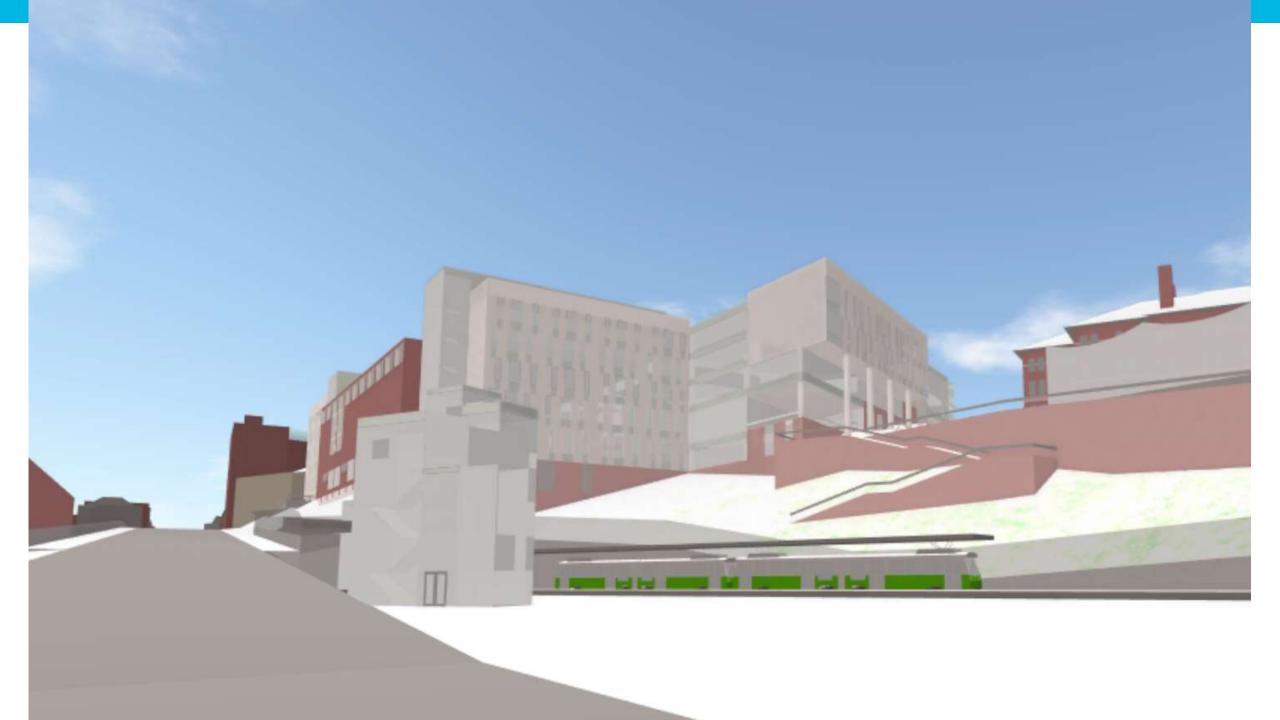

nes and strategies
- "Continental Divide": Union Sq. and Mystic River Watershed
  - Underground and above ground storage tanks:
    - Irrigation for landscape & potentially for "lawns"
    - Educational and program (Bio & Plumbing)
  - Bio retention (landscape/ raingardens)
  - Porous pavement
    - Circulations and parking zones cobbles and/or asphalt

### Power

- Building requires two transformers
  - Location(s) TBD at front

### Water and Sewer

- Test conducted for hydrant flow
- Fire pump required
- "Loop" for fire protection TBD

### Gas Service

- In process
- Service off Medford due to capacity
- Highland Ave also discussed
- Gas "train" visual impact & location



# Somerville High School - Spot Grades





# Somerville High School - Spot Grades



# Virtual Reality (VR)

































# Existing











| CMU<br>Brick /Stone |           | Arriscraft (Thin set MFD stone) | Metal Tiles<br>Metal Panels | Porcelain Panels<br>Phenolic Panels | Terracotta<br>Channel Glass |
|---------------------|-----------|---------------------------------|-----------------------------|-------------------------------------|-----------------------------|
| Low                 | \$/sf     | \$/sf                           | \$/sf                       | \$\$/sf                             | \$/sf                       |
| High                | \$\$\$/sf | \$\$/sf                         | \$\$/sf                     | \$\$\$/sf                           | \$\$\$/sf                   |
|                     |           |                                 |