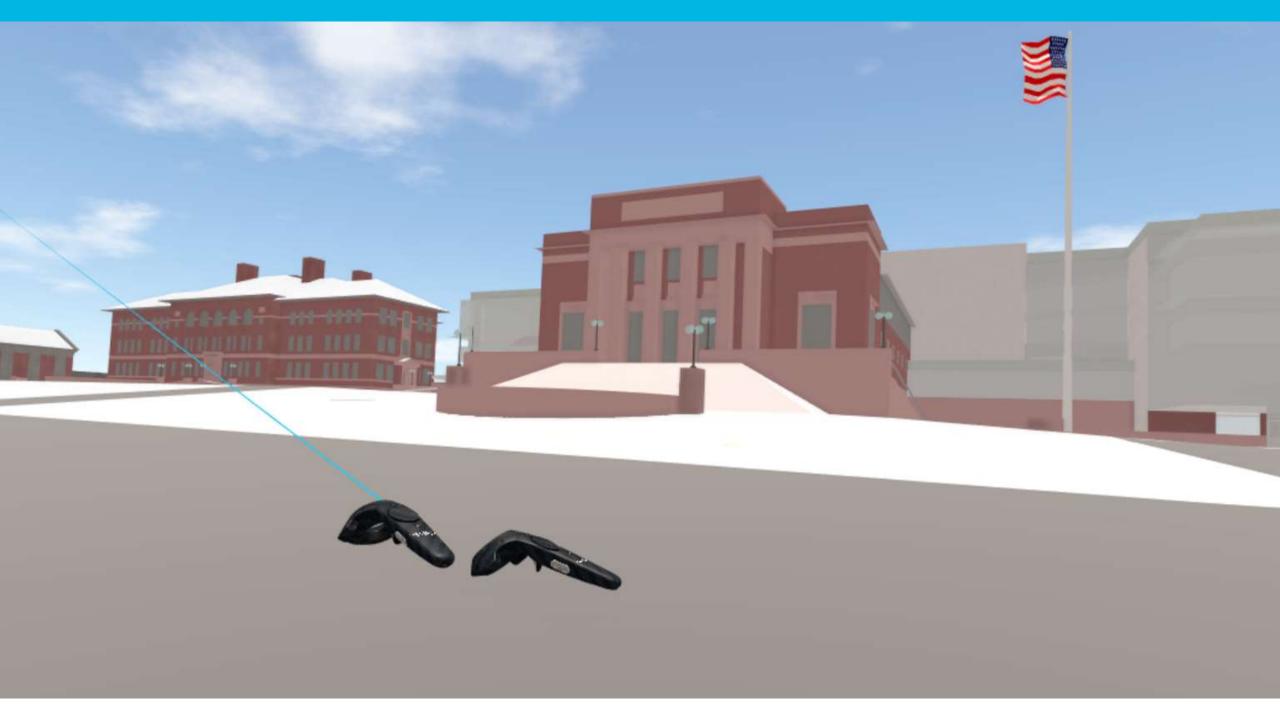

lines and strategies
- "Continental Divide": Union Sq. and Mystic River Watershed
  - Underground and above ground storage tanks:
    - Irrigation for landscape & potentially for "lawns"
    - Educational and program (Bio & Plumbing)
  - Bio retention (landscape/ raingardens)
  - Porous pavement
    - Circulations and parking zones cobbles and/or asphalt

### Power

- Building requires two transformers
  - Location(s) TBD at front

### Water and Sewer

- Test conducted for hydrant flow
- Fire pump required
- "Loop" for fire protection TBD

### Gas Service

- In process
- Service off Medford due to capacity
- Highland Ave also discussed
- Gas "train" visual impact & location



# Somerville High School - Spot Grades





# Somerville High School - Spot Grades



# Virtual Reality (VR)

































# Existing











| CMU<br>Brick /Stone |           | Arriscraft (Thin set MFD stone) | Metal Tiles<br>Metal Panels | Porcelain Panels<br>Phenolic Panels | Terracotta<br>Channel Glass |
|---------------------|-----------|---------------------------------|-----------------------------|-------------------------------------|-----------------------------|
| Low                 | \$/sf     | \$/sf                           | \$/sf                       | \$\$/sf                             | \$/sf                       |
| High                | \$\$\$/sf | \$\$/sf                         | \$\$/sf                     | \$\$\$/sf                           | \$\$\$/sf                   |
|                     |           |                                 |