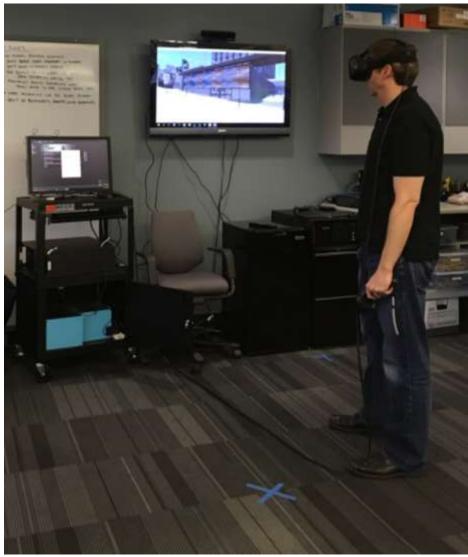

delines and strategies
- "Continental Divide": Union Sq. and Mystic River Watershed
  - Underground and above ground storage tanks:
    - Irrigation for landscape & potentially for "lawns"
    - Educational and program (Bio & Plumbing)
  - Bio retention (landscape/ raingardens)
  - Porous pavement
    - Circulations and parking zones cobbles and/or asphalt

### Power

- Building requires two transformers
  - Location(s) TBD at front

### Water and Sewer

- Test conducted for hydrant flow
- Fire pump required
- "Loop" for fire protection TBD

### Gas Service

- In process
- Service off Medford due to capacity
- Highland Ave also discussed
- Gas "train" visual impact & location



# Somerville High School - Spot Grades





# Somerville High School - Spot Grades



# Virtual Reality (VR)

































# Existing











| CMU<br>Brick /Stone |           | Arriscraft (Thin set MFD stone) | Metal Tiles<br>Metal Panels | Porcelain Panels<br>Phenolic Panels | Terracotta<br>Channel Glass |
|---------------------|-----------|---------------------------------|-----------------------------|-------------------------------------|-----------------------------|
| Low                 | \$/sf     | \$/sf                           | \$/sf                       | \$\$/sf                             | \$/sf                       |
| High                | \$\$\$/sf | \$\$/sf                         | \$\$/sf                     | \$\$\$/sf                           | \$\$\$/sf                   |
|                     |           |                                 |