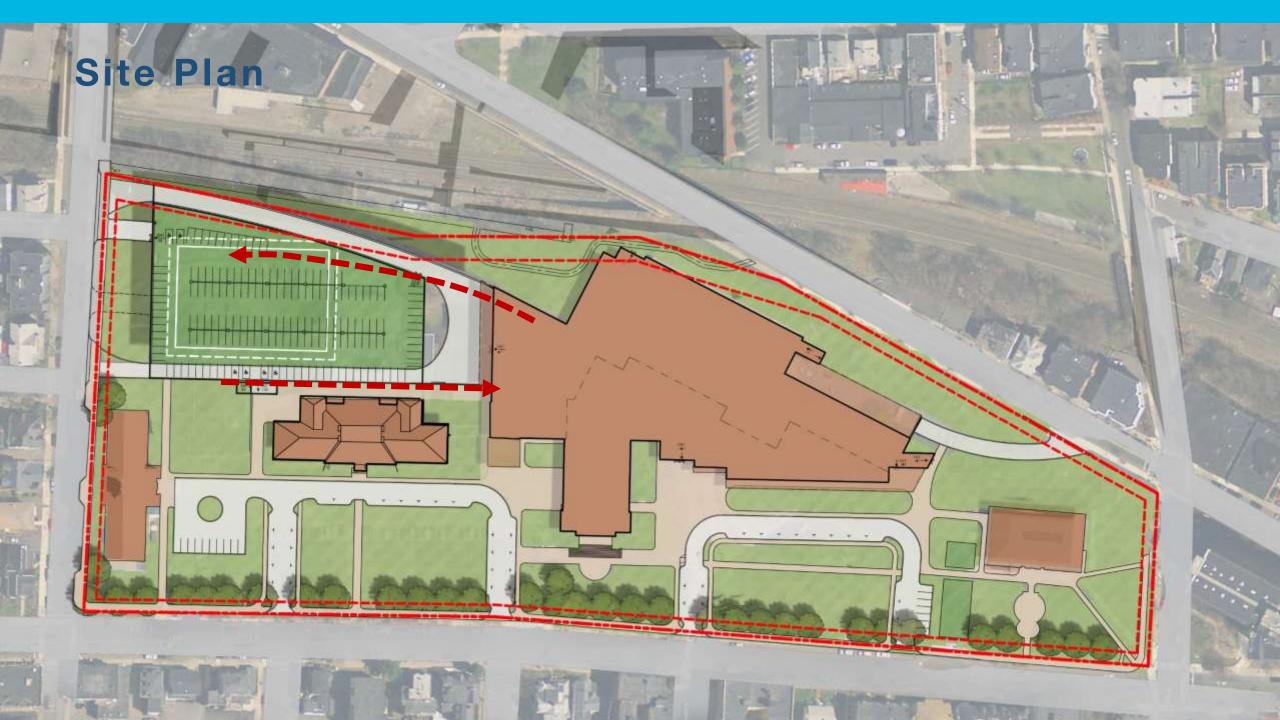

# Somerville High School

SHS School Building Committee Meeting



September 13, 2016



# Somerville High School

# Agenda:

- Mass Historic & Local Historic
- Sustainability & Energy Efficiency Partial A/C
- Educational Planning Work Group
  Schematic Design Program & Plan Design Considerations
- Site Master PlanningGLX Project Updates
- Exteriors Working Group
  Virtual Reality Walkabout
- Schedule and Next Steps
- Working Group Schedule for Schematic Design



















Ayer Shirley





## Educational Planning Updates

- 21<sup>st</sup> Century Teaching & Learning
  - Differentiated Learning
- Building & Program Organization
- Space Verification
- Phasing Considerations



### Floor Plans - Lower Level















### Site Plan





### Site Plan Working Group

### Stormwater Management

- Meet City Guidelines and strategies
- "Continental Divide": Union Sq. and Mystic River Watershed
  - Underground and above ground storage tanks:
    - Irrigation for landscape & potentially for "lawns"
    - Educational and program (Bio & Plumbing)
  - Bio retention (landscape/ raingardens)
  - Porous pavement
    - Circulations and parking zones cobbles and/or asphalt

### Power

- Building requires two transformers
  - Location(s) TBD at front

### Water and Sewer

- Test conducted for hydrant flow
- Fire pump required
- "Loop" for fire protection TBD

### Gas Service

- In process
- Service off Medford due to capacity
- Highland Ave also discussed
- Gas "train" visual impact & location



# Somerville High School - Spot Grades