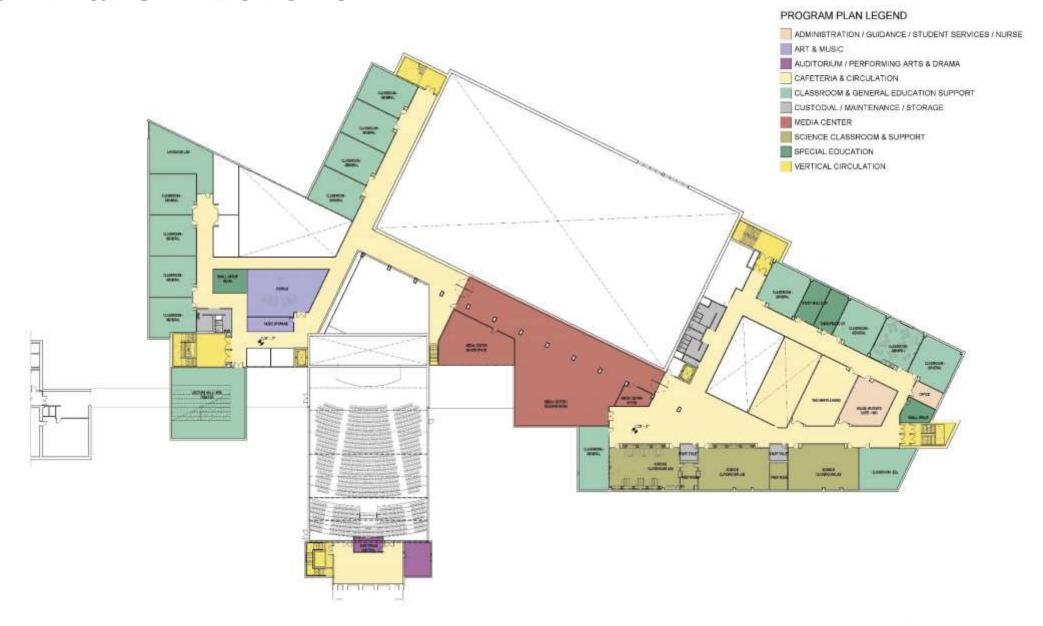

# Somerville High School

SHS School Building Committee Meeting



September 13, 2016



# Somerville High School

# Agenda:

- Mass Historic & Local Historic
- Sustainability & Energy Efficiency Partial A/C
- Educational Planning Work Group
  Schematic Design Program & Plan Design Considerations
- Site Master PlanningGLX Project Updates
- Exteriors Working Group
  Virtual Reality Walkabout
- Schedule and Next Steps
- Working Group Schedule for Schematic Design



















Ayer Shirley





## Educational Planning Updates

- 21<sup>st</sup> Century Teaching & Learning
  - Differentiated Learning
- Building & Program Organization
- Space Verification
- Phasing Considerations



### Floor Plans - Lower Level















### Site Plan





### Site Plan Working Group

### Stormwater Management

- Meet City Guidelines and strategies
- "Continental Divide": Union Sq. and Mystic River Watershed
  - Underground and above ground storage tanks:
    - Irrigation for landscape & potentially for "lawns"
    - Educational and program (Bio & Plumbing)
  - Bio retention (landscape/ raingardens)
  - Porous pavement
    - Circulations and parking zones cobbles and/or asphalt

### Power

- Building requires two transformers
  - Location(s) TBD at front

### Water and Sewer

- Test conducted for hydrant flow
- Fire pump required
- "Loop" for fire protection TBD

### Gas Service

- In process
- Service off Medford due to capacity
- Highland Ave also discussed
- Gas "train" visual impact & location



# Somerville H