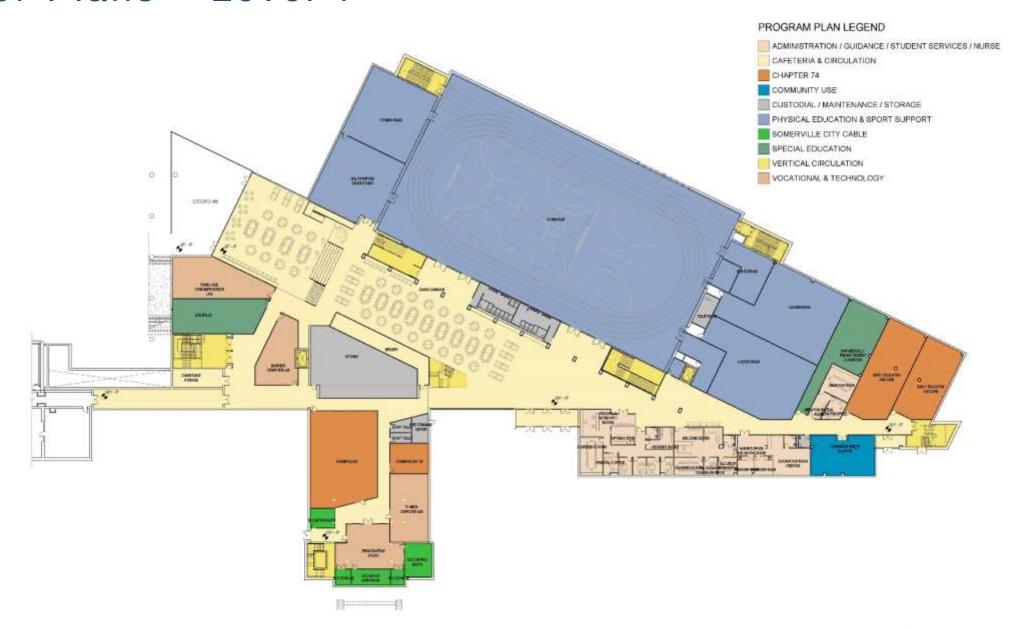

# Somerville High School

SHS School Building Committee Meeting



September 13, 2016



# Somerville High School

# Agenda:

- Mass Historic & Local Historic
- Sustainability & Energy Efficiency Partial A/C
- Educational Planning Work Group
  Schematic Design Program & Plan Design Considerations
- Site Master PlanningGLX Project Updates
- Exteriors Working Group
  Virtual Reality Walkabout
- Schedule and Next Steps
- Working Group Schedule for Schematic Design



















Ayer Shirley





## Educational Planning Updates

- 21<sup>st</sup> Century Teaching & Learning
  - Differentiated Learning
- Building & Program Organization
- Space Verification
- Phasing Considerations



### Floor Plans - Lower Level















### Site Plan





### Site Plan Working Group

### Stormwater Management

- Meet City Guidelines and strategies
- "Continental Divide": Union Sq. and Mystic River Watershed
  - Underground and above ground storage tanks:
    - Irrigation for landscape & potentially for "lawns"
    - Educational and program (Bio & Plumbing)
  - Bio retention (landscape/ raingardens)
  - Porous pavement
    - Circulations and parking zones cobbles and/or asphalt

### Power

- Building requires two transformers
  - Location(s) TBD at front

### Water and Sewer

- Test conducted for hydrant flow
- Fire pump required
- "Loop" for fire protection TBD

### Gas Service

- In process
- Service off Medford due to capacity
- Highland Ave also discussed
- Gas "train" visual impact & location



# Somervil