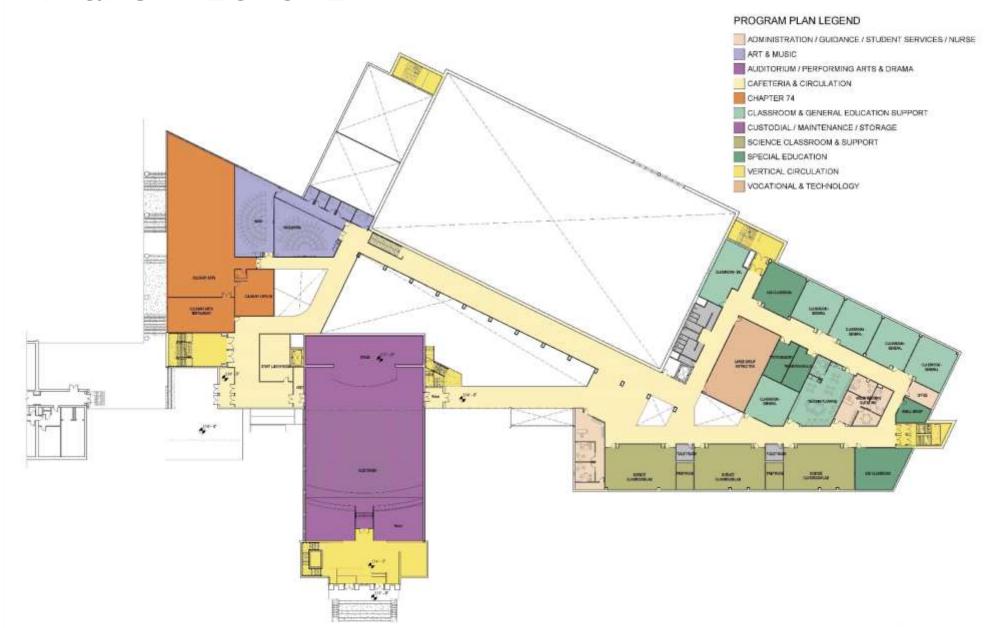

# Somerville High School

SHS School Building Committee Meeting



September 13, 2016



# Somerville High School

# Agenda:

- Mass Historic & Local Historic
- Sustainability & Energy Efficiency Partial A/C
- Educational Planning Work Group
  Schematic Design Program & Plan Design Considerations
- Site Master PlanningGLX Project Updates
- Exteriors Working Group
  Virtual Reality Walkabout
- Schedule and Next Steps
- Working Group Schedule for Schematic Design



















Ayer Shirley





## Educational Planning Updates

- 21<sup>st</sup> Century Teaching & Learning
  - Differentiated Learning
- Building & Program Organization
- Space Verification
- Phasing Considerations



### Floor Plans - Lower Level















### Site Plan





### Site Plan Working Group

### Stormwater Management

- Meet City Guidelines and strategies
- "Continental Divide": Union Sq. and Mystic River Watershed
  - Underground and above ground storage tanks:
    - Irrigation for landscape & potentially for "lawns"
    - Educational and program (Bio & Plumbing)
  - Bio retention (landscape/ raingardens)
  - Porous pavement
    - Circulations and parking zones cobbles and/or asphalt

### Power

- Building requires two transformers
  - Location(s) TBD at front

### Water and Sewer

- Test conducted for hydrant flow
- Fire pump required
- "Loop" for fire protection TBD

### Gas Service

- In process
- Service off Medford due to capacity
- Highland Ave also discussed
- Gas "train" visual impact & location



# Somerville