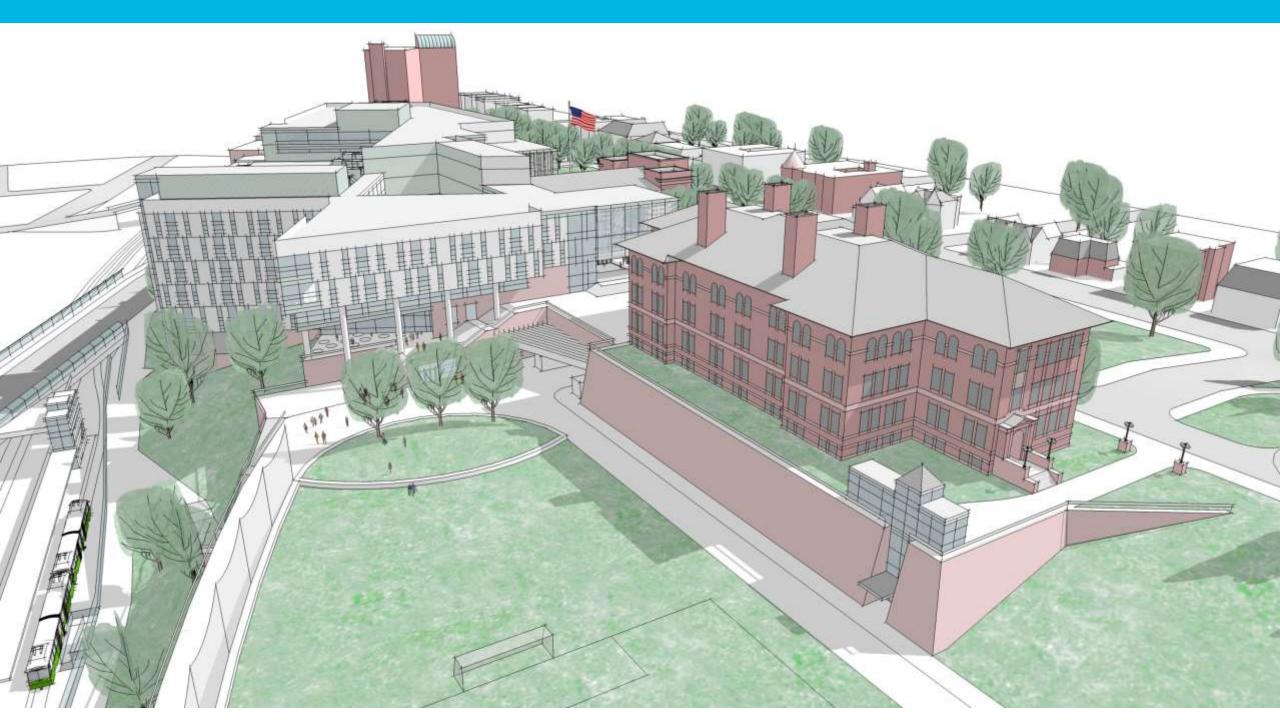

gies
- "Continental Divide": Union Sq. and Mystic River Watershed
  - Underground and above ground storage tanks:
    - Irrigation for landscape & potentially for "lawns"
    - Educational and program (Bio & Plumbing)
  - Bio retention (landscape/ raingardens)
  - Porous pavement
    - Circulations and parking zones cobbles and/or asphalt

### Power

- Building requires two transformers
  - Location(s) TBD at front

### Water and Sewer

- Test conducted for hydrant flow
- Fire pump required
- "Loop" for fire protection TBD

### Gas Service

- In process
- Service off Medford due to capacity
- Highland Ave also discussed
- Gas "train" visual impact & location



# Somerville High School - Spot Grades





# Somerville High School - Spot Grades



# Virtual Reality (VR)

































# Existing











| CMU<br>Brick /Stone |           | Arriscraft (Thin set MFD stone) | Metal Tiles<br>Metal Panels | Porcelain Panels<br>Phenolic Panels | Terracotta<br>Channel Glass |
|---------------------|-----------|---------------------------------|-----------------------------|-------------------------------------|-----------------------------|
| Low                 | \$/sf     | \$/sf                           | \$/sf                       | \$\$/sf                             | \$/sf                       |
| High                | \$\$\$/sf | \$\$/sf                         | \$\$/sf                     | \$\$\$/sf                           | \$\$\$/sf                   |
|                     |           |                                 |