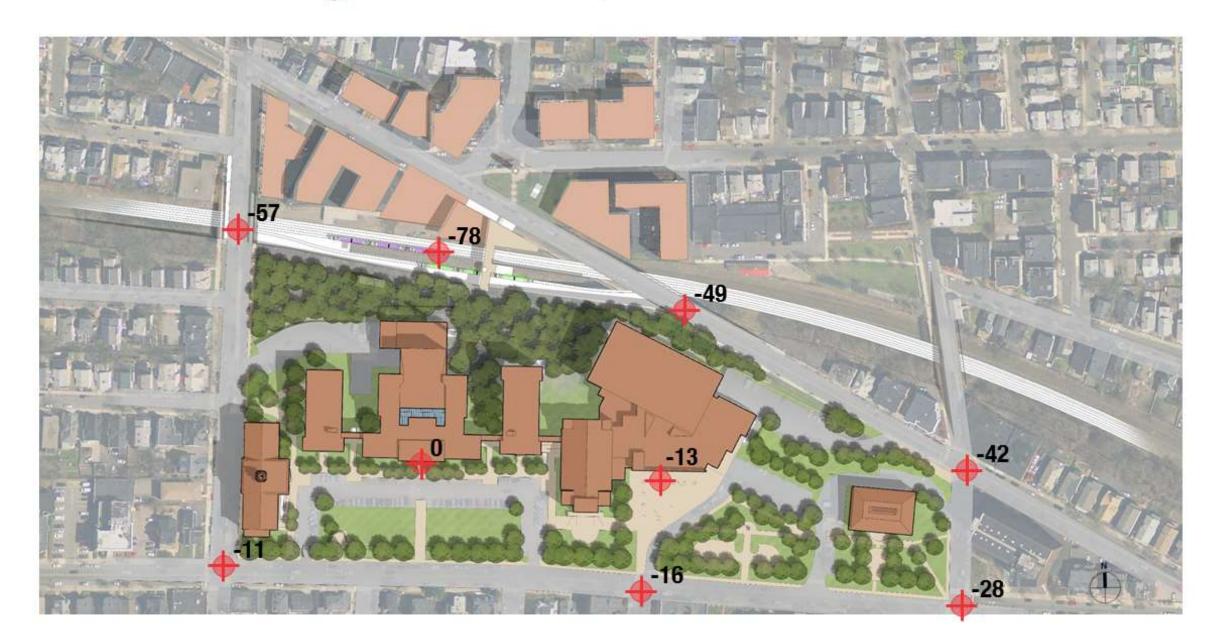

### Site Plan Working Group

### Stormwater Management

- Meet City Guidelines and strategies
- "Continental Divide": Union Sq. and Mystic River Watershed
  - Underground and above ground storage tanks:
    - Irrigation for landscape & potentially for "lawns"
    - Educational and program (Bio & Plumbing)
  - Bio retention (landscape/ raingardens)
  - Porous pavement
    - Circulations and parking zones cobbles and/or asphalt

### Power

- Building requires two transformers
  - Location(s) TBD at front

### Water and Sewer

- Test conducted for hydrant flow
- Fire pump required
- "Loop" for fire protection TBD

### Gas Service

- In process
- Service off Medford due to capacity
- Highland Ave also discussed
- Gas "train" visual impact & location



# Somerville High School - Spot Grades





# Somerville High School - Spot Grades



# Virtual Reality (VR)

































# Existing











| CMU<br>Brick /Stone |           | Arriscraft (Thin set MFD stone) | Metal Tiles<br>Metal Panels | Porcelain Panels<br>Phenolic Panels | Terracotta<br>Channel Glass |
|---------------------|-----------|---------------------------------|-----------------------------|-------------------------------------|-----------------------------|
| Low                 | \$/sf     | \$/sf                           | \$/sf                       | \$\$/sf                             | \$/sf                       |
| High                | \$\$\$/sf | \$\$/sf                         | \$\$/sf                     | \$\$\$/sf                           | \$\$\$/sf                   |
|