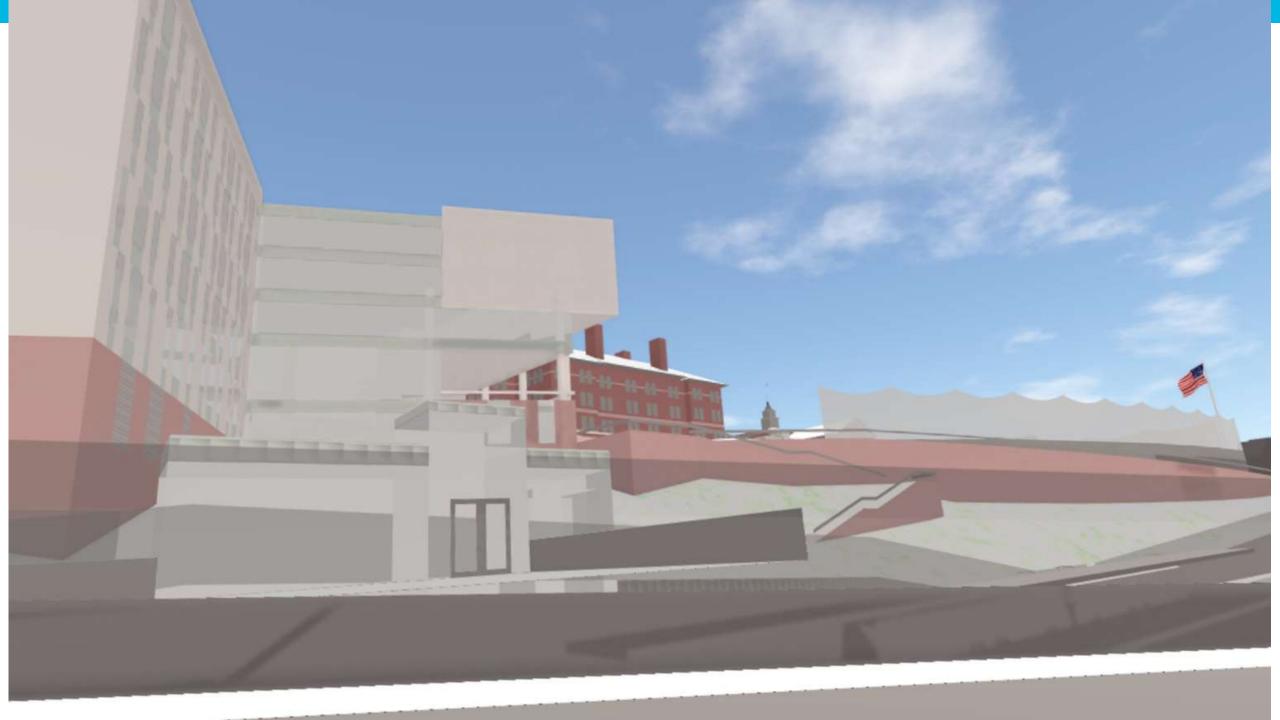

s and strategies
- "Continental Divide": Union Sq. and Mystic River Watershed
  - Underground and above ground storage tanks:
    - Irrigation for landscape & potentially for "lawns"
    - Educational and program (Bio & Plumbing)
  - Bio retention (landscape/ raingardens)
  - Porous pavement
    - Circulations and parking zones cobbles and/or asphalt

### Power

- Building requires two transformers
  - Location(s) TBD at front

### Water and Sewer

- Test conducted for hydrant flow
- Fire pump required
- "Loop" for fire protection TBD

### Gas Service

- In process
- Service off Medford due to capacity
- Highland Ave also discussed
- Gas "train" visual impact & location



# Somerville High School - Spot Grades





# Somerville High School - Spot Grades



# Virtual Reality (VR)

































# Existing











| CMU<br>Brick /Stone |           | Arriscraft (Thin set MFD stone) | Metal Tiles<br>Metal Panels | Porcelain Panels<br>Phenolic Panels | Terracotta<br>Channel Glass |
|---------------------|-----------|---------------------------------|-----------------------------|-------------------------------------|-----------------------------|
| Low                 | \$/sf     | \$/sf                           | \$/sf                       | \$\$/sf                             | \$/sf                       |
| High                | \$\$\$/sf | \$\$/sf                         | \$\$/sf                     | \$\$\$/sf                           | \$\$\$/sf                   |
|                     |           |                                 |