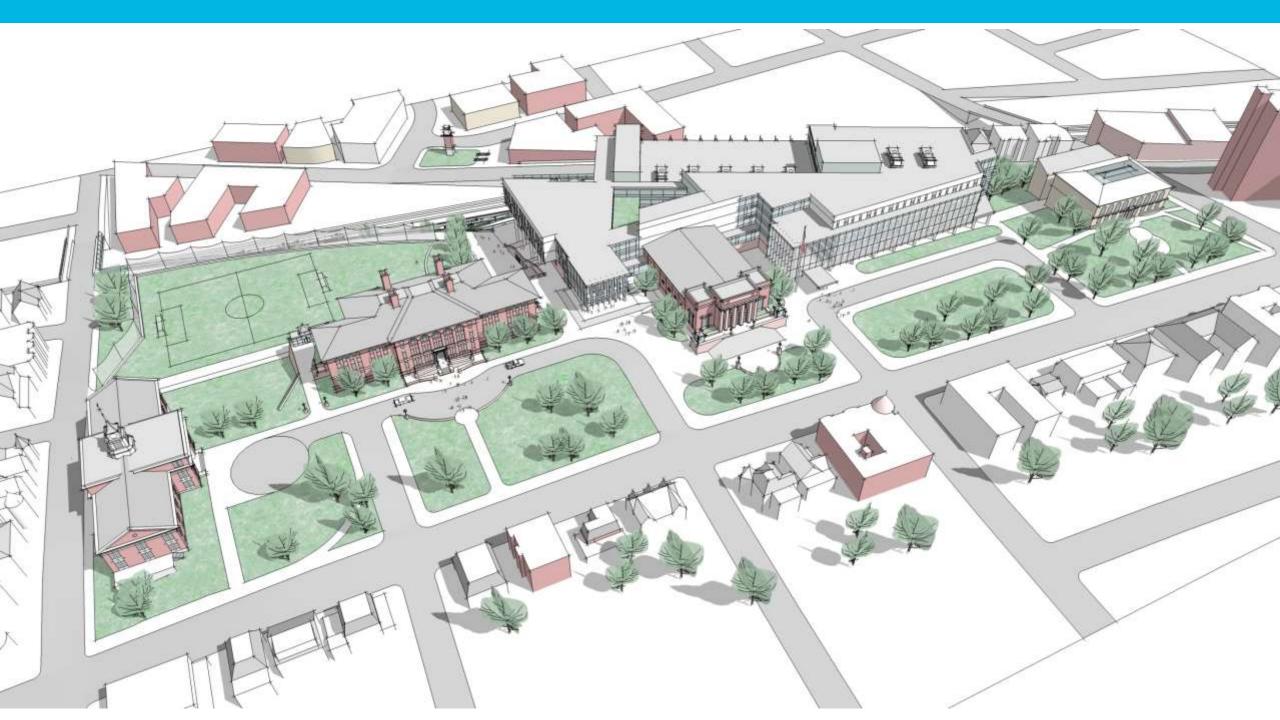

and strategies
- "Continental Divide": Union Sq. and Mystic River Watershed
  - Underground and above ground storage tanks:
    - Irrigation for landscape & potentially for "lawns"
    - Educational and program (Bio & Plumbing)
  - Bio retention (landscape/ raingardens)
  - Porous pavement
    - Circulations and parking zones cobbles and/or asphalt

### Power

- Building requires two transformers
  - Location(s) TBD at front

### Water and Sewer

- Test conducted for hydrant flow
- Fire pump required
- "Loop" for fire protection TBD

### Gas Service

- In process
- Service off Medford due to capacity
- Highland Ave also discussed
- Gas "train" visual impact & location



# Somerville High School - Spot Grades





# Somerville High School - Spot Grades



# Virtual Reality (VR)

































# Existing











| CMU<br>Brick /Stone |           | Arriscraft (Thin set MFD stone) | Metal Tiles<br>Metal Panels | Porcelain Panels<br>Phenolic Panels | Terracotta<br>Channel Glass |
|---------------------|-----------|---------------------------------|-----------------------------|-------------------------------------|-----------------------------|
| Low                 | \$/sf     | \$/sf                           | \$/sf                       | \$\$/sf                             | \$/sf                       |
| High                | \$\$\$/sf | \$\$/sf                         | \$\$/sf                     | \$\$\$/sf                           | \$\$\$/sf                   |
|                     |           |                                 |