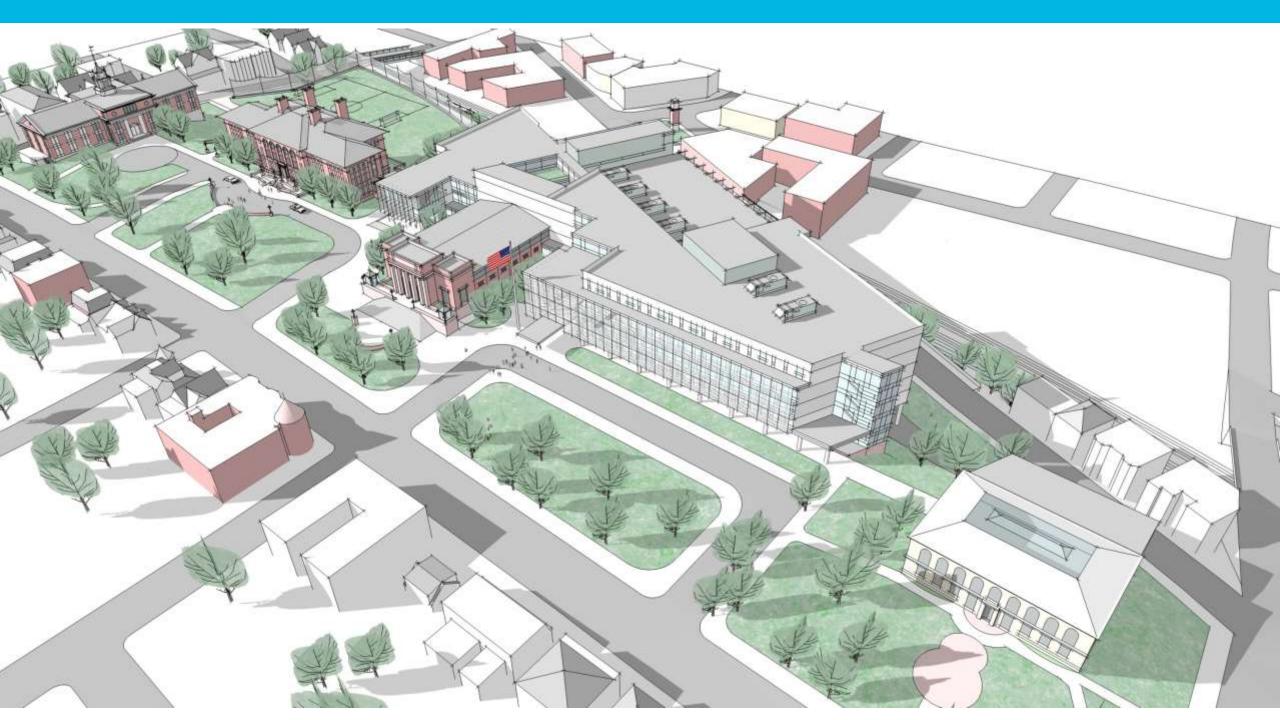

d strategies
- "Continental Divide": Union Sq. and Mystic River Watershed
  - Underground and above ground storage tanks:
    - Irrigation for landscape & potentially for "lawns"
    - Educational and program (Bio & Plumbing)
  - Bio retention (landscape/ raingardens)
  - Porous pavement
    - Circulations and parking zones cobbles and/or asphalt

### Power

- Building requires two transformers
  - Location(s) TBD at front

### Water and Sewer

- Test conducted for hydrant flow
- Fire pump required
- "Loop" for fire protection TBD

### Gas Service

- In process
- Service off Medford due to capacity
- Highland Ave also discussed
- Gas "train" visual impact & location



# Somerville High School - Spot Grades





# Somerville High School - Spot Grades



# Virtual Reality (VR)

































# Existing











| CMU<br>Brick /Stone |           | Arriscraft (Thin set MFD stone) | Metal Tiles<br>Metal Panels | Porcelain Panels<br>Phenolic Panels | Terracotta<br>Channel Glass |
|---------------------|-----------|---------------------------------|-----------------------------|-------------------------------------|-----------------------------|
| Low                 | \$/sf     | \$/sf                           | \$/sf                       | \$\$/sf                             | \$/sf                       |
| High                | \$\$\$/sf | \$\$/sf                         | \$\$/sf                     | \$\$\$/sf                           | \$\$\$/sf                   |
|                     |           |                                 |