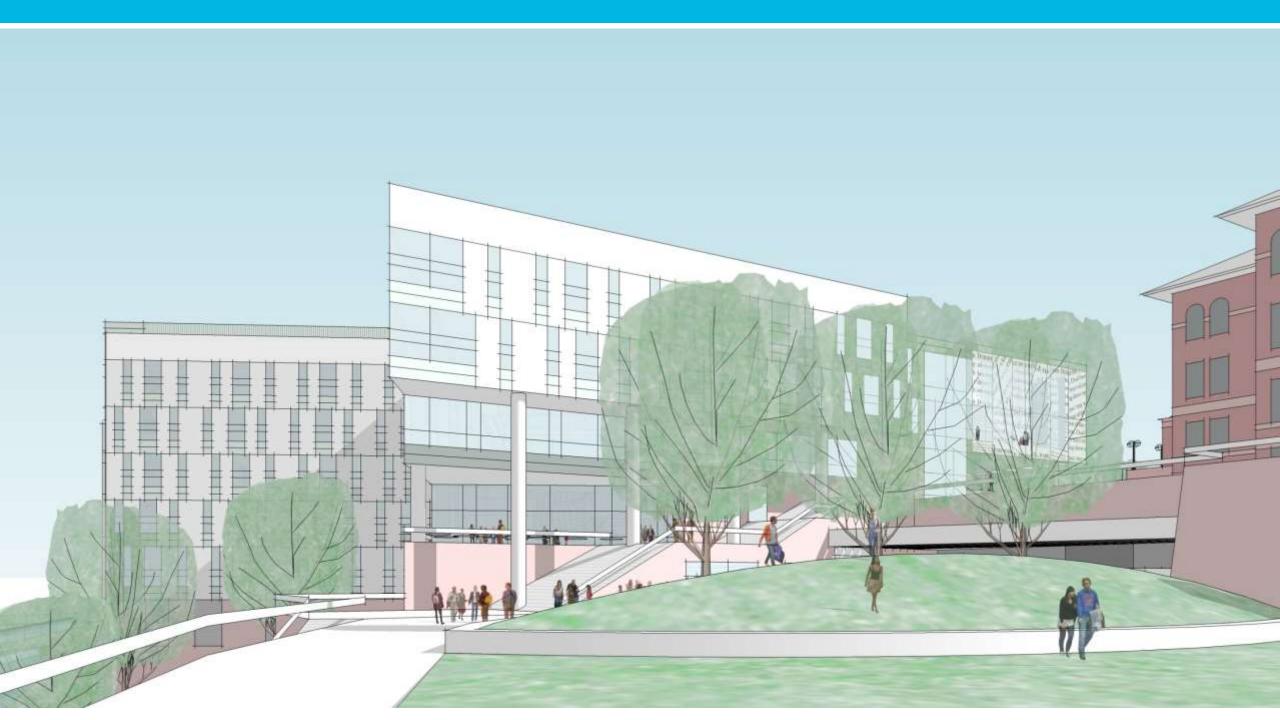

- "Continental Divide": Union Sq. and Mystic River Watershed
  - Underground and above ground storage tanks:
    - Irrigation for landscape & potentially for "lawns"
    - Educational and program (Bio & Plumbing)
  - Bio retention (landscape/ raingardens)
  - Porous pavement
    - Circulations and parking zones cobbles and/or asphalt

### Power

- Building requires two transformers
  - Location(s) TBD at front

### Water and Sewer

- Test conducted for hydrant flow
- Fire pump required
- "Loop" for fire protection TBD

### Gas Service

- In process
- Service off Medford due to capacity
- Highland Ave also discussed
- Gas "train" visual impact & location



# Somerville High School - Spot Grades





# Somerville High School - Spot Grades



# Virtual Reality (VR)

































# Existing











| CMU<br>Brick /Stone |           | Arriscraft (Thin set MFD stone) | Metal Tiles<br>Metal Panels | Porcelain Panels<br>Phenolic Panels | Terracotta<br>Channel Glass |
|---------------------|-----------|---------------------------------|-----------------------------|-------------------------------------|-----------------------------|
| Low                 | \$/sf     | \$/sf                           | \$/sf                       | \$\$/sf                             | \$/sf                       |
| High                | \$\$\$/sf | \$\$/sf                         | \$\$/sf                     | \$\$\$/sf                           | \$\$\$/sf                   |
|                     |           |                                 |