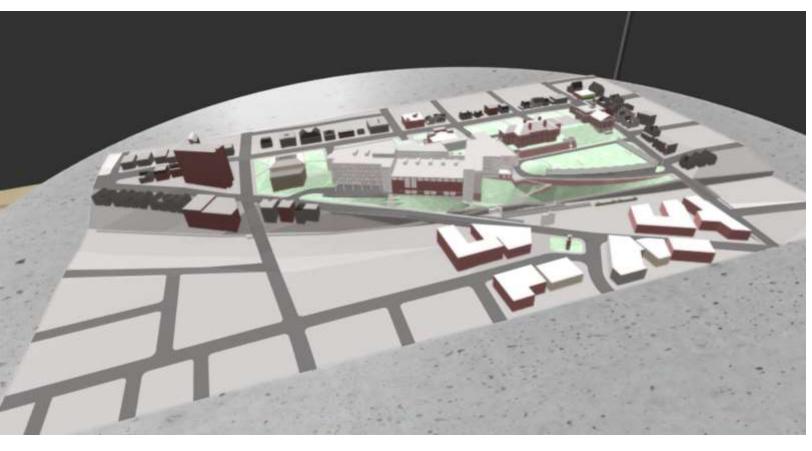

uidelines and strategies
- "Continental Divide": Union Sq. and Mystic River Watershed
  - Underground and above ground storage tanks:
    - Irrigation for landscape & potentially for "lawns"
    - Educational and program (Bio & Plumbing)
  - Bio retention (landscape/ raingardens)
  - Porous pavement
    - Circulations and parking zones cobbles and/or asphalt

### Power

- Building requires two transformers
  - Location(s) TBD at front

### Water and Sewer

- Test conducted for hydrant flow
- Fire pump required
- "Loop" for fire protection TBD

### Gas Service

- In process
- Service off Medford due to capacity
- Highland Ave also discussed
- Gas "train" visual impact & location



# Somerville High School - Spot Grades





# Somerville High School - Spot Grades



# Virtual Reality (VR)

































# Existing











| CMU<br>Brick /Stone |           | Arriscraft (Thin set MFD stone) | Metal Tiles<br>Metal Panels | Porcelain Panels<br>Phenolic Panels | Terracotta<br>Channel Glass |
|---------------------|-----------|---------------------------------|-----------------------------|-------------------------------------|-----------------------------|
| Low                 | \$/sf     | \$/sf                           | \$/sf                       | \$\$/sf                             | \$/sf                       |
| High                | \$\$\$/sf | \$\$/sf                         | \$\$/sf                     | \$\$\$/sf                           | \$\$\$/sf                   |
|                     |           |                                 |