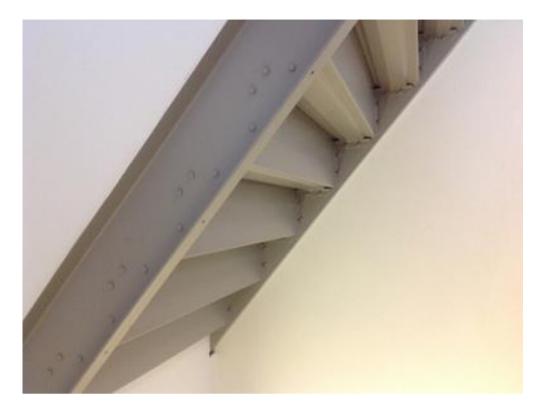

IMG\_0058.JPG

IMG\_0060.JPG

| Somerville High Sch                                                                                                                                                        | nool                                          | Interior Photos<br>ID KJ-00021 | A.4.2  |  |
|----------------------------------------------------------------------------------------------------------------------------------------------------------------------------|-----------------------------------------------|--------------------------------|--------|--|
| Company                                                                                                                                                                    | <not set=""></not>                            | Status                         | Draft  |  |
| Туре                                                                                                                                                                       | FCA Interior                                  | Due Date                       |        |  |
| Author                                                                                                                                                                     | Kjessup User (kjessup@smma.com)               | Author's Company               | y SMMA |  |
| Date Created                                                                                                                                                               | 28 Aug 2015 9:43 AM                           | Root Cause                     |        |  |
| <b>Description</b> Smoke hatch in Stair in fair condition. Paint is chipping on walls and ceiling. Gate to roof in good condition. Access panel shows wood roof structure. |                                               |                                |        |  |
| Location                                                                                                                                                                   | Somerville HS>BUILDING A>4TH FLOOR>STAIR 4009 |                                |        |  |
| Location Detail                                                                                                                                                            |                                               |                                |        |  |
|                                                                                                                                                                            |                                               |                                |        |  |
| Additional Propert                                                                                                                                                         | ties for ID KJ-00021                          |                                |        |  |
| Condition                                                                                                                                                                  | Fair                                          |                                |        |  |
| x ADA                                                                                                                                                                      |                                               | x Building Code                |        |  |
| x Hazmat                                                                                                                                                                   |                                               | x Structural                   |        |  |