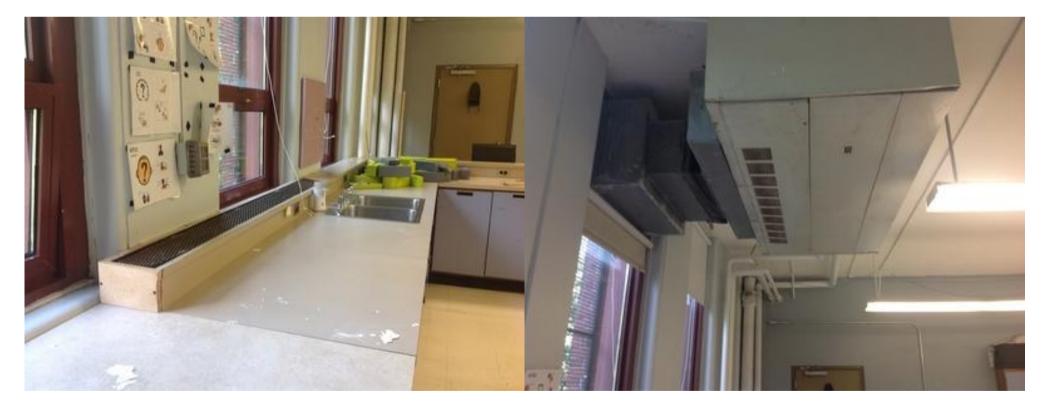

IMG\_0098.JPG

IMG\_0100.JPG

IMG\_0099.JPG

IMG\_0101.JPG

| Somerville High Somerville | chool                                                                                                | I                  | nterior Photos<br>ID KJ-00040 |                                 | B.4.1                                                                         |
|----------------------------|------------------------------------------------------------------------------------------------------|--------------------|-------------------------------|---------------------------------|-------------------------------------------------------------------------------|
| Company                    | <not set=""></not>                                                                                   |                    | Status                        | Open                            |                                                                               |
| Туре                       | FCA Interior                                                                                         |                    | Due Date                      |                                 |                                                                               |
| Author                     | Kjessup User (kjessup@smma                                                                           | a.com)             | Author's Company              | SMMA                            |                                                                               |
| Date Created               | 31 Aug 2015 10:20 AM                                                                                 |                    | Root Cause                    |                                 |                                                                               |
| in fair condition. Su      | od condition but creaky. Paint is a reface mounted equipment and we me windows have lost their seal. | iring is haphazard | . Shades are in poor co       | es missing covendition. Millwor | ers in some locations. 2x4 ACT ceiling<br>k in poor condition. Unit heater in |
| Location                   | Somerville HS>BUILDING B>4                                                                           | TH FLOOR>CHEM      | STRY LAB 4018                 |                                 |                                                                               |
| Location Detail            |                                                                                                      |                    |                               |                                 |                                                                               |
| Additional Prope           | rties for ID KJ-00040                                                                                |                    |                               |                                 |                                                                               |
| Condition                  |                                                                                                      | Fair               |                               |                                 |                                                                               |
| x ADA<br>x Hazmat          |                                                                                                      |                    | x Building Code               |                                 |                                                                               |