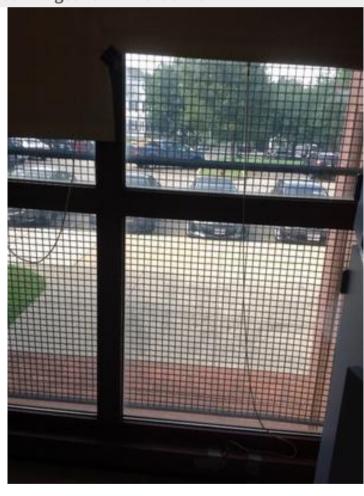

IMG\_0098.JPG

IMG\_0100.JPG

IMG\_0099.JPG

IMG\_0101.JPG

| Somerville High Somerville | chool                                                                                                | I                  | nterior Photos<br>ID KJ-00040 |                                 | B.4.1                                                                         |
|----------------------------|------------------------------------------------------------------------------------------------------|--------------------|-------------------------------|---------------------------------|-------------------------------------------------------------------------------|
| Company                    | <not set=""></not>                                                                                   |                    | Status                        | Open                            |                                                                               |
| Туре                       | FCA Interior                                                                                         |                    | Due Date                      |                                 |                                                                               |
| Author                     | Kjessup User (kjessup@smma                                                                           | a.com)             | Author's Company              | SMMA                            |                                                                               |
| Date Created               | 31 Aug 2015 10:20 AM                                                                                 |                    | Root Cause                    |                                 |                                                                               |
| in fair condition. Su      | od condition but creaky. Paint is a reface mounted equipment and we me windows have lost their seal. | iring is haphazard | . Shades are in poor co       | es missing covendition. Millwor | ers in some locations. 2x4 ACT ceiling<br>k in poor condition. Unit heater in |
| Location                   | Somerville HS>BUILDING B>4                                                                           | TH FLOOR>CHEM      | STRY LAB 4018                 |                                 |                                                                               |
| Location Detail            |                                                                                                      |                    |                               |                                 |                                                                               |
| Additional Prope           | rties for ID KJ-00040                                                                                |                    |                               |                                 |                                                                               |
| Condition                  |                                                                                                      | Fair               |                               |                                 |                                                                               |
| x ADA<br>x Hazmat          |                                                                                                      |                    | x Building Code               |                                 |                                                                               |