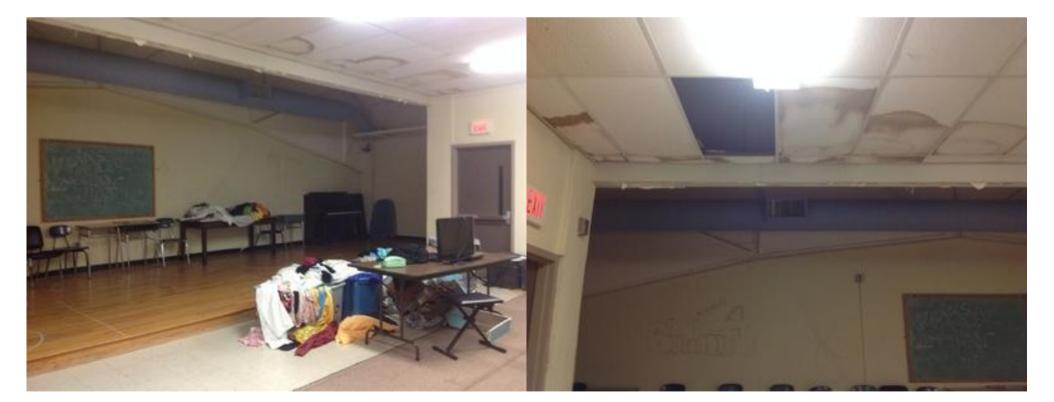

A.4.1

| Company                                                                                                                                                                                                                                                 | <not set=""></not>                   | Status           | Open                 |  |
|---------------------------------------------------------------------------------------------------------------------------------------------------------------------------------------------------------------------------------------------------------|--------------------------------------|------------------|----------------------|--|
| Туре                                                                                                                                                                                                                                                    | FCA Interior                         | Due Date         | 26 Aug 2015 12:00 AM |  |
| Author                                                                                                                                                                                                                                                  | Kjessup User (kjessup@smma.com)      | Author's Company | SMMA                 |  |
| Date Created                                                                                                                                                                                                                                            | 25 Aug 2015 10:20 AM                 | Root Cause       |                      |  |
| <b>Description</b> Paint is chipping on walls, ceiling, and moulding. Lighting is poor and covers are missing from fixtures. Partial area of acoustic ceiling but less than half of space. Smart board in corner of room. Wiring is haphazardly placed. |                                      |                  |                      |  |
| Location                                                                                                                                                                                                                                                | Somerville HS>BUILDING A>4TH FLOOR>T | YPING 4001       |                      |  |
| Location                                                                                                                                                                                                                                                |                                      |                  |                      |  |
| Location Detail                                                                                                                                                                                                                                         |                                      |                  |                      |  |
|                                                                                                                                                                                                                                                         |                                      |                  |                      |  |
| Location Detail                                                                                                                                                                                                                                         | ies for ID KJ-00013                  |                  |                      |  |
| Location Detail                                                                                                                                                                                                                                         | ies for ID KJ-00013                  |                  |                      |  |
| Location Detail  Additional Proper                                                                                                                                                                                                                      |                                      | x Building Code  |                      |  |