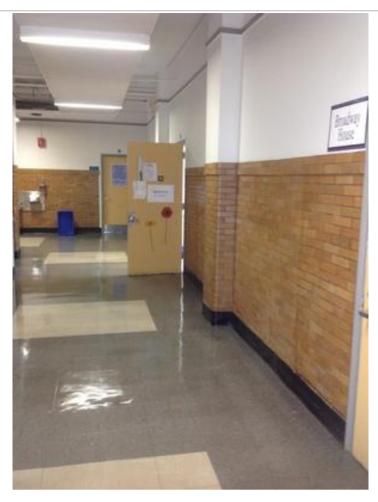

### **Interior Photos ID KJ-00062**

|    | 1 |    |
|----|---|----|
| U. | 4 | C. |

| Company                                               | <not set=""></not>              | Status           | Open |
|-------------------------------------------------------|---------------------------------|------------------|------|
| Туре                                                  | FCA Interior                    | Due Date         |      |
| Author                                                | Kjessup User (kjessup@smma.com) | Author's Company | SMMA |
| Date Created                                          | 31 Aug 2015 2:56 PM             | Root Cause       |      |
| <b>Description</b> Corridor in good condition         |                                 |                  |      |
| Location Somerville HS>BUILDING C>4TH FLOOR>CORR 4064 |                                 |                  |      |