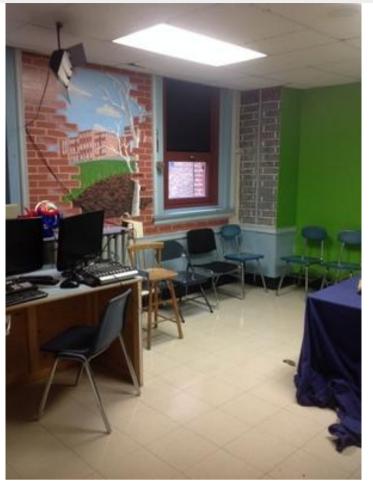

A.4.1

| Company                                                                                                                                                                                                                                                 | <not set=""></not>                   | Status           | Open                 |  |
|---------------------------------------------------------------------------------------------------------------------------------------------------------------------------------------------------------------------------------------------------------|--------------------------------------|------------------|----------------------|--|
| Туре                                                                                                                                                                                                                                                    | FCA Interior                         | Due Date         | 26 Aug 2015 12:00 AM |  |
| Author                                                                                                                                                                                                                                                  | Kjessup User (kjessup@smma.com)      | Author's Company | SMMA                 |  |
| Date Created                                                                                                                                                                                                                                            | 25 Aug 2015 10:20 AM                 | Root Cause       |                      |  |
| <b>Description</b> Paint is chipping on walls, ceiling, and moulding. Lighting is poor and covers are missing from fixtures. Partial area of acoustic ceiling but less than half of space. Smart board in corner of room. Wiring is haphazardly placed. |                                      |                  |                      |  |
| Location                                                                                                                                                                                                                                                | Somerville HS>BUILDING A>4TH FLOOR>T | YPING 4001       |                      |  |
| Location                                                                                                                                                                                                                                                |                                      |                  |                      |  |
| Location Detail                                                                                                                                                                                                                                         |                                      |                  |                      |  |
|                                                                                                                                                                                                                                                         |                                      |                  |                      |  |
| Location Detail                                                                                                                                                                                                                                         | ies for ID KJ-00013                  |                  |                      |  |
| Location Detail                                                                                                                                                                                                                                         | ies for ID KJ-00013                  |                  |                      |  |
| Location Detail  Additional Proper                                                                                                                                                                                                                      |                                      | x Building Code  |                      |  |