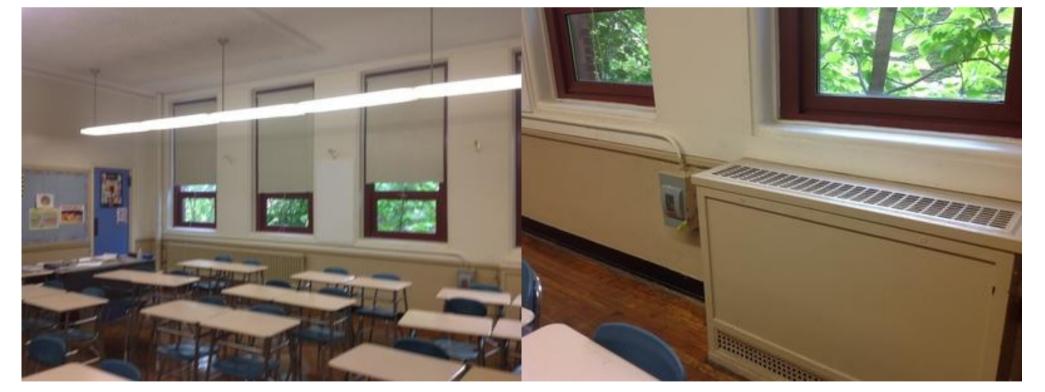

|                                                     |  |
| x ADA                                                         |                                                                        |                                             | x Building Code                                    |                                                   |                                                     |  |
| x Hazmat                                                      |                                                                        |                                             | x Structural                                       |                                                   |                                                     |  |



IMG\_0837.JPG



IMG\_0838.JPG



IMG\_0839.JPG IMG\_0840.JPG





| Somerville High School |                                                                                                                                  | Interior Photos<br>ID KU-00107      | C.2.5                                                                                               |
|------------------------|----------------------------------------------------------------------------------------------------------------------------------|-------------------------------------|-----------------------------------------------------------------------------------------------------|
| Company                | SMMA                                                                                                                             | Status