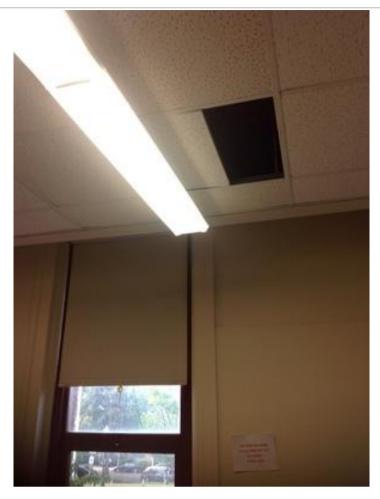

A.4.1

| Company                                                                                                                                                                                                                                                 | <not set=""></not>                   | Status           | Open                 |  |
|---------------------------------------------------------------------------------------------------------------------------------------------------------------------------------------------------------------------------------------------------------|--------------------------------------|------------------|----------------------|--|
| Туре                                                                                                                                                                                                                                                    | FCA Interior                         | Due Date         | 26 Aug 2015 12:00 AM |  |
| Author                                                                                                                                                                                                                                                  | Kjessup User (kjessup@smma.com)      | Author's Company | SMMA                 |  |
| Date Created                                                                                                                                                                                                                                            | 25 Aug 2015 10:20 AM                 | Root Cause       |                      |  |
| <b>Description</b> Paint is chipping on walls, ceiling, and moulding. Lighting is poor and covers are missing from fixtures. Partial area of acoustic ceiling but less than half of space. Smart board in corner of room. Wiring is haphazardly placed. |                                      |                  |                      |  |
| Location                                                                                                                                                                                                                                                | Somerville HS>BUILDING A>4TH FLOOR>T | YPING 4001       |                      |  |
| Location                                                                                                                                                                                                                                                |                                      |                  |                      |  |
| Location Detail                                                                                                                                                                                                                                         |                                      |                  |                      |  |
|                                                                                                                                                                                                                                                         |                                      |                  |                      |  |
| Location Detail                                                                                                                                                                                                                                         | ies for ID KJ-00013                  |                  |                      |  |
| Location Detail                                                                                                                                                                                                                                         | ies for ID KJ-00013                  |                  |                      |  |
| Location Detail  Additional Proper                                                                                                                                                                                                                      |                                      | x Building Code  |                      |  |