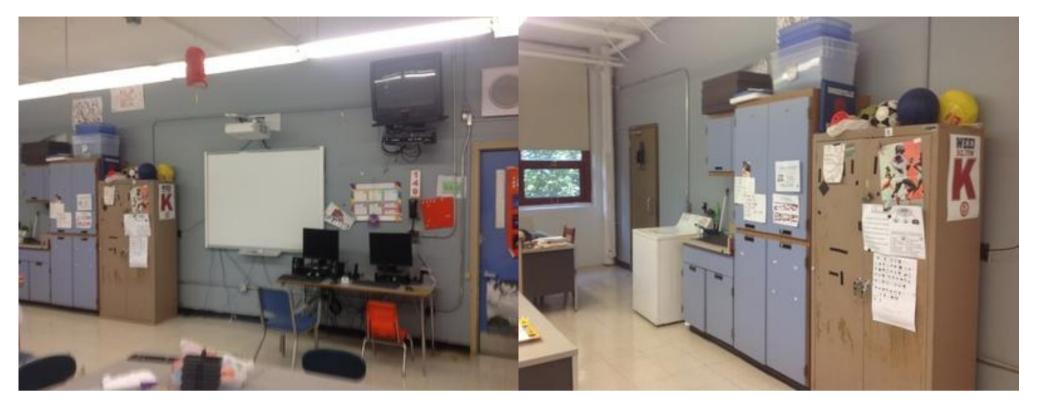

A.4.1

| Company                                                                                                                                                                                                                                                 | <not set=""></not>                   | Status           | Open                 |  |
|---------------------------------------------------------------------------------------------------------------------------------------------------------------------------------------------------------------------------------------------------------|--------------------------------------|------------------|----------------------|--|
| Туре                                                                                                                                                                                                                                                    | FCA Interior                         | Due Date         | 26 Aug 2015 12:00 AM |  |
| Author                                                                                                                                                                                                                                                  | Kjessup User (kjessup@smma.com)      | Author's Company | SMMA                 |  |
| Date Created                                                                                                                                                                                                                                            | 25 Aug 2015 10:20 AM                 | Root Cause       |                      |  |
| <b>Description</b> Paint is chipping on walls, ceiling, and moulding. Lighting is poor and covers are missing from fixtures. Partial area of acoustic ceiling but less than half of space. Smart board in corner of room. Wiring is haphazardly placed. |                                      |                  |                      |  |
| Location                                                                                                                                                                                                                                                | Somerville HS>BUILDING A>4TH FLOOR>T | YPING 4001       |                      |  |
| Location                                                                                                                                                                                                                                                |                                      |                  |                      |  |
| Location Detail                                                                                                                                                                                                                                         |                                      |                  |                      |  |
|                                                                                                                                                                                                                                                         |                                      |                  |                      |  |
| Location Detail                                                                                                                                                                                                                                         | ies for ID KJ-00013                  |                  |                      |  |
| Location Detail                                                                                                                                                                                                                                         | ies for ID KJ-00013                  |                  |                      |  |
| Location Detail  Additional Proper                                                                                                                                                                                                                      |                                      | x Building Code  |                      |  |