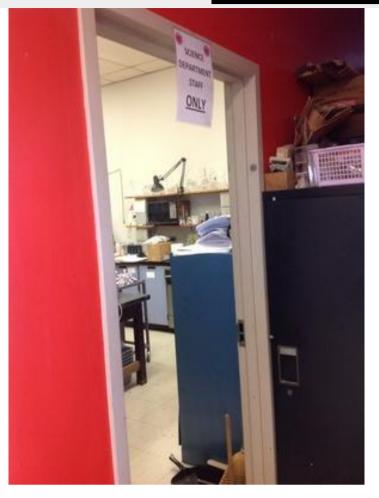

IMG\_0098.JPG

IMG\_0100.JPG

IMG\_0099.JPG

IMG\_0101.JPG

| Somerville High Somerville | chool                                                                                                | I                  | nterior Photos<br>ID KJ-00040 |                                 | B.4.1                                                                         |
|----------------------------|------------------------------------------------------------------------------------------------------|--------------------|-------------------------------|---------------------------------|-------------------------------------------------------------------------------|
| Company                    | <not set=""></not>                                                                                   |                    | Status                        | Open                            |                                                                               |
| Туре                       | FCA Interior                                                                                         |                    | Due Date                      |                                 |                                                                               |
| Author                     | Kjessup User (kjessup@smma                                                                           | a.com)             | Author's Company              | SMMA                            |                                                                               |
| Date Created               | 31 Aug 2015 10:20 AM                                                                                 |                    | Root Cause                    |                                 |                                                                               |
| in fair condition. Su      | od condition but creaky. Paint is a reface mounted equipment and we me windows have lost their seal. | iring is haphazard | . Shades are in poor co       | es missing covendition. Millwor | ers in some locations. 2x4 ACT ceiling<br>k in poor condition. Unit heater in |
| Location                   | Somerville HS>BUILDING B>4                                                                           | TH FLOOR>CHEM      | STRY LAB 4018                 |                                 |                                                                               |
| Location Detail            |                                                                                                      |                    |                               |                                 |                                                                               |
| Additional Prope           | rties for ID KJ-00040                                                                                |                    |                               |                                 |                                                                               |
| Condition                  |                                                                                                      | Fair               |                               |                                 |                                                                               |
| x ADA<br>x Hazmat          |                                                                                                      |                    | x Building Code               |                                 |                                                                               |