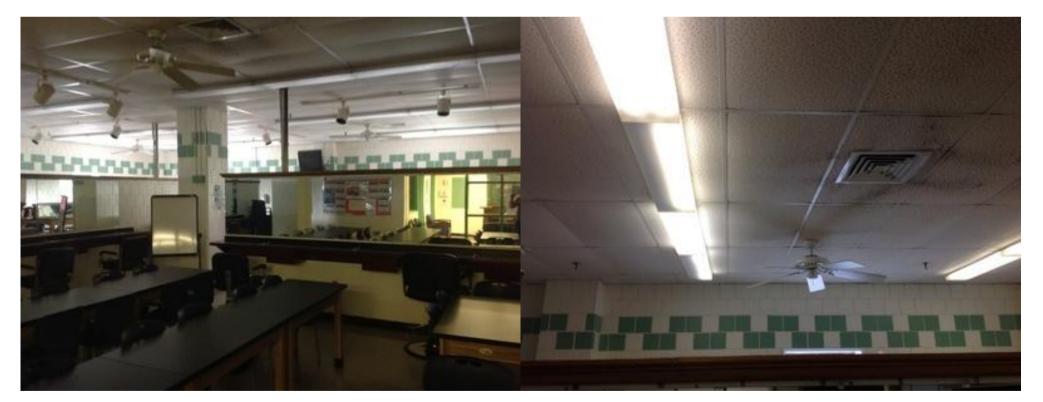

IMG\_0098.JPG

IMG\_0100.JPG

IMG\_0099.JPG

IMG\_0101.JPG

| Somerville High Somerville | chool                                                                                                | I                  | nterior Photos<br>ID KJ-00040 |                                 | B.4.1                                                                         |
|----------------------------|------------------------------------------------------------------------------------------------------|--------------------|-------------------------------|---------------------------------|-------------------------------------------------------------------------------|
| Company                    | <not set=""></not>                                                                                   |                    | Status                        | Open                            |                                                                               |
| Туре                       | FCA Interior                                                                                         |                    | Due Date                      |                                 |                                                                               |
| Author                     | Kjessup User (kjessup@smma                                                                           | a.com)             | Author's Company              | SMMA                            |                                                                               |
| Date Created               | 31 Aug 2015 10:20 AM                                                                                 |                    | Root Cause                    |                                 |                                                                               |
| in fair condition. Su      | od condition but creaky. Paint is a reface mounted equipment and we me windows have lost their seal. | iring is haphazard | . Shades are in poor co       | es missing covendition. Millwor | ers in some locations. 2x4 ACT ceiling<br>k in poor condition. Unit heater in |
| Location                   | Somerville HS>BUILDING B>4                                                                           | TH FLOOR>CHEM      | STRY LAB 4018                 |                                 |                                                                               |
| Location Detail            |                                                                                                      |                    |                               |                                 |                                                                               |
| Additional Prope           | rties for ID KJ-00040                                                                                |                    |                               |                                 |                                                                               |
| Condition                  |                                                                                                      | Fair               |                               |                                 |                                                                               |
| x ADA<br>x Hazmat          |                                                                                                      |                    | x Building Code               |                                 |                                                                               |