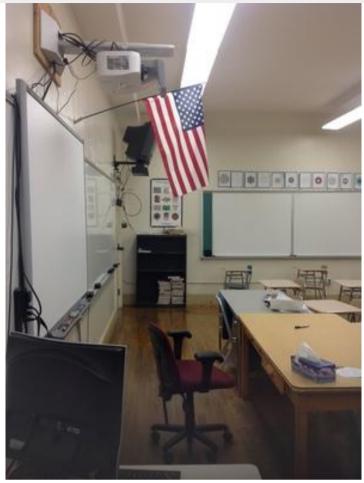

IMG\_0098.JPG

IMG\_0100.JPG

IMG\_0099.JPG

IMG\_0101.JPG

| Somerville High Somerville | chool                                                                                                | I                  | nterior Photos<br>ID KJ-00040 |                                 | B.4.1                                                                         |
|----------------------------|------------------------------------------------------------------------------------------------------|--------------------|-------------------------------|---------------------------------|-------------------------------------------------------------------------------|
| Company                    | <not set=""></not>                                                                                   |                    | Status                        | Open                            |                                                                               |
| Туре                       | FCA Interior                                                                                         |                    | Due Date                      |                                 |                                                                               |
| Author                     | Kjessup User (kjessup@smma                                                                           | a.com)             | Author's Company              | SMMA                            |                                                                               |
| Date Created               | 31 Aug 2015 10:20 AM                                                                                 |                    | Root Cause                    |                                 |                                                                               |
| in fair condition. Su      | od condition but creaky. Paint is a reface mounted equipment and we me windows have lost their seal. | iring is haphazard | . Shades are in poor co       | es missing covendition. Millwor | ers in some locations. 2x4 ACT ceiling<br>k in poor condition. Unit heater in |
| Location                   | Somerville HS>BUILDING B>4                                                                           | TH FLOOR>CHEM      | STRY LAB 4018                 |                                 |                                                                               |
| Location Detail            |                                                                                                      |                    |                               |                                 |                                                                               |
| Additional Prope           | rties for ID KJ-00040                                                                                |                    |                               |                                 |                                                                               |
| Condition                  |                                                                                                      | Fair               |                               |                                 |                                                                               |
| x ADA<br>x Hazmat          |                                                                                                      |                    | x Building Code               |                                 |                                                                               |