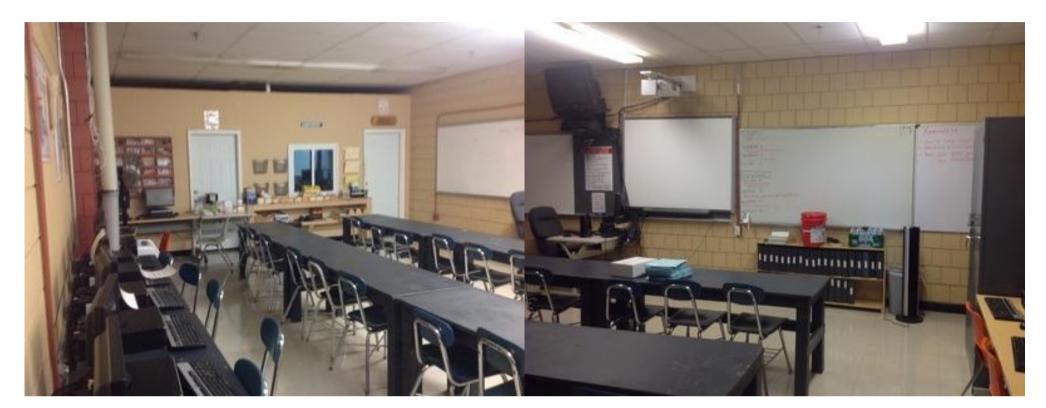

IMG\_0098.JPG

IMG\_0100.JPG

IMG\_0099.JPG

IMG\_0101.JPG

| Somerville High Somerville | chool                                                                                                | I                  | nterior Photos<br>ID KJ-00040 |                                 | B.4.1                                                                         |
|----------------------------|------------------------------------------------------------------------------------------------------|--------------------|-------------------------------|---------------------------------|-------------------------------------------------------------------------------|
| Company                    | <not set=""></not>                                                                                   |                    | Status                        | Open                            |                                                                               |
| Туре                       | FCA Interior                                                                                         |                    | Due Date                      |                                 |                                                                               |
| Author                     | Kjessup User (kjessup@smma                                                                           | a.com)             | Author's Company              | SMMA                            |                                                                               |
| Date Created               | 31 Aug 2015 10:20 AM                                                                                 |                    | Root Cause                    |                                 |                                                                               |
| in fair condition. Su      | od condition but creaky. Paint is a reface mounted equipment and we me windows have lost their seal. | iring is haphazard | . Shades are in poor co       | es missing covendition. Millwor | ers in some locations. 2x4 ACT ceiling<br>k in poor condition. Unit heater in |
| Location                   | Somerville HS>BUILDING B>4                                                                           | TH FLOOR>CHEM      | STRY LAB 4018                 |                                 |                                                                               |
| Location Detail            |                                                                                                      |                    |                               |                                 |                                                                               |
| Additional Prope           | rties for ID KJ-00040                                                                                |                    |                               |                                 |                                                                               |
| Condition                  |                                                                                                      | Fair               |                               |                                 |                                                                               |
| x ADA<br>x Hazmat          |                                                                                                      |                    | x Building Code               |                                 |                                                                               |