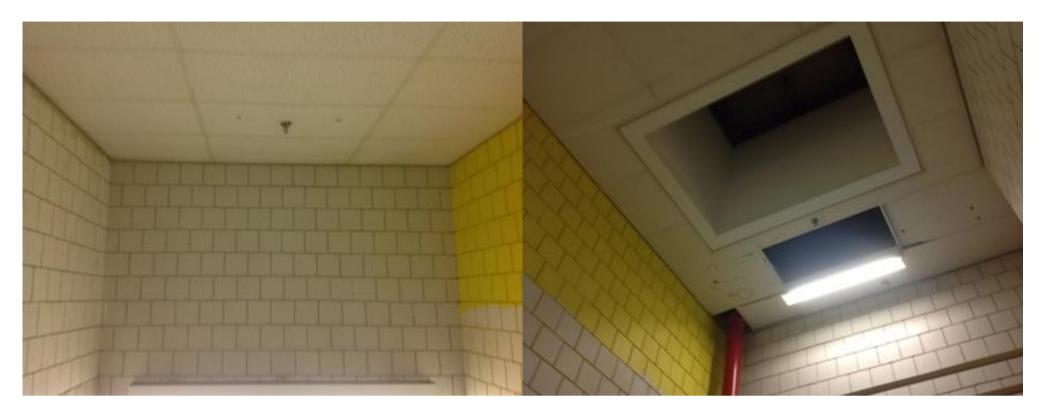

IMG\_0058.JPG

IMG\_0060.JPG

| Somerville High Sch                                                                                                                                                        | nool                                          | Interior Photos<br>ID KJ-00021 | A.4.2  |  |
|----------------------------------------------------------------------------------------------------------------------------------------------------------------------------|-----------------------------------------------|--------------------------------|--------|--|
| Company                                                                                                                                                                    | <not set=""></not>                            | Status                         | Draft  |  |
| Туре                                                                                                                                                                       | FCA Interior                                  | Due Date                       |        |  |
| Author                                                                                                                                                                     | Kjessup User (kjessup@smma.com)               | Author's Company               | y SMMA |  |
| Date Created                                                                                                                                                               | 28 Aug 2015 9:43 AM                           | Root Cause                     |        |  |
| <b>Description</b> Smoke hatch in Stair in fair condition. Paint is chipping on walls and ceiling. Gate to roof in good condition. Access panel shows wood roof structure. |                                               |                                |        |  |
| Location                                                                                                                                                                   | Somerville HS>BUILDING A>4TH FLOOR>STAIR 4009 |                                |        |  |
| Location Detail                                                                                                                                                            |                                               |                                |        |  |
|                                                                                                                                                                            |                                               |                                |        |  |
| Additional Propert                                                                                                                                                         | ties for ID KJ-00021                          |                                |        |  |
| Condition                                                                                                                                                                  | Fair                                          |                                |        |  |
| x ADA                                                                                                                                                                      |                                               | x Building Code                |        |  |
| x Hazmat                                                                                                                                                                   |                                               | x Structural                   |        |  |