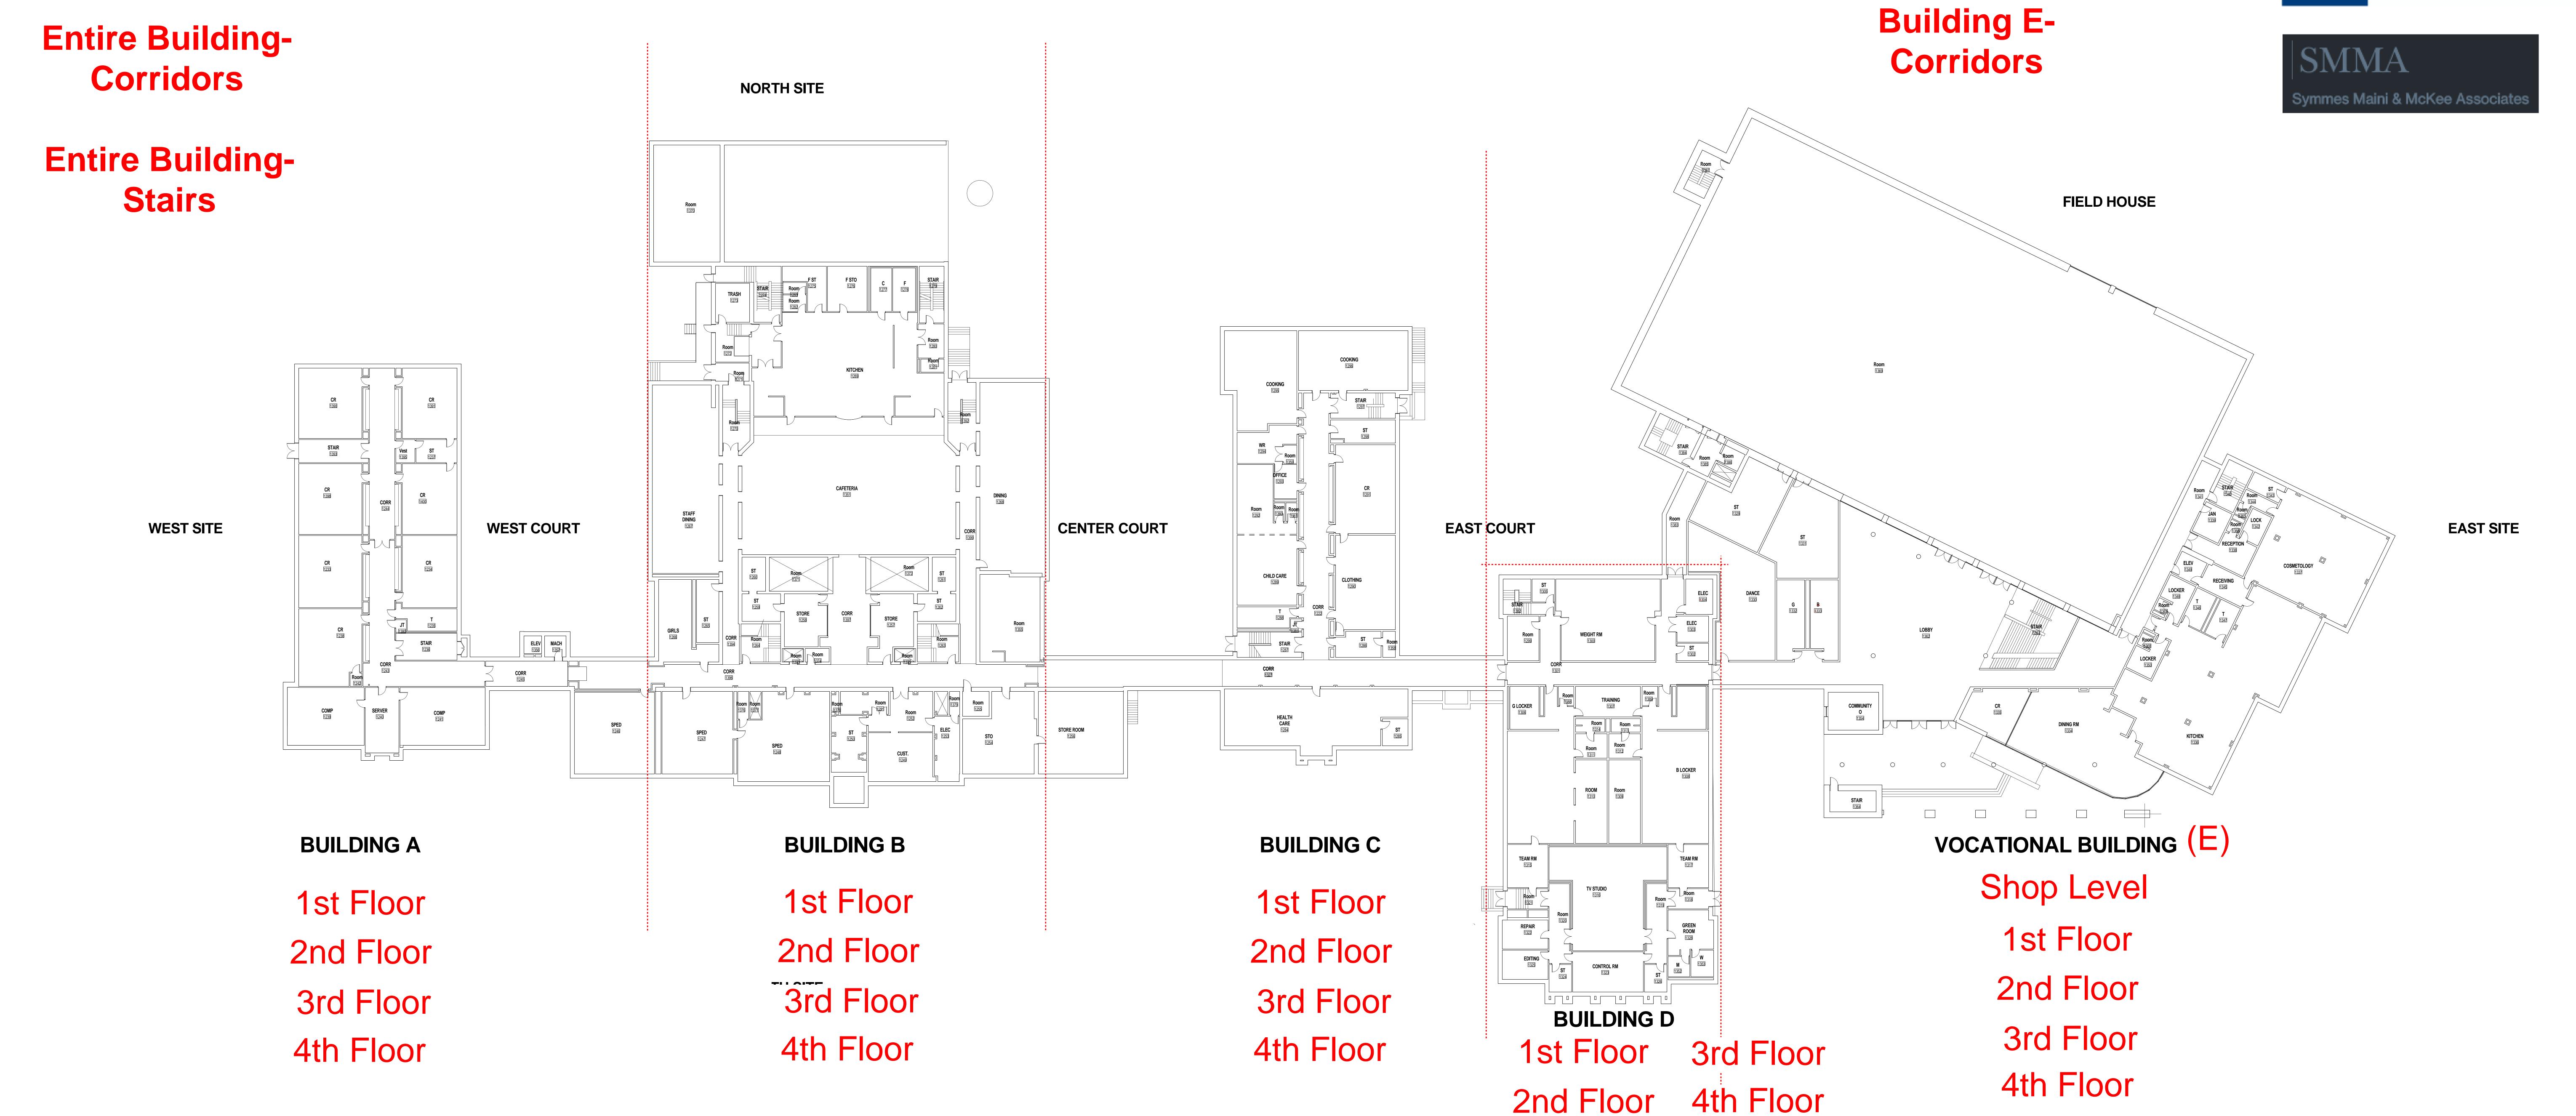

1st Floor Building B

Building View

2nd Floor BUILDING A

2nd Floor BUILDING B

**Building View** 

2nd Floor BUILDING C Building View

3rd Floor

**BUILDING B** 

4th Floor Building B

4th Floor Building View