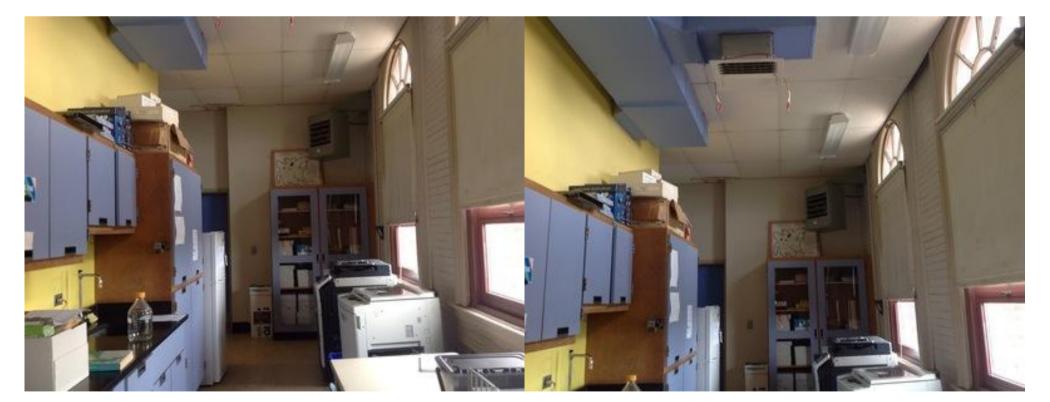

IMG\_0098.JPG

IMG\_0100.JPG

IMG\_0099.JPG

IMG\_0101.JPG

| Somerville High Somerville | chool                                                                                                | I                  | nterior Photos<br>ID KJ-00040 |                                 | B.4.1                                                                         |
|----------------------------|------------------------------------------------------------------------------------------------------|--------------------|-------------------------------|---------------------------------|-------------------------------------------------------------------------------|
| Company                    | <not set=""></not>                                                                                   |                    | Status                        | Open                            |                                                                               |
| Туре                       | FCA Interior                                                                                         |                    | Due Date                      |                                 |                                                                               |
| Author                     | Kjessup User (kjessup@smma                                                                           | a.com)             | Author's Company              | SMMA                            |                                                                               |
| Date Created               | 31 Aug 2015 10:20 AM                                                                                 |                    | Root Cause                    |                                 |                                                                               |
| in fair condition. Su      | od condition but creaky. Paint is a reface mounted equipment and we me windows have lost their seal. | iring is haphazard | . Shades are in poor co       | es missing covendition. Millwor | ers in some locations. 2x4 ACT ceiling<br>k in poor condition. Unit heater in |
| Location                   | Somerville HS>BUILDING B>4                                                                           | TH FLOOR>CHEM      | STRY LAB 4018                 |                                 |                                                                               |
| Location Detail            |                                                                                                      |                    |                               |                                 |                                                                               |
| Additional Prope           | rties for ID KJ-00040                                                                                |                    |                               |                                 |                                                                               |
| Condition                  |                                                                                                      | Fair               |                               |                                 |                                                                               |
| x ADA<br>x Hazmat          |                                                                                                      |                    | x Building Code               |                                 |                                                                               |