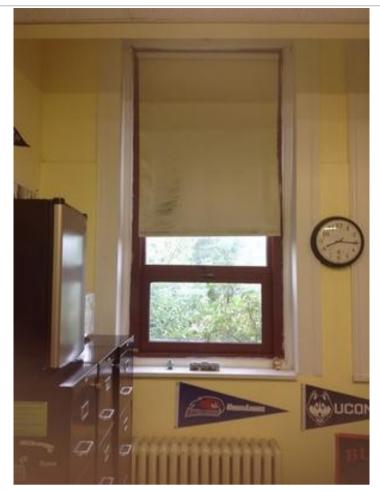

#### Description

Wood flooring in good condition but creaky. Paint is chipping on walls and ceiling. 10'x20' area of 12"x12" VCT on ceiling. Surface mounted equipment and wiring is haphazard. Shades are in poor condition. Millwork in poor condition. Unit heater in poor condition. Some windows have lost their seal. Classroom has smartboard.