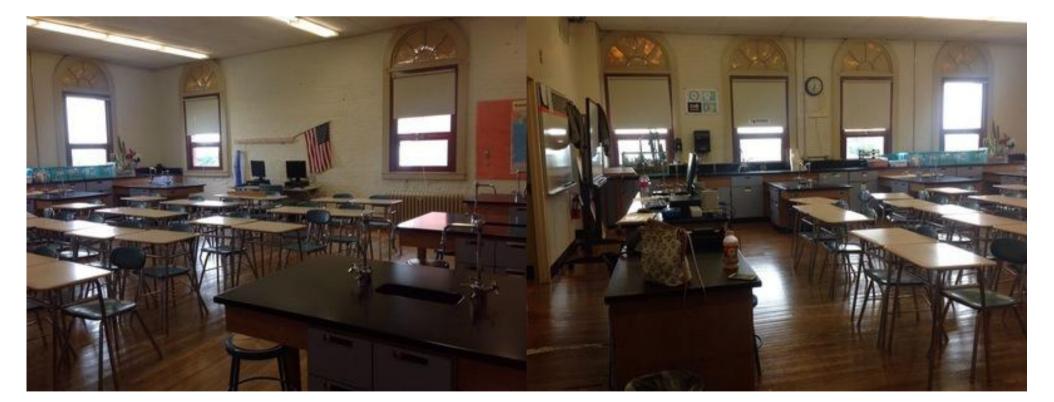

IMG\_0098.JPG

IMG\_0100.JPG

IMG\_0099.JPG

IMG\_0101.JPG

| Somerville High Somerville | chool                                                                                                | I                  | nterior Photos<br>ID KJ-00040 |                                 | B.4.1                                                                         |
|----------------------------|------------------------------------------------------------------------------------------------------|--------------------|-------------------------------|---------------------------------|-------------------------------------------------------------------------------|
| Company                    | <not set=""></not>                                                                                   |                    | Status                        | Open                            |                                                                               |
| Туре                       | FCA Interior                                                                                         |                    | Due Date                      |                                 |                                                                               |
| Author                     | Kjessup User (kjessup@smma                                                                           | a.com)             | Author's Company              | SMMA                            |                                                                               |
| Date Created               | 31 Aug 2015 10:20 AM                                                                                 |                    | Root Cause                    |                                 |                                                                               |
| in fair condition. Su      | od condition but creaky. Paint is a reface mounted equipment and we me windows have lost their seal. | iring is haphazard | . Shades are in poor co       | es missing covendition. Millwor | ers in some locations. 2x4 ACT ceiling<br>k in poor condition. Unit heater in |
| Location                   | Somerville HS>BUILDING B>4                                                                           | TH FLOOR>CHEM      | STRY LAB 4018                 |                                 |                                                                               |
| Location Detail            |                                                                                                      |                    |                               |                                 |                                                                               |
| Additional Prope           | rties for ID KJ-00040                                                                                |                    |                               |                                 |                                                                               |
| Condition                  |                                                                                                      | Fair               |                               |                                 |                                                                               |
| x ADA<br>x Hazmat          |                                                                                                      |                    | x Building Code               |                                 |                                                                               |