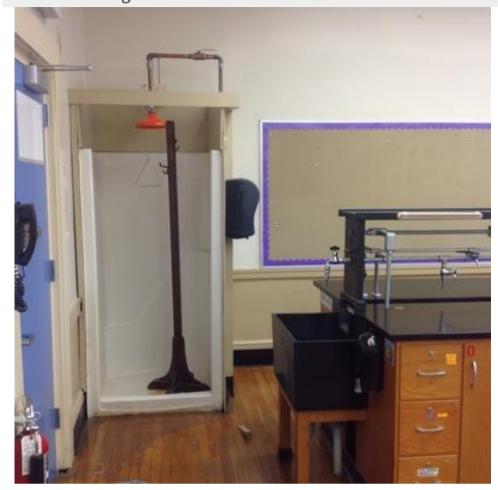

IMG\_0098.JPG

IMG\_0100.JPG

IMG\_0099.JPG

IMG\_0101.JPG

| Somerville High Somerville | chool                                                                                                | I                  | nterior Photos<br>ID KJ-00040 |                                 | B.4.1                                                                         |
|----------------------------|------------------------------------------------------------------------------------------------------|--------------------|-------------------------------|---------------------------------|-------------------------------------------------------------------------------|
| Company                    | <not set=""></not>                                                                                   |                    | Status                        | Open                            |                                                                               |
| Туре                       | FCA Interior                                                                                         |                    | Due Date                      |                                 |                                                                               |
| Author                     | Kjessup User (kjessup@smma                                                                           | a.com)             | Author's Company              | SMMA                            |                                                                               |
| Date Created               | 31 Aug 2015 10:20 AM                                                                                 |                    | Root Cause                    |                                 |                                                                               |
| in fair condition. Su      | od condition but creaky. Paint is a reface mounted equipment and we me windows have lost their seal. | iring is haphazard | . Shades are in poor co       | es missing covendition. Millwor | ers in some locations. 2x4 ACT ceiling<br>k in poor condition. Unit heater in |
| Location                   | Somerville HS>BUILDING B>4                                                                           | TH FLOOR>CHEM      | STRY LAB 4018                 |                                 |                                                                               |
| Location Detail            |                                                                                                      |                    |                               |                                 |                                                                               |
| Additional Prope           | rties for ID KJ-00040                                                                                |                    |                               |                                 |                                                                               |
| Condition                  |                                                                                                      | Fair               |                               |                                 |                                                                               |
| x ADA<br>x Hazmat          |                                                                                                      |                    | x Building Code               |                                 |                                                                               |