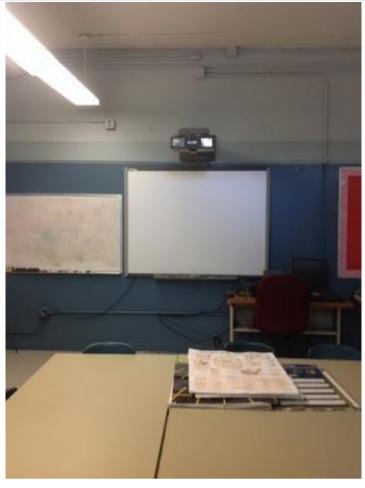

A.4.1

| Company                                                                                                                                                                                                                                                 | <not set=""></not>                   | Status           | Open                 |  |
|---------------------------------------------------------------------------------------------------------------------------------------------------------------------------------------------------------------------------------------------------------|--------------------------------------|------------------|----------------------|--|
| Туре                                                                                                                                                                                                                                                    | FCA Interior                         | Due Date         | 26 Aug 2015 12:00 AM |  |
| Author                                                                                                                                                                                                                                                  | Kjessup User (kjessup@smma.com)      | Author's Company | SMMA                 |  |
| Date Created                                                                                                                                                                                                                                            | 25 Aug 2015 10:20 AM                 | Root Cause       |                      |  |
| <b>Description</b> Paint is chipping on walls, ceiling, and moulding. Lighting is poor and covers are missing from fixtures. Partial area of acoustic ceiling but less than half of space. Smart board in corner of room. Wiring is haphazardly placed. |                                      |                  |                      |  |
| Location                                                                                                                                                                                                                                                | Somerville HS>BUILDING A>4TH FLOOR>T | YPING 4001       |                      |  |
| Location                                                                                                                                                                                                                                                |                                      |                  |                      |  |
| Location Detail                                                                                                                                                                                                                                         |                                      |                  |                      |  |
|                                                                                                                                                                                                                                                         |                                      |                  |                      |  |
| Location Detail                                                                                                                                                                                                                                         | ies for ID KJ-00013                  |                  |                      |  |
| Location Detail                                                                                                                                                                                                                                         | ies for ID KJ-00013                  |                  |                      |  |
| Location Detail  Additional Proper                                                                                                                                                                                                                      |                                      | x Building Code  |                      |  |