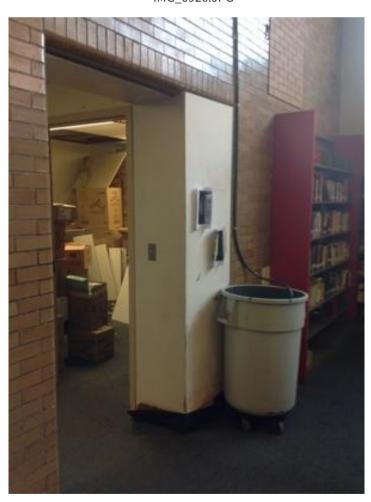

e            |

#### **Description**

Media Center in fair condition. Roof leak in 2 locations has caused significant damage. Tarps have been adhered to damaged roof areas and drain through hoses into buckets. Solution is temporary and disorderly. Tarps are eyesores. Carpet in fair condition. Brick walls in fair condition. Furniture is all hard. Stairs and carpeting on stairs in poor condition. Shades are in poor condition. Balcony area appears unused. Lift to balcony area is broken and condemned

Somerville HS>BUILDING D>2ND FLOOR>LIBRARY 2308 Location **Location Detail** 

## **Additional Properties for ID KU-00115**

Condition Fair x ADA x Hazmat

x Building Code x Structural



IMG\_0921.JPG IMG\_0922.JPG



IMG\_0923.JPG IMG\_0924.JPG



IMG\_0925.JPG



IMG\_0927.JPG

IMG\_0926.JPG



IMG\_0928.JPG



IMG\_0929.JPG



IMG\_0967.JPG



IMG\_0936.JPG



IMG\_0969.JPG

| Somerville High School |                                                                   | iterior Photos<br>ID KU-00116 |                                 | D.2.2 |                          |
|------------------------|-------------------------------------------------------------------|-------------------------------|---------------------------------|-------|--------------------------|
| Company                | SMMA                                                              |                               | Status                          | Open  |                          |
| Туре                   | FCA Interior                                                      |                               |