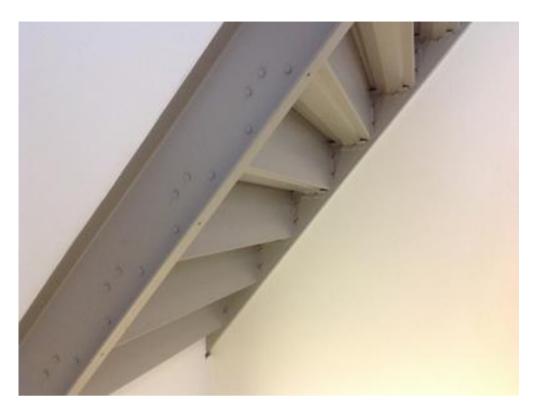

IMG\_0058.JPG

IMG\_0060.JPG

| Somerville High Sch                                                                                                                                                        | nool                                          | Interior Photos<br>ID KJ-00021 | A.4.2  |  |
|----------------------------------------------------------------------------------------------------------------------------------------------------------------------------|-----------------------------------------------|--------------------------------|--------|--|
| Company                                                                                                                                                                    | <not set=""></not>                            | Status                         | Draft  |  |
| Туре                                                                                                                                                                       | FCA Interior                                  | Due Date                       |        |  |
| Author                                                                                                                                                                     | Kjessup User (kjessup@smma.com)               | Author's Company               | y SMMA |  |
| Date Created                                                                                                                                                               | 28 Aug 2015 9:43 AM                           | Root Cause                     |        |  |
| <b>Description</b> Smoke hatch in Stair in fair condition. Paint is chipping on walls and ceiling. Gate to roof in good condition. Access panel shows wood roof structure. |                                               |                                |        |  |
| Location                                                                                                                                                                   | Somerville HS>BUILDING A>4TH FLOOR>STAIR 4009 |                                |        |  |
| Location Detail                                                                                                                                                            |                                               |                                |        |  |
|                                                                                                                                                                            |                                               |                                |        |  |
| Additional Propert                                                                                                                                                         | ties for ID KJ-00021                          |                                |        |  |
| Condition                                                                                                                                                                  | Fair                                          |                                |        |  |
| x ADA                                                                                                                                                                      |                                               | x Building Code                |        |  |
| x Hazmat                                                                                                                                                                   |                                               | x Structural                   |        |  |