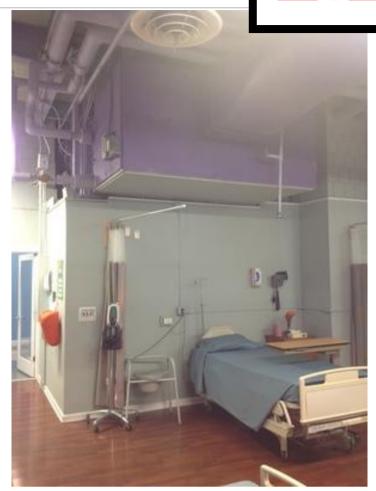

A.4.1

| Company                                                                                                                                                                                                                                                 | <not set=""></not>                   | Status           | Open                 |  |
|---------------------------------------------------------------------------------------------------------------------------------------------------------------------------------------------------------------------------------------------------------|--------------------------------------|------------------|----------------------|--|
| Туре                                                                                                                                                                                                                                                    | FCA Interior                         | Due Date         | 26 Aug 2015 12:00 AM |  |
| Author                                                                                                                                                                                                                                                  | Kjessup User (kjessup@smma.com)      | Author's Company | SMMA                 |  |
| Date Created                                                                                                                                                                                                                                            | 25 Aug 2015 10:20 AM                 | Root Cause       |                      |  |
| <b>Description</b> Paint is chipping on walls, ceiling, and moulding. Lighting is poor and covers are missing from fixtures. Partial area of acoustic ceiling but less than half of space. Smart board in corner of room. Wiring is haphazardly placed. |                                      |                  |                      |  |
| Location                                                                                                                                                                                                                                                | Somerville HS>BUILDING A>4TH FLOOR>T | YPING 4001       |                      |  |
| Location                                                                                                                                                                                                                                                |                                      |                  |                      |  |
| Location Detail                                                                                                                                                                                                                                         |                                      |                  |                      |  |
|                                                                                                                                                                                                                                                         |                                      |                  |                      |  |
| Location Detail                                                                                                                                                                                                                                         | ies for ID KJ-00013                  |                  |                      |  |
| Location Detail                                                                                                                                                                                                                                         | ies for ID KJ-00013                  |                  |                      |  |
| Location Detail  Additional Proper                                                                                                                                                                                                                      |                                      | x Building Code  |                      |  |