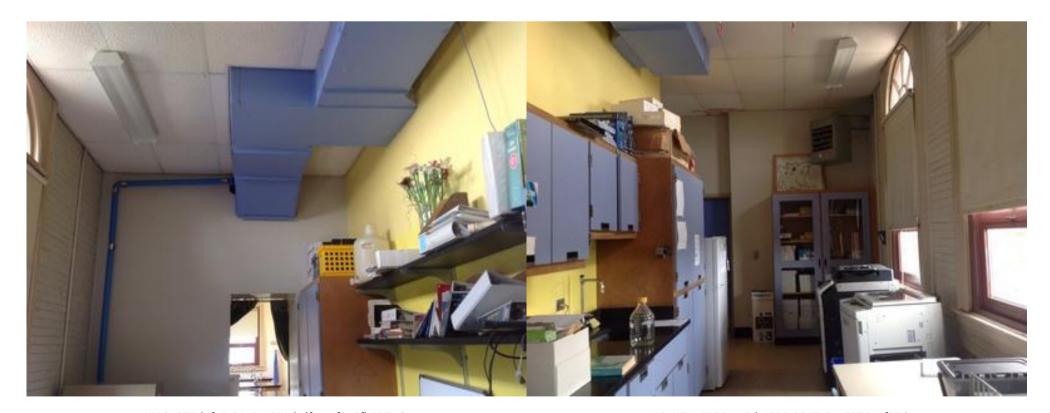

IMG\_0098.JPG

IMG\_0100.JPG

IMG\_0099.JPG

IMG\_0101.JPG

| Somerville High Somerville | chool                                                                                                | I                  | nterior Photos<br>ID KJ-00040 |                                 | B.4.1                                                                         |
|----------------------------|------------------------------------------------------------------------------------------------------|--------------------|-------------------------------|---------------------------------|-------------------------------------------------------------------------------|
| Company                    | <not set=""></not>                                                                                   |                    | Status                        | Open                            |                                                                               |
| Туре                       | FCA Interior                                                                                         |                    | Due Date                      |                                 |                                                                               |
| Author                     | Kjessup User (kjessup@smma                                                                           | a.com)             | Author's Company              | SMMA                            |                                                                               |
| Date Created               | 31 Aug 2015 10:20 AM                                                                                 |                    | Root Cause                    |                                 |                                                                               |
| in fair condition. Su      | od condition but creaky. Paint is a reface mounted equipment and we me windows have lost their seal. | iring is haphazard | . Shades are in poor co       | es missing covendition. Millwor | ers in some locations. 2x4 ACT ceiling<br>k in poor condition. Unit heater in |
| Location                   | Somerville HS>BUILDING B>4                                                                           | TH FLOOR>CHEM      | STRY LAB 4018                 |                                 |                                                                               |
| Location Detail            |                                                                                                      |                    |                               |                                 |                                                                               |
| Additional Prope           | rties for ID KJ-00040                                                                                |                    |                               |                                 |                                                                               |
| Condition                  |                                                                                                      | Fair               |                               |                                 |                                                                               |
| x ADA<br>x Hazmat          |                                                                                                      |                    | x Building Code               |                                 |                                                                               |