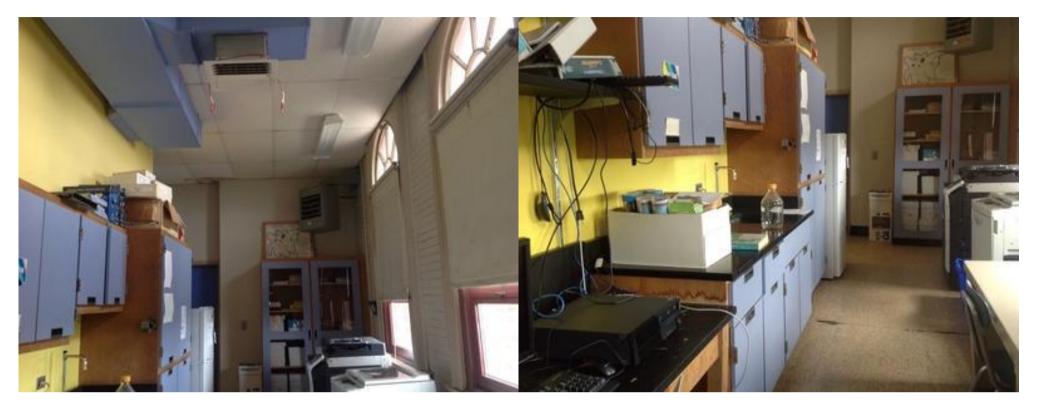

IMG\_0098.JPG

IMG\_0100.JPG

IMG\_0099.JPG

IMG\_0101.JPG

| Somerville High Somerville | chool                                                                                                | I                  | nterior Photos<br>ID KJ-00040 |                                 | B.4.1                                                                         |
|----------------------------|------------------------------------------------------------------------------------------------------|--------------------|-------------------------------|---------------------------------|-------------------------------------------------------------------------------|
| Company                    | <not set=""></not>                                                                                   |                    | Status                        | Open                            |                                                                               |
| Туре                       | FCA Interior                                                                                         |                    | Due Date                      |                                 |                                                                               |
| Author                     | Kjessup User (kjessup@smma                                                                           | a.com)             | Author's Company              | SMMA                            |                                                                               |
| Date Created               | 31 Aug 2015 10:20 AM                                                                                 |                    | Root Cause                    |                                 |                                                                               |
| in fair condition. Su      | od condition but creaky. Paint is a reface mounted equipment and we me windows have lost their seal. | iring is haphazard | . Shades are in poor co       | es missing covendition. Millwor | ers in some locations. 2x4 ACT ceiling<br>k in poor condition. Unit heater in |
| Location                   | Somerville HS>BUILDING B>4                                                                           | TH FLOOR>CHEM      | STRY LAB 4018                 |                                 |                                                                               |
| Location Detail            |                                                                                                      |                    |                               |                                 |                                                                               |
| Additional Prope           | rties for ID KJ-00040                                                                                |                    |                               |                                 |                                                                               |
| Condition                  |                                                                                                      | Fair               |                               |                                 |                                                                               |
| x ADA<br>x Hazmat          |                                                                                                      |                    | x Building Code               |                                 |                                                                               |