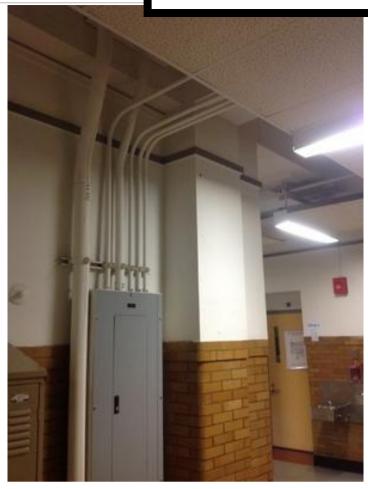

IMG\_0221.JPG

IMG\_0223.JPG

IMG\_0222.JPG

| Somerville High Sc                                                                                                                                                                                                                                                                                                                                                    | hool                                 | Interior Photos<br>ID KJ-00047 | B.4.3 |  |  |  |
|-----------------------------------------------------------------------------------------------------------------------------------------------------------------------------------------------------------------------------------------------------------------------------------------------------------------------------------------------------------------------|--------------------------------------|--------------------------------|-------|--|--|--|
| Company                                                                                                                                                                                                                                                                                                                                                               | <not set=""></not>                   | Status                         | Open  |  |  |  |
| Туре                                                                                                                                                                                                                                                                                                                                                                  | FCA Interior                         | Due Date                       |       |  |  |  |
| Author                                                                                                                                                                                                                                                                                                                                                                | Kjessup User (kjessup@smma.com)      | Author's Company               | SMMA  |  |  |  |
| Date Created                                                                                                                                                                                                                                                                                                                                                          | 31 Aug 2015 1:17 PM                  | Root Cause                     |       |  |  |  |
| Description  VCT flooring is bumpy and uneven. Partial 2x4 ACT ceiling and grid centered in corridor open to plaster ceiling above. Piping/ductwork exposed around ACT ceiling. Surface mounted ceiling fixtures. Wall base in fair condition. Heating units in poor condition. Some windows have lost seal. Narrow corridor would create difficulty in passing time. |                                      |                                |       |  |  |  |
| Location                                                                                                                                                                                                                                                                                                                                                              | Somerville HS>BUILDING B>4TH FLOOR>C | ORR 4062                       |       |  |  |  |
| Location Detail                                                                                                                                                                                                                                                                                                                                                       |                                      |                                |       |  |  |  |
|                                                                                                                                                                                                                                                                                                                                                                       |                                      |                                |       |  |  |  |
| Additional Propert                                                                                                                                                                                                                                                                                                                                                    | ties for ID KJ-00047                 |                                |       |  |  |  |
| Condition                                                                                                                                                                                                                                                                                                                                                             | Fair                                 |                                |       |  |  |  |
| x ADA                                                                                                                                                                                                                                                                                                                                                                 |                                      | x Building Code                |       |  |  |  |
| x Hazmat                                                                                                                                                                                                                                                                                                                                                              |                                      | x Structural                   |       |  |  |  |

IMG\_0247.JPG

IMG\_0249.JPG

IMG\_0248.JPG

IMG\_0250.JPG

IMG\_0251.JPG

| Somerville High So                                                                                                                                                                                                                                                                                                                                                    | chool                         |              | terior Photos<br>D KJ-00038 |      | B.4.3 |  |
|-----------------------------------------------------------------------------------------------------------------------------------------------------------------------------------------------------------------------------------------------------------------------------------------------------------------------------------------------------------------------|-------------------------------|--------------|-----------------------------|------|-------|--|
| Company                                                                                                                                                                                                                                                                                                                                                               | SMMA                          |              | Status                      | Open |       |  |
| Туре                                                                                                                                                                                                                                                                                                                                                                  | FCA Interior                  |              | Due Date                    |      |       |  |
| Author                                                                                                                                                                                                                                                                                                                                                                | Kjessup User (kjessup@smma.co | om)          | Author's Company            | SMMA |       |  |
| Date Created                                                                                                                                                                                                                                                                                                                                                          | 31 Aug 2015 9:51 AM           |              | Root Cause                  |      |       |  |
| Description  VCT flooring is bumpy and uneven. Partial 2x4 ACT ceiling and grid centered in corridor open to plaster ceiling above. Piping/ductwork exposed around ACT ceiling. Surface mounted ceiling fixtures. Wall base in fair condition. Heating units in poor condition. Some windows have lost seal. Narrow corridor would create difficulty in passing time. |                               |              |                             |      |       |  |
| Location                                                                                                                                                                                                                                                                                                                                                              | Somerville HS>BUILDING B>4TH  | FLOOR>CORR 4 | 062                         |      |       |  |
| Location Detail                                                                                                                                                                                                                                                                                                                                                       |                               |              |                             |      |       |  |
|                                                                                                                                                                                                                                                                                                                                                                       |                               |              |                             |      |       |  |
| Additional Prope                                                                                                                                                                                                                                                                                                                                                      | rties for ID KJ-00038         |              |                             |      |       |  |
| x ADA                                                                                                                                                                                                                                                                                                                                                                 | (                             |              | x Building Code             |      |       |  |
| v Hazmat                                                                                                                                                                                                                                                                                                                                                              | ſ                             |              | v Structural                |      |       |  |