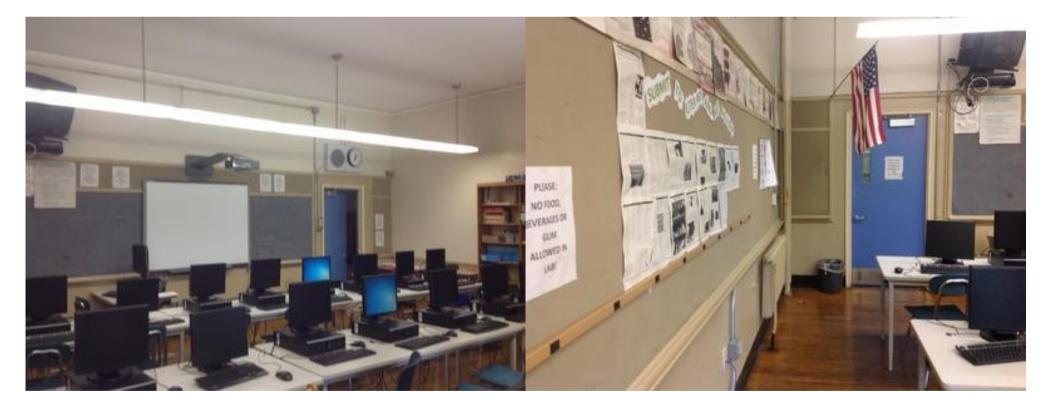

A.4.1

| Company                                                                                                                                                                                                                                                 | <not set=""></not>                   | Status           | Open                 |  |
|---------------------------------------------------------------------------------------------------------------------------------------------------------------------------------------------------------------------------------------------------------|--------------------------------------|------------------|----------------------|--|
| Туре                                                                                                                                                                                                                                                    | FCA Interior                         | Due Date         | 26 Aug 2015 12:00 AM |  |
| Author                                                                                                                                                                                                                                                  | Kjessup User (kjessup@smma.com)      | Author's Company | SMMA                 |  |
| Date Created                                                                                                                                                                                                                                            | 25 Aug 2015 10:20 AM                 | Root Cause       |                      |  |
| <b>Description</b> Paint is chipping on walls, ceiling, and moulding. Lighting is poor and covers are missing from fixtures. Partial area of acoustic ceiling but less than half of space. Smart board in corner of room. Wiring is haphazardly placed. |                                      |                  |                      |  |
| Location                                                                                                                                                                                                                                                | Somerville HS>BUILDING A>4TH FLOOR>T | YPING 4001       |                      |  |
| Location                                                                                                                                                                                                                                                |                                      |                  |                      |  |
| Location Detail                                                                                                                                                                                                                                         |                                      |                  |                      |  |
|                                                                                                                                                                                                                                                         |                                      |                  |                      |  |
| Location Detail                                                                                                                                                                                                                                         | ies for ID KJ-00013                  |                  |                      |  |
| Location Detail                                                                                                                                                                                                                                         | ies for ID KJ-00013                  |                  |                      |  |
| Location Detail  Additional Proper                                                                                                                                                                                                                      |                                      | x Building Code  |                      |  |