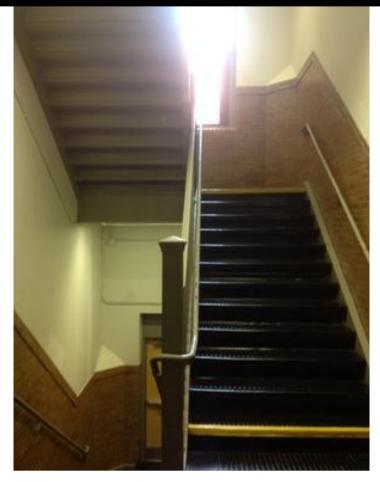

IMG\_0058.JPG

IMG\_0060.JPG

| Somerville High Sch                                                                                                                                                        | nool                                          | Interior Photos<br>ID KJ-00021 | A.4.2  |  |
|----------------------------------------------------------------------------------------------------------------------------------------------------------------------------|-----------------------------------------------|--------------------------------|--------|--|
| Company                                                                                                                                                                    | <not set=""></not>                            | Status                         | Draft  |  |
| Туре                                                                                                                                                                       | FCA Interior                                  | Due Date                       |        |  |
| Author                                                                                                                                                                     | Kjessup User (kjessup@smma.com)               | Author's Company               | y SMMA |  |
| Date Created                                                                                                                                                               | 28 Aug 2015 9:43 AM                           | Root Cause                     |        |  |
| <b>Description</b> Smoke hatch in Stair in fair condition. Paint is chipping on walls and ceiling. Gate to roof in good condition. Access panel shows wood roof structure. |                                               |                                |        |  |
| Location                                                                                                                                                                   | Somerville HS>BUILDING A>4TH FLOOR>STAIR 4009 |                                |        |  |
| Location Detail                                                                                                                                                            |                                               |                                |        |  |
|                                                                                                                                                                            |                                               |                                |        |  |
| Additional Propert                                                                                                                                                         | ties for ID KJ-00021                          |                                |        |  |
| Condition                                                                                                                                                                  | Fair                                          |                                |        |  |
| x ADA                                                                                                                                                                      |                                               | x Building Code                |        |  |
| x Hazmat                                                                                                                                                                   |                                               | x Structural                   |        |  |