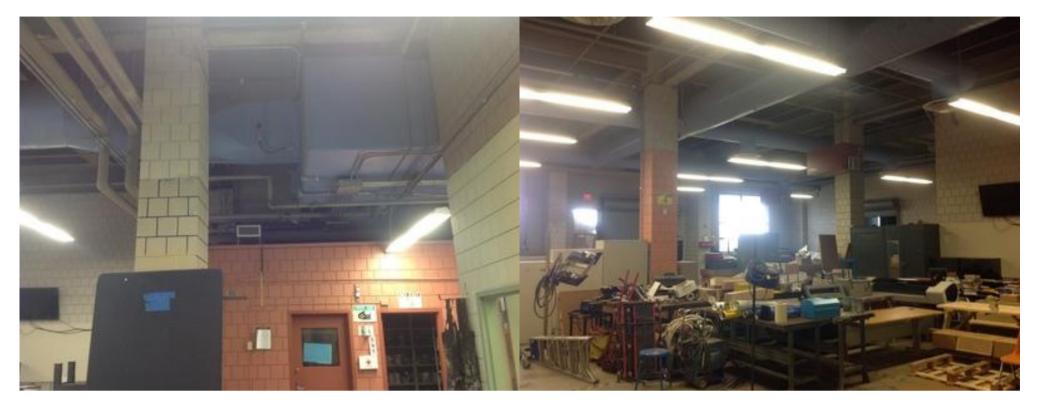

IMG\_dc9bcc88-2ffe-48be-8c09-6048a5f3b0f4.jpg

| Somerville High Sc                                                                                                                                                                                                                                                                                                                                     | hool                                      | terior Photos<br>D KJ-00023 | A.4.1 |
|--------------------------------------------------------------------------------------------------------------------------------------------------------------------------------------------------------------------------------------------------------------------------------------------------------------------------------------------------------|-------------------------------------------|-----------------------------|-------|
| Company                                                                                                                                                                                                                                                                                                                                                | SMMA                                      | Status                      | Open  |
| Туре                                                                                                                                                                                                                                                                                                                                                   | FCA Interior                              | Due Date                    |       |
| Author                                                                                                                                                                                                                                                                                                                                                 | Kjessup User (kjessup@smma.com)           | Author's Company            | SMMA  |
| Date Created                                                                                                                                                                                                                                                                                                                                           | 28 Aug 2015 10:09 AM                      | Root Cause                  |       |
| <b>Description</b> Carpet is in poor condition. Paint is chipping on walls and ceiling. Light fixtures missing covers in some locations. 10'x20' area of 12"x12" VCT on ceiling. Surface mounted equipment and wiring is haphazard. Shades are in poor condition. Millwork in poor condition. Unit heater in poor condition. Classroom has smartboard. |                                           |                             |       |
| Location                                                                                                                                                                                                                                                                                                                                               | Somerville HS>BUILDING A>4TH FLOOR>TYPING | 4001                        |       |
| Location Detail                                                                                                                                                                                                                                                                                                                                        |                                           |                             |       |
|                                                                                                                                                                                                                                                                                                                                                        |                                           |                             |       |
| Additional Proper                                                                                                                                                                                                                                                                                                                                      | ties for ID KJ-00023                      |                             |       |