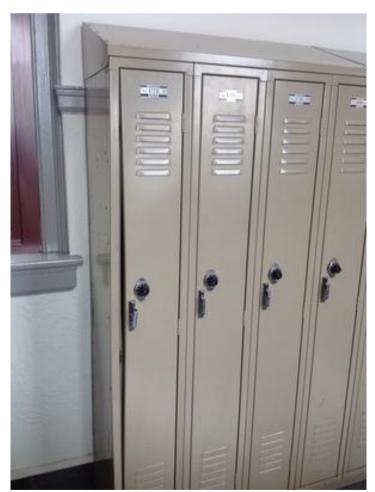

IMG\_0277.JPG

IMG\_0279.JPG

IMG\_0280.JPG

IMG\_0282.JPG

IMG\_0281.JPG

IMG\_0283.JPG

IMG\_0285.JPG

| Somerville High Sch                                                                                                                                                                                                                                                                                   | 1001                                      | terior Photos<br>ID KJ-00052 | B.4.4 |  |  |  |
|-------------------------------------------------------------------------------------------------------------------------------------------------------------------------------------------------------------------------------------------------------------------------------------------------------|-------------------------------------------|------------------------------|-------|--|--|--|
| Company                                                                                                                                                                                                                                                                                               | <not set=""></not>                        | Status                       | Open  |  |  |  |
| Туре                                                                                                                                                                                                                                                                                                  | FCA Interior                              | Due Date                     |       |  |  |  |
| Author                                                                                                                                                                                                                                                                                                | Kjessup User (kjessup@smma.com)           | Author's Company             | SMMA  |  |  |  |
| Date Created                                                                                                                                                                                                                                                                                          | 31 Aug 2015 1:41 PM                       | Root Cause                   |       |  |  |  |
| Double loaded corridor with recessed lockers. Plaster in fair condition. Partial 2x4 ACT ceiling and grid centered in corridor open to plaster ceiling above. Piping/ductwork exposed around ACT ceiling. Surface mounted ceiling fixtures. Wall base in fair condition. Some windows have lost seal. |                                           |                              |       |  |  |  |
| Location                                                                                                                                                                                                                                                                                              | Somerville HS>BUILDING B>4TH FLOOR>CORR 4 | 061                          |       |  |  |  |
| Location Detail                                                                                                                                                                                                                                                                                       |                                           |                              |       |  |  |  |
| Additional Propert                                                                                                                                                                                                                                                                                    | ies for ID KJ-00052                       |                              |       |  |  |  |
| Condition                                                                                                                                                                                                                                                                                             | Fair                                      |                              |       |  |  |  |
| x ADA                                                                                                                                                                                                                                                                                                 |                                           | x Building Code              |       |  |  |  |

x Structural

x Hazmat

IMG\_0286.JPG

IMG\_0288.JPG

IMG\_0287.JPG

IMG\_0289.JPG

IMG\_0290.JPG

| Somerville High School                                                                                                                                                                                                                                                                |                            | terior Photos<br>ID KJ-00039 |                  | B.4.4 |  |
|---------------------------------------------------------------------------------------------------------------------------------------------------------------------------------------------------------------------------------------------------------------------------------------|----------------------------|------------------------------|------------------|-------|--|
| Company                                                                                                                                                                                                                                                                               | SMMA                       |                              | Status           | Open  |  |
| Туре                                                                                                                                                                                                                                                                                  | FCA Interior               |                              | Due Date         |       |  |
| Author                                                                                                                                                                                                                                                                                | Kjessup User (kjessup@smma | a.com)                       | Author's Company | SMMA  |  |
| Date Created                                                                                                                                                                                                                                                                          | 31 Aug 2015 9:56 AM        |                              | Root Cause       |       |  |
| <b>Description</b> VCT flooring is bumpy and uneven. Partial 2x4 ACT ceiling and grid centered in corridor open to plaster ceiling above. Piping/ductwork exposed around ACT ceiling. Surface mounted ceiling fixtures. Wall base in fair condition. Heating units in poor condition. |                            |                              |                  |       |  |
| Location                                                                                                                                                                                                                                                                              | Somerville HS>BUILDING B>4 | TH FLOOR>CORR 40             | 061              |       |  |
| Location Detail                                                                                                                                                                                                                                                                       |                            |                              |                  |       |  |
|                                                                                                                                                                                                                                                                                       |                            |                              |                  |       |  |
| Additional Properti                                                                                                                                                                                                                                                                   | ies for ID KJ-00039        |                              |                  |       |  |
| Condition                                                                                                                                                                                                                                                                             |                            | Fair                         |                  |       |  |
| x ADA                                                                                                                                                                                                                                                                                 |                            |                              | x Building Code  |       |  |