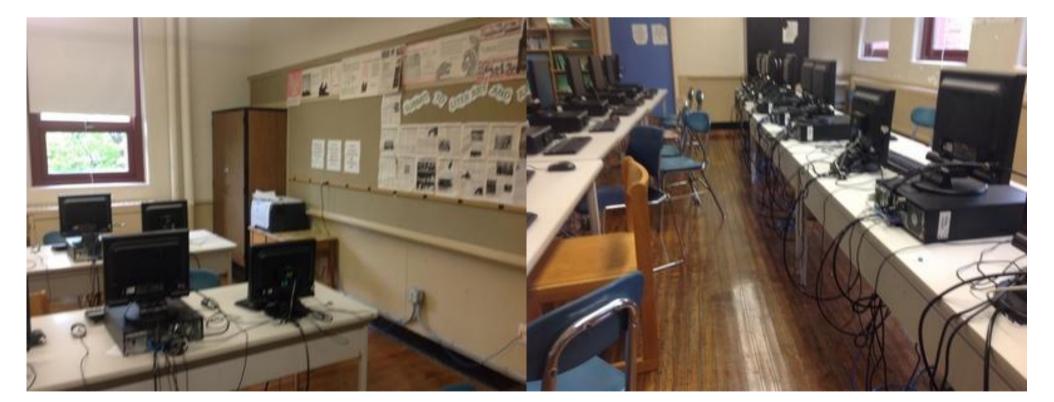

A.4.1

| Company                                                                                                                                                                                                                                                 | <not set=""></not>                   | Status           | Open                 |  |
|---------------------------------------------------------------------------------------------------------------------------------------------------------------------------------------------------------------------------------------------------------|--------------------------------------|------------------|----------------------|--|
| Туре                                                                                                                                                                                                                                                    | FCA Interior                         | Due Date         | 26 Aug 2015 12:00 AM |  |
| Author                                                                                                                                                                                                                                                  | Kjessup User (kjessup@smma.com)      | Author's Company | SMMA                 |  |
| Date Created                                                                                                                                                                                                                                            | 25 Aug 2015 10:20 AM                 | Root Cause       |                      |  |
| <b>Description</b> Paint is chipping on walls, ceiling, and moulding. Lighting is poor and covers are missing from fixtures. Partial area of acoustic ceiling but less than half of space. Smart board in corner of room. Wiring is haphazardly placed. |                                      |                  |                      |  |
| Location                                                                                                                                                                                                                                                | Somerville HS>BUILDING A>4TH FLOOR>T | YPING 4001       |                      |  |
| Location                                                                                                                                                                                                                                                |                                      |                  |                      |  |
| Location Detail                                                                                                                                                                                                                                         |                                      |                  |                      |  |
|                                                                                                                                                                                                                                                         |                                      |                  |                      |  |
| Location Detail                                                                                                                                                                                                                                         | ies for ID KJ-00013                  |                  |                      |  |
| Location Detail                                                                                                                                                                                                                                         | ies for ID KJ-00013                  |                  |                      |  |
| Location Detail  Additional Proper                                                                                                                                                                                                                      |                                      | x Building Code  |                      |  |