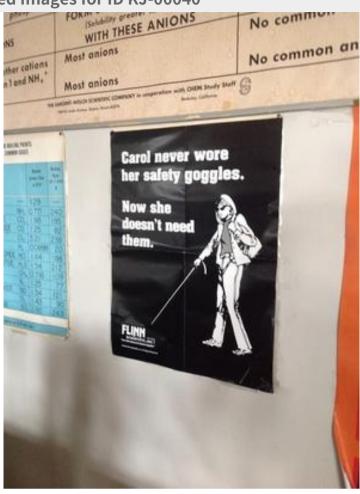

IMG\_0098.JPG

IMG\_0100.JPG

IMG\_0099.JPG

IMG\_0101.JPG

| Somerville High Somerville | chool                                                                                                | I                  | nterior Photos<br>ID KJ-00040 |                                 | B.4.1                                                                         |
|----------------------------|------------------------------------------------------------------------------------------------------|--------------------|-------------------------------|---------------------------------|-------------------------------------------------------------------------------|
| Company                    | <not set=""></not>                                                                                   |                    | Status                        | Open                            |                                                                               |
| Туре                       | FCA Interior                                                                                         |                    | Due Date                      |                                 |                                                                               |
| Author                     | Kjessup User (kjessup@smma                                                                           | a.com)             | Author's Company              | SMMA                            |                                                                               |
| Date Created               | 31 Aug 2015 10:20 AM                                                                                 |                    | Root Cause                    |                                 |                                                                               |
| in fair condition. Su      | od condition but creaky. Paint is a reface mounted equipment and we me windows have lost their seal. | iring is haphazard | . Shades are in poor co       | es missing covendition. Millwor | ers in some locations. 2x4 ACT ceiling<br>k in poor condition. Unit heater in |
| Location                   | Somerville HS>BUILDING B>4                                                                           | TH FLOOR>CHEM      | STRY LAB 4018                 |                                 |                                                                               |
| Location Detail            |                                                                                                      |                    |                               |                                 |                                                                               |
| Additional Prope           | rties for ID KJ-00040                                                                                |                    |                               |                                 |                                                                               |
| Condition                  |                                                                                                      | Fair               |                               |                                 |                                                                               |
| x ADA<br>x Hazmat          |                                                                                                      |                    | x Building Code               |                                 |                                                                               |