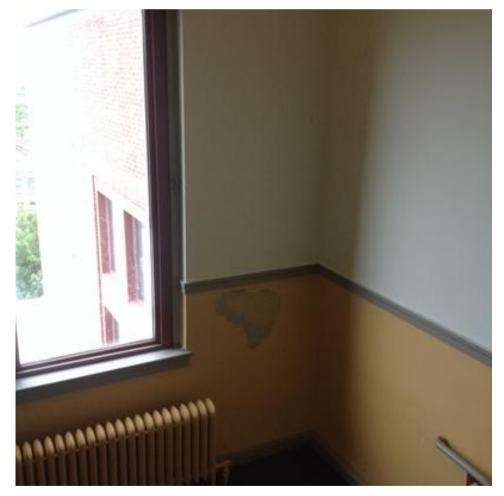

IMG\_0058.JPG

IMG\_0060.JPG

| Somerville High Sch                                                                                                                                                        | nool                                          | Interior Photos<br>ID KJ-00021 | A.4.2  |  |
|----------------------------------------------------------------------------------------------------------------------------------------------------------------------------|-----------------------------------------------|--------------------------------|--------|--|
| Company                                                                                                                                                                    | <not set=""></not>                            | Status                         | Draft  |  |
| Туре                                                                                                                                                                       | FCA Interior                                  | Due Date                       |        |  |
| Author                                                                                                                                                                     | Kjessup User (kjessup@smma.com)               | Author's Company               | y SMMA |  |
| Date Created                                                                                                                                                               | 28 Aug 2015 9:43 AM                           | Root Cause                     |        |  |
| <b>Description</b> Smoke hatch in Stair in fair condition. Paint is chipping on walls and ceiling. Gate to roof in good condition. Access panel shows wood roof structure. |                                               |                                |        |  |
| Location                                                                                                                                                                   | Somerville HS>BUILDING A>4TH FLOOR>STAIR 4009 |                                |        |  |
| Location Detail                                                                                                                                                            |                                               |                                |        |  |
|                                                                                                                                                                            |                                               |                                |        |  |
| Additional Propert                                                                                                                                                         | ties for ID KJ-00021                          |                                |        |  |
| Condition                                                                                                                                                                  | Fair                                          |                                |        |  |
| x ADA                                                                                                                                                                      |                                               | x Building Code                |        |  |
| x Hazmat                                                                                                                                                                   |                                               | x Structural                   |        |  |