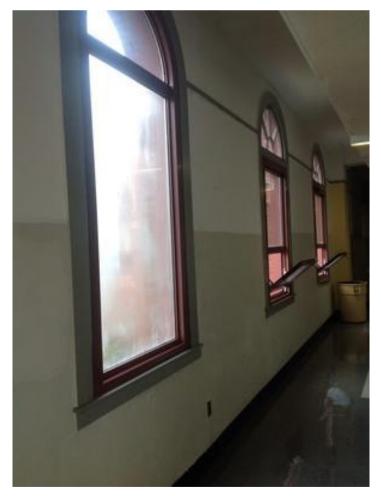

IMG\_0098.JPG

IMG\_0100.JPG

IMG\_0099.JPG

IMG\_0101.JPG

| Somerville High Somerville | chool                                                                                                | I                  | nterior Photos<br>ID KJ-00040 |                                 | B.4.1                                                                         |
|----------------------------|------------------------------------------------------------------------------------------------------|--------------------|-------------------------------|---------------------------------|-------------------------------------------------------------------------------|
| Company                    | <not set=""></not>                                                                                   |                    | Status                        | Open                            |                                                                               |
| Туре                       | FCA Interior                                                                                         |                    | Due Date                      |                                 |                                                                               |
| Author                     | Kjessup User (kjessup@smma                                                                           | a.com)             | Author's Company              | SMMA                            |                                                                               |
| Date Created               | 31 Aug 2015 10:20 AM                                                                                 |                    | Root Cause                    |                                 |                                                                               |
| in fair condition. Su      | od condition but creaky. Paint is a reface mounted equipment and we me windows have lost their seal. | iring is haphazard | . Shades are in poor co       | es missing covendition. Millwor | ers in some locations. 2x4 ACT ceiling<br>k in poor condition. Unit heater in |
| Location                   | Somerville HS>BUILDING B>4                                                                           | TH FLOOR>CHEM      | STRY LAB 4018                 |                                 |                                                                               |
| Location Detail            |                                                                                                      |                    |                               |                                 |                                                                               |
| Additional Prope           | rties for ID KJ-00040                                                                                |                    |                               |                                 |                                                                               |
| Condition                  |                                                                                                      | Fair               |                               |                                 |                                                                               |
| x ADA<br>x Hazmat          |                                                                                                      |                    | x Building Code               |                                 |                                                                               |

IMG\_0189.JPG

| Somerville High School |                                                                                                                | nterior Photos<br>ID KJ-00043 |                                                    | B.4.2                           |                                                         |
|------------------------|----------------------------------------------------------------------------------------------------------------|-------------------------------|----------------------------------------------------|---------------------------------|---------------------------------------------------------|
| Company                | <not set=""></not>                                                                                             |                               | Status                                             | Open                            | ł                                                       |
| Туре                   | FCA Interior                                                                                                   |                               | Due Date                                           |                                 |                                                         |
| Author                 | Kjessup User (kjessup@smma.com)                                                                                |                               | Author's Company SMMA                              |                                 |                                                         |
| Date Created           | 31 Aug 2015 11:29 AM                                                                                           |                               | Root Cause                                         |                                 |                                                         |
| haphazard. Shades      | on Paint is chipping on walls in sor<br>are in poor condition. Some windo<br>heir seal. Classroom has smartboa | ows have lost seal.           | ACT in fair condition. S<br>Millwork in poor condi | urface mounto<br>tion. Unit hea | ed equipment and wiring is iter in poor condition. Some |
| Location               | Somerville HS>BUILDING B>4T                                                                                    | H FLOOR>PHYSIC:               | S LAB 4056                                         |                                 |                                                         |
| Location Detail        |                                                                                                                |                               |                                                    |                                 |                                                         |
|                        |                                                                                                                |                               |                                                    |                                 |                                                         |
| Additional Proper      | ties for ID KJ-00043                                                                                           |                               |                                                    |                                 |                                                         |
| Condition              |                                                                                                                | Fair                          |                                                    |                                 |                                                         |
| x ADA                  |                                                                                                                |                               | x Building Code                                    |                                 |                                                         |
| x Hazmat               |                                                                                                                |                               | x Structural                                       |                                 |                                                         |