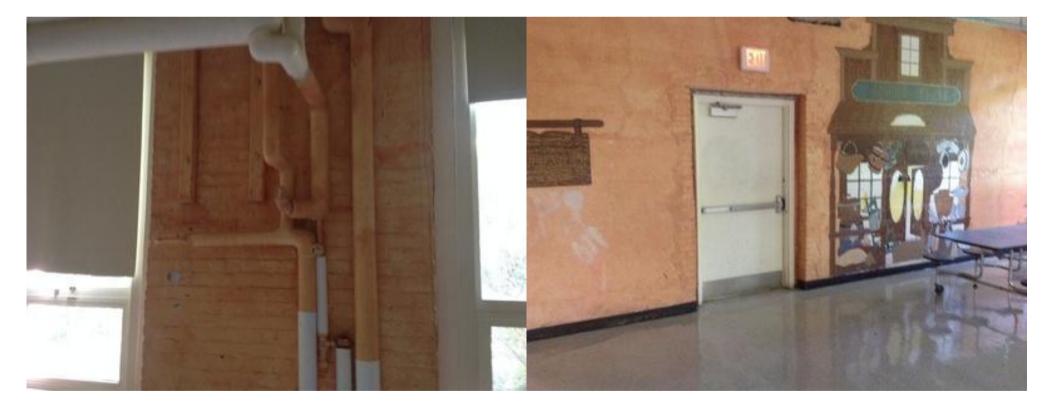

A.4.1

| Company                                                                                                                                                                                                                                                 | <not set=""></not>                   | Status           | Open                 |  |
|---------------------------------------------------------------------------------------------------------------------------------------------------------------------------------------------------------------------------------------------------------|--------------------------------------|------------------|----------------------|--|
| Туре                                                                                                                                                                                                                                                    | FCA Interior                         | Due Date         | 26 Aug 2015 12:00 AM |  |
| Author                                                                                                                                                                                                                                                  | Kjessup User (kjessup@smma.com)      | Author's Company | SMMA                 |  |
| Date Created                                                                                                                                                                                                                                            | 25 Aug 2015 10:20 AM                 | Root Cause       |                      |  |
| <b>Description</b> Paint is chipping on walls, ceiling, and moulding. Lighting is poor and covers are missing from fixtures. Partial area of acoustic ceiling but less than half of space. Smart board in corner of room. Wiring is haphazardly placed. |                                      |                  |                      |  |
| Location                                                                                                                                                                                                                                                | Somerville HS>BUILDING A>4TH FLOOR>T | YPING 4001       |                      |  |
| Location                                                                                                                                                                                                                                                |                                      |                  |                      |  |
| Location Detail                                                                                                                                                                                                                                         |                                      |                  |                      |  |
|                                                                                                                                                                                                                                                         |                                      |                  |                      |  |
| Location Detail                                                                                                                                                                                                                                         | ies for ID KJ-00013                  |                  |                      |  |
| Location Detail                                                                                                                                                                                                                                         | ies for ID KJ-00013                  |                  |                      |  |
| Location Detail  Additional Proper                                                                                                                                                                                                                      |                                      | x Building Code  |                      |  |