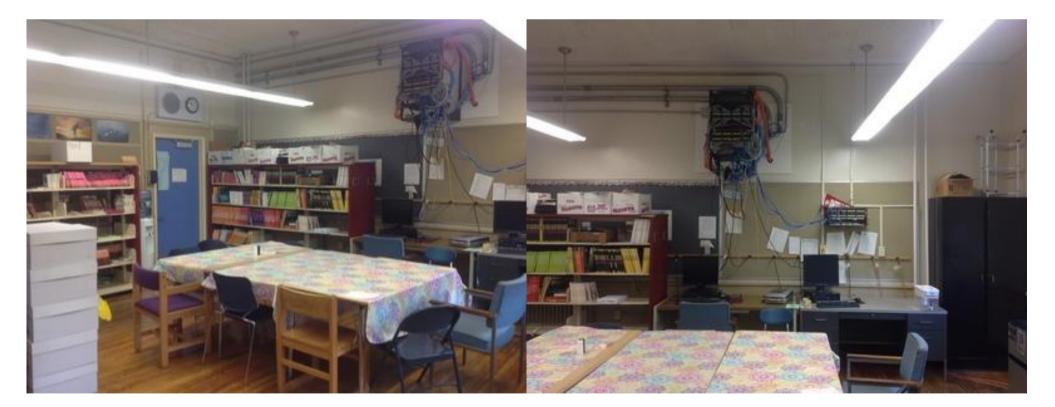

A.4.1

| Company                                                                                                                                                                                                                                                 | <not set=""></not>                   | Status           | Open                 |  |
|---------------------------------------------------------------------------------------------------------------------------------------------------------------------------------------------------------------------------------------------------------|--------------------------------------|------------------|----------------------|--|
| Туре                                                                                                                                                                                                                                                    | FCA Interior                         | Due Date         | 26 Aug 2015 12:00 AM |  |
| Author                                                                                                                                                                                                                                                  | Kjessup User (kjessup@smma.com)      | Author's Company | SMMA                 |  |
| Date Created                                                                                                                                                                                                                                            | 25 Aug 2015 10:20 AM                 | Root Cause       |                      |  |
| <b>Description</b> Paint is chipping on walls, ceiling, and moulding. Lighting is poor and covers are missing from fixtures. Partial area of acoustic ceiling but less than half of space. Smart board in corner of room. Wiring is haphazardly placed. |                                      |                  |                      |  |
| Location                                                                                                                                                                                                                                                | Somerville HS>BUILDING A>4TH FLOOR>T | YPING 4001       |                      |  |
| Location                                                                                                                                                                                                                                                |                                      |                  |                      |  |
| Location Detail                                                                                                                                                                                                                                         |                                      |                  |                      |  |
|                                                                                                                                                                                                                                                         |                                      |                  |                      |  |
| Location Detail                                                                                                                                                                                                                                         | ies for ID KJ-00013                  |                  |                      |  |
| Location Detail                                                                                                                                                                                                                                         | ies for ID KJ-00013                  |                  |                      |  |
| Location Detail  Additional Proper                                                                                                                                                                                                                      |                                      | x Building Code  |                      |  |