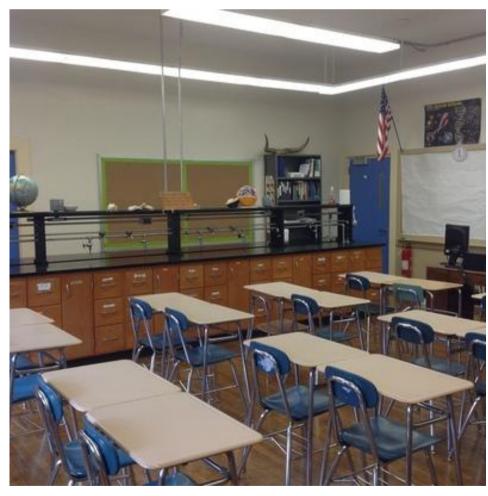

IMG\_0098.JPG

IMG\_0100.JPG

IMG\_0099.JPG

IMG\_0101.JPG

| Somerville High Somerville | chool                                                                                                | I                  | nterior Photos<br>ID KJ-00040 |                                 | B.4.1                                                                         |
|----------------------------|------------------------------------------------------------------------------------------------------|--------------------|-------------------------------|---------------------------------|-------------------------------------------------------------------------------|
| Company                    | <not set=""></not>                                                                                   |                    | Status                        | Open                            |                                                                               |
| Туре                       | FCA Interior                                                                                         |                    | Due Date                      |                                 |                                                                               |
| Author                     | Kjessup User (kjessup@smma                                                                           | a.com)             | Author's Company              | SMMA                            |                                                                               |
| Date Created               | 31 Aug 2015 10:20 AM                                                                                 |                    | Root Cause                    |                                 |                                                                               |
| in fair condition. Su      | od condition but creaky. Paint is a reface mounted equipment and we me windows have lost their seal. | iring is haphazard | . Shades are in poor co       | es missing covendition. Millwor | ers in some locations. 2x4 ACT ceiling<br>k in poor condition. Unit heater in |
| Location                   | Somerville HS>BUILDING B>4                                                                           | TH FLOOR>CHEM      | STRY LAB 4018                 |                                 |                                                                               |
| Location Detail            |                                                                                                      |                    |                               |                                 |                                                                               |
| Additional Prope           | rties for ID KJ-00040                                                                                |                    |                               |                                 |                                                                               |
| Condition                  |                                                                                                      | Fair               |                               |                                 |                                                                               |
| x ADA<br>x Hazmat          |                                                                                                      |                    | x Building Code               |                                 |                                                                               |