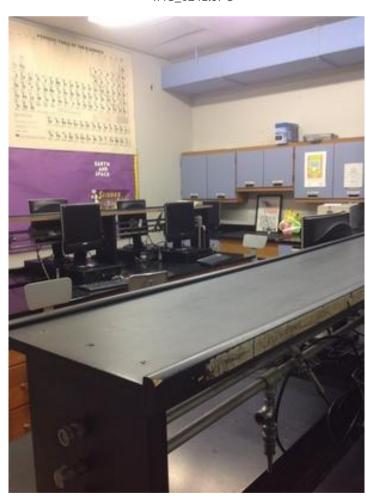

IMG\_0098.JPG

IMG\_0100.JPG

IMG\_0099.JPG

IMG\_0101.JPG

| Somerville High Somerville | chool                                                                                                | I                  | nterior Photos<br>ID KJ-00040 |                                 | B.4.1                                                                         |
|----------------------------|------------------------------------------------------------------------------------------------------|--------------------|-------------------------------|---------------------------------|-------------------------------------------------------------------------------|
| Company                    | <not set=""></not>                                                                                   |                    | Status                        | Open                            |                                                                               |
| Туре                       | FCA Interior                                                                                         |                    | Due Date                      |                                 |                                                                               |
| Author                     | Kjessup User (kjessup@smma                                                                           | a.com)             | Author's Company              | SMMA                            |                                                                               |
| Date Created               | 31 Aug 2015 10:20 AM                                                                                 |                    | Root Cause                    |                                 |                                                                               |
| in fair condition. Su      | od condition but creaky. Paint is a reface mounted equipment and we me windows have lost their seal. | iring is haphazard | . Shades are in poor co       | es missing covendition. Millwor | ers in some locations. 2x4 ACT ceiling<br>k in poor condition. Unit heater in |
| Location                   | Somerville HS>BUILDING B>4                                                                           | TH FLOOR>CHEM      | STRY LAB 4018                 |                                 |                                                                               |
| Location Detail            |                                                                                                      |                    |                               |                                 |                                                                               |
| Additional Prope           | rties for ID KJ-00040                                                                                |                    |                               |                                 |                                                                               |
| Condition                  |                                                                                                      | Fair               |                               |                                 |                                                                               |
| x ADA<br>x Hazmat          |                                                                                                      |                    | x Building Code               |                                 |                                                                               |