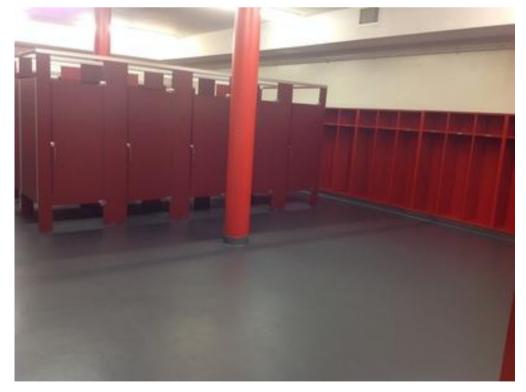

IMG\_0317.JPG

| Somerville High Sch                                            |                                                                    | terior Photos<br>D KJ-00069 | C.3.10                                               |
|----------------------------------------------------------------|--------------------------------------------------------------------|-----------------------------|------------------------------------------------------|
| Company                                                        | <not set=""></not>                                                 | Status                      | Open                                                 |
| Туре                                                           | FCA Interior                                                       | Due Date                    |                                                      |
| Author                                                         | Kjessup User (kjessup@smma.com)                                    | Author's Company            | SMMA                                                 |
| Date Created                                                   | 09 Sep 2015 2:26 PM                                                | Root Cause                  |                                                      |
| <b>Description</b> Typical restrooms: pa and paint create poor | artitions are in fair condition. ADA stall does not ap atmosphere. | pear to meet requireme      | ents. Lighting quality is very poor. Dark partitions |
| Location                                                       | Somerville HS Rm #3029                                             |                             |                                                      |
| Location Detail                                                |                                                                    |                             |                                                      |
|                                                                |                                                                    |                             |                                                      |
| Additional Propert                                             | ies for ID KJ-00069                                                |                             |                                                      |
| Condition                                                      | Poor                                                               |                             |                                                      |