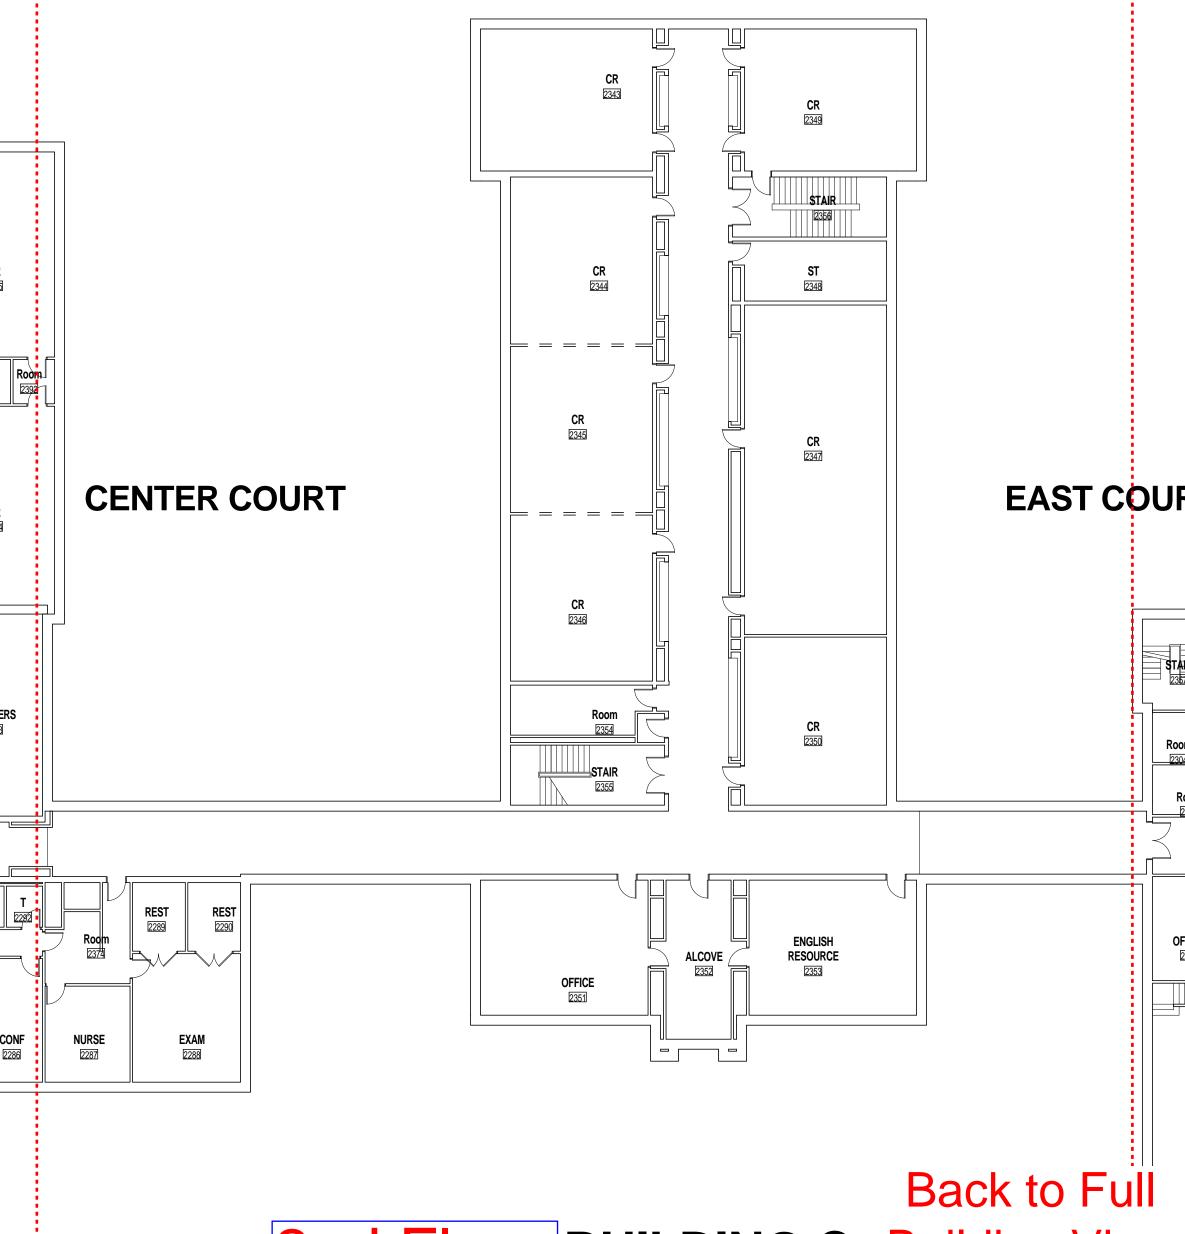

1st Floor Building B

Building View

2nd Floor BUILDING A

2nd Floor BUILDING B

**Building View** 

2nd Floor BUILDING C Building View

3rd Floor

**BUILDING B** 