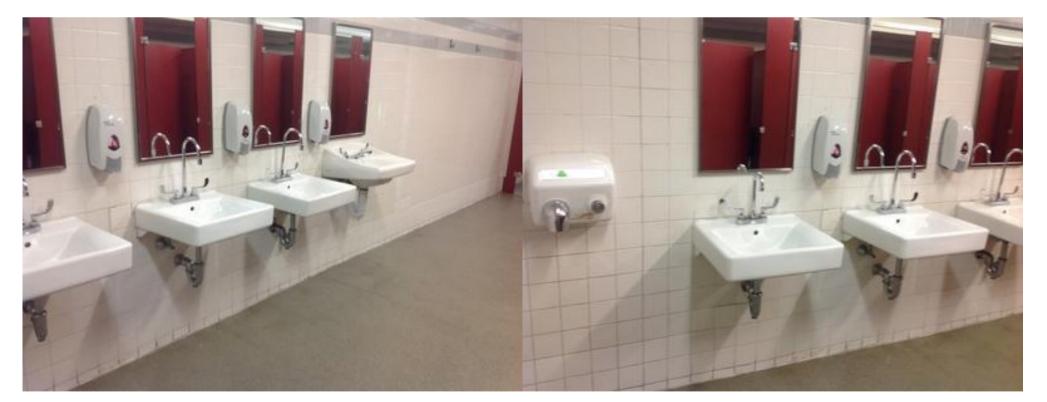

IMG\_0317.JPG

| Somerville High Sch                                            |                                                                    | terior Photos<br>D KJ-00069 | C.3.10                                               |
|----------------------------------------------------------------|--------------------------------------------------------------------|-----------------------------|------------------------------------------------------|
| Company                                                        | <not set=""></not>                                                 | Status                      | Open                                                 |
| Туре                                                           | FCA Interior                                                       | Due Date                    |                                                      |
| Author                                                         | Kjessup User (kjessup@smma.com)                                    | Author's Company            | SMMA                                                 |
| Date Created                                                   | 09 Sep 2015 2:26 PM                                                | Root Cause                  |                                                      |
| <b>Description</b> Typical restrooms: pa and paint create poor | artitions are in fair condition. ADA stall does not ap atmosphere. | pear to meet requireme      | ents. Lighting quality is very poor. Dark partitions |
| Location                                                       | Somerville HS Rm #3029                                             |                             |                                                      |
| Location Detail                                                |                                                                    |                             |                                                      |
|                                                                |                                                                    |                             |                                                      |
| Additional Propert                                             | ies for ID KJ-00069                                                |                             |                                                      |
| Condition                                                      | Poor                                                               |                             |                                                      |