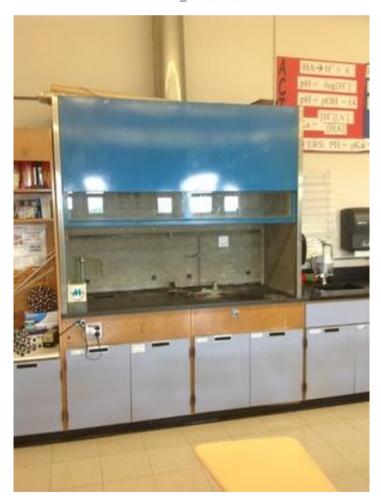

IMG\_0098.JPG

IMG\_0100.JPG

IMG\_0099.JPG

IMG\_0101.JPG

| Somerville High Somerville | chool                                                                                                | I                  | nterior Photos<br>ID KJ-00040 |                                 | B.4.1                                                                         |
|----------------------------|------------------------------------------------------------------------------------------------------|--------------------|-------------------------------|---------------------------------|-------------------------------------------------------------------------------|
| Company                    | <not set=""></not>                                                                                   |                    | Status                        | Open                            |                                                                               |
| Туре                       | FCA Interior                                                                                         |                    | Due Date                      |                                 |                                                                               |
| Author                     | Kjessup User (kjessup@smma                                                                           | a.com)             | Author's Company              | SMMA                            |                                                                               |
| Date Created               | 31 Aug 2015 10:20 AM                                                                                 |                    | Root Cause                    |                                 |                                                                               |
| in fair condition. Su      | od condition but creaky. Paint is a reface mounted equipment and we me windows have lost their seal. | iring is haphazard | . Shades are in poor co       | es missing covendition. Millwor | ers in some locations. 2x4 ACT ceiling<br>k in poor condition. Unit heater in |
| Location                   | Somerville HS>BUILDING B>4                                                                           | TH FLOOR>CHEM      | STRY LAB 4018                 |                                 |                                                                               |
| Location Detail            |                                                                                                      |                    |                               |                                 |                                                                               |
| Additional Prope           | rties for ID KJ-00040                                                                                |                    |                               |                                 |                                                                               |
| Condition                  |                                                                                                      | Fair               |                               |                                 |                                                                               |
| x ADA<br>x Hazmat          |                                                                                                      |                    | x Building Code               |                                 |                                                                               |