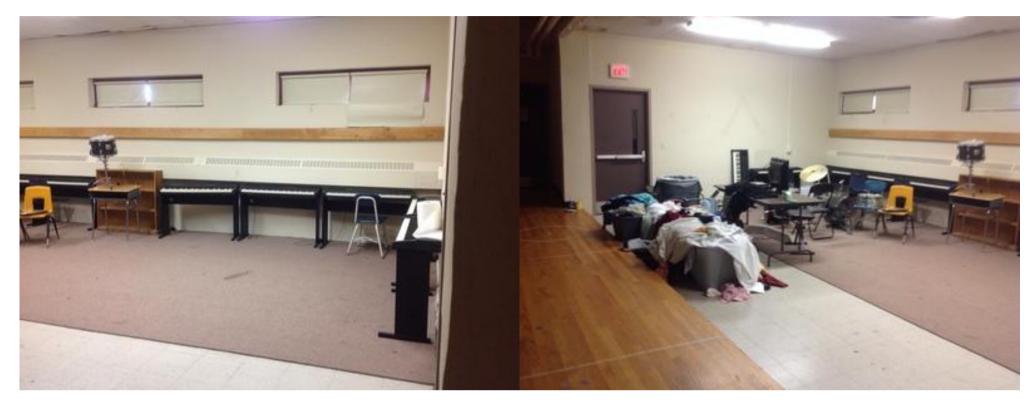

A.4.1

| Company                                                                                                                                                                                                                                                 | <not set=""></not>                   | Status           | Open                 |  |
|---------------------------------------------------------------------------------------------------------------------------------------------------------------------------------------------------------------------------------------------------------|--------------------------------------|------------------|----------------------|--|
| Туре                                                                                                                                                                                                                                                    | FCA Interior                         | Due Date         | 26 Aug 2015 12:00 AM |  |
| Author                                                                                                                                                                                                                                                  | Kjessup User (kjessup@smma.com)      | Author's Company | SMMA                 |  |
| Date Created                                                                                                                                                                                                                                            | 25 Aug 2015 10:20 AM                 | Root Cause       |                      |  |
| <b>Description</b> Paint is chipping on walls, ceiling, and moulding. Lighting is poor and covers are missing from fixtures. Partial area of acoustic ceiling but less than half of space. Smart board in corner of room. Wiring is haphazardly placed. |                                      |                  |                      |  |
| Location                                                                                                                                                                                                                                                | Somerville HS>BUILDING A>4TH FLOOR>T | YPING 4001       |                      |  |
| Location                                                                                                                                                                                                                                                |                                      |                  |                      |  |
| Location Detail                                                                                                                                                                                                                                         |                                      |                  |                      |  |
|                                                                                                                                                                                                                                                         |                                      |                  |                      |  |
| Location Detail                                                                                                                                                                                                                                         | ies for ID KJ-00013                  |                  |                      |  |
| Location Detail                                                                                                                                                                                                                                         | ies for ID KJ-00013                  |                  |                      |  |
| Location Detail  Additional Proper                                                                                                                                                                                                                      |                                      | x Building Code  |                      |  |