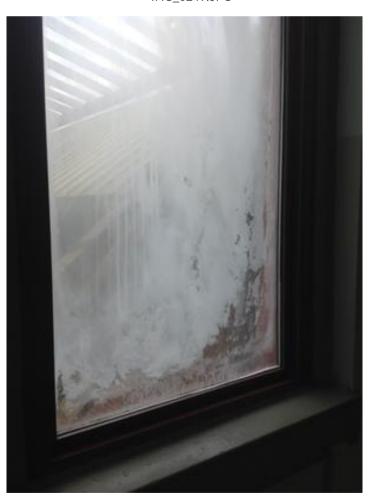

IMG\_0098.JPG

IMG\_0100.JPG

IMG\_0099.JPG

IMG\_0101.JPG

| Somerville High Somerville | chool                                                                                                | I                  | nterior Photos<br>ID KJ-00040 |                                 | B.4.1                                                                         |
|----------------------------|------------------------------------------------------------------------------------------------------|--------------------|-------------------------------|---------------------------------|-------------------------------------------------------------------------------|
| Company                    | <not set=""></not>                                                                                   |                    | Status                        | Open                            |                                                                               |
| Туре                       | FCA Interior                                                                                         |                    | Due Date                      |                                 |                                                                               |
| Author                     | Kjessup User (kjessup@smma                                                                           | a.com)             | Author's Company              | SMMA                            |                                                                               |
| Date Created               | 31 Aug 2015 10:20 AM                                                                                 |                    | Root Cause                    |                                 |                                                                               |
| in fair condition. Su      | od condition but creaky. Paint is a reface mounted equipment and we me windows have lost their seal. | iring is haphazard | . Shades are in poor co       | es missing covendition. Millwor | ers in some locations. 2x4 ACT ceiling<br>k in poor condition. Unit heater in |
| Location                   | Somerville HS>BUILDING B>4                                                                           | TH FLOOR>CHEM      | STRY LAB 4018                 |                                 |                                                                               |
| Location Detail            |                                                                                                      |                    |                               |                                 |                                                                               |
| Additional Prope           | rties for ID KJ-00040                                                                                |                    |                               |                                 |                                                                               |
| Condition                  |                                                                                                      | Fair               |                               |                                 |                                                                               |
| x ADA<br>x Hazmat          |                                                                                                      |                    | x Building Code               |                                 |                                                                               |