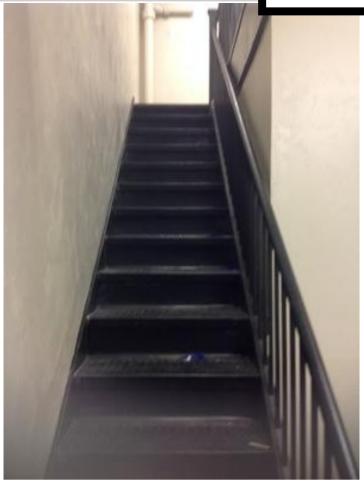

IMG\_0058.JPG

IMG\_0060.JPG

| Somerville High Sch                                                                                                                                                        | nool                                          | Interior Photos<br>ID KJ-00021 | A.4.2  |  |
|----------------------------------------------------------------------------------------------------------------------------------------------------------------------------|-----------------------------------------------|--------------------------------|--------|--|
| Company                                                                                                                                                                    | <not set=""></not>                            | Status                         | Draft  |  |
| Туре                                                                                                                                                                       | FCA Interior                                  | Due Date                       |        |  |
| Author                                                                                                                                                                     | Kjessup User (kjessup@smma.com)               | Author's Company               | y SMMA |  |
| Date Created                                                                                                                                                               | 28 Aug 2015 9:43 AM                           | Root Cause                     |        |  |
| <b>Description</b> Smoke hatch in Stair in fair condition. Paint is chipping on walls and ceiling. Gate to roof in good condition. Access panel shows wood roof structure. |                                               |                                |        |  |
| Location                                                                                                                                                                   | Somerville HS>BUILDING A>4TH FLOOR>STAIR 4009 |                                |        |  |
| Location Detail                                                                                                                                                            |                                               |                                |        |  |
|                                                                                                                                                                            |                                               |                                |        |  |
| Additional Propert                                                                                                                                                         | ties for ID KJ-00021                          |                                |        |  |
| Condition                                                                                                                                                                  | Fair                                          |                                |        |  |
| x ADA                                                                                                                                                                      |                                               | x Building Code                |        |  |
| x Hazmat                                                                                                                                                                   |                                               | x Structural                   |        |  |