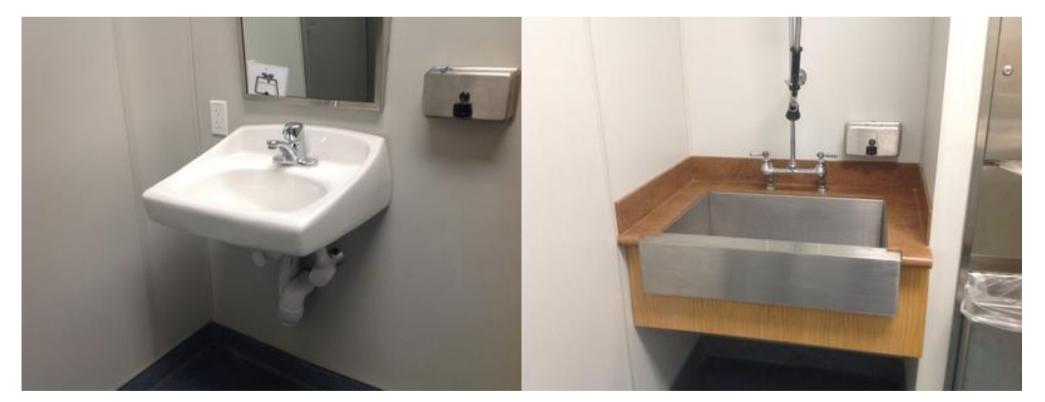

IMG\_0317.JPG

| Somerville High Sch                                            |                                                                    | terior Photos<br>D KJ-00069 | C.3.10                                               |
|----------------------------------------------------------------|--------------------------------------------------------------------|-----------------------------|------------------------------------------------------|
| Company                                                        | <not set=""></not>                                                 | Status                      | Open                                                 |
| Туре                                                           | FCA Interior                                                       | Due Date                    |                                                      |
| Author                                                         | Kjessup User (kjessup@smma.com)                                    | Author's Company            | SMMA                                                 |
| Date Created                                                   | 09 Sep 2015 2:26 PM                                                | Root Cause                  |                                                      |
| <b>Description</b> Typical restrooms: pa and paint create poor | artitions are in fair condition. ADA stall does not ap atmosphere. | pear to meet requireme      | ents. Lighting quality is very poor. Dark partitions |
| Location                                                       | Somerville HS Rm #3029                                             |                             |                                                      |
| Location Detail                                                |                                                                    |                             |                                                      |
|                                                                |                                                                    |                             |                                                      |
| Additional Propert                                             | ies for ID KJ-00069                                                |                             |                                                      |
| Condition                                                      | Poor                                                               |                             |                                                      |