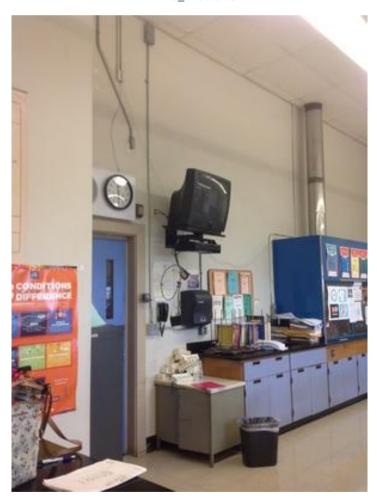

A.4.1

| Company                                                                                                                                                                                                                                                 | <not set=""></not>                   | Status           | Open                 |  |
|---------------------------------------------------------------------------------------------------------------------------------------------------------------------------------------------------------------------------------------------------------|--------------------------------------|------------------|----------------------|--|
| Туре                                                                                                                                                                                                                                                    | FCA Interior                         | Due Date         | 26 Aug 2015 12:00 AM |  |
| Author                                                                                                                                                                                                                                                  | Kjessup User (kjessup@smma.com)      | Author's Company | SMMA                 |  |
| Date Created                                                                                                                                                                                                                                            | 25 Aug 2015 10:20 AM                 | Root Cause       |                      |  |
| <b>Description</b> Paint is chipping on walls, ceiling, and moulding. Lighting is poor and covers are missing from fixtures. Partial area of acoustic ceiling but less than half of space. Smart board in corner of room. Wiring is haphazardly placed. |                                      |                  |                      |  |
| Location                                                                                                                                                                                                                                                | Somerville HS>BUILDING A>4TH FLOOR>T | YPING 4001       |                      |  |
| Location                                                                                                                                                                                                                                                |                                      |                  |                      |  |
| Location Detail                                                                                                                                                                                                                                         |                                      |                  |                      |  |
|                                                                                                                                                                                                                                                         |                                      |                  |                      |  |
| Location Detail                                                                                                                                                                                                                                         | ies for ID KJ-00013                  |                  |                      |  |
| Location Detail                                                                                                                                                                                                                                         | ies for ID KJ-00013                  |                  |                      |  |
| Location Detail  Additional Proper                                                                                                                                                                                                                      |                                      | x Building Code  |                      |  |