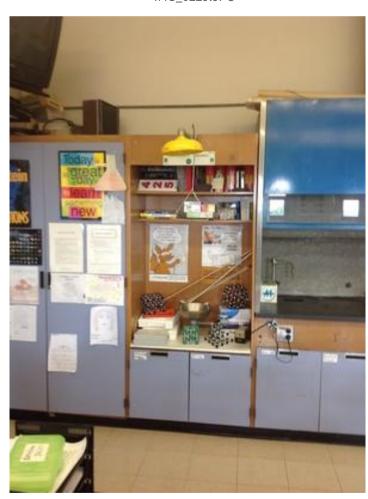

IMG\_0098.JPG

IMG\_0100.JPG

IMG\_0099.JPG

IMG\_0101.JPG

| Somerville High Somerville | chool                                                                                                | I                  | nterior Photos<br>ID KJ-00040 |                                 | B.4.1                                                                         |
|----------------------------|------------------------------------------------------------------------------------------------------|--------------------|-------------------------------|---------------------------------|-------------------------------------------------------------------------------|
| Company                    | <not set=""></not>                                                                                   |                    | Status                        | Open                            |                                                                               |
| Туре                       | FCA Interior                                                                                         |                    | Due Date                      |                                 |                                                                               |
| Author                     | Kjessup User (kjessup@smma                                                                           | a.com)             | Author's Company              | SMMA                            |                                                                               |
| Date Created               | 31 Aug 2015 10:20 AM                                                                                 |                    | Root Cause                    |                                 |                                                                               |
| in fair condition. Su      | od condition but creaky. Paint is a reface mounted equipment and we me windows have lost their seal. | iring is haphazard | . Shades are in poor co       | es missing covendition. Millwor | ers in some locations. 2x4 ACT ceiling<br>k in poor condition. Unit heater in |
| Location                   | Somerville HS>BUILDING B>4                                                                           | TH FLOOR>CHEM      | STRY LAB 4018                 |                                 |                                                                               |
| Location Detail            |                                                                                                      |                    |                               |                                 |                                                                               |
| Additional Prope           | rties for ID KJ-00040                                                                                |                    |                               |                                 |                                                                               |
| Condition                  |                                                                                                      | Fair               |                               |                                 |                                                                               |
| x ADA<br>x Hazmat          |                                                                                                      |                    | x Building Code               |                                 |                                                                               |