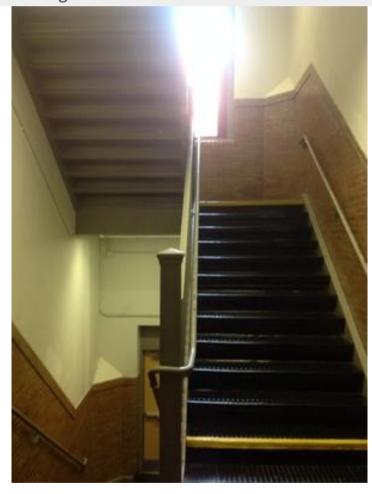

IMG\_0058.JPG

IMG\_0060.JPG

| Somerville High Sch                                                                                                                                                        | nool                                          | Interior Photos<br>ID KJ-00021 | A.4.2  |  |
|----------------------------------------------------------------------------------------------------------------------------------------------------------------------------|-----------------------------------------------|--------------------------------|--------|--|
| Company                                                                                                                                                                    | <not set=""></not>                            | Status                         | Draft  |  |
| Туре                                                                                                                                                                       | FCA Interior                                  | Due Date                       |        |  |
| Author                                                                                                                                                                     | Kjessup User (kjessup@smma.com)               | Author's Company               | y SMMA |  |
| Date Created                                                                                                                                                               | 28 Aug 2015 9:43 AM                           | Root Cause                     |        |  |
| <b>Description</b> Smoke hatch in Stair in fair condition. Paint is chipping on walls and ceiling. Gate to roof in good condition. Access panel shows wood roof structure. |                                               |                                |        |  |
| Location                                                                                                                                                                   | Somerville HS>BUILDING A>4TH FLOOR>STAIR 4009 |                                |        |  |
| Location Detail                                                                                                                                                            |                                               |                                |        |  |
|                                                                                                                                                                            |                                               |                                |        |  |
| Additional Propert                                                                                                                                                         | ties for ID KJ-00021                          |                                |        |  |
| Condition                                                                                                                                                                  | Fair                                          |                                |        |  |
| x ADA                                                                                                                                                                      |                                               | x Building Code                |        |  |
| x Hazmat                                                                                                                                                                   |                                               | x Structural                   |        |  |