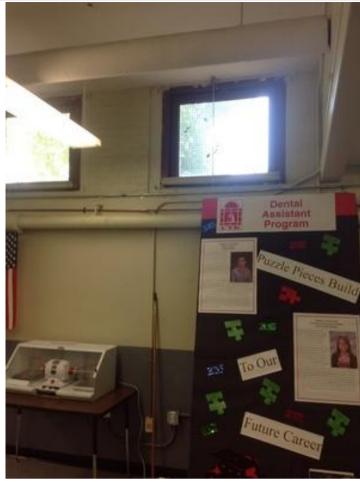

A.4.1

| Company                                                                                                                                                                                                                                                 | <not set=""></not>                   | Status           | Open                 |  |
|---------------------------------------------------------------------------------------------------------------------------------------------------------------------------------------------------------------------------------------------------------|--------------------------------------|------------------|----------------------|--|
| Туре                                                                                                                                                                                                                                                    | FCA Interior                         | Due Date         | 26 Aug 2015 12:00 AM |  |
| Author                                                                                                                                                                                                                                                  | Kjessup User (kjessup@smma.com)      | Author's Company | SMMA                 |  |
| Date Created                                                                                                                                                                                                                                            | 25 Aug 2015 10:20 AM                 | Root Cause       |                      |  |
| <b>Description</b> Paint is chipping on walls, ceiling, and moulding. Lighting is poor and covers are missing from fixtures. Partial area of acoustic ceiling but less than half of space. Smart board in corner of room. Wiring is haphazardly placed. |                                      |                  |                      |  |
| Location                                                                                                                                                                                                                                                | Somerville HS>BUILDING A>4TH FLOOR>T | YPING 4001       |                      |  |
| Location                                                                                                                                                                                                                                                |                                      |                  |                      |  |
| Location Detail                                                                                                                                                                                                                                         |                                      |                  |                      |  |
|                                                                                                                                                                                                                                                         |                                      |                  |                      |  |
| Location Detail                                                                                                                                                                                                                                         | ies for ID KJ-00013                  |                  |                      |  |
| Location Detail                                                                                                                                                                                                                                         | ies for ID KJ-00013                  |                  |                      |  |
| Location Detail  Additional Proper                                                                                                                                                                                                                      |                                      | x Building Code  |                      |  |