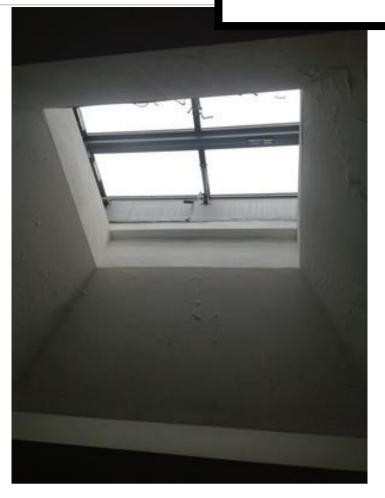

IMG\_0058.JPG

IMG\_0060.JPG

| Somerville High Sch                                                                                                                                                        | nool                                          | Interior Photos<br>ID KJ-00021 | A.4.2  |  |
|----------------------------------------------------------------------------------------------------------------------------------------------------------------------------|-----------------------------------------------|--------------------------------|--------|--|
| Company                                                                                                                                                                    | <not set=""></not>                            | Status                         | Draft  |  |
| Туре                                                                                                                                                                       | FCA Interior                                  | Due Date                       |        |  |
| Author                                                                                                                                                                     | Kjessup User (kjessup@smma.com)               | Author's Company               | y SMMA |  |
| Date Created                                                                                                                                                               | 28 Aug 2015 9:43 AM                           | Root Cause                     |        |  |
| <b>Description</b> Smoke hatch in Stair in fair condition. Paint is chipping on walls and ceiling. Gate to roof in good condition. Access panel shows wood roof structure. |                                               |                                |        |  |
| Location                                                                                                                                                                   | Somerville HS>BUILDING A>4TH FLOOR>STAIR 4009 |                                |        |  |
| Location Detail                                                                                                                                                            |                                               |                                |        |  |
|                                                                                                                                                                            |                                               |                                |        |  |
| Additional Propert                                                                                                                                                         | ties for ID KJ-00021                          |                                |        |  |
| Condition                                                                                                                                                                  | Fair                                          |                                |        |  |
| x ADA                                                                                                                                                                      |                                               | x Building Code                |        |  |
| x Hazmat                                                                                                                                                                   |                                               | x Structural                   |        |  |