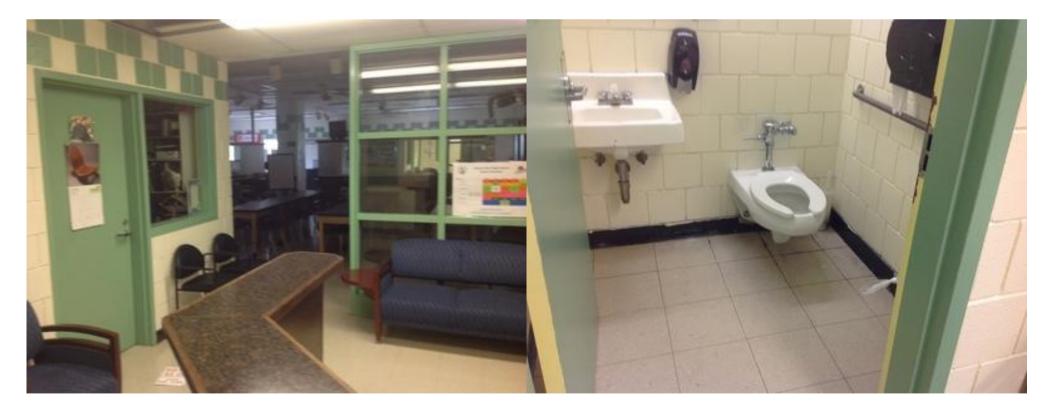

IMG\_0317.JPG

| Somerville High Sch                                            |                                                                    | terior Photos<br>D KJ-00069 | C.3.10                                               |
|----------------------------------------------------------------|--------------------------------------------------------------------|-----------------------------|------------------------------------------------------|
| Company                                                        | <not set=""></not>                                                 | Status                      | Open                                                 |
| Туре                                                           | FCA Interior                                                       | Due Date                    |                                                      |
| Author                                                         | Kjessup User (kjessup@smma.com)                                    | Author's Company            | SMMA                                                 |
| Date Created                                                   | 09 Sep 2015 2:26 PM                                                | Root Cause                  |                                                      |
| <b>Description</b> Typical restrooms: pa and paint create poor | artitions are in fair condition. ADA stall does not ap atmosphere. | pear to meet requireme      | ents. Lighting quality is very poor. Dark partitions |
| Location                                                       | Somerville HS Rm #3029                                             |                             |                                                      |
| Location Detail                                                |                                                                    |                             |                                                      |
|                                                                |                                                                    |                             |                                                      |
| Additional Propert                                             | ies for ID KJ-00069                                                |                             |                                                      |
| Condition                                                      | Poor                                                               |                             |                                                      |