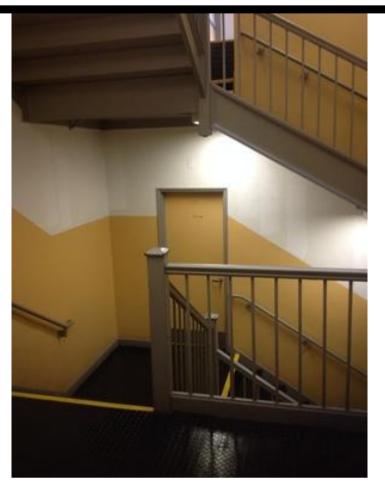

IMG\_0058.JPG

IMG\_0060.JPG

| Somerville High Sch                                                                                                                                                        | nool                                          | Interior Photos<br>ID KJ-00021 | A.4.2  |  |
|----------------------------------------------------------------------------------------------------------------------------------------------------------------------------|-----------------------------------------------|--------------------------------|--------|--|
| Company                                                                                                                                                                    | <not set=""></not>                            | Status                         | Draft  |  |
| Туре                                                                                                                                                                       | FCA Interior                                  | Due Date                       |        |  |
| Author                                                                                                                                                                     | Kjessup User (kjessup@smma.com)               | Author's Company               | y SMMA |  |
| Date Created                                                                                                                                                               | 28 Aug 2015 9:43 AM                           | Root Cause                     |        |  |
| <b>Description</b> Smoke hatch in Stair in fair condition. Paint is chipping on walls and ceiling. Gate to roof in good condition. Access panel shows wood roof structure. |                                               |                                |        |  |
| Location                                                                                                                                                                   | Somerville HS>BUILDING A>4TH FLOOR>STAIR 4009 |                                |        |  |
| Location Detail                                                                                                                                                            |                                               |                                |        |  |
|                                                                                                                                                                            |                                               |                                |        |  |
| Additional Propert                                                                                                                                                         | ties for ID KJ-00021                          |                                |        |  |
| Condition                                                                                                                                                                  | Fair                                          |                                |        |  |
| x ADA                                                                                                                                                                      |                                               | x Building Code                |        |  |
| x Hazmat                                                                                                                                                                   |                                               | x Structural                   |        |  |