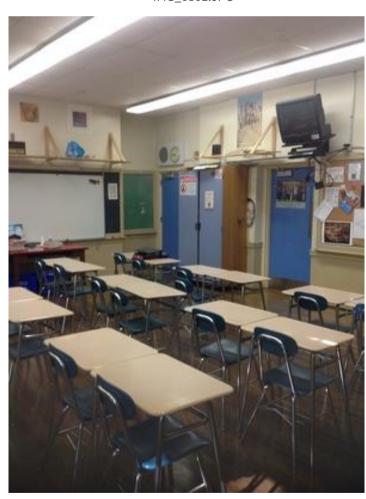

IMG\_0058.JPG

IMG\_0060.JPG

| Somerville High Sch                                                                                                                                                        | nool                                          | Interior Photos<br>ID KJ-00021 | A.4.2  |  |
|----------------------------------------------------------------------------------------------------------------------------------------------------------------------------|-----------------------------------------------|--------------------------------|--------|--|
| Company                                                                                                                                                                    | <not set=""></not>                            | Status                         | Draft  |  |
| Туре                                                                                                                                                                       | FCA Interior                                  | Due Date                       |        |  |
| Author                                                                                                                                                                     | Kjessup User (kjessup@smma.com)               | Author's Company               | y SMMA |  |
| Date Created                                                                                                                                                               | 28 Aug 2015 9:43 AM                           | Root Cause                     |        |  |
| <b>Description</b> Smoke hatch in Stair in fair condition. Paint is chipping on walls and ceiling. Gate to roof in good condition. Access panel shows wood roof structure. |                                               |                                |        |  |
| Location                                                                                                                                                                   | Somerville HS>BUILDING A>4TH FLOOR>STAIR 4009 |                                |        |  |
| Location Detail                                                                                                                                                            |                                               |                                |        |  |
|                                                                                                                                                                            |                                               |                                |        |  |
| Additional Propert                                                                                                                                                         | ties for ID KJ-00021                          |                                |        |  |
| Condition                                                                                                                                                                  | Fair                                          |                                |        |  |
| x ADA                                                                                                                                                                      |                                               | x Building Code                |        |  |
| x Hazmat                                                                                                                                                                   |                                               | x Structural                   |        |  |