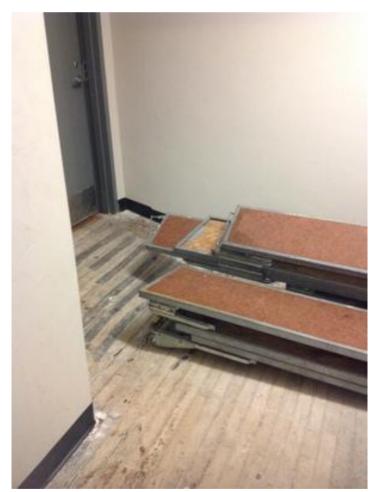

IMG\_0058.JPG

IMG\_0060.JPG

| Somerville High Sch                                                                                                                                                        | nool                                          | Interior Photos<br>ID KJ-00021 | A.4.2  |  |
|----------------------------------------------------------------------------------------------------------------------------------------------------------------------------|-----------------------------------------------|--------------------------------|--------|--|
| Company                                                                                                                                                                    | <not set=""></not>                            | Status                         | Draft  |  |
| Туре                                                                                                                                                                       | FCA Interior                                  | Due Date                       |        |  |
| Author                                                                                                                                                                     | Kjessup User (kjessup@smma.com)               | Author's Company               | y SMMA |  |
| Date Created                                                                                                                                                               | 28 Aug 2015 9:43 AM                           | Root Cause                     |        |  |
| <b>Description</b> Smoke hatch in Stair in fair condition. Paint is chipping on walls and ceiling. Gate to roof in good condition. Access panel shows wood roof structure. |                                               |                                |        |  |
| Location                                                                                                                                                                   | Somerville HS>BUILDING A>4TH FLOOR>STAIR 4009 |                                |        |  |
| Location Detail                                                                                                                                                            |                                               |                                |        |  |
|                                                                                                                                                                            |                                               |                                |        |  |
| Additional Propert                                                                                                                                                         | ties for ID KJ-00021                          |                                |        |  |
| Condition                                                                                                                                                                  | Fair                                          |                                |        |  |
| x ADA                                                                                                                                                                      |                                               | x Building Code                |        |  |
| x Hazmat                                                                                                                                                                   |                                               | x Structural                   |        |  |