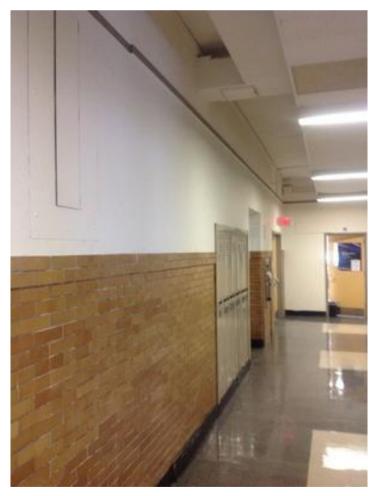

IMG\_0277.JPG

IMG\_0279.JPG

IMG\_0280.JPG

IMG\_0282.JPG

IMG\_0281.JPG

IMG\_0283.JPG

IMG\_0285.JPG

| Somerville High Sch                                                                                                                                                                                                                                                                                   | 1001                                      | terior Photos<br>ID KJ-00052 | B.4.4 |  |  |  |
|-------------------------------------------------------------------------------------------------------------------------------------------------------------------------------------------------------------------------------------------------------------------------------------------------------|-------------------------------------------|------------------------------|-------|--|--|--|
| Company                                                                                                                                                                                                                                                                                               | <not set=""></not>                        | Status                       | Open  |  |  |  |
| Туре                                                                                                                                                                                                                                                                                                  | FCA Interior                              | Due Date                     |       |  |  |  |
| Author                                                                                                                                                                                                                                                                                                | Kjessup User (kjessup@smma.com)           | Author's Company             | SMMA  |  |  |  |
| Date Created                                                                                                                                                                                                                                                                                          | 31 Aug 2015 1:41 PM                       | Root Cause                   |       |  |  |  |
| Double loaded corridor with recessed lockers. Plaster in fair condition. Partial 2x4 ACT ceiling and grid centered in corridor open to plaster ceiling above. Piping/ductwork exposed around ACT ceiling. Surface mounted ceiling fixtures. Wall base in fair condition. Some windows have lost seal. |                                           |                              |       |  |  |  |
| Location                                                                                                                                                                                                                                                                                              | Somerville HS>BUILDING B>4TH FLOOR>CORR 4 | 061                          |       |  |  |  |
| Location Detail                                                                                                                                                                                                                                                                                       |                                           |                              |       |  |  |  |
| Additional Propert                                                                                                                                                                                                                                                                                    | ies for ID KJ-00052                       |                              |       |  |  |  |
| Condition                                                                                                                                                                                                                                                                                             | Fair                                      |                              |       |  |  |  |
| x ADA                                                                                                                                                                                                                                                                                                 |                                           | x Building Code              |       |  |  |  |

x Structural

x Hazmat

IMG\_0286.JPG

IMG\_0288.JPG

IMG\_0287.JPG

IMG\_0289.JPG

IMG\_0290.JPG

| Somerville High School                                                                                                                                                                                                                                                                |                            | terior Photos<br>ID KJ-00039 |                  | B.4.4 |  |
|---------------------------------------------------------------------------------------------------------------------------------------------------------------------------------------------------------------------------------------------------------------------------------------|----------------------------|------------------------------|------------------|-------|--|
| Company                                                                                                                                                                                                                                                                               | SMMA                       |                              | Status           | Open  |  |
| Туре                                                                                                                                                                                                                                                                                  | FCA Interior               |                              | Due Date         |       |  |
| Author                                                                                                                                                                                                                                                                                | Kjessup User (kjessup@smma | a.com)                       | Author's Company | SMMA  |  |
| Date Created                                                                                                                                                                                                                                                                          | 31 Aug 2015 9:56 AM        |                              | Root Cause       |       |  |
| <b>Description</b> VCT flooring is bumpy and uneven. Partial 2x4 ACT ceiling and grid centered in corridor open to plaster ceiling above. Piping/ductwork exposed around ACT ceiling. Surface mounted ceiling fixtures. Wall base in fair condition. Heating units in poor condition. |                            |                              |                  |       |  |
| Location                                                                                                                                                                                                                                                                              | Somerville HS>BUILDING B>4 | TH FLOOR>CORR 40             | 061              |       |  |
| Location Detail                                                                                                                                                                                                                                                                       |                            |                              |                  |       |  |
|                                                                                                                                                                                                                                                                                       |                            |                              |                  |       |  |
| Additional Properti                                                                                                                                                                                                                                                                   | ies for ID KJ-00039        |                              |                  |       |  |
| Condition                                                                                                                                                                                                                                                                             |                            | Fair                         |                  |       |  |
| x ADA                                                                                                                                                                                                                                                                                 |                            |                              | x Building Code  |       |  |