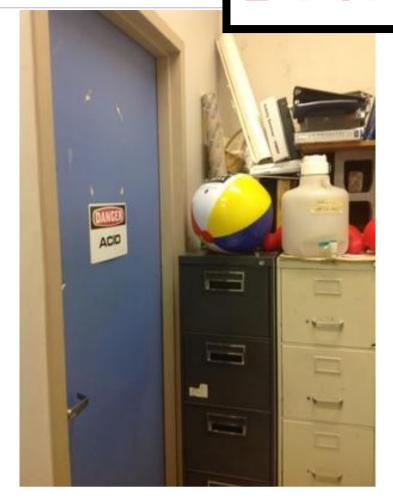

|
| Author                 | Kjessup User (kjessup@smma.com) | Author's Company | SMMA |          |
| Date Created           | 31 Aug 2015 10:40 AM            | Root Cause       |      |          |

**Description** 

VCT flooring in fair condition. Corridor does not provide adequate space for accessibility. Paint is chipping on walls. Ceiling 2x4 ACT in fair condition.

Somerville HS>BUILDING B>4TH FLOOR>ST 4019 Location

**Location Detail** 

x Hazmat

| Additional | <b>Properties</b> | for ID K  | 1_00041 |
|------------|-------------------|-----------|---------|
| Additional | Properties        | יו עו זטו | J-UUU41 |

Condition **x ADA** 

Fair

x Building Code x Structural



IMG\_0190\_1.JPG



IMG\_0191.JPG



IMG\_0190.JPG



IMG\_0192.JPG



IMG\_0193.JPG



IMG\_0195.JPG



IMG\_0194.JPG



IMG\_0196.JPG

| Somerville High School                                                                                                                                                              |                                               | Interior Photos<br>ID KJ-00042 | B.4.12 |  |  |  |
|-------------------------------------------------------------------------------------------------------------------------------------------------------------------------------------|-----------------------------------------------|--------------------------------|--------|--|--|--|
| Company                                                                                                                                                                             | SMMA