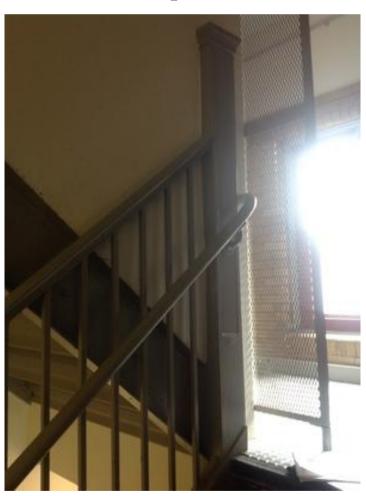

IMG\_0058.JPG

IMG\_0060.JPG

| Somerville High Sch                                                                                                                                                        | nool                                          | Interior Photos<br>ID KJ-00021 | A.4.2  |  |
|----------------------------------------------------------------------------------------------------------------------------------------------------------------------------|-----------------------------------------------|--------------------------------|--------|--|
| Company                                                                                                                                                                    | <not set=""></not>                            | Status                         | Draft  |  |
| Туре                                                                                                                                                                       | FCA Interior                                  | Due Date                       |        |  |
| Author                                                                                                                                                                     | Kjessup User (kjessup@smma.com)               | Author's Company               | y SMMA |  |
| Date Created                                                                                                                                                               | 28 Aug 2015 9:43 AM                           | Root Cause                     |        |  |
| <b>Description</b> Smoke hatch in Stair in fair condition. Paint is chipping on walls and ceiling. Gate to roof in good condition. Access panel shows wood roof structure. |                                               |                                |        |  |
| Location                                                                                                                                                                   | Somerville HS>BUILDING A>4TH FLOOR>STAIR 4009 |                                |        |  |
| Location Detail                                                                                                                                                            |                                               |                                |        |  |
|                                                                                                                                                                            |                                               |                                |        |  |
| Additional Propert                                                                                                                                                         | ties for ID KJ-00021                          |                                |        |  |
| Condition                                                                                                                                                                  | Fair                                          |                                |        |  |
| x ADA                                                                                                                                                                      |                                               | x Building Code                |        |  |
| x Hazmat                                                                                                                                                                   |                                               | x Structural                   |        |  |