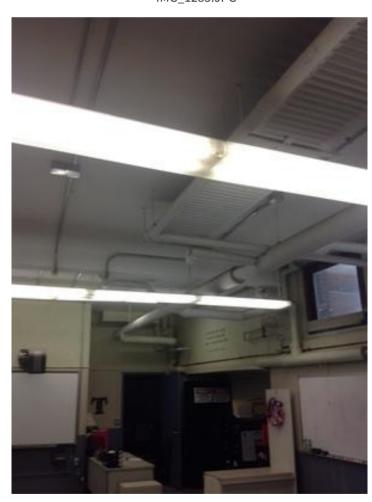

IMG\_dc9bcc88-2ffe-48be-8c09-6048a5f3b0f4.jpg

| Somerville High Sc                                                                                                                                                                                                                                                                                                                                     | hool                                      | terior Photos<br>D KJ-00023 | A.4.1 |
|--------------------------------------------------------------------------------------------------------------------------------------------------------------------------------------------------------------------------------------------------------------------------------------------------------------------------------------------------------|-------------------------------------------|-----------------------------|-------|
| Company                                                                                                                                                                                                                                                                                                                                                | SMMA                                      | Status                      | Open  |
| Туре                                                                                                                                                                                                                                                                                                                                                   | FCA Interior                              | Due Date                    |       |
| Author                                                                                                                                                                                                                                                                                                                                                 | Kjessup User (kjessup@smma.com)           | Author's Company            | SMMA  |
| Date Created                                                                                                                                                                                                                                                                                                                                           | 28 Aug 2015 10:09 AM                      | Root Cause                  |       |
| <b>Description</b> Carpet is in poor condition. Paint is chipping on walls and ceiling. Light fixtures missing covers in some locations. 10'x20' area of 12"x12" VCT on ceiling. Surface mounted equipment and wiring is haphazard. Shades are in poor condition. Millwork in poor condition. Unit heater in poor condition. Classroom has smartboard. |                                           |                             |       |
| Location                                                                                                                                                                                                                                                                                                                                               | Somerville HS>BUILDING A>4TH FLOOR>TYPING | 4001                        |       |
| Location Detail                                                                                                                                                                                                                                                                                                                                        |                                           |                             |       |
|                                                                                                                                                                                                                                                                                                                                                        |                                           |                             |       |
| Additional Proper                                                                                                                                                                                                                                                                                                                                      | ties for ID KJ-00023                      |                             |       |