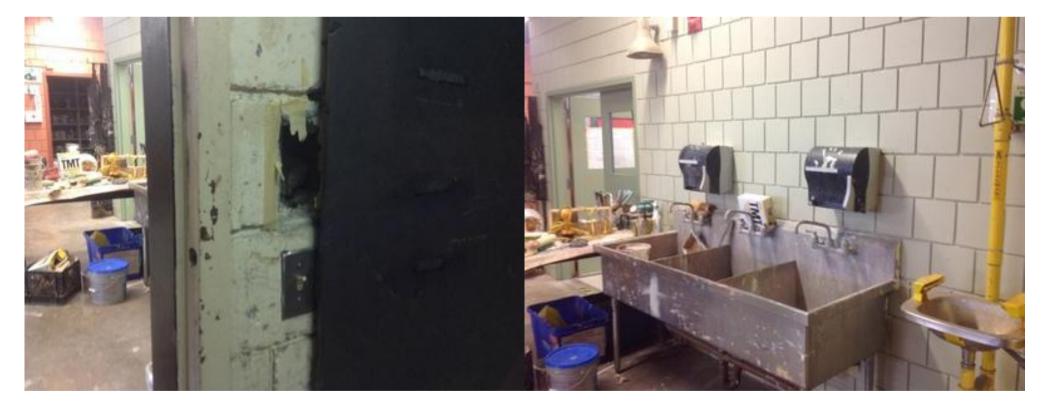

A.4.1

| Company                                                                                                                                                                                                                                                 | <not set=""></not>                   | Status           | Open                 |  |
|---------------------------------------------------------------------------------------------------------------------------------------------------------------------------------------------------------------------------------------------------------|--------------------------------------|------------------|----------------------|--|
| Туре                                                                                                                                                                                                                                                    | FCA Interior                         | Due Date         | 26 Aug 2015 12:00 AM |  |
| Author                                                                                                                                                                                                                                                  | Kjessup User (kjessup@smma.com)      | Author's Company | SMMA                 |  |
| Date Created                                                                                                                                                                                                                                            | 25 Aug 2015 10:20 AM                 | Root Cause       |                      |  |
| <b>Description</b> Paint is chipping on walls, ceiling, and moulding. Lighting is poor and covers are missing from fixtures. Partial area of acoustic ceiling but less than half of space. Smart board in corner of room. Wiring is haphazardly placed. |                                      |                  |                      |  |
| Location                                                                                                                                                                                                                                                | Somerville HS>BUILDING A>4TH FLOOR>T | YPING 4001       |                      |  |
| Location                                                                                                                                                                                                                                                |                                      |                  |                      |  |
| Location Detail                                                                                                                                                                                                                                         |                                      |                  |                      |  |
|                                                                                                                                                                                                                                                         |                                      |                  |                      |  |
| Location Detail                                                                                                                                                                                                                                         | ies for ID KJ-00013                  |                  |                      |  |
| Location Detail                                                                                                                                                                                                                                         | ies for ID KJ-00013                  |                  |                      |  |
| Location Detail  Additional Proper                                                                                                                                                                                                                      |                                      | x Building Code  |                      |  |