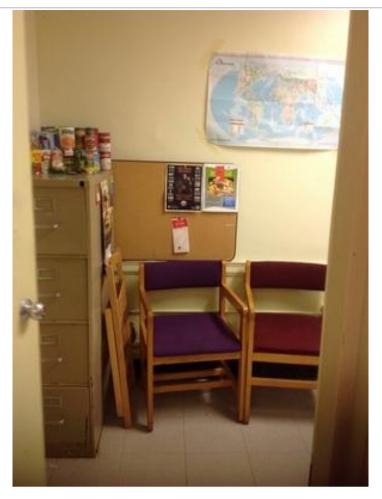

A.4.1

| Company                                                                                                                                                                                                                                                 | <not set=""></not>                   | Status           | Open                 |  |
|---------------------------------------------------------------------------------------------------------------------------------------------------------------------------------------------------------------------------------------------------------|--------------------------------------|------------------|----------------------|--|
| Туре                                                                                                                                                                                                                                                    | FCA Interior                         | Due Date         | 26 Aug 2015 12:00 AM |  |
| Author                                                                                                                                                                                                                                                  | Kjessup User (kjessup@smma.com)      | Author's Company | SMMA                 |  |
| Date Created                                                                                                                                                                                                                                            | 25 Aug 2015 10:20 AM                 | Root Cause       |                      |  |
| <b>Description</b> Paint is chipping on walls, ceiling, and moulding. Lighting is poor and covers are missing from fixtures. Partial area of acoustic ceiling but less than half of space. Smart board in corner of room. Wiring is haphazardly placed. |                                      |                  |                      |  |
| Location                                                                                                                                                                                                                                                | Somerville HS>BUILDING A>4TH FLOOR>T | YPING 4001       |                      |  |
| Location                                                                                                                                                                                                                                                |                                      |                  |                      |  |
| Location Detail                                                                                                                                                                                                                                         |                                      |                  |                      |  |
|                                                                                                                                                                                                                                                         |                                      |                  |                      |  |
| Location Detail                                                                                                                                                                                                                                         | ies for ID KJ-00013                  |                  |                      |  |
| Location Detail                                                                                                                                                                                                                                         | ies for ID KJ-00013                  |                  |                      |  |
| Location Detail  Additional Proper                                                                                                                                                                                                                      |                                      | x Building Code  |                      |  |