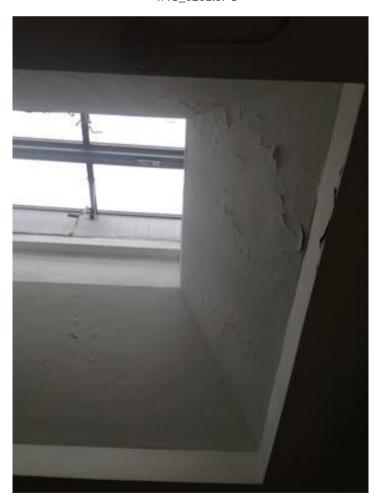

IMG\_0058.JPG

IMG\_0060.JPG

| Somerville High Sch                                                                                                                                                        | nool                                          | Interior Photos<br>ID KJ-00021 | A.4.2  |  |
|----------------------------------------------------------------------------------------------------------------------------------------------------------------------------|-----------------------------------------------|--------------------------------|--------|--|
| Company                                                                                                                                                                    | <not set=""></not>                            | Status                         | Draft  |  |
| Туре                                                                                                                                                                       | FCA Interior                                  | Due Date                       |        |  |
| Author                                                                                                                                                                     | Kjessup User (kjessup@smma.com)               | Author's Company               | y SMMA |  |
| Date Created                                                                                                                                                               | 28 Aug 2015 9:43 AM                           | Root Cause                     |        |  |
| <b>Description</b> Smoke hatch in Stair in fair condition. Paint is chipping on walls and ceiling. Gate to roof in good condition. Access panel shows wood roof structure. |                                               |                                |        |  |
| Location                                                                                                                                                                   | Somerville HS>BUILDING A>4TH FLOOR>STAIR 4009 |                                |        |  |
| Location Detail                                                                                                                                                            |                                               |                                |        |  |
|                                                                                                                                                                            |                                               |                                |        |  |
| Additional Propert                                                                                                                                                         | ties for ID KJ-00021                          |                                |        |  |
| Condition                                                                                                                                                                  | Fair                                          |                                |        |  |
| x ADA                                                                                                                                                                      |                                               | x Building Code                |        |  |
| x Hazmat                                                                                                                                                                   |                                               | x Structural                   |        |  |