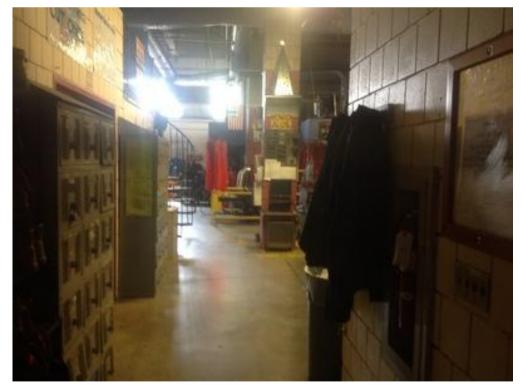

IMG\_0317.JPG

| Somerville High Sch                                            |                                                                    | terior Photos<br>D KJ-00069 | C.3.10                                               |
|----------------------------------------------------------------|--------------------------------------------------------------------|-----------------------------|------------------------------------------------------|
| Company                                                        | <not set=""></not>                                                 | Status                      | Open                                                 |
| Туре                                                           | FCA Interior                                                       | Due Date                    |                                                      |
| Author                                                         | Kjessup User (kjessup@smma.com)                                    | Author's Company            | SMMA                                                 |
| Date Created                                                   | 09 Sep 2015 2:26 PM                                                | Root Cause                  |                                                      |
| <b>Description</b> Typical restrooms: pa and paint create poor | artitions are in fair condition. ADA stall does not ap atmosphere. | pear to meet requireme      | ents. Lighting quality is very poor. Dark partitions |
| Location                                                       | Somerville HS Rm #3029                                             |                             |                                                      |
| Location Detail                                                |                                                                    |                             |                                                      |
|                                                                |                                                                    |                             |                                                      |
| Additional Propert                                             | ies for ID KJ-00069                                                |                             |                                                      |
| Condition                                                      | Poor                                                               |                             |                                                      |