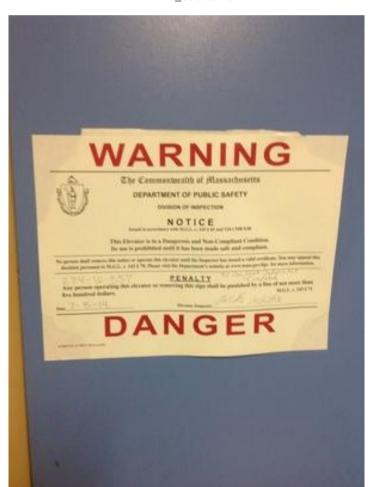

### **Interior Photos ID KJ-00062**

|    | 1 |    |
|----|---|----|
| U. | 4 | C. |

| Company                                               | <not set=""></not>              | Status           | Open |
|-------------------------------------------------------|---------------------------------|------------------|------|
| Туре                                                  | FCA Interior                    | Due Date         |      |
| Author                                                | Kjessup User (kjessup@smma.com) | Author's Company | SMMA |
| Date Created                                          | 31 Aug 2015 2:56 PM             | Root Cause       |      |
| <b>Description</b> Corridor in good condition         |                                 |                  |      |
| Location Somerville HS>BUILDING C>4TH FLOOR>CORR 4064 |                                 |                  |      |