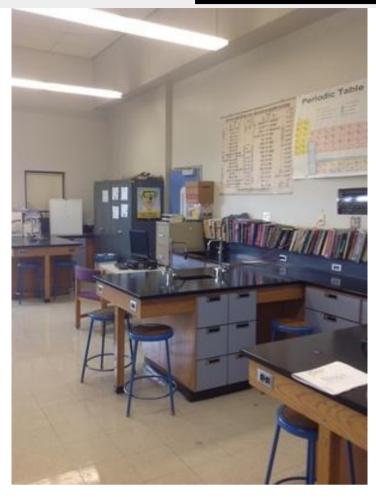

IMG\_0098.JPG

IMG\_0100.JPG

IMG\_0099.JPG

IMG\_0101.JPG

| Somerville High Somerville | chool                                                                                                | I                  | nterior Photos<br>ID KJ-00040 |                                 | B.4.1                                                                         |
|----------------------------|------------------------------------------------------------------------------------------------------|--------------------|-------------------------------|---------------------------------|-------------------------------------------------------------------------------|
| Company                    | <not set=""></not>                                                                                   |                    | Status                        | Open                            |                                                                               |
| Туре                       | FCA Interior                                                                                         |                    | Due Date                      |                                 |                                                                               |
| Author                     | Kjessup User (kjessup@smma                                                                           | a.com)             | Author's Company              | SMMA                            |                                                                               |
| Date Created               | 31 Aug 2015 10:20 AM                                                                                 |                    | Root Cause                    |                                 |                                                                               |
| in fair condition. Su      | od condition but creaky. Paint is a reface mounted equipment and we me windows have lost their seal. | iring is haphazard | . Shades are in poor co       | es missing covendition. Millwor | ers in some locations. 2x4 ACT ceiling<br>k in poor condition. Unit heater in |
| Location                   | Somerville HS>BUILDING B>4                                                                           | TH FLOOR>CHEM      | STRY LAB 4018                 |                                 |                                                                               |
| Location Detail            |                                                                                                      |                    |                               |                                 |                                                                               |
| Additional Prope           | rties for ID KJ-00040                                                                                |                    |                               |                                 |                                                                               |
| Condition                  |                                                                                                      | Fair               |                               |                                 |                                                                               |
| x ADA<br>x Hazmat          |                                                                                                      |                    | x Building Code               |                                 |                                                                               |