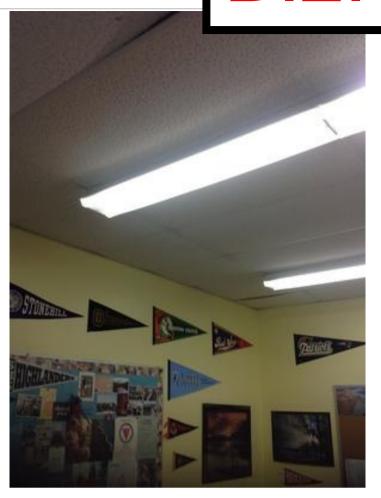

A.4.1

| Company                                                                                                                                                                                                                                                 | <not set=""></not>                   | Status           | Open                 |  |
|---------------------------------------------------------------------------------------------------------------------------------------------------------------------------------------------------------------------------------------------------------|--------------------------------------|------------------|----------------------|--|
| Туре                                                                                                                                                                                                                                                    | FCA Interior                         | Due Date         | 26 Aug 2015 12:00 AM |  |
| Author                                                                                                                                                                                                                                                  | Kjessup User (kjessup@smma.com)      | Author's Company | SMMA                 |  |
| Date Created                                                                                                                                                                                                                                            | 25 Aug 2015 10:20 AM                 | Root Cause       |                      |  |
| <b>Description</b> Paint is chipping on walls, ceiling, and moulding. Lighting is poor and covers are missing from fixtures. Partial area of acoustic ceiling but less than half of space. Smart board in corner of room. Wiring is haphazardly placed. |                                      |                  |                      |  |
| Location                                                                                                                                                                                                                                                | Somerville HS>BUILDING A>4TH FLOOR>T | YPING 4001       |                      |  |
| Location                                                                                                                                                                                                                                                |                                      |                  |                      |  |
| Location Detail                                                                                                                                                                                                                                         |                                      |                  |                      |  |
|                                                                                                                                                                                                                                                         |                                      |                  |                      |  |
| Location Detail                                                                                                                                                                                                                                         | ies for ID KJ-00013                  |                  |                      |  |
| Location Detail                                                                                                                                                                                                                                         | ies for ID KJ-00013                  |                  |                      |  |
| Location Detail  Additional Proper                                                                                                                                                                                                                      |                                      | x Building Code  |                      |  |