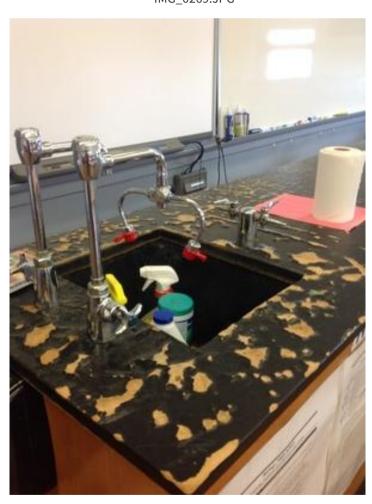

IMG\_0098.JPG

IMG\_0100.JPG

IMG\_0099.JPG

IMG\_0101.JPG

| Somerville High Somerville | chool                                                                                                | I                  | nterior Photos<br>ID KJ-00040 |                                 | B.4.1                                                                         |
|----------------------------|------------------------------------------------------------------------------------------------------|--------------------|-------------------------------|---------------------------------|-------------------------------------------------------------------------------|
| Company                    | <not set=""></not>                                                                                   |                    | Status                        | Open                            |                                                                               |
| Туре                       | FCA Interior                                                                                         |                    | Due Date                      |                                 |                                                                               |
| Author                     | Kjessup User (kjessup@smma                                                                           | a.com)             | Author's Company              | SMMA                            |                                                                               |
| Date Created               | 31 Aug 2015 10:20 AM                                                                                 |                    | Root Cause                    |                                 |                                                                               |
| in fair condition. Su      | od condition but creaky. Paint is a reface mounted equipment and we me windows have lost their seal. | iring is haphazard | . Shades are in poor co       | es missing covendition. Millwor | ers in some locations. 2x4 ACT ceiling<br>k in poor condition. Unit heater in |
| Location                   | Somerville HS>BUILDING B>4                                                                           | TH FLOOR>CHEM      | STRY LAB 4018                 |                                 |                                                                               |
| Location Detail            |                                                                                                      |                    |                               |                                 |                                                                               |
| Additional Prope           | rties for ID KJ-00040                                                                                |                    |                               |                                 |                                                                               |
| Condition                  |                                                                                                      | Fair               |                               |                                 |                                                                               |
| x ADA<br>x Hazmat          |                                                                                                      |                    | x Building Code               |                                 |                                                                               |