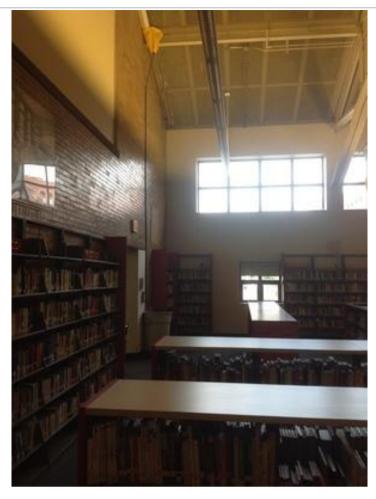

### **Description**

Media Center in fair condition. Roof leak in 2 locations has caused significant damage. Tarps have been adhered to damaged roof areas and drain through hoses into buckets. Solution is temporary and disorderly. Tarps are eyesores. Carpet in fair condition. Brick walls in fair condition. Furniture is all hard. Stairs and carpeting on stairs in poor condition. Shades are in poor condition. Balcony area appears unused. Lift to balcony area is broken and condemned

Somerville HS>BUILDING D>2ND FLOOR>LIBRARY 2308 Location **Location Detail** 

## **Additional Properties for ID KU-00115**

Condition Fair x ADA x Hazmat

x Building Code x Structural



IMG\_0921.JPG IMG\_0922.JPG



IMG\_0923.JPG IMG\_0924.JPG



IMG\_0925.JPG



IMG\_0927.JPG

IMG\_0926.JPG



IMG\_0928.JPG



IMG\_0929.JPG



IMG\_0967.JPG



IMG\_0936.JPG



IMG\_0969.JPG

| Somerville High School |                                                                   | iterior Photos<br>ID KU-00116 |                                 | D.2.2 |                          |
|------------------------|-------------------------------------------------------------------|-------------------------------|---------------------------------|-------|--------------------------|
| Company                | SMMA                                                              |                               | Status                          | Open  |                          |
| Туре                   | FCA Interior                                                      |                               | Due Date