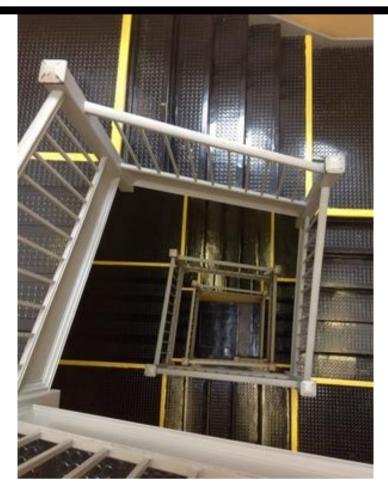

IMG\_0058.JPG

IMG\_0060.JPG

| Somerville High Sch                                                                                                                                                        | nool                                          | Interior Photos<br>ID KJ-00021 | A.4.2  |  |
|----------------------------------------------------------------------------------------------------------------------------------------------------------------------------|-----------------------------------------------|--------------------------------|--------|--|
| Company                                                                                                                                                                    | <not set=""></not>                            | Status                         | Draft  |  |
| Туре                                                                                                                                                                       | FCA Interior                                  | Due Date                       |        |  |
| Author                                                                                                                                                                     | Kjessup User (kjessup@smma.com)               | Author's Company               | y SMMA |  |
| Date Created                                                                                                                                                               | 28 Aug 2015 9:43 AM                           | Root Cause                     |        |  |
| <b>Description</b> Smoke hatch in Stair in fair condition. Paint is chipping on walls and ceiling. Gate to roof in good condition. Access panel shows wood roof structure. |                                               |                                |        |  |
| Location                                                                                                                                                                   | Somerville HS>BUILDING A>4TH FLOOR>STAIR 4009 |                                |        |  |
| Location Detail                                                                                                                                                            |                                               |                                |        |  |
|                                                                                                                                                                            |                                               |                                |        |  |
| Additional Propert                                                                                                                                                         | ties for ID KJ-00021                          |                                |        |  |
| Condition                                                                                                                                                                  | Fair                                          |                                |        |  |
| x ADA                                                                                                                                                                      |                                               | x Building Code                |        |  |
| x Hazmat                                                                                                                                                                   |                                               | x Structural                   |        |  |