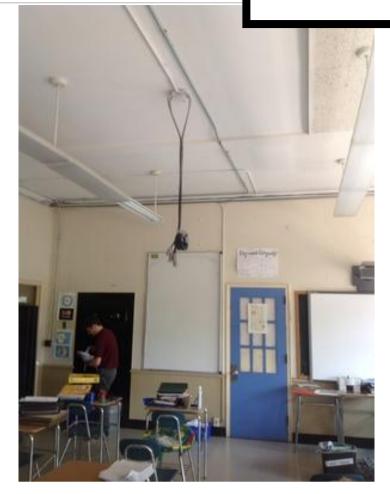

IMG\_dc9bcc88-2ffe-48be-8c09-6048a5f3b0f4.jpg

| Somerville High Sc                                                                                                                                                                                                                                                                                                                                     | hool                                      | terior Photos<br>D KJ-00023 | A.4.1 |
|--------------------------------------------------------------------------------------------------------------------------------------------------------------------------------------------------------------------------------------------------------------------------------------------------------------------------------------------------------|-------------------------------------------|-----------------------------|-------|
| Company                                                                                                                                                                                                                                                                                                                                                | SMMA                                      | Status                      | Open  |
| Туре                                                                                                                                                                                                                                                                                                                                                   | FCA Interior                              | Due Date                    |       |
| Author                                                                                                                                                                                                                                                                                                                                                 | Kjessup User (kjessup@smma.com)           | Author's Company            | SMMA  |
| Date Created                                                                                                                                                                                                                                                                                                                                           | 28 Aug 2015 10:09 AM                      | Root Cause                  |       |
| <b>Description</b> Carpet is in poor condition. Paint is chipping on walls and ceiling. Light fixtures missing covers in some locations. 10'x20' area of 12"x12" VCT on ceiling. Surface mounted equipment and wiring is haphazard. Shades are in poor condition. Millwork in poor condition. Unit heater in poor condition. Classroom has smartboard. |                                           |                             |       |
| Location                                                                                                                                                                                                                                                                                                                                               | Somerville HS>BUILDING A>4TH FLOOR>TYPING | 4001                        |       |
| Location Detail                                                                                                                                                                                                                                                                                                                                        |                                           |                             |       |
|                                                                                                                                                                                                                                                                                                                                                        |                                           |                             |       |
| Additional Proper                                                                                                                                                                                                                                                                                                                                      | ties for ID KJ-00023                      |                             |       |