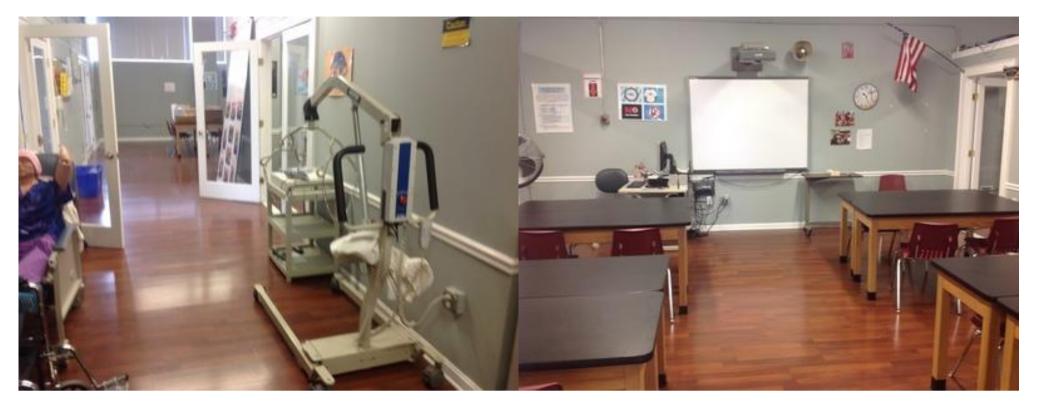

A.4.1

| Company                                                                                                                                                                                                                                                 | <not set=""></not>                   | Status           | Open                 |  |
|---------------------------------------------------------------------------------------------------------------------------------------------------------------------------------------------------------------------------------------------------------|--------------------------------------|------------------|----------------------|--|
| Туре                                                                                                                                                                                                                                                    | FCA Interior                         | Due Date         | 26 Aug 2015 12:00 AM |  |
| Author                                                                                                                                                                                                                                                  | Kjessup User (kjessup@smma.com)      | Author's Company | SMMA                 |  |
| Date Created                                                                                                                                                                                                                                            | 25 Aug 2015 10:20 AM                 | Root Cause       |                      |  |
| <b>Description</b> Paint is chipping on walls, ceiling, and moulding. Lighting is poor and covers are missing from fixtures. Partial area of acoustic ceiling but less than half of space. Smart board in corner of room. Wiring is haphazardly placed. |                                      |                  |                      |  |
| Location                                                                                                                                                                                                                                                | Somerville HS>BUILDING A>4TH FLOOR>T | YPING 4001       |                      |  |
| Location                                                                                                                                                                                                                                                |                                      |                  |                      |  |
| Location Detail                                                                                                                                                                                                                                         |                                      |                  |                      |  |
|                                                                                                                                                                                                                                                         |                                      |                  |                      |  |
| Location Detail                                                                                                                                                                                                                                         | ies for ID KJ-00013                  |                  |                      |  |
| Location Detail                                                                                                                                                                                                                                         | ies for ID KJ-00013                  |                  |                      |  |
| Location Detail  Additional Proper                                                                                                                                                                                                                      |                                      | x Building Code  |                      |  |