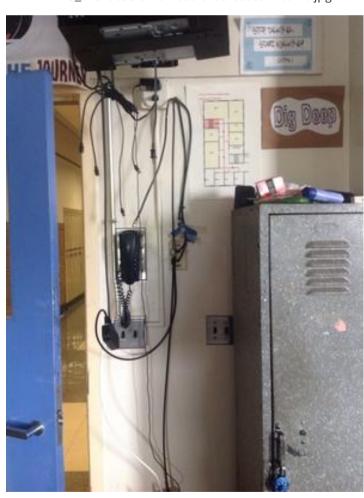

A.4.1

| Company                                                                                                                                                                                                                                                 | <not set=""></not>                   | Status           | Open                 |  |
|---------------------------------------------------------------------------------------------------------------------------------------------------------------------------------------------------------------------------------------------------------|--------------------------------------|------------------|----------------------|--|
| Туре                                                                                                                                                                                                                                                    | FCA Interior                         | Due Date         | 26 Aug 2015 12:00 AM |  |
| Author                                                                                                                                                                                                                                                  | Kjessup User (kjessup@smma.com)      | Author's Company | SMMA                 |  |
| Date Created                                                                                                                                                                                                                                            | 25 Aug 2015 10:20 AM                 | Root Cause       |                      |  |
| <b>Description</b> Paint is chipping on walls, ceiling, and moulding. Lighting is poor and covers are missing from fixtures. Partial area of acoustic ceiling but less than half of space. Smart board in corner of room. Wiring is haphazardly placed. |                                      |                  |                      |  |
| Location                                                                                                                                                                                                                                                | Somerville HS>BUILDING A>4TH FLOOR>T | YPING 4001       |                      |  |
| Location                                                                                                                                                                                                                                                |                                      |                  |                      |  |
| Location Detail                                                                                                                                                                                                                                         |                                      |                  |                      |  |
|                                                                                                                                                                                                                                                         |                                      |                  |                      |  |
| Location Detail                                                                                                                                                                                                                                         | ies for ID KJ-00013                  |                  |                      |  |
| Location Detail                                                                                                                                                                                                                                         | ies for ID KJ-00013                  |                  |                      |  |
| Location Detail  Additional Proper                                                                                                                                                                                                                      |                                      | x Building Code  |                      |  |