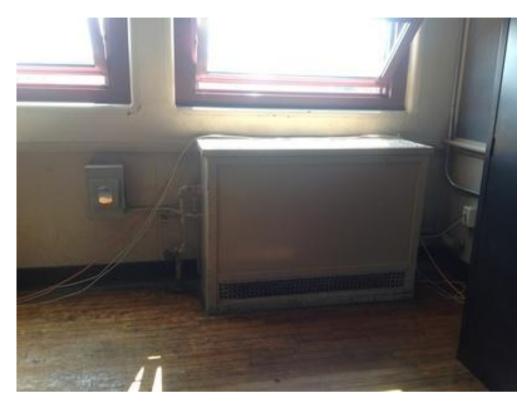

|
| Condition            | P                                                                                                     | Poor                                |                                                      |                                                   |                                                       |
| x ADA                | [·                                                                                                    | <b>√</b>                            | x Building Code                                      |                                                   |                                                       |

x Structural

x Hazmat



IMG\_0418.JPG IMG\_0419.JPG



IMG\_0420.JPG IMG\_0421.JPG



IMG\_0422.JPG

Attached Images for ID KJ-00074

### Interior Photos ID KJ-00074

| 9    | 0          |
|------|------------|
| . O. | . <b>O</b> |

| Company                             | SMMA                                                                                                | Status           | Open                                         |
|-------------------------------------|-----------------------------------------------------------------------------------------------------|------------------|----------------------------------------------|
| Туре                                | FCA Interior                                                                                        | Due Date         |                                              |
| Author