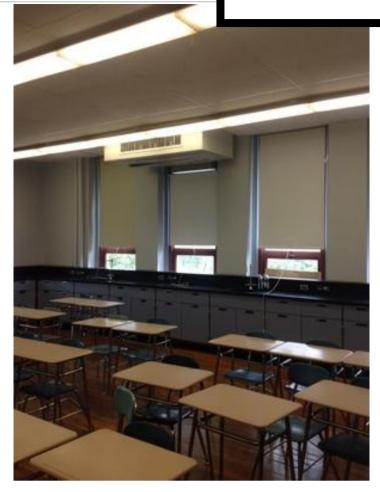

IMG\_0098.JPG

IMG\_0100.JPG

IMG\_0099.JPG

IMG\_0101.JPG

| Somerville High Somerville | chool                                                                                                | I                  | nterior Photos<br>ID KJ-00040 |                                 | B.4.1                                                                         |
|----------------------------|------------------------------------------------------------------------------------------------------|--------------------|-------------------------------|---------------------------------|-------------------------------------------------------------------------------|
| Company                    | <not set=""></not>                                                                                   |                    | Status                        | Open                            |                                                                               |
| Туре                       | FCA Interior                                                                                         |                    | Due Date                      |                                 |                                                                               |
| Author                     | Kjessup User (kjessup@smma                                                                           | a.com)             | Author's Company              | SMMA                            |                                                                               |
| Date Created               | 31 Aug 2015 10:20 AM                                                                                 |                    | Root Cause                    |                                 |                                                                               |
| in fair condition. Su      | od condition but creaky. Paint is a reface mounted equipment and we me windows have lost their seal. | iring is haphazard | . Shades are in poor co       | es missing covendition. Millwor | ers in some locations. 2x4 ACT ceiling<br>k in poor condition. Unit heater in |
| Location                   | Somerville HS>BUILDING B>4                                                                           | TH FLOOR>CHEM      | STRY LAB 4018                 |                                 |                                                                               |
| Location Detail            |                                                                                                      |                    |                               |                                 |                                                                               |
| Additional Prope           | rties for ID KJ-00040                                                                                |                    |                               |                                 |                                                                               |
| Condition                  |                                                                                                      | Fair               |                               |                                 |                                                                               |
| x ADA<br>x Hazmat          |                                                                                                      |                    | x Building Code               |                                 |                                                                               |