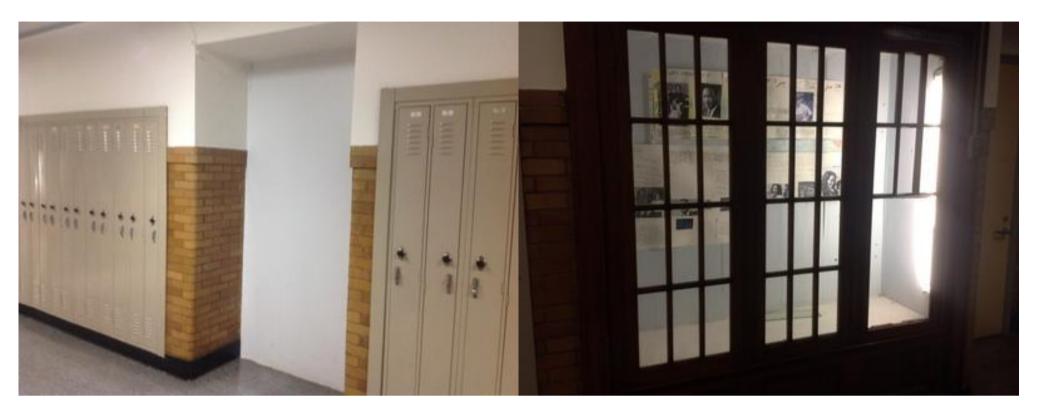

IMG\_0277.JPG

IMG\_0279.JPG

IMG\_0280.JPG

IMG\_0282.JPG

IMG\_0281.JPG

IMG\_0283.JPG

IMG\_0285.JPG

| Somerville High Sch                                                                                                                                                                                                                                                                                   | 1001                                      | terior Photos<br>ID KJ-00052 | B.4.4 |  |  |  |
|-------------------------------------------------------------------------------------------------------------------------------------------------------------------------------------------------------------------------------------------------------------------------------------------------------|-------------------------------------------|------------------------------|-------|--|--|--|
| Company                                                                                                                                                                                                                                                                                               | <not set=""></not>                        | Status                       | Open  |  |  |  |
| Туре                                                                                                                                                                                                                                                                                                  | FCA Interior                              | Due Date                     |       |  |  |  |
| Author                                                                                                                                                                                                                                                                                                | Kjessup User (kjessup@smma.com)           | Author's Company             | SMMA  |  |  |  |
| Date Created                                                                                                                                                                                                                                                                                          | 31 Aug 2015 1:41 PM                       | Root Cause                   |       |  |  |  |
| Double loaded corridor with recessed lockers. Plaster in fair condition. Partial 2x4 ACT ceiling and grid centered in corridor open to plaster ceiling above. Piping/ductwork exposed around ACT ceiling. Surface mounted ceiling fixtures. Wall base in fair condition. Some windows have lost seal. |                                           |                              |       |  |  |  |
| Location                                                                                                                                                                                                                                                                                              | Somerville HS>BUILDING B>4TH FLOOR>CORR 4 | 061                          |       |  |  |  |
| Location Detail                                                                                                                                                                                                                                                                                       |                                           |                              |       |  |  |  |
| Additional Propert                                                                                                                                                                                                                                                                                    | ies for ID KJ-00052                       |                              |       |  |  |  |
| Condition                                                                                                                                                                                                                                                                                             | Fair                                      |                              |       |  |  |  |
| x ADA                                                                                                                                                                                                                                                                                                 |                                           | x Building Code              |       |  |  |  |