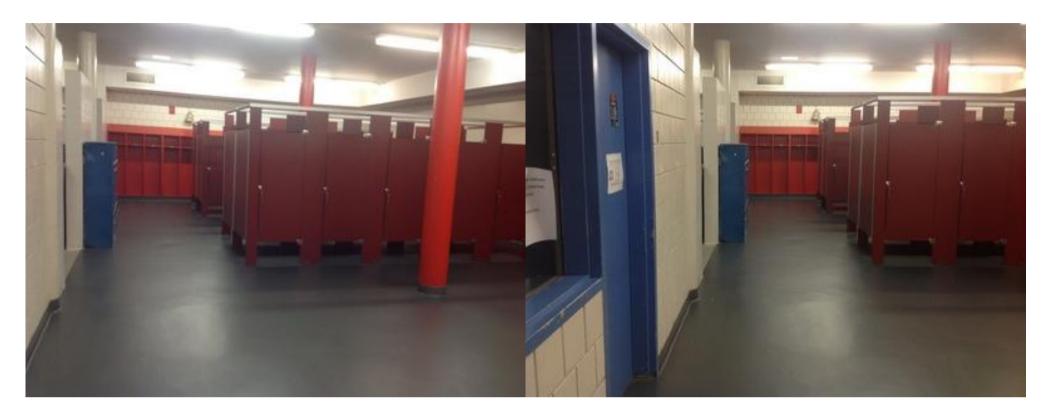

IMG\_0317.JPG

| Somerville High Sch                                            |                                                                    | terior Photos<br>D KJ-00069 | C.3.10                                               |
|----------------------------------------------------------------|--------------------------------------------------------------------|-----------------------------|------------------------------------------------------|
| Company                                                        | <not set=""></not>                                                 | Status                      | Open                                                 |
| Туре                                                           | FCA Interior                                                       | Due Date                    |                                                      |
| Author                                                         | Kjessup User (kjessup@smma.com)                                    | Author's Company            | SMMA                                                 |
| Date Created                                                   | 09 Sep 2015 2:26 PM                                                | Root Cause                  |                                                      |
| <b>Description</b> Typical restrooms: pa and paint create poor | artitions are in fair condition. ADA stall does not ap atmosphere. | pear to meet requireme      | ents. Lighting quality is very poor. Dark partitions |
| Location                                                       | Somerville HS Rm #3029                                             |                             |                                                      |
| Location Detail                                                |                                                                    |                             |                                                      |
|                                                                |                                                                    |                             |                                                      |
| Additional Propert                                             | ies for ID KJ-00069                                                |                             |                                                      |
| Condition                                                      | Poor                                                               |                             |                                                      |