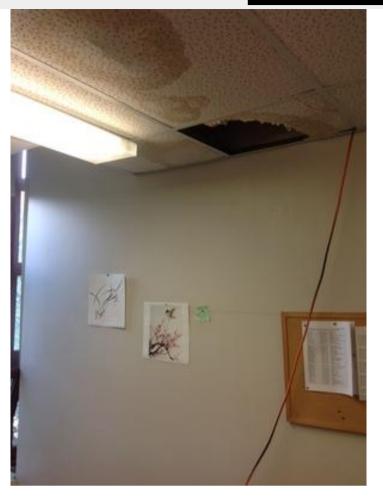

IMG\_0087.JPG

IMG\_0089.JPG

IMG\_0088.JPG

IMG\_0090.JPG

IMG\_0091.JPG

IMG\_0093.JPG

IMG\_0092.JPG

| Somerville High S                       | chool                                         |                      | terior Photos<br>ID KJ-00030 |      | A.4.4 |
|-----------------------------------------|-----------------------------------------------|----------------------|------------------------------|------|-------|
| Company                                 | <not set=""></not>                            |                      | Status                       | Open |       |
| Туре                                    | FCA Interior                                  |                      | Due Date                     |      |       |
| Author                                  | Kjessup User (kjessup@smm                     | ia.com)              | Author's Company             | SMMA |       |
| Date Created                            | 28 Aug 2015 11:17 AM                          |                      | Root Cause                   |      |       |
| <b>Description</b> Carpet is in poor co | ndition. Paint is chipping on wal             | ls and ceiling. Wate | r damage on ceiling.         |      |       |
| Location                                | Somerville HS>BUILDING A>4TH FLOOR>RECEP 4012 |                      |                              |      |       |
| Location Detail                         |                                               |                      |                              |      |       |
|                                         |                                               |                      |                              |      |       |
| <b>Additional Prope</b>                 | rties for ID KJ-00030                         |                      |                              |      |       |
| Condition                               |                                               | Fair                 |                              |      |       |
| x ADA                                   |                                               |                      | x Building Code              |      |       |
| x Hazmat                                |                                               |                      | x Structural                 |      |       |