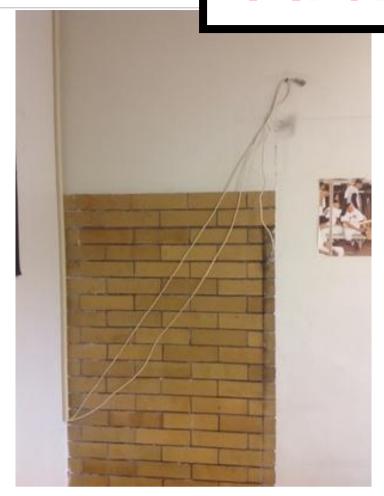

x ADA x Building Code x Hazmat x Structural

IMG\_0363.JPG

| Somerville High Sch                                                                                                                                                                                                                                                                                           | 1001                                       | terior Photos<br>D KJ-00056 | C.4.5 |  |
|---------------------------------------------------------------------------------------------------------------------------------------------------------------------------------------------------------------------------------------------------------------------------------------------------------------|--------------------------------------------|-----------------------------|-------|--|
| Company                                                                                                                                                                                                                                                                                                       | SMMA                                       | Status                      | Open  |  |
| Туре                                                                                                                                                                                                                                                                                                          | FCA Interior                               | Due Date                    |       |  |
| Author                                                                                                                                                                                                                                                                                                        | Kjessup User (kjessup@smma.com)            | Author's Company            | SMMA  |  |
| Date Created                                                                                                                                                                                                                                                                                                  | 31 Aug 2015 2:00 PM                        | Root Cause                  |       |  |
| Double loaded corridor with recessed lockers. Glazed and unglazed brick with plaster above in fair condition. Partial 2x4 ACT ceiling and grid centered in corridor open to plaster ceiling above. Piping/ductwork exposed around ACT ceiling. Surface mounted ceiling fixtures. Wall base in fair condition. |                                            |                             |       |  |
| Location                                                                                                                                                                                                                                                                                                      | Somerville HS>BUILDING C>4TH FLOOR>CORR 40 | 064                         |       |  |
| Location Detail                                                                                                                                                                                                                                                                                               |                                            |                             |       |  |
| Additional Propert                                                                                                                                                                                                                                                                                            | ies for ID KJ-00056                        |                             |       |  |