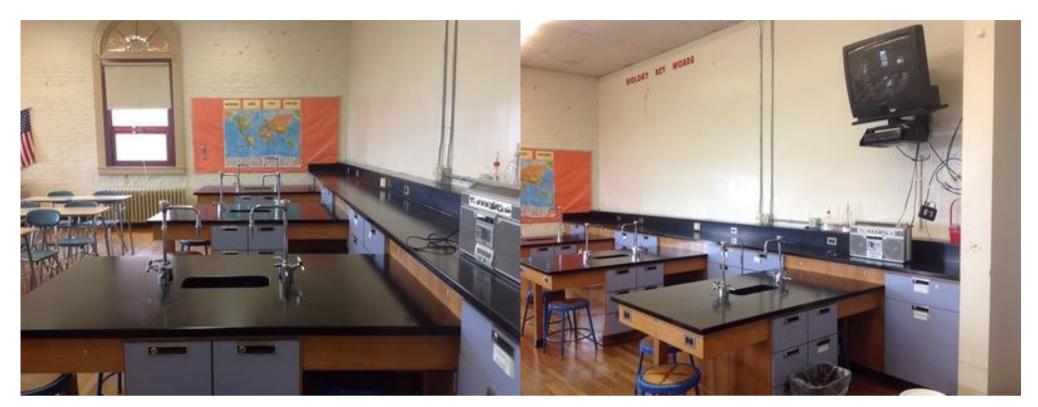

IMG\_0098.JPG

IMG\_0100.JPG

IMG\_0099.JPG

IMG\_0101.JPG

| Somerville High Somerville | chool                                                                                                | I                  | nterior Photos<br>ID KJ-00040 |                                 | B.4.1                                                                         |
|----------------------------|------------------------------------------------------------------------------------------------------|--------------------|-------------------------------|---------------------------------|-------------------------------------------------------------------------------|
| Company                    | <not set=""></not>                                                                                   |                    | Status                        | Open                            |                                                                               |
| Туре                       | FCA Interior                                                                                         |                    | Due Date                      |                                 |                                                                               |
| Author                     | Kjessup User (kjessup@smma                                                                           | a.com)             | Author's Company              | SMMA                            |                                                                               |
| Date Created               | 31 Aug 2015 10:20 AM                                                                                 |                    | Root Cause                    |                                 |                                                                               |
| in fair condition. Su      | od condition but creaky. Paint is a reface mounted equipment and we me windows have lost their seal. | iring is haphazard | . Shades are in poor co       | es missing covendition. Millwor | ers in some locations. 2x4 ACT ceiling<br>k in poor condition. Unit heater in |
| Location                   | Somerville HS>BUILDING B>4                                                                           | TH FLOOR>CHEM      | STRY LAB 4018                 |                                 |                                                                               |
| Location Detail            |                                                                                                      |                    |                               |                                 |                                                                               |
| Additional Prope           | rties for ID KJ-00040                                                                                |                    |                               |                                 |                                                                               |
| Condition                  |                                                                                                      | Fair               |                               |                                 |                                                                               |
| x ADA<br>x Hazmat          |                                                                                                      |                    | x Building Code               |                                 |                                                                               |