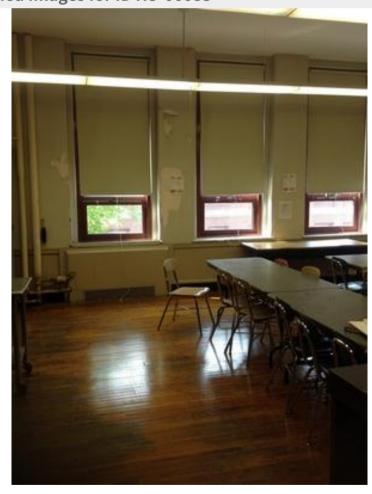

# Interior Photos ID KJ-00059

|    | 1  | 9  |
|----|----|----|
| U. | .4 | .0 |

| Company      | <not set=""></not>              | Status           | Open |
|--------------|---------------------------------|------------------|------|
| Туре         | FCA Interior                    | Due Date         |      |
| Author       | Kjessup User (kjessup@smma.com) | Author's Company | SMMA |
| Date Created | 31 Aug 2015 2:48 PM             | Root Cause       |      |

#### Description

Wood flooring in good condition but creaky. Paint is chipping on walls and ceiling. Light fixtures missing covers in some locations. 10'x20' area of 12"x12" VCT on ceiling. Surface mounted equipment and wiring is haphazard. Shades are in poor condition. Millwork in poor condition. Unit heater in poor condition. Some windows have lost their seal. Classroom has smartboard.

| Location        | Somerville HS>BUILDING C>4TH FLOOR>CR 4039 |
|-----------------|--------------------------------------------|
| Location Detail |                                            |

| Additional | Properties | for ID KJ-00059 |
|------------|------------|-----------------|
|------------|------------|-----------------|

| Additional Froperties for 1D N3-00033 |      |                 |  |
|---------------------------------------|------|-----------------|--|
| Condition                             | Fair |                 |  |
| x ADA                                 |      | x Building Code |  |
| x Hazmat                              |      | x Structural    |  |
|                                       |      |                 |  |