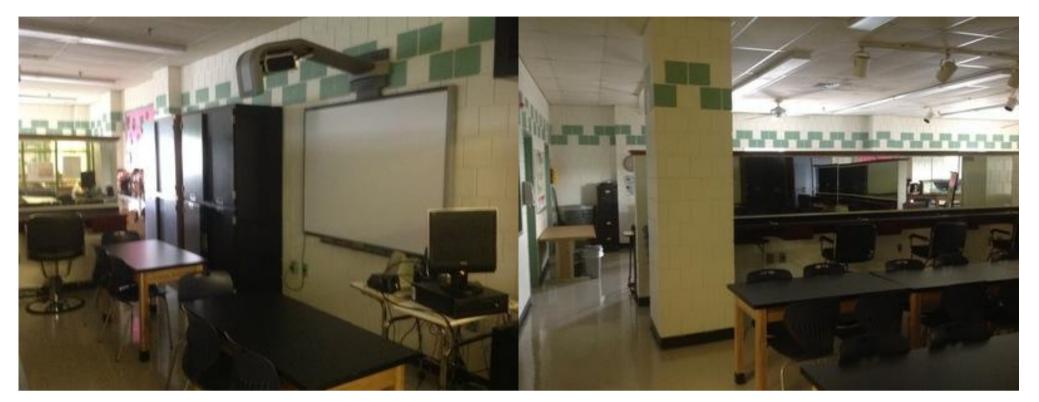

IMG\_0098.JPG

IMG\_0100.JPG

IMG\_0099.JPG

IMG\_0101.JPG

| Somerville High Somerville | chool                                                                                                | I                  | nterior Photos<br>ID KJ-00040 |                                 | B.4.1                                                                         |
|----------------------------|------------------------------------------------------------------------------------------------------|--------------------|-------------------------------|---------------------------------|-------------------------------------------------------------------------------|
| Company                    | <not set=""></not>                                                                                   |                    | Status                        | Open                            |                                                                               |
| Туре                       | FCA Interior                                                                                         |                    | Due Date                      |                                 |                                                                               |
| Author                     | Kjessup User (kjessup@smma                                                                           | a.com)             | Author's Company              | SMMA                            |                                                                               |
| Date Created               | 31 Aug 2015 10:20 AM                                                                                 |                    | Root Cause                    |                                 |                                                                               |
| in fair condition. Su      | od condition but creaky. Paint is a reface mounted equipment and we me windows have lost their seal. | iring is haphazard | . Shades are in poor co       | es missing covendition. Millwor | ers in some locations. 2x4 ACT ceiling<br>k in poor condition. Unit heater in |
| Location                   | Somerville HS>BUILDING B>4                                                                           | TH FLOOR>CHEM      | STRY LAB 4018                 |                                 |                                                                               |
| Location Detail            |                                                                                                      |                    |                               |                                 |                                                                               |
| Additional Prope           | rties for ID KJ-00040                                                                                |                    |                               |                                 |                                                                               |
| Condition                  |                                                                                                      | Fair               |                               |                                 |                                                                               |
| x ADA<br>x Hazmat          |                                                                                                      |                    | x Building Code               |                                 |                                                                               |