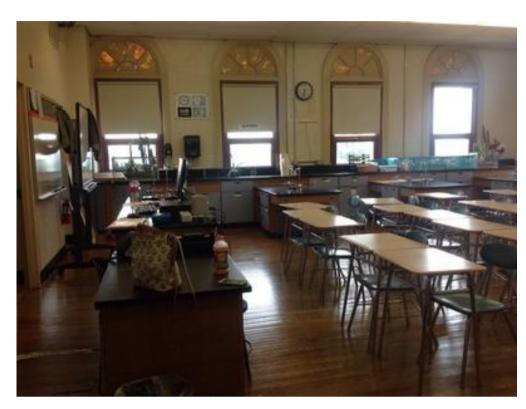

IMG\_0098.JPG

IMG\_0100.JPG

IMG\_0099.JPG

IMG\_0101.JPG

| Somerville High Somerville | chool                                                                                                | I                  | nterior Photos<br>ID KJ-00040 |                                 | B.4.1                                                                         |
|----------------------------|------------------------------------------------------------------------------------------------------|--------------------|-------------------------------|---------------------------------|-------------------------------------------------------------------------------|
| Company                    | <not set=""></not>                                                                                   |                    | Status                        | Open                            |                                                                               |
| Туре                       | FCA Interior                                                                                         |                    | Due Date                      |                                 |                                                                               |
| Author                     | Kjessup User (kjessup@smma                                                                           | a.com)             | Author's Company              | SMMA                            |                                                                               |
| Date Created               | 31 Aug 2015 10:20 AM                                                                                 |                    | Root Cause                    |                                 |                                                                               |
| in fair condition. Su      | od condition but creaky. Paint is a reface mounted equipment and we me windows have lost their seal. | iring is haphazard | . Shades are in poor co       | es missing covendition. Millwor | ers in some locations. 2x4 ACT ceiling<br>k in poor condition. Unit heater in |
| Location                   | Somerville HS>BUILDING B>4                                                                           | TH FLOOR>CHEM      | STRY LAB 4018                 |                                 |                                                                               |
| Location Detail            |                                                                                                      |                    |                               |                                 |                                                                               |
| Additional Prope           | rties for ID KJ-00040                                                                                |                    |                               |                                 |                                                                               |
| Condition                  |                                                                                                      | Fair               |                               |                                 |                                                                               |
| x ADA<br>x Hazmat          |                                                                                                      |                    | x Building Code               |                                 |                                                                               |