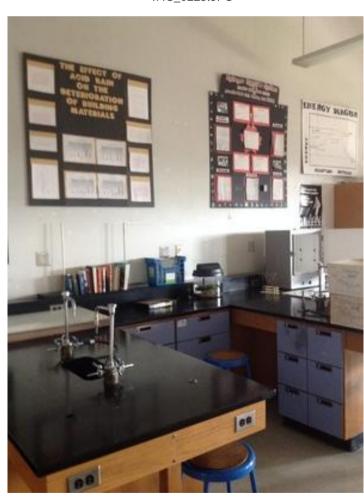

IMG\_0098.JPG

IMG\_0100.JPG

IMG\_0099.JPG

IMG\_0101.JPG

| Somerville High Somerville | chool                                                                                                | I                  | nterior Photos<br>ID KJ-00040 |                                 | B.4.1                                                                         |
|----------------------------|------------------------------------------------------------------------------------------------------|--------------------|-------------------------------|---------------------------------|-------------------------------------------------------------------------------|
| Company                    | <not set=""></not>                                                                                   |                    | Status                        | Open                            |                                                                               |
| Туре                       | FCA Interior                                                                                         |                    | Due Date                      |                                 |                                                                               |
| Author                     | Kjessup User (kjessup@smma                                                                           | a.com)             | Author's Company              | SMMA                            |                                                                               |
| Date Created               | 31 Aug 2015 10:20 AM                                                                                 |                    | Root Cause                    |                                 |                                                                               |
| in fair condition. Su      | od condition but creaky. Paint is a reface mounted equipment and we me windows have lost their seal. | iring is haphazard | . Shades are in poor co       | es missing covendition. Millwor | ers in some locations. 2x4 ACT ceiling<br>k in poor condition. Unit heater in |
| Location                   | Somerville HS>BUILDING B>4                                                                           | TH FLOOR>CHEM      | STRY LAB 4018                 |                                 |                                                                               |
| Location Detail            |                                                                                                      |                    |                               |                                 |                                                                               |
| Additional Prope           | rties for ID KJ-00040                                                                                |                    |                               |                                 |                                                                               |
| Condition                  |                                                                                                      | Fair               |                               |                                 |                                                                               |
| x ADA<br>x Hazmat          |                                                                                                      |                    | x Building Code               |                                 |                                                                               |