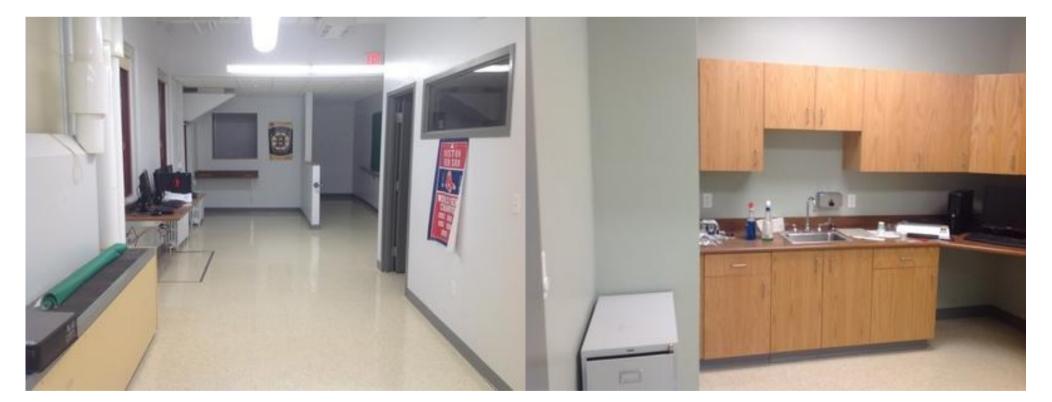

IMG\_0058.JPG

IMG\_0060.JPG

| Somerville High Sch                                                                                                                                                        | nool                                          | Interior Photos<br>ID KJ-00021 | A.4.2  |  |
|----------------------------------------------------------------------------------------------------------------------------------------------------------------------------|-----------------------------------------------|--------------------------------|--------|--|
| Company                                                                                                                                                                    | <not set=""></not>                            | Status                         | Draft  |  |
| Туре                                                                                                                                                                       | FCA Interior                                  | Due Date                       |        |  |
| Author                                                                                                                                                                     | Kjessup User (kjessup@smma.com)               | Author's Company               | y SMMA |  |
| Date Created                                                                                                                                                               | 28 Aug 2015 9:43 AM                           | Root Cause                     |        |  |
| <b>Description</b> Smoke hatch in Stair in fair condition. Paint is chipping on walls and ceiling. Gate to roof in good condition. Access panel shows wood roof structure. |                                               |                                |        |  |
| Location                                                                                                                                                                   | Somerville HS>BUILDING A>4TH FLOOR>STAIR 4009 |                                |        |  |
| Location Detail                                                                                                                                                            |                                               |                                |        |  |
|                                                                                                                                                                            |                                               |                                |        |  |
| Additional Propert                                                                                                                                                         | ties for ID KJ-00021                          |                                |        |  |
| Condition                                                                                                                                                                  | Fair                                          |                                |        |  |
| x ADA                                                                                                                                                                      |                                               | x Building Code                |        |  |
| x Hazmat                                                                                                                                                                   |                                               | x Structural                   |        |  |