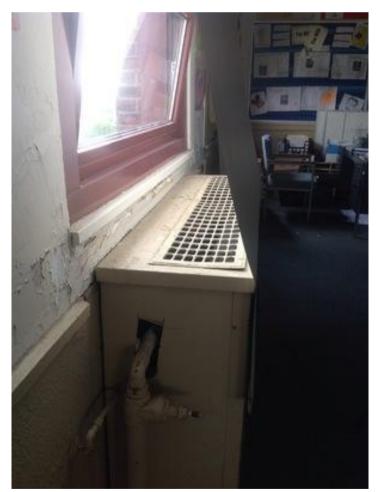

IMG\_0098.JPG

IMG\_0100.JPG

IMG\_0099.JPG

IMG\_0101.JPG

| Somerville High Somerville | chool                                                                                                | I                  | nterior Photos<br>ID KJ-00040 |                                 | B.4.1                                                                         |
|----------------------------|------------------------------------------------------------------------------------------------------|--------------------|-------------------------------|---------------------------------|-------------------------------------------------------------------------------|
| Company                    | <not set=""></not>                                                                                   |                    | Status                        | Open                            |                                                                               |
| Туре                       | FCA Interior                                                                                         |                    | Due Date                      |                                 |                                                                               |
| Author                     | Kjessup User (kjessup@smma                                                                           | a.com)             | Author's Company              | SMMA                            |                                                                               |
| Date Created               | 31 Aug 2015 10:20 AM                                                                                 |                    | Root Cause                    |                                 |                                                                               |
| in fair condition. Su      | od condition but creaky. Paint is a reface mounted equipment and we me windows have lost their seal. | iring is haphazard | . Shades are in poor co       | es missing covendition. Millwor | ers in some locations. 2x4 ACT ceiling<br>k in poor condition. Unit heater in |
| Location                   | Somerville HS>BUILDING B>4                                                                           | TH FLOOR>CHEM      | STRY LAB 4018                 |                                 |                                                                               |
| Location Detail            |                                                                                                      |                    |                               |                                 |                                                                               |
| Additional Prope           | rties for ID KJ-00040                                                                                |                    |                               |                                 |                                                                               |
| Condition                  |                                                                                                      | Fair               |                               |                                 |                                                                               |
| x ADA<br>x Hazmat          |                                                                                                      |                    | x Building Code               |                                 |                                                                               |