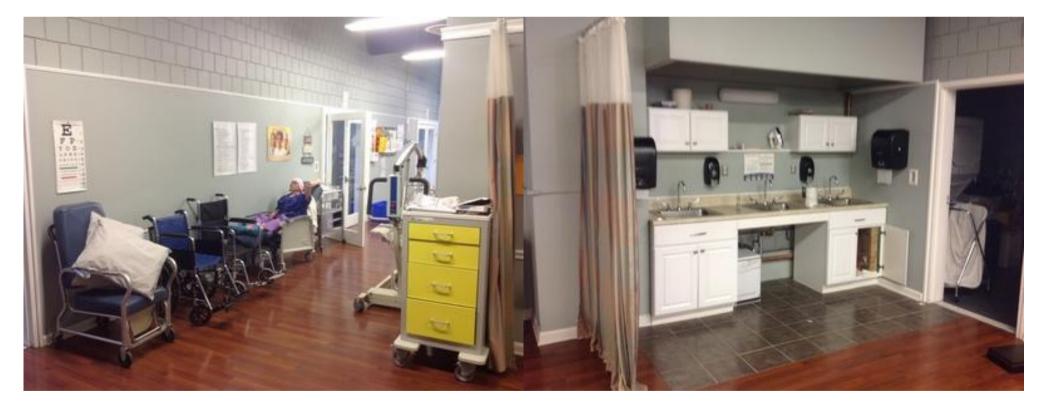

A.4.1

| Company                                                                                                                                                                                                                                                 | <not set=""></not>                   | Status           | Open                 |  |
|---------------------------------------------------------------------------------------------------------------------------------------------------------------------------------------------------------------------------------------------------------|--------------------------------------|------------------|----------------------|--|
| Туре                                                                                                                                                                                                                                                    | FCA Interior                         | Due Date         | 26 Aug 2015 12:00 AM |  |
| Author                                                                                                                                                                                                                                                  | Kjessup User (kjessup@smma.com)      | Author's Company | SMMA                 |  |
| Date Created                                                                                                                                                                                                                                            | 25 Aug 2015 10:20 AM                 | Root Cause       |                      |  |
| <b>Description</b> Paint is chipping on walls, ceiling, and moulding. Lighting is poor and covers are missing from fixtures. Partial area of acoustic ceiling but less than half of space. Smart board in corner of room. Wiring is haphazardly placed. |                                      |                  |                      |  |
| Location                                                                                                                                                                                                                                                | Somerville HS>BUILDING A>4TH FLOOR>T | YPING 4001       |                      |  |
| Location                                                                                                                                                                                                                                                |                                      |                  |                      |  |
| Location Detail                                                                                                                                                                                                                                         |                                      |                  |                      |  |
|                                                                                                                                                                                                                                                         |                                      |                  |                      |  |
| Location Detail                                                                                                                                                                                                                                         | ies for ID KJ-00013                  |                  |                      |  |
| Location Detail                                                                                                                                                                                                                                         | ies for ID KJ-00013                  |                  |                      |  |
| Location Detail  Additional Proper                                                                                                                                                                                                                      |                                      | x Building Code  |                      |  |