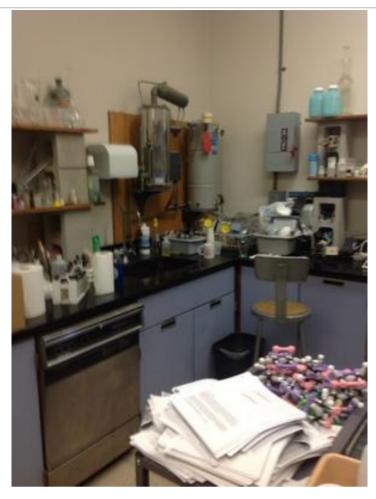

IMG\_0098.JPG

IMG\_0100.JPG

IMG\_0099.JPG

IMG\_0101.JPG

| Somerville High Somerville | chool                                                                                                | I                  | nterior Photos<br>ID KJ-00040 |                                 | B.4.1                                                                         |
|----------------------------|------------------------------------------------------------------------------------------------------|--------------------|-------------------------------|---------------------------------|-------------------------------------------------------------------------------|
| Company                    | <not set=""></not>                                                                                   |                    | Status                        | Open                            |                                                                               |
| Туре                       | FCA Interior                                                                                         |                    | Due Date                      |                                 |                                                                               |
| Author                     | Kjessup User (kjessup@smma                                                                           | a.com)             | Author's Company              | SMMA                            |                                                                               |
| Date Created               | 31 Aug 2015 10:20 AM                                                                                 |                    | Root Cause                    |                                 |                                                                               |
| in fair condition. Su      | od condition but creaky. Paint is a reface mounted equipment and we me windows have lost their seal. | iring is haphazard | . Shades are in poor co       | es missing covendition. Millwor | ers in some locations. 2x4 ACT ceiling<br>k in poor condition. Unit heater in |
| Location                   | Somerville HS>BUILDING B>4                                                                           | TH FLOOR>CHEM      | STRY LAB 4018                 |                                 |                                                                               |
| Location Detail            |                                                                                                      |                    |                               |                                 |                                                                               |
| Additional Prope           | rties for ID KJ-00040                                                                                |                    |                               |                                 |                                                                               |
| Condition                  |                                                                                                      | Fair               |                               |                                 |                                                                               |
| x ADA<br>x Hazmat          |                                                                                                      |                    | x Building Code               |                                 |                                                                               |