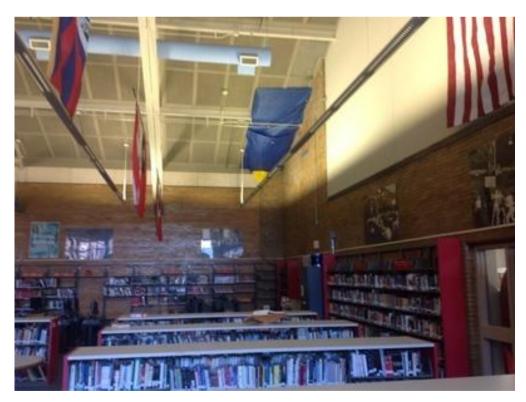

x ADA x Building Code x Hazmat x Structural

IMG\_0363.JPG

| Somerville High Sch                                                                                                                                                                                                                                                                                           | 1001                                       | terior Photos<br>D KJ-00056 | C.4.5 |  |
|---------------------------------------------------------------------------------------------------------------------------------------------------------------------------------------------------------------------------------------------------------------------------------------------------------------|--------------------------------------------|-----------------------------|-------|--|
| Company                                                                                                                                                                                                                                                                                                       | SMMA                                       | Status                      | Open  |  |
| Туре                                                                                                                                                                                                                                                                                                          | FCA Interior                               | Due Date                    |       |  |
| Author                                                                                                                                                                                                                                                                                                        | Kjessup User (kjessup@smma.com)            | Author's Company            | SMMA  |  |
| Date Created                                                                                                                                                                                                                                                                                                  | 31 Aug 2015 2:00 PM                        | Root Cause                  |       |  |
| Double loaded corridor with recessed lockers. Glazed and unglazed brick with plaster above in fair condition. Partial 2x4 ACT ceiling and grid centered in corridor open to plaster ceiling above. Piping/ductwork exposed around ACT ceiling. Surface mounted ceiling fixtures. Wall base in fair condition. |                                            |                             |       |  |
| Location                                                                                                                                                                                                                                                                                                      | Somerville HS>BUILDING C>4TH FLOOR>CORR 40 | 064                         |       |  |
| Location Detail                                                                                                                                                                                                                                                                                               |                                            |                             |       |  |
| Additional Propert                                                                                                                                                                                                                                                                                            | ies for ID KJ-00056                        |                             |       |  |