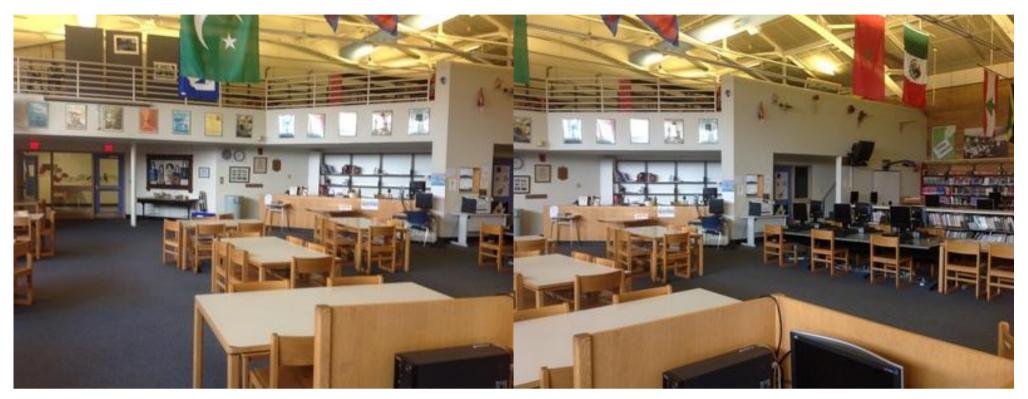

A.4.1

| Company                                                                                                                                                                                                                                                 | <not set=""></not>                   | Status           | Open                 |  |
|---------------------------------------------------------------------------------------------------------------------------------------------------------------------------------------------------------------------------------------------------------|--------------------------------------|------------------|----------------------|--|
| Туре                                                                                                                                                                                                                                                    | FCA Interior                         | Due Date         | 26 Aug 2015 12:00 AM |  |
| Author                                                                                                                                                                                                                                                  | Kjessup User (kjessup@smma.com)      | Author's Company | SMMA                 |  |
| Date Created                                                                                                                                                                                                                                            | 25 Aug 2015 10:20 AM                 | Root Cause       |                      |  |
| <b>Description</b> Paint is chipping on walls, ceiling, and moulding. Lighting is poor and covers are missing from fixtures. Partial area of acoustic ceiling but less than half of space. Smart board in corner of room. Wiring is haphazardly placed. |                                      |                  |                      |  |
| Location                                                                                                                                                                                                                                                | Somerville HS>BUILDING A>4TH FLOOR>T | YPING 4001       |                      |  |
| Location                                                                                                                                                                                                                                                |                                      |                  |                      |  |
| Location Detail                                                                                                                                                                                                                                         |                                      |                  |                      |  |
|                                                                                                                                                                                                                                                         |                                      |                  |                      |  |
| Location Detail                                                                                                                                                                                                                                         | ies for ID KJ-00013                  |                  |                      |  |
| Location Detail                                                                                                                                                                                                                                         | ies for ID KJ-00013                  |                  |                      |  |
| Location Detail  Additional Proper                                                                                                                                                                                                                      |                                      | x Building Code  |                      |  |