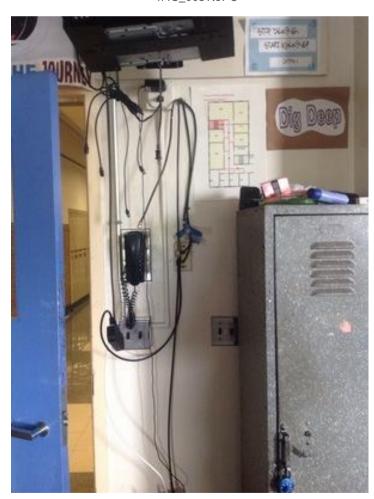

A.4.1

| Company                                                                                                                                                                                                                                                 | <not set=""></not>                   | Status           | Open                 |  |
|---------------------------------------------------------------------------------------------------------------------------------------------------------------------------------------------------------------------------------------------------------|--------------------------------------|------------------|----------------------|--|
| Туре                                                                                                                                                                                                                                                    | FCA Interior                         | Due Date         | 26 Aug 2015 12:00 AM |  |
| Author                                                                                                                                                                                                                                                  | Kjessup User (kjessup@smma.com)      | Author's Company | SMMA                 |  |
| Date Created                                                                                                                                                                                                                                            | 25 Aug 2015 10:20 AM                 | Root Cause       |                      |  |
| <b>Description</b> Paint is chipping on walls, ceiling, and moulding. Lighting is poor and covers are missing from fixtures. Partial area of acoustic ceiling but less than half of space. Smart board in corner of room. Wiring is haphazardly placed. |                                      |                  |                      |  |
| Location                                                                                                                                                                                                                                                | Somerville HS>BUILDING A>4TH FLOOR>T | YPING 4001       |                      |  |
| Location                                                                                                                                                                                                                                                |                                      |                  |                      |  |
| Location Detail                                                                                                                                                                                                                                         |                                      |                  |                      |  |
|                                                                                                                                                                                                                                                         |                                      |                  |                      |  |
| Location Detail                                                                                                                                                                                                                                         | ies for ID KJ-00013                  |                  |                      |  |
| Location Detail                                                                                                                                                                                                                                         | ies for ID KJ-00013                  |                  |                      |  |
| Location Detail  Additional Proper                                                                                                                                                                                                                      |                                      | x Building Code  |                      |  |