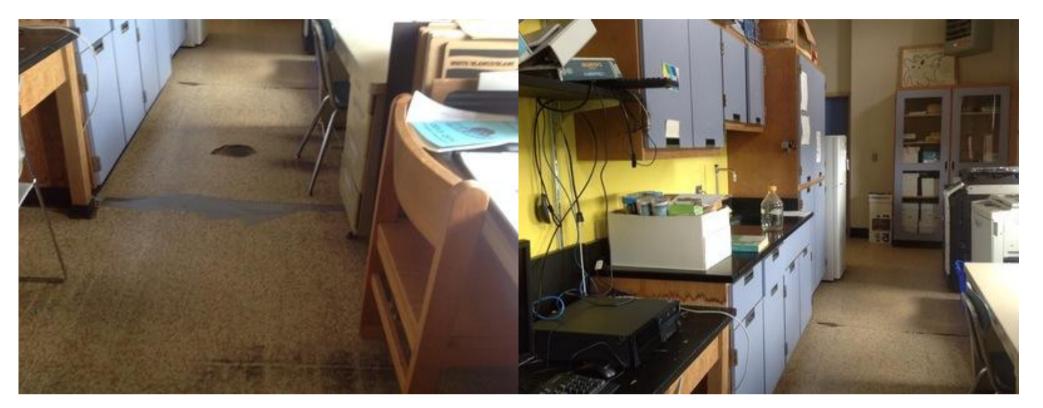

IMG\_0098.JPG

IMG\_0100.JPG

IMG\_0099.JPG

IMG\_0101.JPG

| Somerville High Somerville | chool                                                                                                | I                  | nterior Photos<br>ID KJ-00040 |                                 | B.4.1                                                                         |
|----------------------------|------------------------------------------------------------------------------------------------------|--------------------|-------------------------------|---------------------------------|-------------------------------------------------------------------------------|
| Company                    | <not set=""></not>                                                                                   |                    | Status                        | Open                            |                                                                               |
| Туре                       | FCA Interior                                                                                         |                    | Due Date                      |                                 |                                                                               |
| Author                     | Kjessup User (kjessup@smma                                                                           | a.com)             | Author's Company              | SMMA                            |                                                                               |
| Date Created               | 31 Aug 2015 10:20 AM                                                                                 |                    | Root Cause                    |                                 |                                                                               |
| in fair condition. Su      | od condition but creaky. Paint is a reface mounted equipment and we me windows have lost their seal. | iring is haphazard | . Shades are in poor co       | es missing covendition. Millwor | ers in some locations. 2x4 ACT ceiling<br>k in poor condition. Unit heater in |
| Location                   | Somerville HS>BUILDING B>4                                                                           | TH FLOOR>CHEM      | STRY LAB 4018                 |                                 |                                                                               |
| Location Detail            |                                                                                                      |                    |                               |                                 |                                                                               |
| Additional Prope           | rties for ID KJ-00040                                                                                |                    |                               |                                 |                                                                               |
| Condition                  |                                                                                                      | Fair               |                               |                                 |                                                                               |
| x ADA<br>x Hazmat          |                                                                                                      |                    | x Building Code               |                                 |                                                                               |