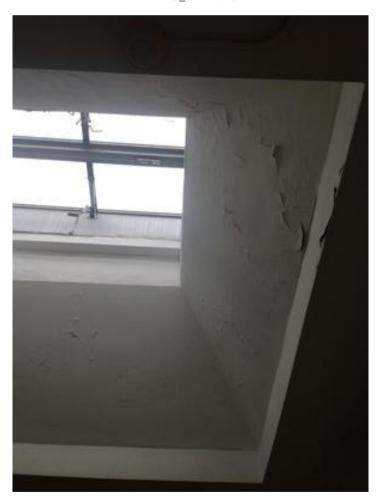

IMG\_0058.JPG

IMG\_0060.JPG

| Somerville High Sch                                                                                                                                                        | nool                                          | Interior Photos<br>ID KJ-00021 | A.4.2  |  |
|----------------------------------------------------------------------------------------------------------------------------------------------------------------------------|-----------------------------------------------|--------------------------------|--------|--|
| Company                                                                                                                                                                    | <not set=""></not>                            | Status                         | Draft  |  |
| Туре                                                                                                                                                                       | FCA Interior                                  | Due Date                       |        |  |
| Author                                                                                                                                                                     | Kjessup User (kjessup@smma.com)               | Author's Company               | y SMMA |  |
| Date Created                                                                                                                                                               | 28 Aug 2015 9:43 AM                           | Root Cause                     |        |  |
| <b>Description</b> Smoke hatch in Stair in fair condition. Paint is chipping on walls and ceiling. Gate to roof in good condition. Access panel shows wood roof structure. |                                               |                                |        |  |
| Location                                                                                                                                                                   | Somerville HS>BUILDING A>4TH FLOOR>STAIR 4009 |                                |        |  |
| Location Detail                                                                                                                                                            |                                               |                                |        |  |
|                                                                                                                                                                            |                                               |                                |        |  |
| Additional Propert                                                                                                                                                         | ties for ID KJ-00021                          |                                |        |  |
| Condition                                                                                                                                                                  | Fair                                          |                                |        |  |
| x ADA                                                                                                                                                                      |                                               | x Building Code                |        |  |
| x Hazmat                                                                                                                                                                   |                                               | x Structural                   |        |  |