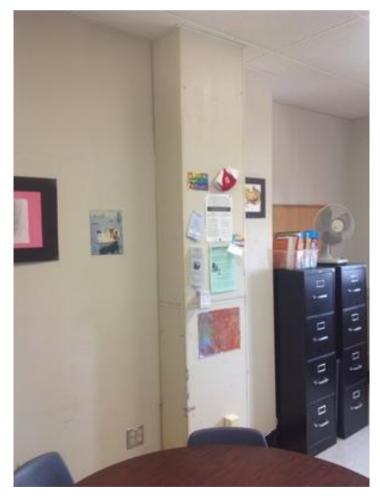

A.4.1

| Company                                                                                                                                                                                                                                                 | <not set=""></not>                   | Status           | Open                 |  |
|---------------------------------------------------------------------------------------------------------------------------------------------------------------------------------------------------------------------------------------------------------|--------------------------------------|------------------|----------------------|--|
| Туре                                                                                                                                                                                                                                                    | FCA Interior                         | Due Date         | 26 Aug 2015 12:00 AM |  |
| Author                                                                                                                                                                                                                                                  | Kjessup User (kjessup@smma.com)      | Author's Company | SMMA                 |  |
| Date Created                                                                                                                                                                                                                                            | 25 Aug 2015 10:20 AM                 | Root Cause       |                      |  |
| <b>Description</b> Paint is chipping on walls, ceiling, and moulding. Lighting is poor and covers are missing from fixtures. Partial area of acoustic ceiling but less than half of space. Smart board in corner of room. Wiring is haphazardly placed. |                                      |                  |                      |  |
| Location                                                                                                                                                                                                                                                | Somerville HS>BUILDING A>4TH FLOOR>T | YPING 4001       |                      |  |
| Location                                                                                                                                                                                                                                                |                                      |                  |                      |  |
| Location Detail                                                                                                                                                                                                                                         |                                      |                  |                      |  |
|                                                                                                                                                                                                                                                         |                                      |                  |                      |  |
| Location Detail                                                                                                                                                                                                                                         | ies for ID KJ-00013                  |                  |                      |  |
| Location Detail                                                                                                                                                                                                                                         | ies for ID KJ-00013                  |                  |                      |  |
| Location Detail  Additional Proper                                                                                                                                                                                                                      |                                      | x Building Code  |                      |  |