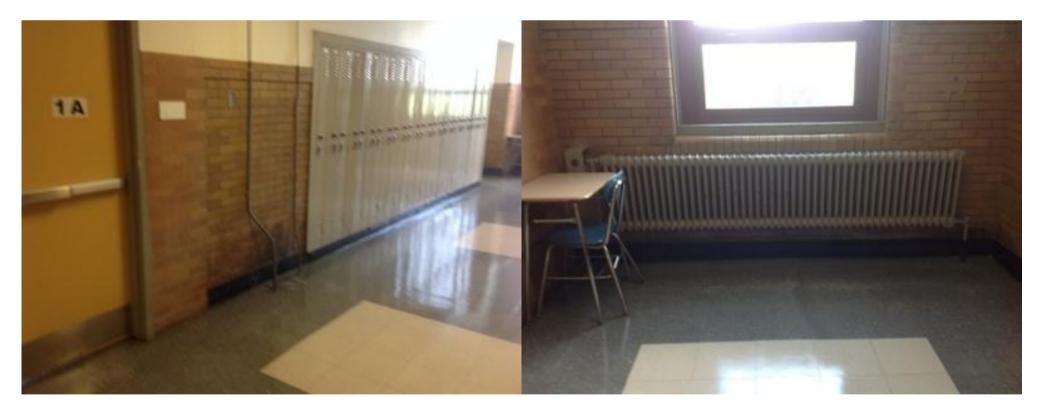

IMG\_0317.JPG

| Somerville High Sch                                            |                                                                    | terior Photos<br>D KJ-00069 | C.3.10                                               |
|----------------------------------------------------------------|--------------------------------------------------------------------|-----------------------------|------------------------------------------------------|
| Company                                                        | <not set=""></not>                                                 | Status                      | Open                                                 |
| Туре                                                           | FCA Interior                                                       | Due Date                    |                                                      |
| Author                                                         | Kjessup User (kjessup@smma.com)                                    | Author's Company            | SMMA                                                 |
| Date Created                                                   | 09 Sep 2015 2:26 PM                                                | Root Cause                  |                                                      |
| <b>Description</b> Typical restrooms: pa and paint create poor | artitions are in fair condition. ADA stall does not ap atmosphere. | pear to meet requireme      | ents. Lighting quality is very poor. Dark partitions |
| Location                                                       | Somerville HS Rm #3029                                             |                             |                                                      |
| Location Detail                                                |                                                                    |                             |                                                      |
|                                                                |                                                                    |                             |                                                      |
| Additional Propert                                             | ies for ID KJ-00069                                                |                             |                                                      |
| Condition                                                      | Poor                                                               |                             |                                                      |