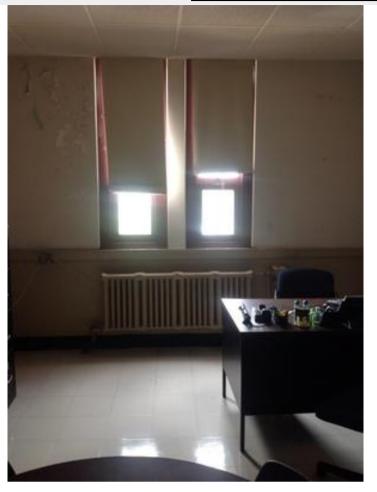

IMG\_0098.JPG

IMG\_0100.JPG

IMG\_0099.JPG

IMG\_0101.JPG

| Somerville High Somerville | chool                                                                                                | I                  | nterior Photos<br>ID KJ-00040 |                                 | B.4.1                                                                         |
|----------------------------|------------------------------------------------------------------------------------------------------|--------------------|-------------------------------|---------------------------------|-------------------------------------------------------------------------------|
| Company                    | <not set=""></not>                                                                                   |                    | Status                        | Open                            |                                                                               |
| Туре                       | FCA Interior                                                                                         |                    | Due Date                      |                                 |                                                                               |
| Author                     | Kjessup User (kjessup@smma                                                                           | a.com)             | Author's Company              | SMMA                            |                                                                               |
| Date Created               | 31 Aug 2015 10:20 AM                                                                                 |                    | Root Cause                    |                                 |                                                                               |
| in fair condition. Su      | od condition but creaky. Paint is a reface mounted equipment and we me windows have lost their seal. | iring is haphazard | . Shades are in poor co       | es missing covendition. Millwor | ers in some locations. 2x4 ACT ceiling<br>k in poor condition. Unit heater in |
| Location                   | Somerville HS>BUILDING B>4                                                                           | TH FLOOR>CHEM      | STRY LAB 4018                 |                                 |                                                                               |
| Location Detail            |                                                                                                      |                    |                               |                                 |                                                                               |
| Additional Prope           | rties for ID KJ-00040                                                                                |                    |                               |                                 |                                                                               |
| Condition                  |                                                                                                      | Fair               |                               |                                 |                                                                               |
| x ADA<br>x Hazmat          |                                                                                                      |                    | x Building Code               |                                 |                                                                               |