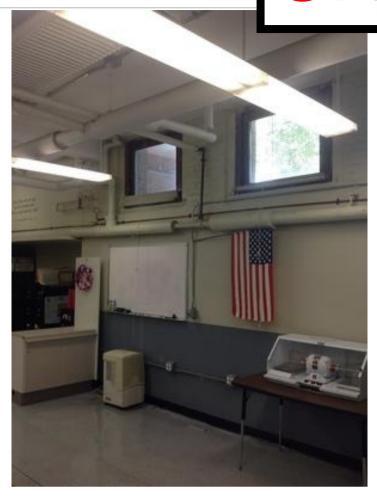

A.4.1

| Company                                                                                                                                                                                                                                                 | <not set=""></not>                   | Status           | Open                 |  |
|---------------------------------------------------------------------------------------------------------------------------------------------------------------------------------------------------------------------------------------------------------|--------------------------------------|------------------|----------------------|--|
| Туре                                                                                                                                                                                                                                                    | FCA Interior                         | Due Date         | 26 Aug 2015 12:00 AM |  |
| Author                                                                                                                                                                                                                                                  | Kjessup User (kjessup@smma.com)      | Author's Company | SMMA                 |  |
| Date Created                                                                                                                                                                                                                                            | 25 Aug 2015 10:20 AM                 | Root Cause       |                      |  |
| <b>Description</b> Paint is chipping on walls, ceiling, and moulding. Lighting is poor and covers are missing from fixtures. Partial area of acoustic ceiling but less than half of space. Smart board in corner of room. Wiring is haphazardly placed. |                                      |                  |                      |  |
| Location                                                                                                                                                                                                                                                | Somerville HS>BUILDING A>4TH FLOOR>T | YPING 4001       |                      |  |
| Location                                                                                                                                                                                                                                                |                                      |                  |                      |  |
| Location Detail                                                                                                                                                                                                                                         |                                      |                  |                      |  |
|                                                                                                                                                                                                                                                         |                                      |                  |                      |  |
| Location Detail                                                                                                                                                                                                                                         | ies for ID KJ-00013                  |                  |                      |  |
| Location Detail                                                                                                                                                                                                                                         | ies for ID KJ-00013                  |                  |                      |  |
| Location Detail  Additional Proper                                                                                                                                                                                                                      |                                      | x Building Code  |                      |  |