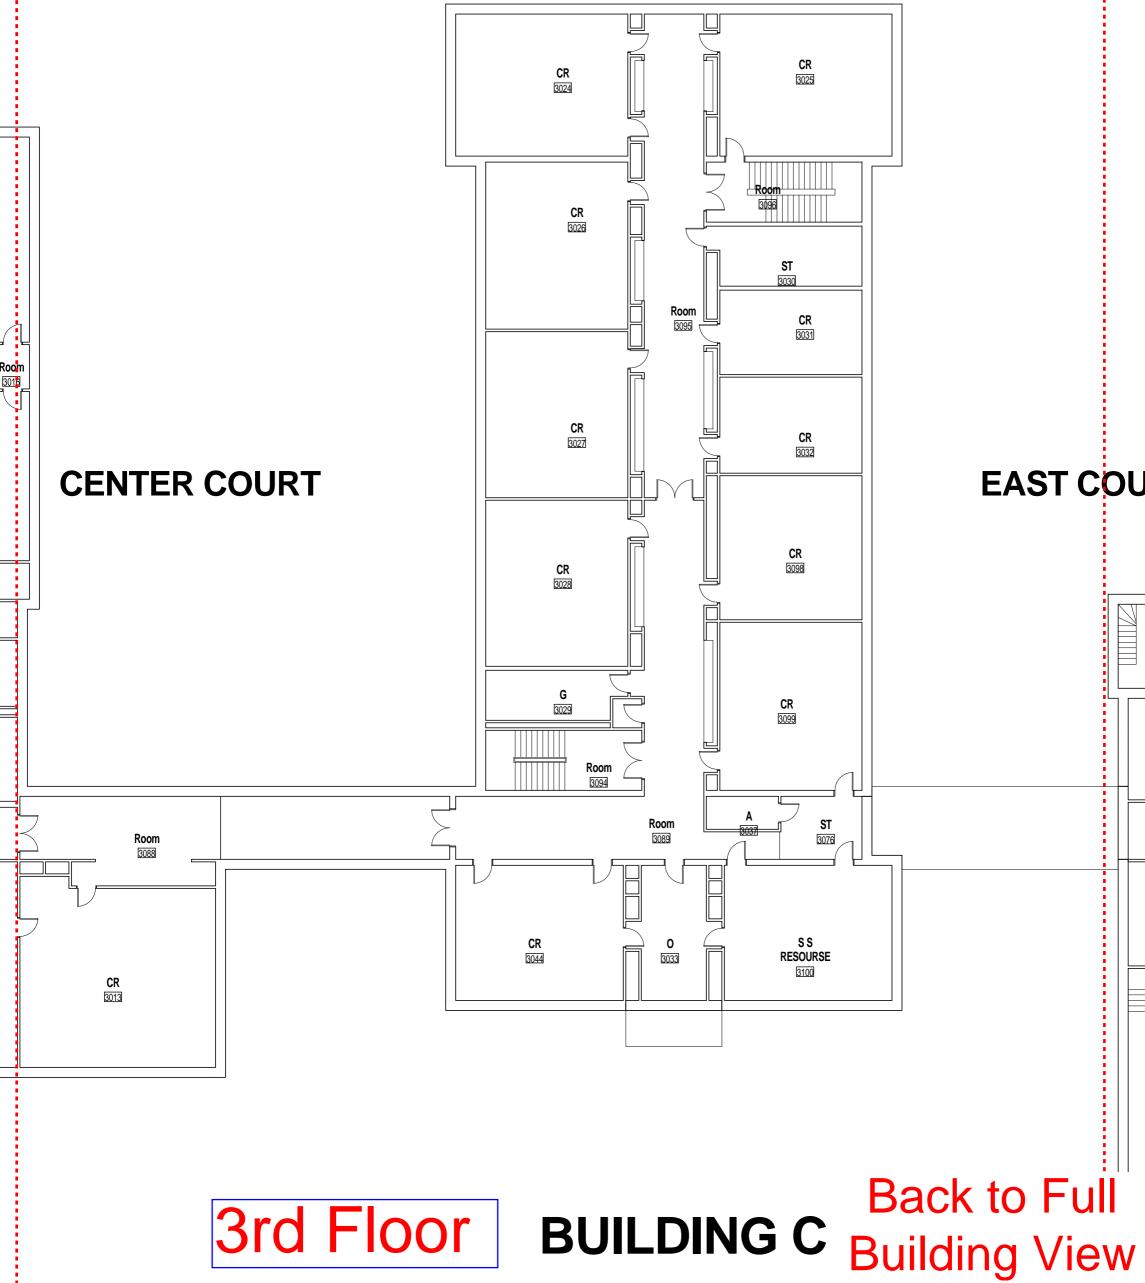

IMG\_0317.JPG

| Somerville High Sch                                            |                                                                    | terior Photos<br>D KJ-00069 | C.3.10                                               |
|----------------------------------------------------------------|--------------------------------------------------------------------|-----------------------------|------------------------------------------------------|
| Company                                                        | <not set=""></not>                                                 | Status                      | Open                                                 |
| Туре                                                           | FCA Interior                                                       | Due Date                    |                                                      |
| Author                                                         | Kjessup User (kjessup@smma.com)                                    | Author's Company            | SMMA                                                 |
| Date Created                                                   | 09 Sep 2015 2:26 PM                                                | Root Cause                  |                                                      |
| <b>Description</b> Typical restrooms: pa and paint create poor | artitions are in fair condition. ADA stall does not ap atmosphere. | pear to meet requireme      | ents. Lighting quality is very poor. Dark partitions |
| Location                                                       | Somerville HS Rm #3029                                             |                             |                                                      |
| Location Detail                                                |                                                                    |                             |                                                      |
|                                                                |                                                                    |                             |                                                      |
| Additional Propert                                             | ies for ID KJ-00069                                                |                             |                                                      |
| Condition                                                      | Poor                                                               |                             |                                                      |

| Location        | Somerville HS>BUILDING C>3RD FLOOR>ROOM 3089 |
|-----------------|----------------------------------------------|
| Location Detail |                                              |

| Location        | Somerville HS>BUILDING C>3RD FLOOR>CR 3099 |
|-----------------|--------------------------------------------|
| Location Detail |                                            |

| Additional Properties for ID KJ-00071 |      |                 |  |
|---------------------------------------|------|-----------------|--|
| Condition                             | Poor |                 |  |
| x ADA                                 |      | x Building Code |  |
| x Hazmat                              |      | x Structural    |  |
| Attached Images for ID KJ-00071       |      |                 |  |