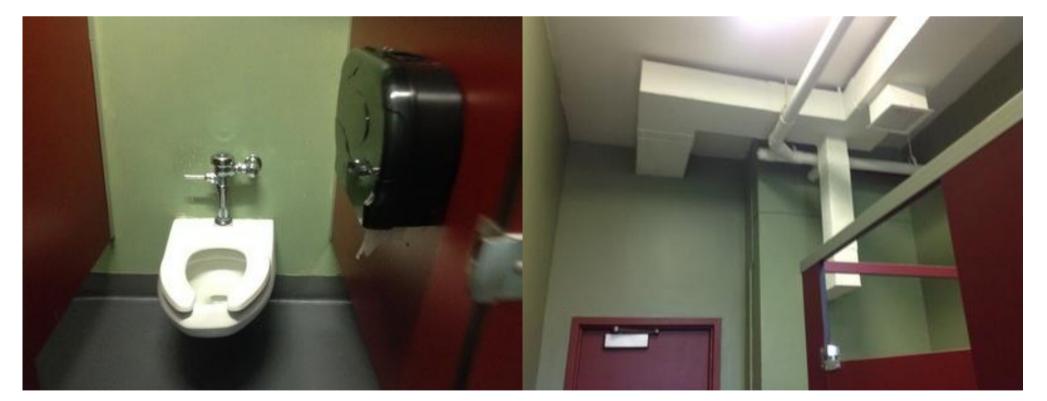

IMG\_0317.JPG

| Somerville High Sch                                            |                                                                    | terior Photos<br>D KJ-00069 | C.3.10                                               |
|----------------------------------------------------------------|--------------------------------------------------------------------|-----------------------------|------------------------------------------------------|
| Company                                                        | <not set=""></not>                                                 | Status                      | Open                                                 |
| Туре                                                           | FCA Interior                                                       | Due Date                    |                                                      |
| Author                                                         | Kjessup User (kjessup@smma.com)                                    | Author's Company            | SMMA                                                 |
| Date Created                                                   | 09 Sep 2015 2:26 PM                                                | Root Cause                  |                                                      |
| <b>Description</b> Typical restrooms: pa and paint create poor | artitions are in fair condition. ADA stall does not ap atmosphere. | pear to meet requireme      | ents. Lighting quality is very poor. Dark partitions |
| Location                                                       | Somerville HS Rm #3029                                             |                             |                                                      |
| Location Detail                                                |                                                                    |                             |                                                      |
|                                                                |                                                                    |                             |                                                      |
| Additional Propert                                             | ies for ID KJ-00069                                                |                             |                                                      |
| Condition                                                      | Poor                                                               |                             |                                                      |