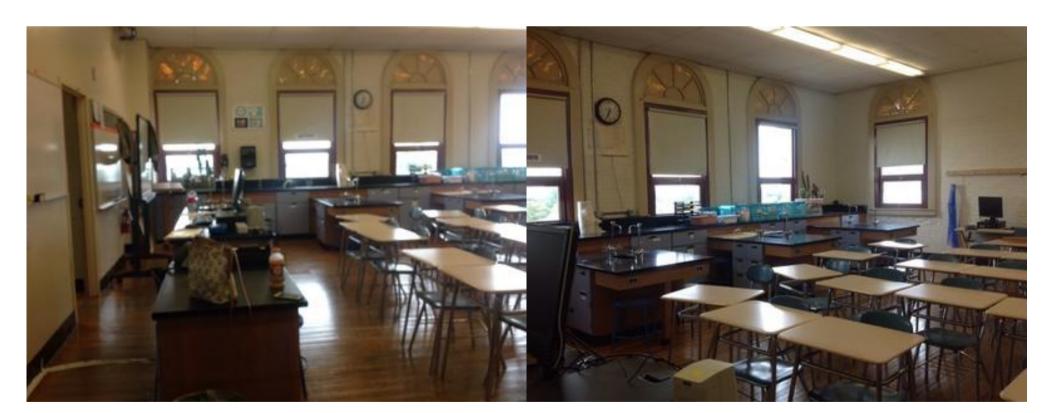

IMG\_0098.JPG

IMG\_0100.JPG

IMG\_0099.JPG

IMG\_0101.JPG

| Somerville High Somerville | chool                                                                                                | I                  | nterior Photos<br>ID KJ-00040 |                                 | B.4.1                                                                         |
|----------------------------|------------------------------------------------------------------------------------------------------|--------------------|-------------------------------|---------------------------------|-------------------------------------------------------------------------------|
| Company                    | <not set=""></not>                                                                                   |                    | Status                        | Open                            |                                                                               |
| Туре                       | FCA Interior                                                                                         |                    | Due Date                      |                                 |                                                                               |
| Author                     | Kjessup User (kjessup@smma                                                                           | a.com)             | Author's Company              | SMMA                            |                                                                               |
| Date Created               | 31 Aug 2015 10:20 AM                                                                                 |                    | Root Cause                    |                                 |                                                                               |
| in fair condition. Su      | od condition but creaky. Paint is a reface mounted equipment and we me windows have lost their seal. | iring is haphazard | . Shades are in poor co       | es missing covendition. Millwor | ers in some locations. 2x4 ACT ceiling<br>k in poor condition. Unit heater in |
| Location                   | Somerville HS>BUILDING B>4                                                                           | TH FLOOR>CHEM      | STRY LAB 4018                 |                                 |                                                                               |
| Location Detail            |                                                                                                      |                    |                               |                                 |                                                                               |
| Additional Prope           | rties for ID KJ-00040                                                                                |                    |                               |                                 |                                                                               |
| Condition                  |                                                                                                      | Fair               |                               |                                 |                                                                               |
| x ADA<br>x Hazmat          |                                                                                                      |                    | x Building Code               |                                 |                                                                               |