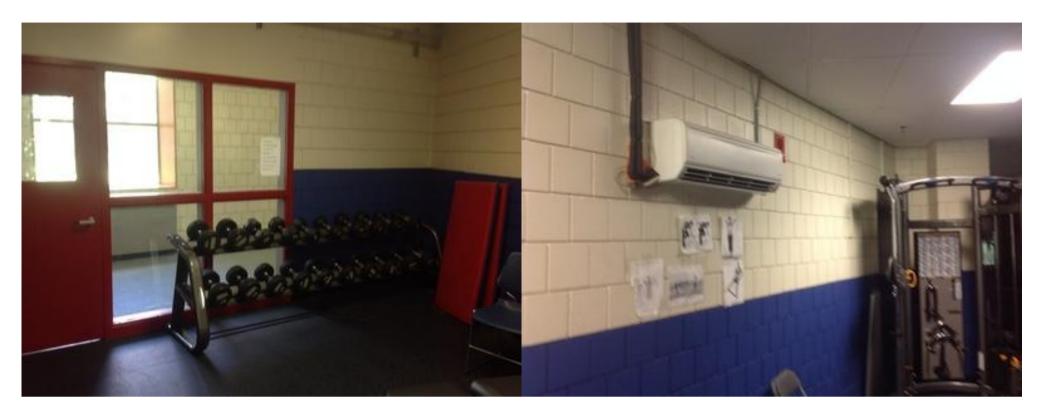

IMG\_0098.JPG

IMG\_0100.JPG

IMG\_0099.JPG

IMG\_0101.JPG

| Somerville High Somerville | chool                                                                                                | I                  | nterior Photos<br>ID KJ-00040 |                                 | B.4.1                                                                         |
|----------------------------|------------------------------------------------------------------------------------------------------|--------------------|-------------------------------|---------------------------------|-------------------------------------------------------------------------------|
| Company                    | <not set=""></not>                                                                                   |                    | Status                        | Open                            |                                                                               |
| Туре                       | FCA Interior                                                                                         |                    | Due Date                      |                                 |                                                                               |
| Author                     | Kjessup User (kjessup@smma                                                                           | a.com)             | Author's Company              | SMMA                            |                                                                               |
| Date Created               | 31 Aug 2015 10:20 AM                                                                                 |                    | Root Cause                    |                                 |                                                                               |
| in fair condition. Su      | od condition but creaky. Paint is a reface mounted equipment and we me windows have lost their seal. | iring is haphazard | . Shades are in poor co       | es missing covendition. Millwor | ers in some locations. 2x4 ACT ceiling<br>k in poor condition. Unit heater in |
| Location                   | Somerville HS>BUILDING B>4                                                                           | TH FLOOR>CHEM      | STRY LAB 4018                 |                                 |                                                                               |
| Location Detail            |                                                                                                      |                    |                               |                                 |                                                                               |
| Additional Prope           | rties for ID KJ-00040                                                                                |                    |                               |                                 |                                                                               |
| Condition                  |                                                                                                      | Fair               |                               |                                 |                                                                               |
| x ADA<br>x Hazmat          |                                                                                                      |                    | x Building Code               |                                 |                                                                               |