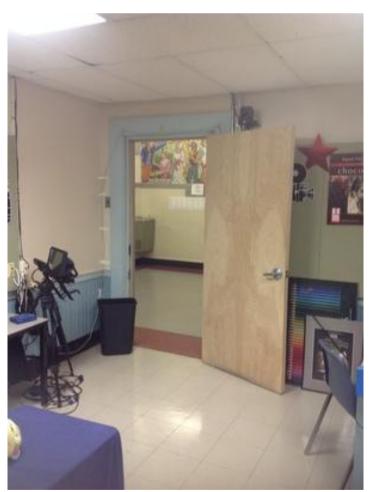

A.4.1

| Company                                                                                                                                                                                                                                                 | <not set=""></not>                   | Status           | Open                 |  |
|---------------------------------------------------------------------------------------------------------------------------------------------------------------------------------------------------------------------------------------------------------|--------------------------------------|------------------|----------------------|--|
| Туре                                                                                                                                                                                                                                                    | FCA Interior                         | Due Date         | 26 Aug 2015 12:00 AM |  |
| Author                                                                                                                                                                                                                                                  | Kjessup User (kjessup@smma.com)      | Author's Company | SMMA                 |  |
| Date Created                                                                                                                                                                                                                                            | 25 Aug 2015 10:20 AM                 | Root Cause       |                      |  |
| <b>Description</b> Paint is chipping on walls, ceiling, and moulding. Lighting is poor and covers are missing from fixtures. Partial area of acoustic ceiling but less than half of space. Smart board in corner of room. Wiring is haphazardly placed. |                                      |                  |                      |  |
| Location                                                                                                                                                                                                                                                | Somerville HS>BUILDING A>4TH FLOOR>T | YPING 4001       |                      |  |
| Location                                                                                                                                                                                                                                                |                                      |                  |                      |  |
| Location Detail                                                                                                                                                                                                                                         |                                      |                  |                      |  |
|                                                                                                                                                                                                                                                         |                                      |                  |                      |  |
| Location Detail                                                                                                                                                                                                                                         | ies for ID KJ-00013                  |                  |                      |  |
| Location Detail                                                                                                                                                                                                                                         | ies for ID KJ-00013                  |                  |                      |  |
| Location Detail  Additional Proper                                                                                                                                                                                                                      |                                      | x Building Code  |                      |  |