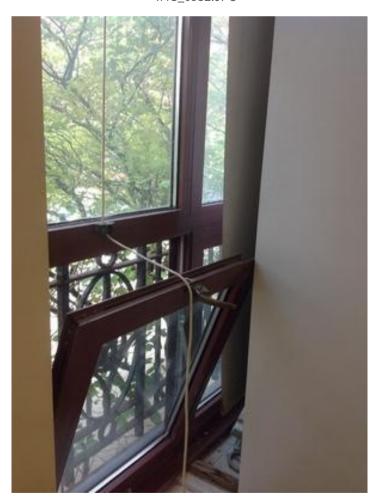

IMG\_0098.JPG

IMG\_0100.JPG

IMG\_0099.JPG

IMG\_0101.JPG

| Somerville High Somerville | chool                                                                                                | I                  | nterior Photos<br>ID KJ-00040 |                                 | B.4.1                                                                         |
|----------------------------|------------------------------------------------------------------------------------------------------|--------------------|-------------------------------|---------------------------------|-------------------------------------------------------------------------------|
| Company                    | <not set=""></not>                                                                                   |                    | Status                        | Open                            |                                                                               |
| Туре                       | FCA Interior                                                                                         |                    | Due Date                      |                                 |                                                                               |
| Author                     | Kjessup User (kjessup@smma                                                                           | a.com)             | Author's Company              | SMMA                            |                                                                               |
| Date Created               | 31 Aug 2015 10:20 AM                                                                                 |                    | Root Cause                    |                                 |                                                                               |
| in fair condition. Su      | od condition but creaky. Paint is a reface mounted equipment and we me windows have lost their seal. | iring is haphazard | . Shades are in poor co       | es missing covendition. Millwor | ers in some locations. 2x4 ACT ceiling<br>k in poor condition. Unit heater in |
| Location                   | Somerville HS>BUILDING B>4                                                                           | TH FLOOR>CHEM      | STRY LAB 4018                 |                                 |                                                                               |
| Location Detail            |                                                                                                      |                    |                               |                                 |                                                                               |
| Additional Prope           | rties for ID KJ-00040                                                                                |                    |                               |                                 |                                                                               |
| Condition                  |                                                                                                      | Fair               |                               |                                 |                                                                               |
| x ADA<br>x Hazmat          |                                                                                                      |                    | x Building Code               |                                 |                                                                               |