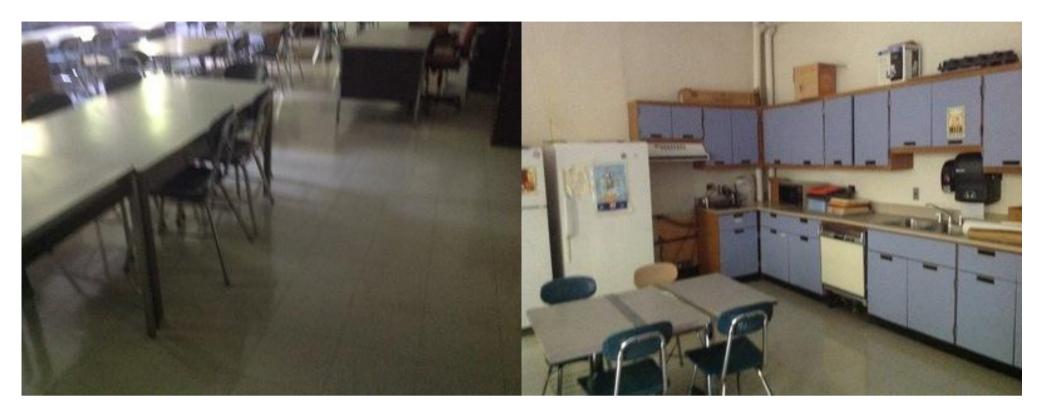

IMG\_0098.JPG

IMG\_0100.JPG

IMG\_0099.JPG

IMG\_0101.JPG

| Somerville High Somerville | chool                                                                                                | I                  | nterior Photos<br>ID KJ-00040 |                                 | B.4.1                                                                         |
|----------------------------|------------------------------------------------------------------------------------------------------|--------------------|-------------------------------|---------------------------------|-------------------------------------------------------------------------------|
| Company                    | <not set=""></not>                                                                                   |                    | Status                        | Open                            |                                                                               |
| Туре                       | FCA Interior                                                                                         |                    | Due Date                      |                                 |                                                                               |
| Author                     | Kjessup User (kjessup@smma                                                                           | a.com)             | Author's Company              | SMMA                            |                                                                               |
| Date Created               | 31 Aug 2015 10:20 AM                                                                                 |                    | Root Cause                    |                                 |                                                                               |
| in fair condition. Su      | od condition but creaky. Paint is a reface mounted equipment and we me windows have lost their seal. | iring is haphazard | . Shades are in poor co       | es missing covendition. Millwor | ers in some locations. 2x4 ACT ceiling<br>k in poor condition. Unit heater in |
| Location                   | Somerville HS>BUILDING B>4                                                                           | TH FLOOR>CHEM      | STRY LAB 4018                 |                                 |                                                                               |
| Location Detail            |                                                                                                      |                    |                               |                                 |                                                                               |
| Additional Prope           | rties for ID KJ-00040                                                                                |                    |                               |                                 |                                                                               |
| Condition                  |                                                                                                      | Fair               |                               |                                 |                                                                               |
| x ADA<br>x Hazmat          |                                                                                                      |                    | x Building Code               |                                 |                                                                               |