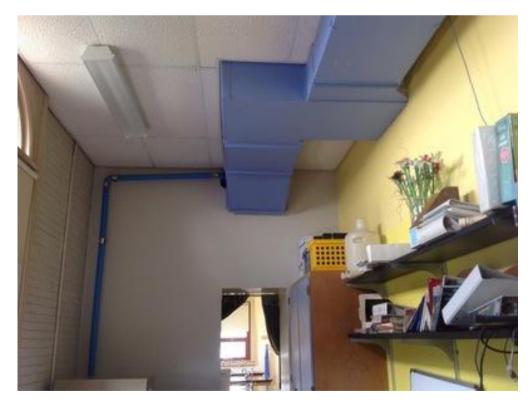

IMG\_0221.JPG

IMG\_0223.JPG

IMG\_0222.JPG

| Somerville High Sc                                                                                                                                                                                                                                                                                                                                                    | hool                                 | Interior Photos<br>ID KJ-00047 | B.4.3 |  |  |  |
|-----------------------------------------------------------------------------------------------------------------------------------------------------------------------------------------------------------------------------------------------------------------------------------------------------------------------------------------------------------------------|--------------------------------------|--------------------------------|-------|--|--|--|
| Company                                                                                                                                                                                                                                                                                                                                                               | <not set=""></not>                   | Status                         | Open  |  |  |  |
| Туре                                                                                                                                                                                                                                                                                                                                                                  | FCA Interior                         | Due Date                       |       |  |  |  |
| Author                                                                                                                                                                                                                                                                                                                                                                | Kjessup User (kjessup@smma.com)      | Author's Company               | SMMA  |  |  |  |
| Date Created                                                                                                                                                                                                                                                                                                                                                          | 31 Aug 2015 1:17 PM                  | Root Cause                     |       |  |  |  |
| Description  VCT flooring is bumpy and uneven. Partial 2x4 ACT ceiling and grid centered in corridor open to plaster ceiling above. Piping/ductwork exposed around ACT ceiling. Surface mounted ceiling fixtures. Wall base in fair condition. Heating units in poor condition. Some windows have lost seal. Narrow corridor would create difficulty in passing time. |                                      |                                |       |  |  |  |
| Location                                                                                                                                                                                                                                                                                                                                                              | Somerville HS>BUILDING B>4TH FLOOR>C | ORR 4062                       |       |  |  |  |
| Location Detail                                                                                                                                                                                                                                                                                                                                                       |                                      |                                |       |  |  |  |
|                                                                                                                                                                                                                                                                                                                                                                       |                                      |                                |       |  |  |  |
| Additional Propert                                                                                                                                                                                                                                                                                                                                                    | ties for ID KJ-00047                 |                                |       |  |  |  |
| Condition                                                                                                                                                                                                                                                                                                                                                             | Fair                                 |                                |       |  |  |  |
| x ADA                                                                                                                                                                                                                                                                                                                                                                 |                                      | x Building Code                |       |  |  |  |
| x Hazmat                                                                                                                                                                                                                                                                                                                                                              |                                      | x Structural                   |       |  |  |  |

IMG\_0247.JPG

IMG\_0249.JPG

IMG\_0248.JPG

IMG\_0250.JPG

IMG\_0251.JPG

| Somerville High So                                                                                                                                                                                                                                                                                                                                                    | chool                         |              | terior Photos<br>D KJ-00038 |      | B.4.3 |  |
|-----------------------------------------------------------------------------------------------------------------------------------------------------------------------------------------------------------------------------------------------------------------------------------------------------------------------------------------------------------------------|-------------------------------|--------------|-----------------------------|------|-------|--|
| Company                                                                                                                                                                                                                                                                                                                                                               | SMMA                          |              | Status                      | Open |       |  |
| Туре                                                                                                                                                                                                                                                                                                                                                                  | FCA Interior                  |              | Due Date                    |      |       |  |
| Author                                                                                                                                                                                                                                                                                                                                                                | Kjessup User (kjessup@smma.co | om)          | Author's Company            | SMMA |       |  |
| Date Created                                                                                                                                                                                                                                                                                                                                                          | 31 Aug 2015 9:51 AM           |              | Root Cause                  |      |       |  |
| Description  VCT flooring is bumpy and uneven. Partial 2x4 ACT ceiling and grid centered in corridor open to plaster ceiling above. Piping/ductwork exposed around ACT ceiling. Surface mounted ceiling fixtures. Wall base in fair condition. Heating units in poor condition. Some windows have lost seal. Narrow corridor would create difficulty in passing time. |                               |              |                             |      |       |  |
| Location                                                                                                                                                                                                                                                                                                                                                              | Somerville HS>BUILDING B>4TH  | FLOOR>CORR 4 | 062                         |      |       |  |
| Location Detail                                                                                                                                                                                                                                                                                                                                                       |                               |              |                             |      |       |  |
|                                                                                                                                                                                                                                                                                                                                                                       |                               |              |                             |      |       |  |
| Additional Prope                                                                                                                                                                                                                                                                                                                                                      | rties for ID KJ-00038         |              |                             |      |       |  |
| x ADA                                                                                                                                                                                                                                                                                                                                                                 | (                             |              | x Building Code             |      |       |  |
| v Hazmat                                                                                                                                                                                                                                                                                                                                                              | ſ                             |              | v Structural                |      |       |  |

IMG\_0173.JPG

IMG\_0175.JPG

IMG\_0176.JPG

| Company                                                          | SMMA                                       | Status           | Open |  |  |
|------------------------------------------------------------------|--------------------------------------------|------------------|------|--|--|
| Туре                                                             | FCA Interior                               | Due Date         |      |  |  |
| Author                                                           | Kjessup User (kjessup@smma.com)            | Author's Company | SMMA |  |  |
| Date Created                                                     | 31 Aug 2015 1:34 PM                        | Root Cause       |      |  |  |
| Description Corridor ceiling damage visible. Flooring is warped. |                                            |                  |      |  |  |
| Location                                                         | Somerville HS>BUILDING B>4TH FLOOR>CORR 40 | 062              |      |  |  |
| Location Detail                                                  |                                            |                  |      |  |  |