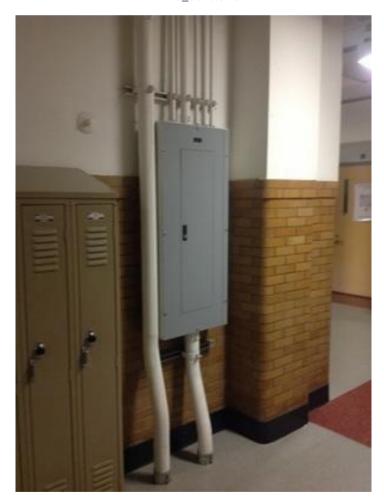

IMG\_0221.JPG

IMG\_0223.JPG

IMG\_0222.JPG

| Somerville High Sc                                                                                                                                                                                                                                                                                                                                                    | hool                                 | Interior Photos<br>ID KJ-00047 | B.4.3 |  |  |  |
|-----------------------------------------------------------------------------------------------------------------------------------------------------------------------------------------------------------------------------------------------------------------------------------------------------------------------------------------------------------------------|--------------------------------------|--------------------------------|-------|--|--|--|
| Company                                                                                                                                                                                                                                                                                                                                                               | <not set=""></not>                   | Status                         | Open  |  |  |  |
| Туре                                                                                                                                                                                                                                                                                                                                                                  | FCA Interior                         | Due Date                       |       |  |  |  |
| Author                                                                                                                                                                                                                                                                                                                                                                | Kjessup User (kjessup@smma.com)      | Author's Company               | SMMA  |  |  |  |
| Date Created                                                                                                                                                                                                                                                                                                                                                          | 31 Aug 2015 1:17 PM                  | Root Cause                     |       |  |  |  |
| Description  VCT flooring is bumpy and uneven. Partial 2x4 ACT ceiling and grid centered in corridor open to plaster ceiling above. Piping/ductwork exposed around ACT ceiling. Surface mounted ceiling fixtures. Wall base in fair condition. Heating units in poor condition. Some windows have lost seal. Narrow corridor would create difficulty in passing time. |                                      |                                |       |  |  |  |
| Location                                                                                                                                                                                                                                                                                                                                                              | Somerville HS>BUILDING B>4TH FLOOR>C | ORR 4062                       |       |  |  |  |
| Location Detail                                                                                                                                                                                                                                                                                                                                                       |                                      |                                |       |  |  |  |
|                                                                                                                                                                                                                                                                                                                                                                       |                                      |                                |       |  |  |  |
| Additional Propert                                                                                                                                                                                                                                                                                                                                                    | ties for ID KJ-00047                 |                                |       |  |  |  |
| Condition                                                                                                                                                                                                                                                                                                                                                             | Fair                                 |                                |       |  |  |  |
| x ADA                                                                                                                                                                                                                                                                                                                                                                 |                                      | x Building Code                |       |  |  |  |
| x Hazmat                                                                                                                                                                                                                                                                                                                                                              |                                      | x Structural                   |       |  |  |  |

IMG\_0247.JPG

IMG\_0249.JPG

IMG\_0248.JPG

IMG\_0250.JPG

IMG\_0251.JPG

| Somerville High So                                                                                                                                                                                                                                                                                                                                                    | chool                         |              | terior Photos<br>D KJ-00038 |      | B.4.3 |  |
|-----------------------------------------------------------------------------------------------------------------------------------------------------------------------------------------------------------------------------------------------------------------------------------------------------------------------------------------------------------------------|-------------------------------|--------------|-----------------------------|------|-------|--|
| Company                                                                                                                                                                                                                                                                                                                                                               | SMMA                          |              | Status                      | Open |       |  |
| Туре                                                                                                                                                                                                                                                                                                                                                                  | FCA Interior                  |              | Due Date                    |      |       |  |
| Author                                                                                                                                                                                                                                                                                                                                                                | Kjessup User (kjessup@smma.co | om)          | Author's Company            | SMMA |       |  |
| Date Created                                                                                                                                                                                                                                                                                                                                                          | 31 Aug 2015 9:51 AM           |              | Root Cause                  |      |       |  |
| Description  VCT flooring is bumpy and uneven. Partial 2x4 ACT ceiling and grid centered in corridor open to plaster ceiling above. Piping/ductwork exposed around ACT ceiling. Surface mounted ceiling fixtures. Wall base in fair condition. Heating units in poor condition. Some windows have lost seal. Narrow corridor would create difficulty in passing time. |                               |              |                             |      |       |  |
| Location                                                                                                                                                                                                                                                                                                                                                              | Somerville HS>BUILDING B>4TH  | FLOOR>CORR 4 | 062                         |      |       |  |
| Location Detail                                                                                                                                                                                                                                                                                                                                                       |                               |              |                             |      |       |  |
|                                                                                                                                                                                                                                                                                                                                                                       |                               |              |                             |      |       |  |
| Additional Prope                                                                                                                                                                                                                                                                                                                                                      | rties for ID KJ-00038         |              |                             |      |       |  |
| x ADA                                                                                                                                                                                                                                                                                                                                                                 | (                             |              | x Building Code             |      |       |  |
| v Hazmat                                                                                                                                                                                                                                                                                                                                                              | ſ                             |              | v Structural                |      |       |  |