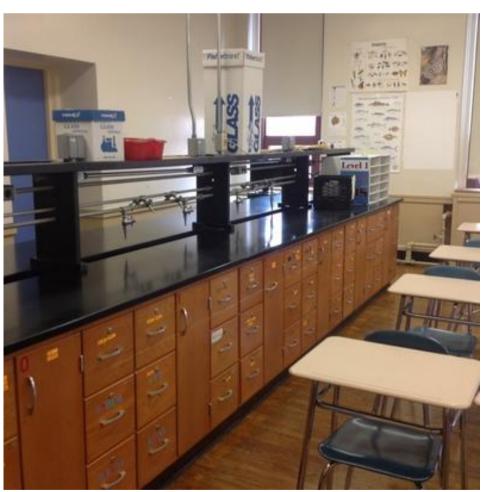

IMG\_0098.JPG

IMG\_0100.JPG

IMG\_0099.JPG

IMG\_0101.JPG

| Somerville High Somerville | chool                                                                                                | I                  | nterior Photos<br>ID KJ-00040 |                                 | B.4.1                                                                         |
|----------------------------|------------------------------------------------------------------------------------------------------|--------------------|-------------------------------|---------------------------------|-------------------------------------------------------------------------------|
| Company                    | <not set=""></not>                                                                                   |                    | Status                        | Open                            |                                                                               |
| Туре                       | FCA Interior                                                                                         |                    | Due Date                      |                                 |                                                                               |
| Author                     | Kjessup User (kjessup@smma                                                                           | a.com)             | Author's Company              | SMMA                            |                                                                               |
| Date Created               | 31 Aug 2015 10:20 AM                                                                                 |                    | Root Cause                    |                                 |                                                                               |
| in fair condition. Su      | od condition but creaky. Paint is a reface mounted equipment and we me windows have lost their seal. | iring is haphazard | . Shades are in poor co       | es missing covendition. Millwor | ers in some locations. 2x4 ACT ceiling<br>k in poor condition. Unit heater in |
| Location                   | Somerville HS>BUILDING B>4                                                                           | TH FLOOR>CHEM      | STRY LAB 4018                 |                                 |                                                                               |
| Location Detail            |                                                                                                      |                    |                               |                                 |                                                                               |
| Additional Prope           | rties for ID KJ-00040                                                                                |                    |                               |                                 |                                                                               |
| Condition                  |                                                                                                      | Fair               |                               |                                 |                                                                               |
| x ADA<br>x Hazmat          |                                                                                                      |                    | x Building Code               |                                 |                                                                               |