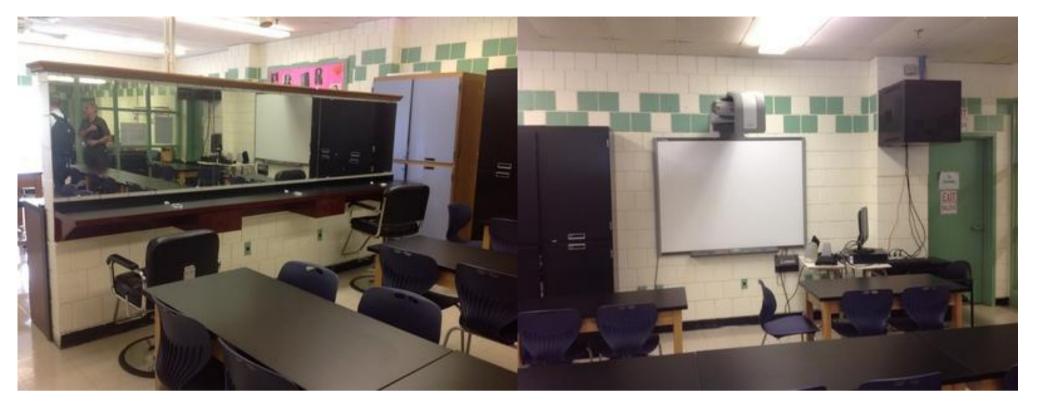

IMG\_0189.JPG

| Somerville High School |                                                                                                                | nterior Photos<br>ID KJ-00043 |                                                    | B.4.2                           |                                                         |
|------------------------|----------------------------------------------------------------------------------------------------------------|-------------------------------|----------------------------------------------------|---------------------------------|---------------------------------------------------------|
| Company                | <not set=""></not>                                                                                             |                               | Status                                             | Open                            | ł                                                       |
| Туре                   | FCA Interior                                                                                                   |                               | Due Date                                           |                                 |                                                         |
| Author                 | Kjessup User (kjessup@smma.com)                                                                                |                               | Author's Company SMMA                              |                                 |                                                         |
| Date Created           | 31 Aug 2015 11:29 AM                                                                                           |                               | Root Cause                                         |                                 |                                                         |
| haphazard. Shades      | on Paint is chipping on walls in sor<br>are in poor condition. Some windo<br>heir seal. Classroom has smartboa | ows have lost seal.           | ACT in fair condition. S<br>Millwork in poor condi | urface mounto<br>tion. Unit hea | ed equipment and wiring is iter in poor condition. Some |
| Location               | Somerville HS>BUILDING B>4T                                                                                    | H FLOOR>PHYSIC:               | S LAB 4056                                         |                                 |                                                         |
| Location Detail        |                                                                                                                |                               |                                                    |                                 |                                                         |
|                        |                                                                                                                |                               |                                                    |                                 |                                                         |
| Additional Proper      | ties for ID KJ-00043                                                                                           |                               |                                                    |                                 |                                                         |
| Condition              |                                                                                                                | Fair                          |                                                    |                                 |                                                         |
| x ADA                  |                                                                                                                |                               | x Building Code                                    |                                 |                                                         |
| x Hazmat               |                                                                                                                |                               | x Structural                                       |                                 |                                                         |