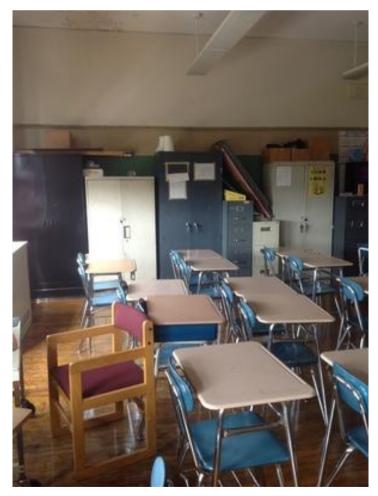

IMG\_0058.JPG

IMG\_0060.JPG

| Somerville High Sch                                                                                                                                                        | nool                                          | Interior Photos<br>ID KJ-00021 | A.4.2  |  |
|----------------------------------------------------------------------------------------------------------------------------------------------------------------------------|-----------------------------------------------|--------------------------------|--------|--|
| Company                                                                                                                                                                    | <not set=""></not>                            | Status                         | Draft  |  |
| Туре                                                                                                                                                                       | FCA Interior                                  | Due Date                       |        |  |
| Author                                                                                                                                                                     | Kjessup User (kjessup@smma.com)               | Author's Company               | y SMMA |  |
| Date Created                                                                                                                                                               | 28 Aug 2015 9:43 AM                           | Root Cause                     |        |  |
| <b>Description</b> Smoke hatch in Stair in fair condition. Paint is chipping on walls and ceiling. Gate to roof in good condition. Access panel shows wood roof structure. |                                               |                                |        |  |
| Location                                                                                                                                                                   | Somerville HS>BUILDING A>4TH FLOOR>STAIR 4009 |                                |        |  |
| Location Detail                                                                                                                                                            |                                               |                                |        |  |
|                                                                                                                                                                            |                                               |                                |        |  |
| Additional Propert                                                                                                                                                         | ties for ID KJ-00021                          |                                |        |  |
| Condition                                                                                                                                                                  | Fair                                          |                                |        |  |
| x ADA                                                                                                                                                                      |                                               | x Building Code                |        |  |
| x Hazmat                                                                                                                                                                   |                                               | x Structural                   |        |  |