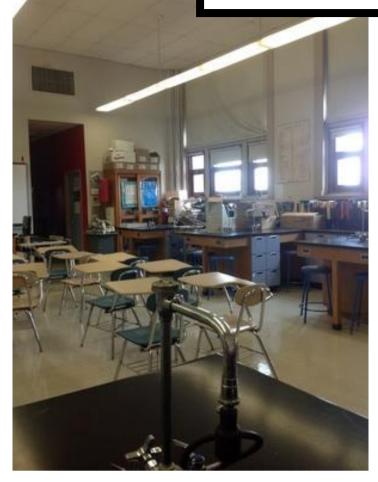

IMG\_0098.JPG

IMG\_0100.JPG

IMG\_0099.JPG

IMG\_0101.JPG

| Somerville High Somerville | chool                                                                                                | I                  | nterior Photos<br>ID KJ-00040 |                                 | B.4.1                                                                         |
|----------------------------|------------------------------------------------------------------------------------------------------|--------------------|-------------------------------|---------------------------------|-------------------------------------------------------------------------------|
| Company                    | <not set=""></not>                                                                                   |                    | Status                        | Open                            |                                                                               |
| Туре                       | FCA Interior                                                                                         |                    | Due Date                      |                                 |                                                                               |
| Author                     | Kjessup User (kjessup@smma                                                                           | a.com)             | Author's Company              | SMMA                            |                                                                               |
| Date Created               | 31 Aug 2015 10:20 AM                                                                                 |                    | Root Cause                    |                                 |                                                                               |
| in fair condition. Su      | od condition but creaky. Paint is a reface mounted equipment and we me windows have lost their seal. | iring is haphazard | . Shades are in poor co       | es missing covendition. Millwor | ers in some locations. 2x4 ACT ceiling<br>k in poor condition. Unit heater in |
| Location                   | Somerville HS>BUILDING B>4                                                                           | TH FLOOR>CHEM      | STRY LAB 4018                 |                                 |                                                                               |
| Location Detail            |                                                                                                      |                    |                               |                                 |                                                                               |
| Additional Prope           | rties for ID KJ-00040                                                                                |                    |                               |                                 |                                                                               |
| Condition                  |                                                                                                      | Fair               |                               |                                 |                                                                               |
| x ADA<br>x Hazmat          |                                                                                                      |                    | x Building Code               |                                 |                                                                               |