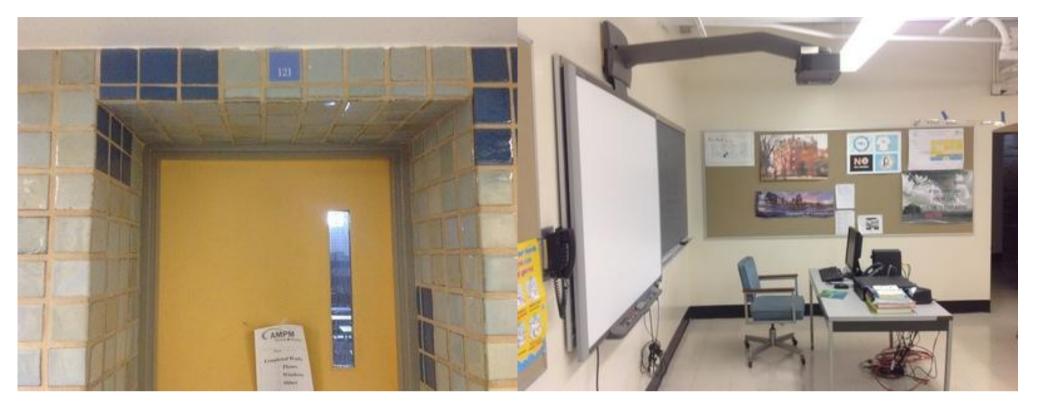

A.4.1

| Company                                                                                                                                                                                                                                                 | <not set=""></not>                   | Status           | Open                 |  |
|---------------------------------------------------------------------------------------------------------------------------------------------------------------------------------------------------------------------------------------------------------|--------------------------------------|------------------|----------------------|--|
| Туре                                                                                                                                                                                                                                                    | FCA Interior                         | Due Date         | 26 Aug 2015 12:00 AM |  |
| Author                                                                                                                                                                                                                                                  | Kjessup User (kjessup@smma.com)      | Author's Company | SMMA                 |  |
| Date Created                                                                                                                                                                                                                                            | 25 Aug 2015 10:20 AM                 | Root Cause       |                      |  |
| <b>Description</b> Paint is chipping on walls, ceiling, and moulding. Lighting is poor and covers are missing from fixtures. Partial area of acoustic ceiling but less than half of space. Smart board in corner of room. Wiring is haphazardly placed. |                                      |                  |                      |  |
| Location                                                                                                                                                                                                                                                | Somerville HS>BUILDING A>4TH FLOOR>T | YPING 4001       |                      |  |
| Location                                                                                                                                                                                                                                                |                                      |                  |                      |  |
| Location Detail                                                                                                                                                                                                                                         |                                      |                  |                      |  |
|                                                                                                                                                                                                                                                         |                                      |                  |                      |  |
| Location Detail                                                                                                                                                                                                                                         | ies for ID KJ-00013                  |                  |                      |  |
| Location Detail                                                                                                                                                                                                                                         | ies for ID KJ-00013                  |                  |                      |  |
| Location Detail  Additional Proper                                                                                                                                                                                                                      |                                      | x Building Code  |                      |  |

IMG\_dc9bcc88-2ffe-48be-8c09-6048a5f3b0f4.jpg

| Somerville High Sc                                                                                                                                                                                                                                                                                                                                     | hool                                      | terior Photos<br>D KJ-00023 | A.4.1 |
|--------------------------------------------------------------------------------------------------------------------------------------------------------------------------------------------------------------------------------------------------------------------------------------------------------------------------------------------------------|-------------------------------------------|-----------------------------|-------|
| Company                                                                                                                                                                                                                                                                                                                                                | SMMA                                      | Status                      | Open  |
| Туре                                                                                                                                                                                                                                                                                                                                                   | FCA Interior                              | Due Date                    |       |
| Author                                                                                                                                                                                                                                                                                                                                                 | Kjessup User (kjessup@smma.com)           | Author's Company            | SMMA  |
| Date Created                                                                                                                                                                                                                                                                                                                                           | 28 Aug 2015 10:09 AM                      | Root Cause                  |       |
| <b>Description</b> Carpet is in poor condition. Paint is chipping on walls and ceiling. Light fixtures missing covers in some locations. 10'x20' area of 12"x12" VCT on ceiling. Surface mounted equipment and wiring is haphazard. Shades are in poor condition. Millwork in poor condition. Unit heater in poor condition. Classroom has smartboard. |                                           |                             |       |
| Location                                                                                                                                                                                                                                                                                                                                               | Somerville HS>BUILDING A>4TH FLOOR>TYPING | 4001                        |       |
| Location Detail                                                                                                                                                                                                                                                                                                                                        |                                           |                             |       |
|                                                                                                                                                                                                                                                                                                                                                        |                                           |                             |       |
| Additional Proper                                                                                                                                                                                                                                                                                                                                      | ties for ID KJ-00023                      |                             |       |