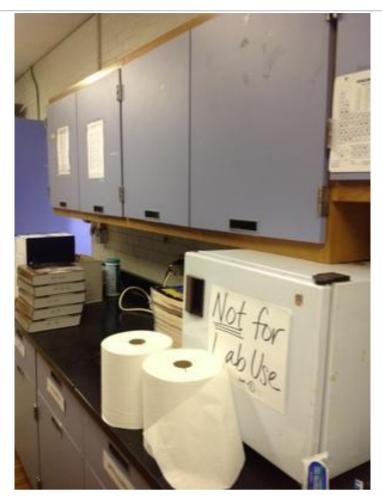

IMG\_0098.JPG

IMG\_0100.JPG

IMG\_0099.JPG

IMG\_0101.JPG

| Somerville High Somerville | chool                                                                                                | I                  | nterior Photos<br>ID KJ-00040 |                                 | B.4.1                                                                         |
|----------------------------|------------------------------------------------------------------------------------------------------|--------------------|-------------------------------|---------------------------------|-------------------------------------------------------------------------------|
| Company                    | <not set=""></not>                                                                                   |                    | Status                        | Open                            |                                                                               |
| Туре                       | FCA Interior                                                                                         |                    | Due Date                      |                                 |                                                                               |
| Author                     | Kjessup User (kjessup@smma                                                                           | a.com)             | Author's Company              | SMMA                            |                                                                               |
| Date Created               | 31 Aug 2015 10:20 AM                                                                                 |                    | Root Cause                    |                                 |                                                                               |
| in fair condition. Su      | od condition but creaky. Paint is a reface mounted equipment and we me windows have lost their seal. | iring is haphazard | . Shades are in poor co       | es missing covendition. Millwor | ers in some locations. 2x4 ACT ceiling<br>k in poor condition. Unit heater in |
| Location                   | Somerville HS>BUILDING B>4                                                                           | TH FLOOR>CHEM      | STRY LAB 4018                 |                                 |                                                                               |
| Location Detail            |                                                                                                      |                    |                               |                                 |                                                                               |
| Additional Prope           | rties for ID KJ-00040                                                                                |                    |                               |                                 |                                                                               |
| Condition                  |                                                                                                      | Fair               |                               |                                 |                                                                               |
| x ADA<br>x Hazmat          |                                                                                                      |                    | x Building Code               |                                 |                                                                               |