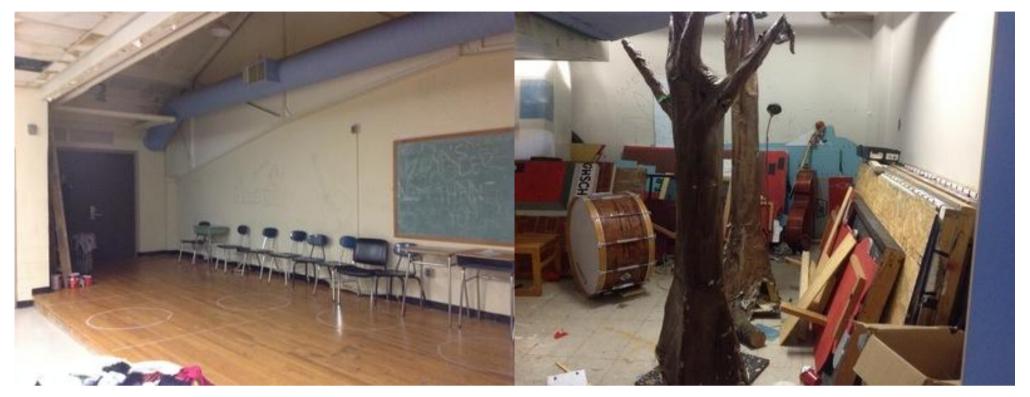

A.4.1

| Company                                                                                                                                                                                                                                                 | <not set=""></not>                   | Status           | Open                 |  |
|---------------------------------------------------------------------------------------------------------------------------------------------------------------------------------------------------------------------------------------------------------|--------------------------------------|------------------|----------------------|--|
| Туре                                                                                                                                                                                                                                                    | FCA Interior                         | Due Date         | 26 Aug 2015 12:00 AM |  |
| Author                                                                                                                                                                                                                                                  | Kjessup User (kjessup@smma.com)      | Author's Company | SMMA                 |  |
| Date Created                                                                                                                                                                                                                                            | 25 Aug 2015 10:20 AM                 | Root Cause       |                      |  |
| <b>Description</b> Paint is chipping on walls, ceiling, and moulding. Lighting is poor and covers are missing from fixtures. Partial area of acoustic ceiling but less than half of space. Smart board in corner of room. Wiring is haphazardly placed. |                                      |                  |                      |  |
| Location                                                                                                                                                                                                                                                | Somerville HS>BUILDING A>4TH FLOOR>T | YPING 4001       |                      |  |
| Location                                                                                                                                                                                                                                                |                                      |                  |                      |  |
| Location Detail                                                                                                                                                                                                                                         |                                      |                  |                      |  |
|                                                                                                                                                                                                                                                         |                                      |                  |                      |  |
| Location Detail                                                                                                                                                                                                                                         | ies for ID KJ-00013                  |                  |                      |  |
| Location Detail                                                                                                                                                                                                                                         | ies for ID KJ-00013                  |                  |                      |  |
| Location Detail  Additional Proper                                                                                                                                                                                                                      |                                      | x Building Code  |                      |  |