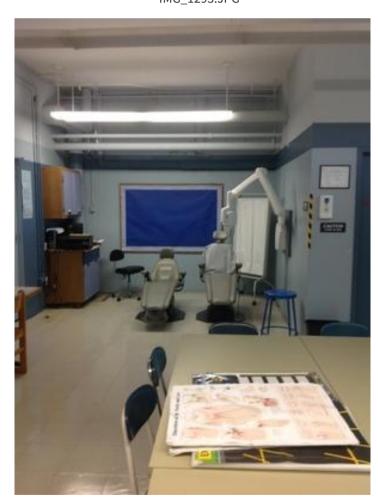

IMG\_dc9bcc88-2ffe-48be-8c09-6048a5f3b0f4.jpg

| Somerville High Sc                                                                                                                                                                                                                                                                                                                                     | hool                                      | terior Photos<br>D KJ-00023 | A.4.1 |
|--------------------------------------------------------------------------------------------------------------------------------------------------------------------------------------------------------------------------------------------------------------------------------------------------------------------------------------------------------|-------------------------------------------|-----------------------------|-------|
| Company                                                                                                                                                                                                                                                                                                                                                | SMMA                                      | Status                      | Open  |
| Туре                                                                                                                                                                                                                                                                                                                                                   | FCA Interior                              | Due Date                    |       |
| Author                                                                                                                                                                                                                                                                                                                                                 | Kjessup User (kjessup@smma.com)           | Author's Company            | SMMA  |
| Date Created                                                                                                                                                                                                                                                                                                                                           | 28 Aug 2015 10:09 AM                      | Root Cause                  |       |
| <b>Description</b> Carpet is in poor condition. Paint is chipping on walls and ceiling. Light fixtures missing covers in some locations. 10'x20' area of 12"x12" VCT on ceiling. Surface mounted equipment and wiring is haphazard. Shades are in poor condition. Millwork in poor condition. Unit heater in poor condition. Classroom has smartboard. |                                           |                             |       |
| Location                                                                                                                                                                                                                                                                                                                                               | Somerville HS>BUILDING A>4TH FLOOR>TYPING | 4001                        |       |
| Location Detail                                                                                                                                                                                                                                                                                                                                        |                                           |                             |       |
|                                                                                                                                                                                                                                                                                                                                                        |                                           |                             |       |
| Additional Proper                                                                                                                                                                                                                                                                                                                                      | ties for ID KJ-00023                      |                             |       |