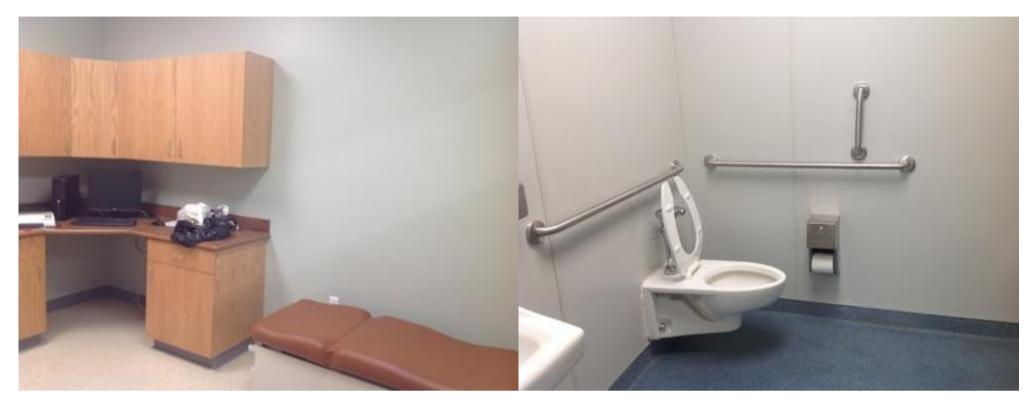

IMG\_0317.JPG

| Somerville High Sch                                            |                                                                    | terior Photos<br>D KJ-00069 | C.3.10                                               |
|----------------------------------------------------------------|--------------------------------------------------------------------|-----------------------------|------------------------------------------------------|
| Company                                                        | <not set=""></not>                                                 | Status                      | Open                                                 |
| Туре                                                           | FCA Interior                                                       | Due Date                    |                                                      |
| Author                                                         | Kjessup User (kjessup@smma.com)                                    | Author's Company            | SMMA                                                 |
| Date Created                                                   | 09 Sep 2015 2:26 PM                                                | Root Cause                  |                                                      |
| <b>Description</b> Typical restrooms: pa and paint create poor | artitions are in fair condition. ADA stall does not ap atmosphere. | pear to meet requireme      | ents. Lighting quality is very poor. Dark partitions |
| Location                                                       | Somerville HS Rm #3029                                             |                             |                                                      |
| Location Detail                                                |                                                                    |                             |                                                      |
|                                                                |                                                                    |                             |                                                      |
| Additional Propert                                             | ies for ID KJ-00069                                                |                             |                                                      |
| Condition                                                      | Poor                                                               |                             |                                                      |