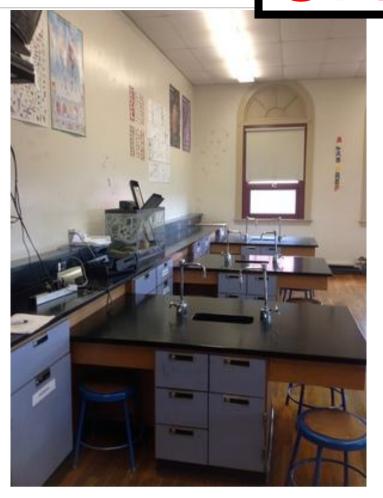

IMG\_0189.JPG

| Somerville High School |                                                                                                                | nterior Photos<br>ID KJ-00043 |                                                    | B.4.2                           |                                                         |
|------------------------|----------------------------------------------------------------------------------------------------------------|-------------------------------|----------------------------------------------------|---------------------------------|---------------------------------------------------------|
| Company                | <not set=""></not>                                                                                             |                               | Status                                             | Open                            | ł                                                       |
| Туре                   | FCA Interior                                                                                                   |                               | Due Date                                           |                                 |                                                         |
| Author                 | Kjessup User (kjessup@smma.com)                                                                                |                               | Author's Company SMMA                              |                                 |                                                         |
| Date Created           | 31 Aug 2015 11:29 AM                                                                                           |                               | Root Cause                                         |                                 |                                                         |
| haphazard. Shades      | on Paint is chipping on walls in sor<br>are in poor condition. Some windo<br>heir seal. Classroom has smartboa | ows have lost seal.           | ACT in fair condition. S<br>Millwork in poor condi | urface mounto<br>tion. Unit hea | ed equipment and wiring is iter in poor condition. Some |
| Location               | Somerville HS>BUILDING B>4T                                                                                    | H FLOOR>PHYSIC:               | S LAB 4056                                         |                                 |                                                         |
| Location Detail        |                                                                                                                |                               |                                                    |                                 |                                                         |
|                        |                                                                                                                |                               |                                                    |                                 |                                                         |
| Additional Proper      | ties for ID KJ-00043                                                                                           |                               |                                                    |                                 |                                                         |
| Condition              |                                                                                                                | Fair                          |                                                    |                                 |                                                         |
| x ADA                  |                                                                                                                |                               | x Building Code                                    |                                 |                                                         |
| x Hazmat               |                                                                                                                |                               | x Structural                                       |                                 |                                                         |