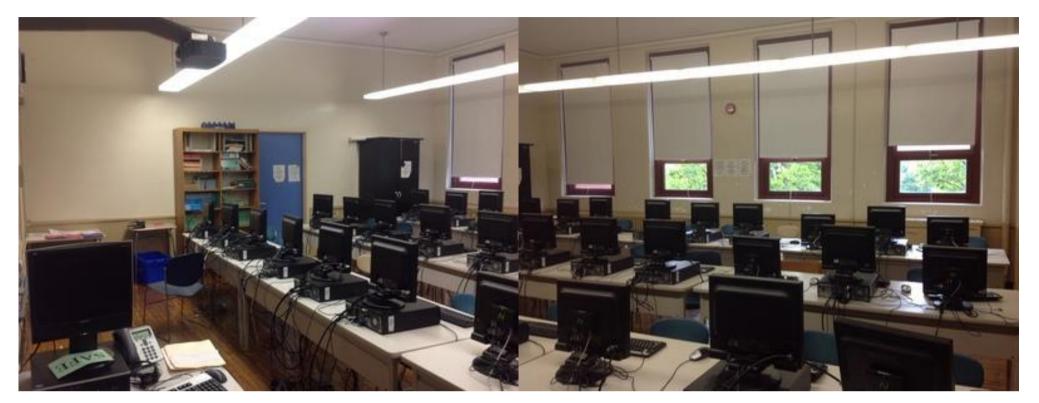

IMG\_dc9bcc88-2ffe-48be-8c09-6048a5f3b0f4.jpg

| Somerville High Sc                                                                                                                                                                                                                                                                                                                                     | hool                                      | terior Photos<br>D KJ-00023 | A.4.1 |
|--------------------------------------------------------------------------------------------------------------------------------------------------------------------------------------------------------------------------------------------------------------------------------------------------------------------------------------------------------|-------------------------------------------|-----------------------------|-------|
| Company                                                                                                                                                                                                                                                                                                                                                | SMMA                                      | Status                      | Open  |
| Туре                                                                                                                                                                                                                                                                                                                                                   | FCA Interior                              | Due Date                    |       |
| Author                                                                                                                                                                                                                                                                                                                                                 | Kjessup User (kjessup@smma.com)           | Author's Company            | SMMA  |
| Date Created                                                                                                                                                                                                                                                                                                                                           | 28 Aug 2015 10:09 AM                      | Root Cause                  |       |
| <b>Description</b> Carpet is in poor condition. Paint is chipping on walls and ceiling. Light fixtures missing covers in some locations. 10'x20' area of 12"x12" VCT on ceiling. Surface mounted equipment and wiring is haphazard. Shades are in poor condition. Millwork in poor condition. Unit heater in poor condition. Classroom has smartboard. |                                           |                             |       |
| Location                                                                                                                                                                                                                                                                                                                                               | Somerville HS>BUILDING A>4TH FLOOR>TYPING | 4001                        |       |
| Location Detail                                                                                                                                                                                                                                                                                                                                        |                                           |                             |       |
|                                                                                                                                                                                                                                                                                                                                                        |                                           |                             |       |
| Additional Proper                                                                                                                                                                                                                                                                                                                                      | ties for ID KJ-00023                      |                             |       |