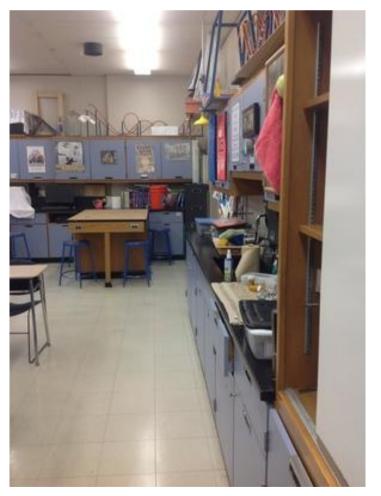

IMG\_0098.JPG

IMG\_0100.JPG

IMG\_0099.JPG

IMG\_0101.JPG

| Somerville High Somerville | chool                                                                                                | I                  | nterior Photos<br>ID KJ-00040 |                                 | B.4.1                                                                         |
|----------------------------|------------------------------------------------------------------------------------------------------|--------------------|-------------------------------|---------------------------------|-------------------------------------------------------------------------------|
| Company                    | <not set=""></not>                                                                                   |                    | Status                        | Open                            |                                                                               |
| Туре                       | FCA Interior                                                                                         |                    | Due Date                      |                                 |                                                                               |
| Author                     | Kjessup User (kjessup@smma                                                                           | a.com)             | Author's Company              | SMMA                            |                                                                               |
| Date Created               | 31 Aug 2015 10:20 AM                                                                                 |                    | Root Cause                    |                                 |                                                                               |
| in fair condition. Su      | od condition but creaky. Paint is a reface mounted equipment and we me windows have lost their seal. | iring is haphazard | . Shades are in poor co       | es missing covendition. Millwor | ers in some locations. 2x4 ACT ceiling<br>k in poor condition. Unit heater in |
| Location                   | Somerville HS>BUILDING B>4                                                                           | TH FLOOR>CHEM      | STRY LAB 4018                 |                                 |                                                                               |
| Location Detail            |                                                                                                      |                    |                               |                                 |                                                                               |
| Additional Prope           | rties for ID KJ-00040                                                                                |                    |                               |                                 |                                                                               |
| Condition                  |                                                                                                      | Fair               |                               |                                 |                                                                               |
| x ADA<br>x Hazmat          |                                                                                                      |                    | x Building Code               |                                 |                                                                               |