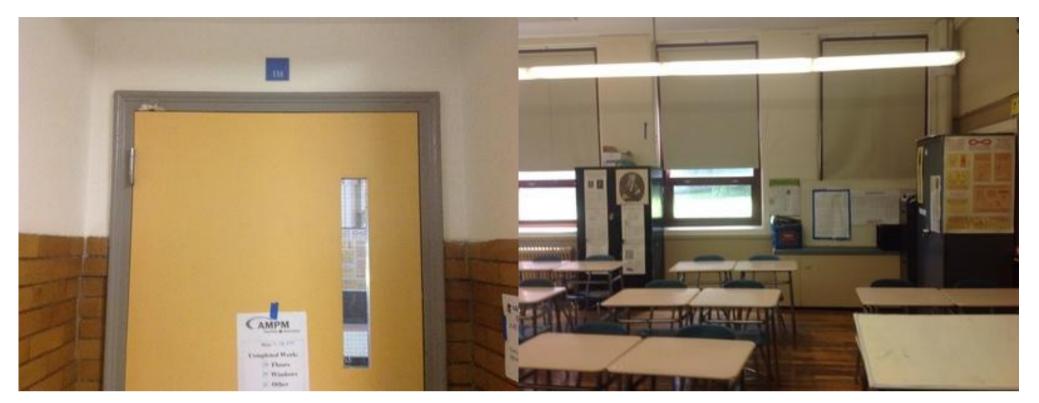

IMG\_dc9bcc88-2ffe-48be-8c09-6048a5f3b0f4.jpg

| Somerville High Sc                                                                                                                                                                                                                                                                                                                                     | hool                                      | terior Photos<br>D KJ-00023 | A.4.1 |
|--------------------------------------------------------------------------------------------------------------------------------------------------------------------------------------------------------------------------------------------------------------------------------------------------------------------------------------------------------|-------------------------------------------|-----------------------------|-------|
| Company                                                                                                                                                                                                                                                                                                                                                | SMMA                                      | Status                      | Open  |
| Туре                                                                                                                                                                                                                                                                                                                                                   | FCA Interior                              | Due Date                    |       |
| Author                                                                                                                                                                                                                                                                                                                                                 | Kjessup User (kjessup@smma.com)           | Author's Company            | SMMA  |
| Date Created                                                                                                                                                                                                                                                                                                                                           | 28 Aug 2015 10:09 AM                      | Root Cause                  |       |
| <b>Description</b> Carpet is in poor condition. Paint is chipping on walls and ceiling. Light fixtures missing covers in some locations. 10'x20' area of 12"x12" VCT on ceiling. Surface mounted equipment and wiring is haphazard. Shades are in poor condition. Millwork in poor condition. Unit heater in poor condition. Classroom has smartboard. |                                           |                             |       |
| Location                                                                                                                                                                                                                                                                                                                                               | Somerville HS>BUILDING A>4TH FLOOR>TYPING | 4001                        |       |
| Location Detail                                                                                                                                                                                                                                                                                                                                        |                                           |                             |       |
|                                                                                                                                                                                                                                                                                                                                                        |                                           |                             |       |
| Additional Proper                                                                                                                                                                                                                                                                                                                                      | ties for ID KJ-00023                      |                             |       |