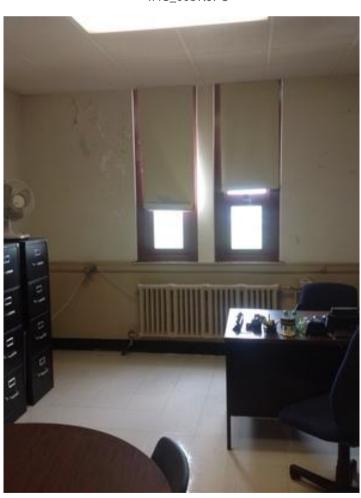

IMG\_0098.JPG

IMG\_0100.JPG

IMG\_0099.JPG

IMG\_0101.JPG

| Somerville High Somerville | chool                                                                                                | I                  | nterior Photos<br>ID KJ-00040 |                                 | B.4.1                                                                         |
|----------------------------|------------------------------------------------------------------------------------------------------|--------------------|-------------------------------|---------------------------------|-------------------------------------------------------------------------------|
| Company                    | <not set=""></not>                                                                                   |                    | Status                        | Open                            |                                                                               |
| Туре                       | FCA Interior                                                                                         |                    | Due Date                      |                                 |                                                                               |
| Author                     | Kjessup User (kjessup@smma                                                                           | a.com)             | Author's Company              | SMMA                            |                                                                               |
| Date Created               | 31 Aug 2015 10:20 AM                                                                                 |                    | Root Cause                    |                                 |                                                                               |
| in fair condition. Su      | od condition but creaky. Paint is a reface mounted equipment and we me windows have lost their seal. | iring is haphazard | . Shades are in poor co       | es missing covendition. Millwor | ers in some locations. 2x4 ACT ceiling<br>k in poor condition. Unit heater in |
| Location                   | Somerville HS>BUILDING B>4                                                                           | TH FLOOR>CHEM      | STRY LAB 4018                 |                                 |                                                                               |
| Location Detail            |                                                                                                      |                    |                               |                                 |                                                                               |
| Additional Prope           | rties for ID KJ-00040                                                                                |                    |                               |                                 |                                                                               |
| Condition                  |                                                                                                      | Fair               |                               |                                 |                                                                               |
| x ADA<br>x Hazmat          |                                                                                                      |                    | x Building Code               |                                 |                                                                               |