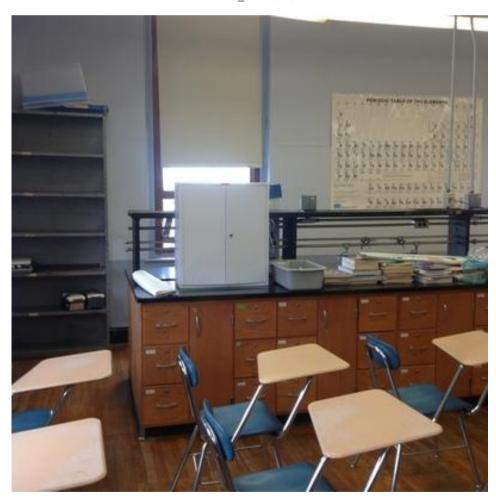

IMG\_0274.JPG

| Somerville High Sc                                                                                                                                                                                                                                                                                                                                           | chool                                     | terior Photos<br>ID KJ-00051 | C.4.1 |  |  |  |
|--------------------------------------------------------------------------------------------------------------------------------------------------------------------------------------------------------------------------------------------------------------------------------------------------------------------------------------------------------------|-------------------------------------------|------------------------------|-------|--|--|--|
| Company                                                                                                                                                                                                                                                                                                                                                      | <not set=""></not>                        | Status                       | Open  |  |  |  |
| Туре                                                                                                                                                                                                                                                                                                                                                         | FCA Interior                              | Due Date                     |       |  |  |  |
| Author                                                                                                                                                                                                                                                                                                                                                       | Kjessup User (kjessup@smma.com)           | Author's Company             | SMMA  |  |  |  |
| Date Created                                                                                                                                                                                                                                                                                                                                                 | 31 Aug 2015 1:38 PM                       | Root Cause                   |       |  |  |  |
| Description  Wood flooring in good condition but creaky. Paint is chipping on walls 2x4 on ceiling in fair condition. Surface mounted equipment and wiring is haphazard. Shades are in poor condition. Millwork in poor condition. Unit heater in poor condition. Some windows have lost their seal. Transom window panes painted. Classroom has smartboard. |                                           |                              |       |  |  |  |
| Location                                                                                                                                                                                                                                                                                                                                                     | Somerville HS>BUILDING B>4TH FLOOR>BIOLOG | SY LAB 4024                  |       |  |  |  |
| Location Detail                                                                                                                                                                                                                                                                                                                                              |                                           |                              |       |  |  |  |
| Additional Proper                                                                                                                                                                                                                                                                                                                                            | ties for ID KJ-00051                      |                              |       |  |  |  |