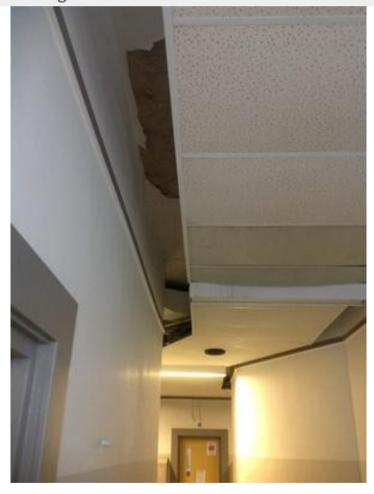

IMG\_0173.JPG

IMG\_0175.JPG

IMG\_0176.JPG

| Company                                                          | SMMA                                       | Status           | Open |  |  |
|------------------------------------------------------------------|--------------------------------------------|------------------|------|--|--|
| Туре                                                             | FCA Interior                               | Due Date         |      |  |  |
| Author                                                           | Kjessup User (kjessup@smma.com)            | Author's Company | SMMA |  |  |
| Date Created                                                     | 31 Aug 2015 1:34 PM                        | Root Cause       |      |  |  |
| Description Corridor ceiling damage visible. Flooring is warped. |                                            |                  |      |  |  |
| Location                                                         | Somerville HS>BUILDING B>4TH FLOOR>CORR 40 | 062              |      |  |  |
| Location Detail                                                  |                                            |                  |      |  |  |