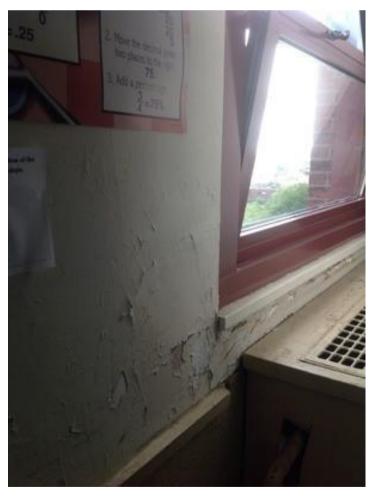

A.4.1

| Company                                                                                                                                                                                                                                                 | <not set=""></not>                   | Status           | Open                 |  |
|---------------------------------------------------------------------------------------------------------------------------------------------------------------------------------------------------------------------------------------------------------|--------------------------------------|------------------|----------------------|--|
| Туре                                                                                                                                                                                                                                                    | FCA Interior                         | Due Date         | 26 Aug 2015 12:00 AM |  |
| Author                                                                                                                                                                                                                                                  | Kjessup User (kjessup@smma.com)      | Author's Company | SMMA                 |  |
| Date Created                                                                                                                                                                                                                                            | 25 Aug 2015 10:20 AM                 | Root Cause       |                      |  |
| <b>Description</b> Paint is chipping on walls, ceiling, and moulding. Lighting is poor and covers are missing from fixtures. Partial area of acoustic ceiling but less than half of space. Smart board in corner of room. Wiring is haphazardly placed. |                                      |                  |                      |  |
| Location                                                                                                                                                                                                                                                | Somerville HS>BUILDING A>4TH FLOOR>T | YPING 4001       |                      |  |
| Location                                                                                                                                                                                                                                                |                                      |                  |                      |  |
| Location Detail                                                                                                                                                                                                                                         |                                      |                  |                      |  |
|                                                                                                                                                                                                                                                         |                                      |                  |                      |  |
| Location Detail                                                                                                                                                                                                                                         | ies for ID KJ-00013                  |                  |                      |  |
| Location Detail                                                                                                                                                                                                                                         | ies for ID KJ-00013                  |                  |                      |  |
| Location Detail  Additional Proper                                                                                                                                                                                                                      |                                      | x Building Code  |                      |  |