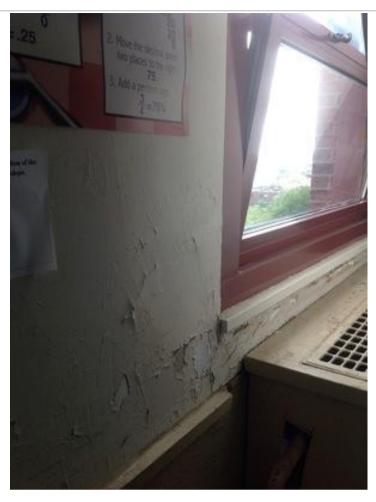

A.4.1

| Company                                                                                                                                                                                                                                                 | <not set=""></not>                   | Status           | Open                 |  |
|---------------------------------------------------------------------------------------------------------------------------------------------------------------------------------------------------------------------------------------------------------|--------------------------------------|------------------|----------------------|--|
| Туре                                                                                                                                                                                                                                                    | FCA Interior                         | Due Date         | 26 Aug 2015 12:00 AM |  |
| Author                                                                                                                                                                                                                                                  | Kjessup User (kjessup@smma.com)      | Author's Company | SMMA                 |  |
| Date Created                                                                                                                                                                                                                                            | 25 Aug 2015 10:20 AM                 | Root Cause       |                      |  |
| <b>Description</b> Paint is chipping on walls, ceiling, and moulding. Lighting is poor and covers are missing from fixtures. Partial area of acoustic ceiling but less than half of space. Smart board in corner of room. Wiring is haphazardly placed. |                                      |                  |                      |  |
| Location                                                                                                                                                                                                                                                | Somerville HS>BUILDING A>4TH FLOOR>T | YPING 4001       |                      |  |
| Location                                                                                                                                                                                                                                                |                                      |                  |                      |  |
| Location Detail                                                                                                                                                                                                                                         |                                      |                  |                      |  |
|                                                                                                                                                                                                                                                         |                                      |                  |                      |  |
| Location Detail                                                                                                                                                                                                                                         | ies for ID KJ-00013                  |                  |                      |  |
| Location Detail                                                                                                                                                                                                                                         | ies for ID KJ-00013                  |                  |                      |  |
| Location Detail  Additional Proper                                                                                                                                                                                                                      |                                      | x Building Code  |                      |  |