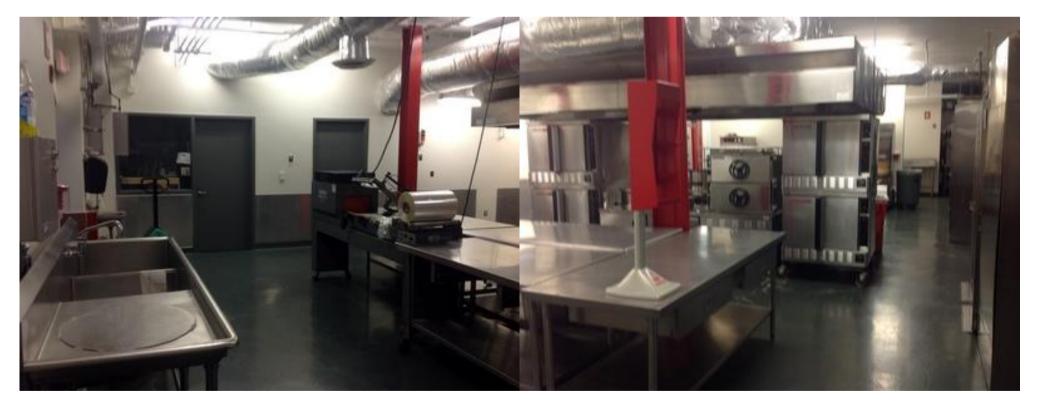

A.4.1

| Company                                                                                                                                                                                                                                                 | <not set=""></not>                   | Status           | Open                 |  |
|---------------------------------------------------------------------------------------------------------------------------------------------------------------------------------------------------------------------------------------------------------|--------------------------------------|------------------|----------------------|--|
| Туре                                                                                                                                                                                                                                                    | FCA Interior                         | Due Date         | 26 Aug 2015 12:00 AM |  |
| Author                                                                                                                                                                                                                                                  | Kjessup User (kjessup@smma.com)      | Author's Company | SMMA                 |  |
| Date Created                                                                                                                                                                                                                                            | 25 Aug 2015 10:20 AM                 | Root Cause       |                      |  |
| <b>Description</b> Paint is chipping on walls, ceiling, and moulding. Lighting is poor and covers are missing from fixtures. Partial area of acoustic ceiling but less than half of space. Smart board in corner of room. Wiring is haphazardly placed. |                                      |                  |                      |  |
| Location                                                                                                                                                                                                                                                | Somerville HS>BUILDING A>4TH FLOOR>T | YPING 4001       |                      |  |
| Location                                                                                                                                                                                                                                                |                                      |                  |                      |  |
| Location Detail                                                                                                                                                                                                                                         |                                      |                  |                      |  |
|                                                                                                                                                                                                                                                         |                                      |                  |                      |  |
| Location Detail                                                                                                                                                                                                                                         | ies for ID KJ-00013                  |                  |                      |  |
| Location Detail                                                                                                                                                                                                                                         | ies for ID KJ-00013                  |                  |                      |  |
| Location Detail  Additional Proper                                                                                                                                                                                                                      |                                      | x Building Code  |                      |  |