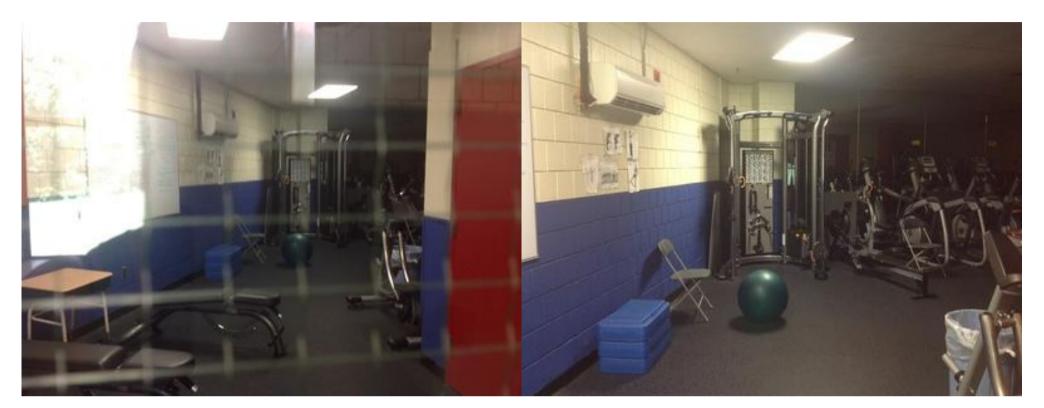

IMG\_0098.JPG

IMG\_0100.JPG

IMG\_0099.JPG

IMG\_0101.JPG

| Somerville High Somerville | chool                                                                                                | I                  | nterior Photos<br>ID KJ-00040 |                                 | B.4.1                                                                         |
|----------------------------|------------------------------------------------------------------------------------------------------|--------------------|-------------------------------|---------------------------------|-------------------------------------------------------------------------------|
| Company                    | <not set=""></not>                                                                                   |                    | Status                        | Open                            |                                                                               |
| Туре                       | FCA Interior                                                                                         |                    | Due Date                      |                                 |                                                                               |
| Author                     | Kjessup User (kjessup@smma                                                                           | a.com)             | Author's Company              | SMMA                            |                                                                               |
| Date Created               | 31 Aug 2015 10:20 AM                                                                                 |                    | Root Cause                    |                                 |                                                                               |
| in fair condition. Su      | od condition but creaky. Paint is a reface mounted equipment and we me windows have lost their seal. | iring is haphazard | . Shades are in poor co       | es missing covendition. Millwor | ers in some locations. 2x4 ACT ceiling<br>k in poor condition. Unit heater in |
| Location                   | Somerville HS>BUILDING B>4                                                                           | TH FLOOR>CHEM      | STRY LAB 4018                 |                                 |                                                                               |
| Location Detail            |                                                                                                      |                    |                               |                                 |                                                                               |
| Additional Prope           | rties for ID KJ-00040                                                                                |                    |                               |                                 |                                                                               |
| Condition                  |                                                                                                      | Fair               |                               |                                 |                                                                               |
| x ADA<br>x Hazmat          |                                                                                                      |                    | x Building Code               |                                 |                                                                               |