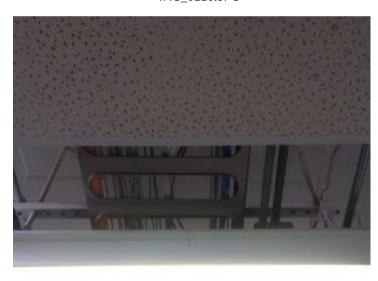

IMG\_0098.JPG

IMG\_0100.JPG

IMG\_0099.JPG

IMG\_0101.JPG

| Somerville High Somerville | chool                                                                                                | I                  | nterior Photos<br>ID KJ-00040 |                                 | B.4.1                                                                         |
|----------------------------|------------------------------------------------------------------------------------------------------|--------------------|-------------------------------|---------------------------------|-------------------------------------------------------------------------------|
| Company                    | <not set=""></not>                                                                                   |                    | Status                        | Open                            |                                                                               |
| Туре                       | FCA Interior                                                                                         |                    | Due Date                      |                                 |                                                                               |
| Author                     | Kjessup User (kjessup@smma                                                                           | a.com)             | Author's Company              | SMMA                            |                                                                               |
| Date Created               | 31 Aug 2015 10:20 AM                                                                                 |                    | Root Cause                    |                                 |                                                                               |
| in fair condition. Su      | od condition but creaky. Paint is a reface mounted equipment and we me windows have lost their seal. | iring is haphazard | . Shades are in poor co       | es missing covendition. Millwor | ers in some locations. 2x4 ACT ceiling<br>k in poor condition. Unit heater in |
| Location                   | Somerville HS>BUILDING B>4                                                                           | TH FLOOR>CHEM      | STRY LAB 4018                 |                                 |                                                                               |
| Location Detail            |                                                                                                      |                    |                               |                                 |                                                                               |
| Additional Prope           | rties for ID KJ-00040                                                                                |                    |                               |                                 |                                                                               |
| Condition                  |                                                                                                      | Fair               |                               |                                 |                                                                               |
| x ADA<br>x Hazmat          |                                                                                                      |                    | x Building Code               |                                 |                                                                               |

IMG\_0189.JPG

| Somerville High School |                                                                                                                | nterior Photos<br>ID KJ-00043 |                                                    | B.4.2                           |                                                         |
|------------------------|----------------------------------------------------------------------------------------------------------------|-------------------------------|----------------------------------------------------|---------------------------------|---------------------------------------------------------|
| Company                | <not set=""></not>                                                                                             |                               | Status                                             | Open                            | ł                                                       |
| Туре                   | FCA Interior                                                                                                   |                               | Due Date                                           |                                 |                                                         |
| Author                 | Kjessup User (kjessup@smma.com)                                                                                |                               | Author's Company SMMA                              |                                 |                                                         |
| Date Created           | 31 Aug 2015 11:29 AM                                                                                           |                               | Root Cause                                         |                                 |                                                         |
| haphazard. Shades      | on Paint is chipping on walls in sor<br>are in poor condition. Some windo<br>heir seal. Classroom has smartboa | ows have lost seal.           | ACT in fair condition. S<br>Millwork in poor condi | urface mounto<br>tion. Unit hea | ed equipment and wiring is iter in poor condition. Some |
| Location               | Somerville HS>BUILDING B>4T                                                                                    | H FLOOR>PHYSIC:               | S LAB 4056                                         |                                 |                                                         |
| Location Detail        |                                                                                                                |                               |                                                    |                                 |                                                         |
|                        |                                                                                                                |                               |                                                    |                                 |                                                         |
| Additional Proper      | ties for ID KJ-00043                                                                                           |                               |                                                    |                                 |                                                         |
| Condition              |                                                                                                                | Fair                          |                                                    |                                 |                                                         |
| x ADA                  |                                                                                                                |                               | x Building Code                                    |                                 |                                                         |
| x Hazmat               |                                                                                                                |                               | x Structural                                       |                                 |                                                         |