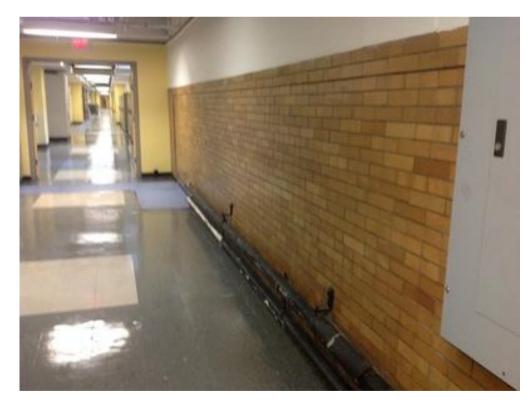

IMG\_0221.JPG

IMG\_0223.JPG

IMG\_0222.JPG

| Somerville High Sc                                                                                                                                                                                                                                                                                                                                                    | hool                                 | Interior Photos<br>ID KJ-00047 | B.4.3 |  |  |  |
|-----------------------------------------------------------------------------------------------------------------------------------------------------------------------------------------------------------------------------------------------------------------------------------------------------------------------------------------------------------------------|--------------------------------------|--------------------------------|-------|--|--|--|
| Company                                                                                                                                                                                                                                                                                                                                                               | <not set=""></not>                   | Status                         | Open  |  |  |  |
| Туре                                                                                                                                                                                                                                                                                                                                                                  | FCA Interior                         | Due Date                       |       |  |  |  |
| Author                                                                                                                                                                                                                                                                                                                                                                | Kjessup User (kjessup@smma.com)      | Author's Company               | SMMA  |  |  |  |
| Date Created                                                                                                                                                                                                                                                                                                                                                          | 31 Aug 2015 1:17 PM                  | Root Cause                     |       |  |  |  |
| Description  VCT flooring is bumpy and uneven. Partial 2x4 ACT ceiling and grid centered in corridor open to plaster ceiling above. Piping/ductwork exposed around ACT ceiling. Surface mounted ceiling fixtures. Wall base in fair condition. Heating units in poor condition. Some windows have lost seal. Narrow corridor would create difficulty in passing time. |                                      |                                |       |  |  |  |
| Location                                                                                                                                                                                                                                                                                                                                                              | Somerville HS>BUILDING B>4TH FLOOR>C | ORR 4062                       |       |  |  |  |
| Location Detail                                                                                                                                                                                                                                                                                                                                                       |                                      |                                |       |  |  |  |
|                                                                                                                                                                                                                                                                                                                                                                       |                                      |                                |       |  |  |  |
| Additional Propert                                                                                                                                                                                                                                                                                                                                                    | ties for ID KJ-00047                 |                                |       |  |  |  |
| Condition                                                                                                                                                                                                                                                                                                                                                             | Fair                                 |                                |       |  |  |  |
| x ADA                                                                                                                                                                                                                                                                                                                                                                 |                                      | x Building Code                |       |  |  |  |
| x Hazmat                                                                                                                                                                                                                                                                                                                                                              |                                      | x Structural                   |       |  |  |  |