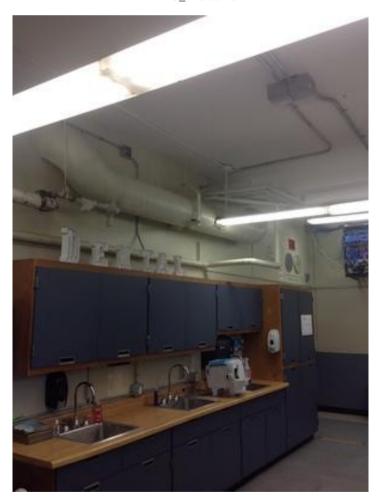

IMG\_dc9bcc88-2ffe-48be-8c09-6048a5f3b0f4.jpg

| Somerville High Sc                                                                                                                                                                                                                                                                                                                                     | hool                                      | terior Photos<br>D KJ-00023 | A.4.1 |
|--------------------------------------------------------------------------------------------------------------------------------------------------------------------------------------------------------------------------------------------------------------------------------------------------------------------------------------------------------|-------------------------------------------|-----------------------------|-------|
| Company                                                                                                                                                                                                                                                                                                                                                | SMMA                                      | Status                      | Open  |
| Туре                                                                                                                                                                                                                                                                                                                                                   | FCA Interior                              | Due Date                    |       |
| Author                                                                                                                                                                                                                                                                                                                                                 | Kjessup User (kjessup@smma.com)           | Author's Company            | SMMA  |
| Date Created                                                                                                                                                                                                                                                                                                                                           | 28 Aug 2015 10:09 AM                      | Root Cause                  |       |
| <b>Description</b> Carpet is in poor condition. Paint is chipping on walls and ceiling. Light fixtures missing covers in some locations. 10'x20' area of 12"x12" VCT on ceiling. Surface mounted equipment and wiring is haphazard. Shades are in poor condition. Millwork in poor condition. Unit heater in poor condition. Classroom has smartboard. |                                           |                             |       |
| Location                                                                                                                                                                                                                                                                                                                                               | Somerville HS>BUILDING A>4TH FLOOR>TYPING | 4001                        |       |
| Location Detail                                                                                                                                                                                                                                                                                                                                        |                                           |                             |       |
|                                                                                                                                                                                                                                                                                                                                                        |                                           |                             |       |
| Additional Proper                                                                                                                                                                                                                                                                                                                                      | ties for ID KJ-00023                      |                             |       |