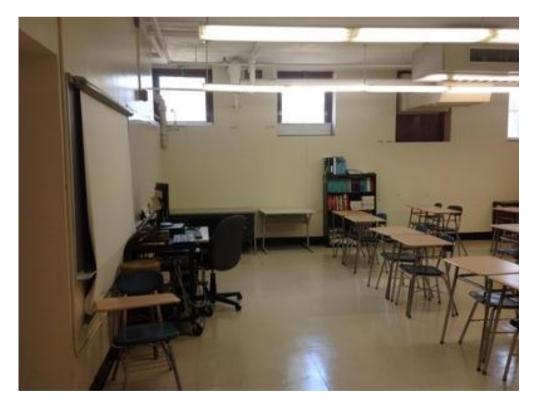

IMG\_0274.JPG

| Somerville High Sc                                                                                                                                                                                                                                                                                                                                           | chool                                     | terior Photos<br>ID KJ-00051 | C.4.1 |  |  |  |
|--------------------------------------------------------------------------------------------------------------------------------------------------------------------------------------------------------------------------------------------------------------------------------------------------------------------------------------------------------------|-------------------------------------------|------------------------------|-------|--|--|--|
| Company                                                                                                                                                                                                                                                                                                                                                      | <not set=""></not>                        | Status                       | Open  |  |  |  |
| Туре                                                                                                                                                                                                                                                                                                                                                         | FCA Interior                              | Due Date                     |       |  |  |  |
| Author                                                                                                                                                                                                                                                                                                                                                       | Kjessup User (kjessup@smma.com)           | Author's Company             | SMMA  |  |  |  |
| Date Created                                                                                                                                                                                                                                                                                                                                                 | 31 Aug 2015 1:38 PM                       | Root Cause                   |       |  |  |  |
| Description  Wood flooring in good condition but creaky. Paint is chipping on walls 2x4 on ceiling in fair condition. Surface mounted equipment and wiring is haphazard. Shades are in poor condition. Millwork in poor condition. Unit heater in poor condition. Some windows have lost their seal. Transom window panes painted. Classroom has smartboard. |                                           |                              |       |  |  |  |
| Location                                                                                                                                                                                                                                                                                                                                                     | Somerville HS>BUILDING B>4TH FLOOR>BIOLOG | SY LAB 4024                  |       |  |  |  |
| Location Detail                                                                                                                                                                                                                                                                                                                                              |                                           |                              |       |  |  |  |
| Additional Proper                                                                                                                                                                                                                                                                                                                                            | ties for ID KJ-00051                      |                              |       |  |  |  |

#### Description

Wood flooring in good condition but creaky. Paint is chipping on walls and ceiling. Light fixtures missing covers in some locations. 10'x20' area of 12"x12" VCT on ceiling. Surface mounted equipment and wiring is haphazard. Shades are in poor condition. Millwork in poor condition. Unit heater in poor condition. Some windows have lost their seal. Classroom has smartboard.

#### Description

Wood flooring in good condition but creaky. Paint is chipping on walls and ceiling. 10'x20' area of 12"x12" VCT on ceiling. Surface mounted equipment and wiring is haphazard. Shades are in poor condition. Millwork in poor condition. Unit heater in poor condition. Some windows have lost their seal. Classroom has smartboard.