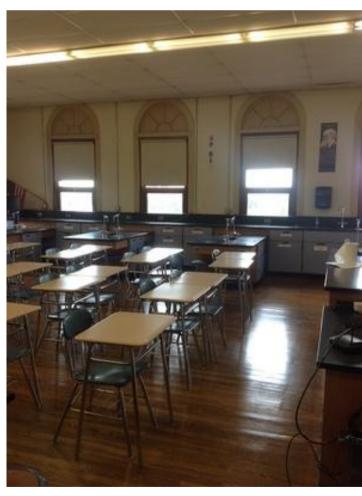

IMG\_0098.JPG

IMG\_0100.JPG

IMG\_0099.JPG

IMG\_0101.JPG

| Somerville High Somerville | chool                                                                                                | I                  | nterior Photos<br>ID KJ-00040 |                                 | B.4.1                                                                         |
|----------------------------|------------------------------------------------------------------------------------------------------|--------------------|-------------------------------|---------------------------------|-------------------------------------------------------------------------------|
| Company                    | <not set=""></not>                                                                                   |                    | Status                        | Open                            |                                                                               |
| Туре                       | FCA Interior                                                                                         |                    | Due Date                      |                                 |                                                                               |
| Author                     | Kjessup User (kjessup@smma                                                                           | a.com)             | Author's Company              | SMMA                            |                                                                               |
| Date Created               | 31 Aug 2015 10:20 AM                                                                                 |                    | Root Cause                    |                                 |                                                                               |
| in fair condition. Su      | od condition but creaky. Paint is a reface mounted equipment and we me windows have lost their seal. | iring is haphazard | . Shades are in poor co       | es missing covendition. Millwor | ers in some locations. 2x4 ACT ceiling<br>k in poor condition. Unit heater in |
| Location                   | Somerville HS>BUILDING B>4                                                                           | TH FLOOR>CHEM      | STRY LAB 4018                 |                                 |                                                                               |
| Location Detail            |                                                                                                      |                    |                               |                                 |                                                                               |
| Additional Prope           | rties for ID KJ-00040                                                                                |                    |                               |                                 |                                                                               |
| Condition                  |                                                                                                      | Fair               |                               |                                 |                                                                               |
| x ADA<br>x Hazmat          |                                                                                                      |                    | x Building Code               |                                 |                                                                               |