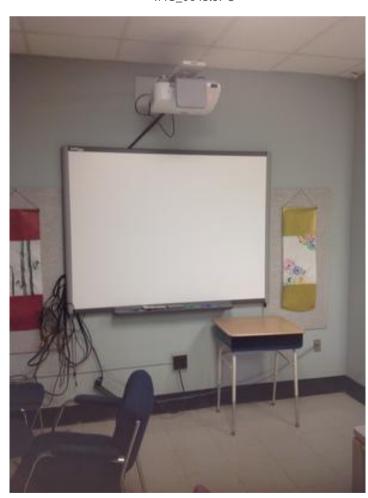

A.4.1

| Company                                                                                                                                                                                                                                                 | <not set=""></not>                   | Status           | Open                 |  |
|---------------------------------------------------------------------------------------------------------------------------------------------------------------------------------------------------------------------------------------------------------|--------------------------------------|------------------|----------------------|--|
| Туре                                                                                                                                                                                                                                                    | FCA Interior                         | Due Date         | 26 Aug 2015 12:00 AM |  |
| Author                                                                                                                                                                                                                                                  | Kjessup User (kjessup@smma.com)      | Author's Company | SMMA                 |  |
| Date Created                                                                                                                                                                                                                                            | 25 Aug 2015 10:20 AM                 | Root Cause       |                      |  |
| <b>Description</b> Paint is chipping on walls, ceiling, and moulding. Lighting is poor and covers are missing from fixtures. Partial area of acoustic ceiling but less than half of space. Smart board in corner of room. Wiring is haphazardly placed. |                                      |                  |                      |  |
| Location                                                                                                                                                                                                                                                | Somerville HS>BUILDING A>4TH FLOOR>T | YPING 4001       |                      |  |
| Location                                                                                                                                                                                                                                                |                                      |                  |                      |  |
| Location Detail                                                                                                                                                                                                                                         |                                      |                  |                      |  |
|                                                                                                                                                                                                                                                         |                                      |                  |                      |  |
| Location Detail                                                                                                                                                                                                                                         | ies for ID KJ-00013                  |                  |                      |  |
| Location Detail                                                                                                                                                                                                                                         | ies for ID KJ-00013                  |                  |                      |  |
| Location Detail  Additional Proper                                                                                                                                                                                                                      |                                      | x Building Code  |                      |  |