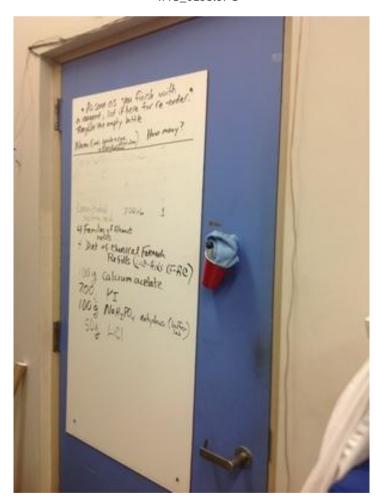

IMG\_0098.JPG

IMG\_0100.JPG

IMG\_0099.JPG

IMG\_0101.JPG

| Somerville High Somerville | chool                                                                                                | I                  | nterior Photos<br>ID KJ-00040 |                                 | B.4.1                                                                         |
|----------------------------|------------------------------------------------------------------------------------------------------|--------------------|-------------------------------|---------------------------------|-------------------------------------------------------------------------------|
| Company                    | <not set=""></not>                                                                                   |                    | Status                        | Open                            |                                                                               |
| Туре                       | FCA Interior                                                                                         |                    | Due Date                      |                                 |                                                                               |
| Author                     | Kjessup User (kjessup@smma                                                                           | a.com)             | Author's Company              | SMMA                            |                                                                               |
| Date Created               | 31 Aug 2015 10:20 AM                                                                                 |                    | Root Cause                    |                                 |                                                                               |
| in fair condition. Su      | od condition but creaky. Paint is a reface mounted equipment and we me windows have lost their seal. | iring is haphazard | . Shades are in poor co       | es missing covendition. Millwor | ers in some locations. 2x4 ACT ceiling<br>k in poor condition. Unit heater in |
| Location                   | Somerville HS>BUILDING B>4                                                                           | TH FLOOR>CHEM      | STRY LAB 4018                 |                                 |                                                                               |
| Location Detail            |                                                                                                      |                    |                               |                                 |                                                                               |
| Additional Prope           | rties for ID KJ-00040                                                                                |                    |                               |                                 |                                                                               |
| Condition                  |                                                                                                      | Fair               |                               |                                 |                                                                               |
| x ADA<br>x Hazmat          |                                                                                                      |                    | x Building Code               |                                 |                                                                               |