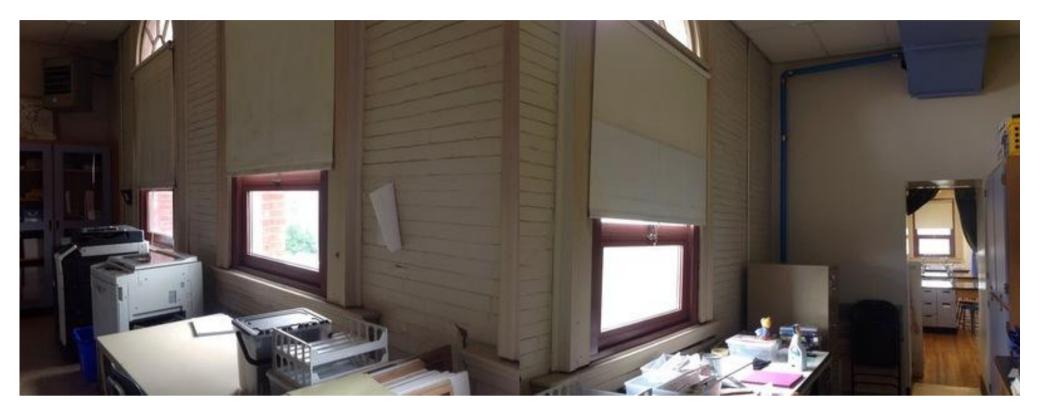

IMG\_0098.JPG

IMG\_0100.JPG

IMG\_0099.JPG

IMG\_0101.JPG

| Somerville High Somerville | chool                                                                                                | I                  | nterior Photos<br>ID KJ-00040 |                                 | B.4.1                                                                         |
|----------------------------|------------------------------------------------------------------------------------------------------|--------------------|-------------------------------|---------------------------------|-------------------------------------------------------------------------------|
| Company                    | <not set=""></not>                                                                                   |                    | Status                        | Open                            |                                                                               |
| Туре                       | FCA Interior                                                                                         |                    | Due Date                      |                                 |                                                                               |
| Author                     | Kjessup User (kjessup@smma                                                                           | a.com)             | Author's Company              | SMMA                            |                                                                               |
| Date Created               | 31 Aug 2015 10:20 AM                                                                                 |                    | Root Cause                    |                                 |                                                                               |
| in fair condition. Su      | od condition but creaky. Paint is a reface mounted equipment and we me windows have lost their seal. | iring is haphazard | . Shades are in poor co       | es missing covendition. Millwor | ers in some locations. 2x4 ACT ceiling<br>k in poor condition. Unit heater in |
| Location                   | Somerville HS>BUILDING B>4                                                                           | TH FLOOR>CHEM      | STRY LAB 4018                 |                                 |                                                                               |
| Location Detail            |                                                                                                      |                    |                               |                                 |                                                                               |
| Additional Prope           | rties for ID KJ-00040                                                                                |                    |                               |                                 |                                                                               |
| Condition                  |                                                                                                      | Fair               |                               |                                 |                                                                               |
| x ADA<br>x Hazmat          |                                                                                                      |                    | x Building Code               |                                 |                                                                               |