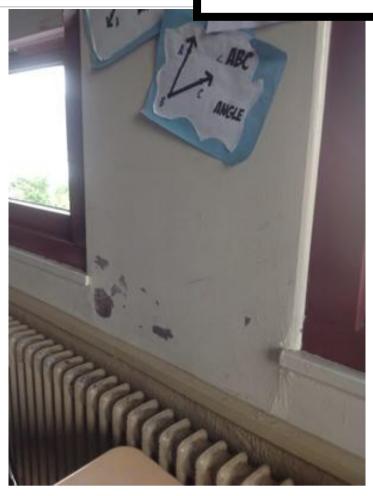

A.4.1

| Company                                                                                                                                                                                                                                                 | <not set=""></not>                   | Status           | Open                 |  |
|---------------------------------------------------------------------------------------------------------------------------------------------------------------------------------------------------------------------------------------------------------|--------------------------------------|------------------|----------------------|--|
| Туре                                                                                                                                                                                                                                                    | FCA Interior                         | Due Date         | 26 Aug 2015 12:00 AM |  |
| Author                                                                                                                                                                                                                                                  | Kjessup User (kjessup@smma.com)      | Author's Company | SMMA                 |  |
| Date Created                                                                                                                                                                                                                                            | 25 Aug 2015 10:20 AM                 | Root Cause       |                      |  |
| <b>Description</b> Paint is chipping on walls, ceiling, and moulding. Lighting is poor and covers are missing from fixtures. Partial area of acoustic ceiling but less than half of space. Smart board in corner of room. Wiring is haphazardly placed. |                                      |                  |                      |  |
| Location                                                                                                                                                                                                                                                | Somerville HS>BUILDING A>4TH FLOOR>T | YPING 4001       |                      |  |
| Location                                                                                                                                                                                                                                                |                                      |                  |                      |  |
| Location Detail                                                                                                                                                                                                                                         |                                      |                  |                      |  |
|                                                                                                                                                                                                                                                         |                                      |                  |                      |  |
| Location Detail                                                                                                                                                                                                                                         | ies for ID KJ-00013                  |                  |                      |  |
| Location Detail                                                                                                                                                                                                                                         | ies for ID KJ-00013                  |                  |                      |  |
| Location Detail  Additional Proper                                                                                                                                                                                                                      |                                      | x Building Code  |                      |  |