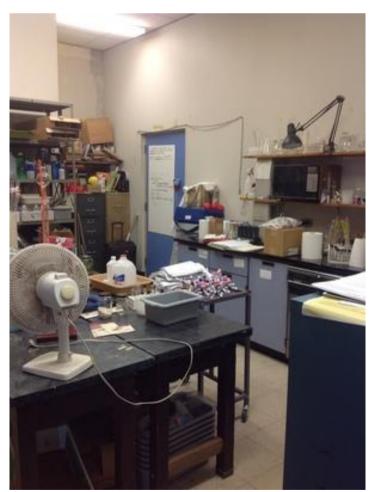

IMG\_0098.JPG

IMG\_0100.JPG

IMG\_0099.JPG

IMG\_0101.JPG

| Somerville High Somerville | chool                                                                                                | I                  | nterior Photos<br>ID KJ-00040 |                                 | B.4.1                                                                         |
|----------------------------|------------------------------------------------------------------------------------------------------|--------------------|-------------------------------|---------------------------------|-------------------------------------------------------------------------------|
| Company                    | <not set=""></not>                                                                                   |                    | Status                        | Open                            |                                                                               |
| Туре                       | FCA Interior                                                                                         |                    | Due Date                      |                                 |                                                                               |
| Author                     | Kjessup User (kjessup@smma                                                                           | a.com)             | Author's Company              | SMMA                            |                                                                               |
| Date Created               | 31 Aug 2015 10:20 AM                                                                                 |                    | Root Cause                    |                                 |                                                                               |
| in fair condition. Su      | od condition but creaky. Paint is a reface mounted equipment and we me windows have lost their seal. | iring is haphazard | . Shades are in poor co       | es missing covendition. Millwor | ers in some locations. 2x4 ACT ceiling<br>k in poor condition. Unit heater in |
| Location                   | Somerville HS>BUILDING B>4                                                                           | TH FLOOR>CHEM      | STRY LAB 4018                 |                                 |                                                                               |
| Location Detail            |                                                                                                      |                    |                               |                                 |                                                                               |
| Additional Prope           | rties for ID KJ-00040                                                                                |                    |                               |                                 |                                                                               |
| Condition                  |                                                                                                      | Fair               |                               |                                 |                                                                               |
| x ADA<br>x Hazmat          |                                                                                                      |                    | x Building Code               |                                 |                                                                               |