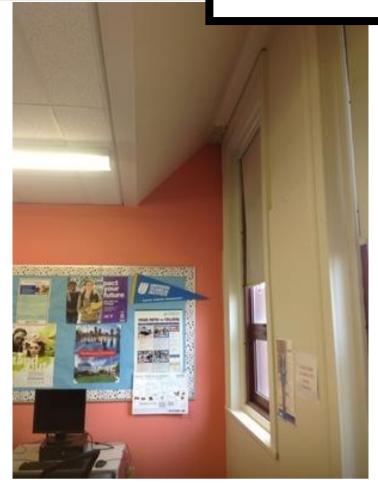

IMG\_0189.JPG

| Somerville High School |                                                                                                                | nterior Photos<br>ID KJ-00043 |                                                    | B.4.2                           |                                                         |
|------------------------|----------------------------------------------------------------------------------------------------------------|-------------------------------|----------------------------------------------------|---------------------------------|---------------------------------------------------------|
| Company                | <not set=""></not>                                                                                             |                               | Status                                             | Open                            | ł                                                       |
| Туре                   | FCA Interior                                                                                                   |                               | Due Date                                           |                                 |                                                         |
| Author                 | Kjessup User (kjessup@smma.com)                                                                                |                               | Author's Company SMMA                              |                                 |                                                         |
| Date Created           | 31 Aug 2015 11:29 AM                                                                                           |                               | Root Cause                                         |                                 |                                                         |
| haphazard. Shades      | on Paint is chipping on walls in sor<br>are in poor condition. Some windo<br>heir seal. Classroom has smartboa | ows have lost seal.           | ACT in fair condition. S<br>Millwork in poor condi | urface mounto<br>tion. Unit hea | ed equipment and wiring is iter in poor condition. Some |
| Location               | Somerville HS>BUILDING B>4T                                                                                    | H FLOOR>PHYSIC:               | S LAB 4056                                         |                                 |                                                         |
| Location Detail        |                                                                                                                |                               |                                                    |                                 |                                                         |
|                        |                                                                                                                |                               |                                                    |                                 |                                                         |
| Additional Proper      | ties for ID KJ-00043                                                                                           |                               |                                                    |                                 |                                                         |
| Condition              |                                                                                                                | Fair                          |                                                    |                                 |                                                         |
| x ADA                  |                                                                                                                |                               | x Building Code                                    |                                 |                                                         |
| x Hazmat               |                                                                                                                |                               | x Structural                                       |                                 |                                                         |