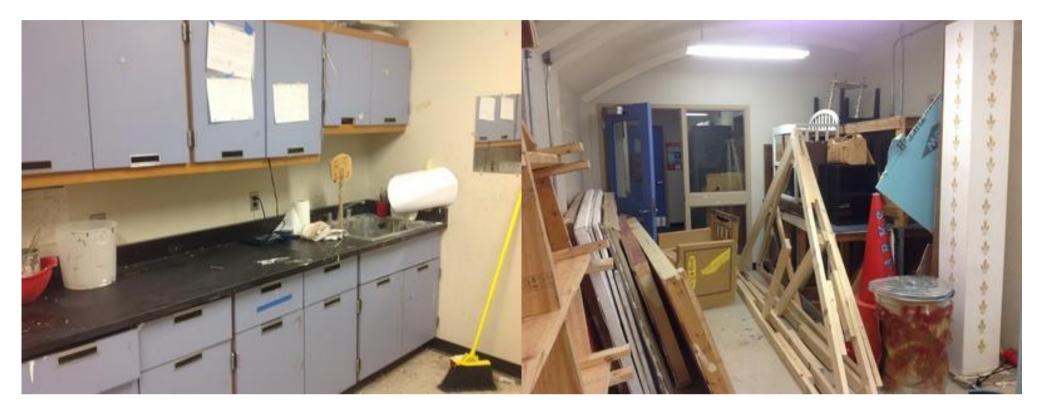

IMG\_0189.JPG

| Somerville High School |                                                                                                                | nterior Photos<br>ID KJ-00043 |                                                    | B.4.2                           |                                                         |
|------------------------|----------------------------------------------------------------------------------------------------------------|-------------------------------|----------------------------------------------------|---------------------------------|---------------------------------------------------------|
| Company                | <not set=""></not>                                                                                             |                               | Status                                             | Open                            | ł                                                       |
| Туре                   | FCA Interior                                                                                                   |                               | Due Date                                           |                                 |                                                         |
| Author                 | Kjessup User (kjessup@smma.com)                                                                                |                               | Author's Company SMMA                              |                                 |                                                         |
| Date Created           | 31 Aug 2015 11:29 AM                                                                                           |                               | Root Cause                                         |                                 |                                                         |
| haphazard. Shades      | on Paint is chipping on walls in sor<br>are in poor condition. Some windo<br>heir seal. Classroom has smartboa | ows have lost seal.           | ACT in fair condition. S<br>Millwork in poor condi | urface mounto<br>tion. Unit hea | ed equipment and wiring is iter in poor condition. Some |
| Location               | Somerville HS>BUILDING B>4T                                                                                    | H FLOOR>PHYSIC:               | S LAB 4056                                         |                                 |                                                         |
| Location Detail        |                                                                                                                |                               |                                                    |                                 |                                                         |
|                        |                                                                                                                |                               |                                                    |                                 |                                                         |
| Additional Proper      | ties for ID KJ-00043                                                                                           |                               |                                                    |                                 |                                                         |
| Condition              |                                                                                                                | Fair                          |                                                    |                                 |                                                         |
| x ADA                  |                                                                                                                |                               | x Building Code                                    |                                 |                                                         |
| x Hazmat               |                                                                                                                |                               | x Structural                                       |                                 |                                                         |