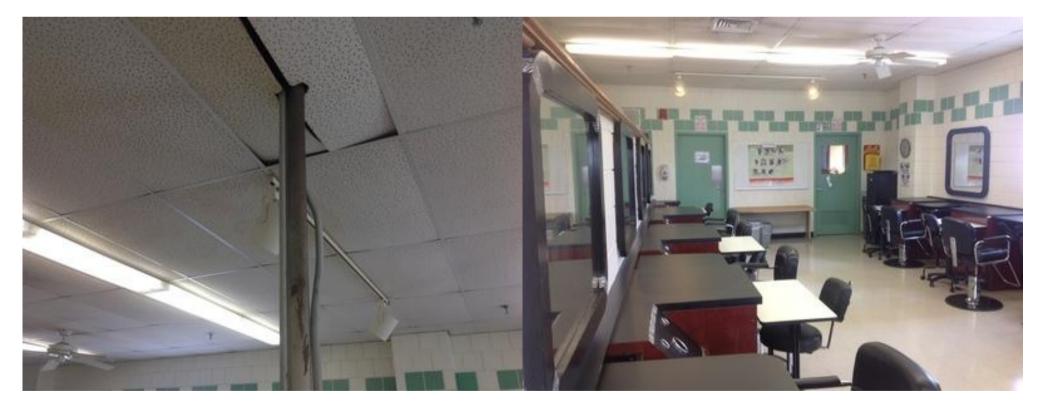

IMG\_0189.JPG

| Somerville High School |                                                                                                                | nterior Photos<br>ID KJ-00043 |                                                    | B.4.2                           |                                                         |
|------------------------|----------------------------------------------------------------------------------------------------------------|-------------------------------|----------------------------------------------------|---------------------------------|---------------------------------------------------------|
| Company                | <not set=""></not>                                                                                             |                               | Status                                             | Open                            | ł                                                       |
| Туре                   | FCA Interior                                                                                                   |                               | Due Date                                           |                                 |                                                         |
| Author                 | Kjessup User (kjessup@smma.com)                                                                                |                               | Author's Company SMMA                              |                                 |                                                         |
| Date Created           | 31 Aug 2015 11:29 AM                                                                                           |                               | Root Cause                                         |                                 |                                                         |
| haphazard. Shades      | on Paint is chipping on walls in sor<br>are in poor condition. Some windo<br>heir seal. Classroom has smartboa | ows have lost seal.           | ACT in fair condition. S<br>Millwork in poor condi | urface mounto<br>tion. Unit hea | ed equipment and wiring is iter in poor condition. Some |
| Location               | Somerville HS>BUILDING B>4T                                                                                    | H FLOOR>PHYSIC:               | S LAB 4056                                         |                                 |                                                         |
| Location Detail        |                                                                                                                |                               |                                                    |                                 |                                                         |
|                        |                                                                                                                |                               |                                                    |                                 |                                                         |
| Additional Proper      | ties for ID KJ-00043                                                                                           |                               |                                                    |                                 |                                                         |
| Condition              |                                                                                                                | Fair                          |                                                    |                                 |                                                         |
| x ADA                  |                                                                                                                |                               | x Building Code                                    |                                 |                                                         |
| x Hazmat               |                                                                                                                |                               | x Structural                                       |                                 |                                                         |