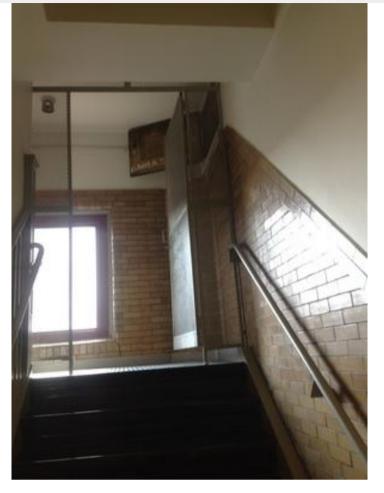

IMG\_0058.JPG

IMG\_0060.JPG

| Somerville High Sch                                                                                                                                                        | nool                                          | Interior Photos<br>ID KJ-00021 | A.4.2  |  |
|----------------------------------------------------------------------------------------------------------------------------------------------------------------------------|-----------------------------------------------|--------------------------------|--------|--|
| Company                                                                                                                                                                    | <not set=""></not>                            | Status                         | Draft  |  |
| Туре                                                                                                                                                                       | FCA Interior                                  | Due Date                       |        |  |
| Author                                                                                                                                                                     | Kjessup User (kjessup@smma.com)               | Author's Company               | y SMMA |  |
| Date Created                                                                                                                                                               | 28 Aug 2015 9:43 AM                           | Root Cause                     |        |  |
| <b>Description</b> Smoke hatch in Stair in fair condition. Paint is chipping on walls and ceiling. Gate to roof in good condition. Access panel shows wood roof structure. |                                               |                                |        |  |
| Location                                                                                                                                                                   | Somerville HS>BUILDING A>4TH FLOOR>STAIR 4009 |                                |        |  |
| Location Detail                                                                                                                                                            |                                               |                                |        |  |
|                                                                                                                                                                            |                                               |                                |        |  |
| Additional Propert                                                                                                                                                         | ties for ID KJ-00021                          |                                |        |  |
| Condition                                                                                                                                                                  | Fair                                          |                                |        |  |
| x ADA                                                                                                                                                                      |                                               | x Building Code                |        |  |
| x Hazmat                                                                                                                                                                   |                                               | x Structural                   |        |  |