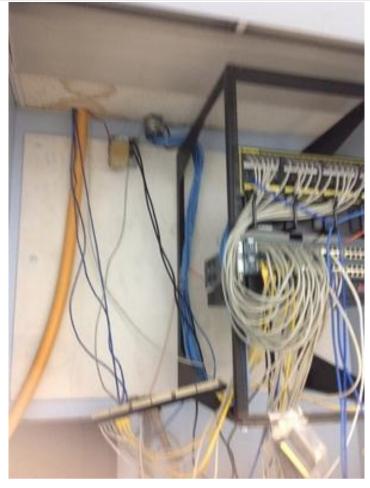

A.4.1

| Company                                                                                                                                                                                                                                                 | <not set=""></not>                   | Status           | Open                 |  |
|---------------------------------------------------------------------------------------------------------------------------------------------------------------------------------------------------------------------------------------------------------|--------------------------------------|------------------|----------------------|--|
| Туре                                                                                                                                                                                                                                                    | FCA Interior                         | Due Date         | 26 Aug 2015 12:00 AM |  |
| Author                                                                                                                                                                                                                                                  | Kjessup User (kjessup@smma.com)      | Author's Company | SMMA                 |  |
| Date Created                                                                                                                                                                                                                                            | 25 Aug 2015 10:20 AM                 | Root Cause       |                      |  |
| <b>Description</b> Paint is chipping on walls, ceiling, and moulding. Lighting is poor and covers are missing from fixtures. Partial area of acoustic ceiling but less than half of space. Smart board in corner of room. Wiring is haphazardly placed. |                                      |                  |                      |  |
| Location                                                                                                                                                                                                                                                | Somerville HS>BUILDING A>4TH FLOOR>T | YPING 4001       |                      |  |
| Location                                                                                                                                                                                                                                                |                                      |                  |                      |  |
| Location Detail                                                                                                                                                                                                                                         |                                      |                  |                      |  |
|                                                                                                                                                                                                                                                         |                                      |                  |                      |  |
| Location Detail                                                                                                                                                                                                                                         | ies for ID KJ-00013                  |                  |                      |  |
| Location Detail                                                                                                                                                                                                                                         | ies for ID KJ-00013                  |                  |                      |  |
| Location Detail  Additional Proper                                                                                                                                                                                                                      |                                      | x Building Code  |                      |  |