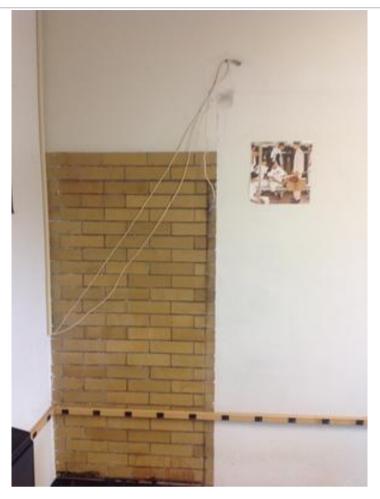

x ADA x Building Code x Hazmat x Structural

IMG\_0363.JPG

| Somerville High Sch                                                                                                                                                                                                                                                                                           | 1001                                       | terior Photos<br>D KJ-00056 | C.4.5 |  |
|---------------------------------------------------------------------------------------------------------------------------------------------------------------------------------------------------------------------------------------------------------------------------------------------------------------|--------------------------------------------|-----------------------------|-------|--|
| Company                                                                                                                                                                                                                                                                                                       | SMMA                                       | Status                      | Open  |  |
| Туре                                                                                                                                                                                                                                                                                                          | FCA Interior                               | Due Date                    |       |  |
| Author                                                                                                                                                                                                                                                                                                        | Kjessup User (kjessup@smma.com)            | Author's Company            | SMMA  |  |
| Date Created                                                                                                                                                                                                                                                                                                  | 31 Aug 2015 2:00 PM                        | Root Cause                  |       |  |
| Double loaded corridor with recessed lockers. Glazed and unglazed brick with plaster above in fair condition. Partial 2x4 ACT ceiling and grid centered in corridor open to plaster ceiling above. Piping/ductwork exposed around ACT ceiling. Surface mounted ceiling fixtures. Wall base in fair condition. |                                            |                             |       |  |
| Location                                                                                                                                                                                                                                                                                                      | Somerville HS>BUILDING C>4TH FLOOR>CORR 40 | 064                         |       |  |
| Location Detail                                                                                                                                                                                                                                                                                               |                                            |                             |       |  |
| Additional Propert                                                                                                                                                                                                                                                                                            | ies for ID KJ-00056                        |                             |       |  |