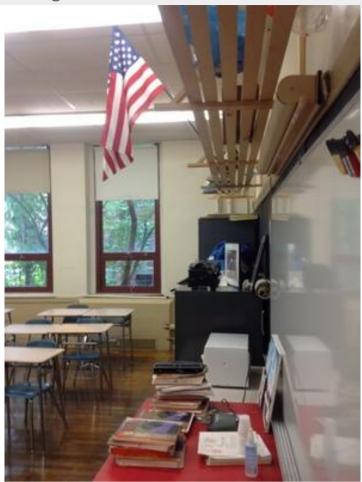

IMG\_0098.JPG

IMG\_0100.JPG

IMG\_0099.JPG

IMG\_0101.JPG

| Somerville High Somerville | chool                                                                                                | I                  | nterior Photos<br>ID KJ-00040 |                                 | B.4.1                                                                         |
|----------------------------|------------------------------------------------------------------------------------------------------|--------------------|-------------------------------|---------------------------------|-------------------------------------------------------------------------------|
| Company                    | <not set=""></not>                                                                                   |                    | Status                        | Open                            |                                                                               |
| Туре                       | FCA Interior                                                                                         |                    | Due Date                      |                                 |                                                                               |
| Author                     | Kjessup User (kjessup@smma                                                                           | a.com)             | Author's Company              | SMMA                            |                                                                               |
| Date Created               | 31 Aug 2015 10:20 AM                                                                                 |                    | Root Cause                    |                                 |                                                                               |
| in fair condition. Su      | od condition but creaky. Paint is a reface mounted equipment and we me windows have lost their seal. | iring is haphazard | . Shades are in poor co       | es missing covendition. Millwor | ers in some locations. 2x4 ACT ceiling<br>k in poor condition. Unit heater in |
| Location                   | Somerville HS>BUILDING B>4                                                                           | TH FLOOR>CHEM      | STRY LAB 4018                 |                                 |                                                                               |
| Location Detail            |                                                                                                      |                    |                               |                                 |                                                                               |
| Additional Prope           | rties for ID KJ-00040                                                                                |                    |                               |                                 |                                                                               |
| Condition                  |                                                                                                      | Fair               |                               |                                 |                                                                               |
| x ADA<br>x Hazmat          |                                                                                                      |                    | x Building Code               |                                 |                                                                               |