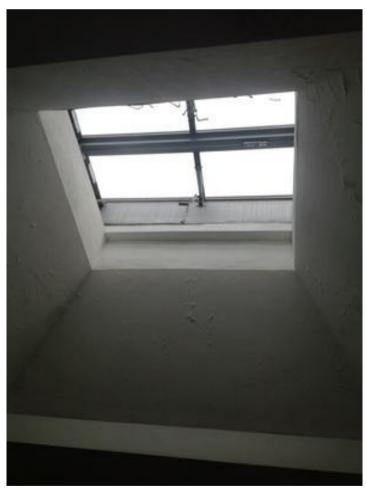

IMG\_0058.JPG

IMG\_0060.JPG

| Somerville High Sch                                                                                                                                                        | nool                                          | Interior Photos<br>ID KJ-00021 | A.4.2  |  |
|----------------------------------------------------------------------------------------------------------------------------------------------------------------------------|-----------------------------------------------|--------------------------------|--------|--|
| Company                                                                                                                                                                    | <not set=""></not>                            | Status                         | Draft  |  |
| Туре                                                                                                                                                                       | FCA Interior                                  | Due Date                       |        |  |
| Author                                                                                                                                                                     | Kjessup User (kjessup@smma.com)               | Author's Company               | y SMMA |  |
| Date Created                                                                                                                                                               | 28 Aug 2015 9:43 AM                           | Root Cause                     |        |  |
| <b>Description</b> Smoke hatch in Stair in fair condition. Paint is chipping on walls and ceiling. Gate to roof in good condition. Access panel shows wood roof structure. |                                               |                                |        |  |
| Location                                                                                                                                                                   | Somerville HS>BUILDING A>4TH FLOOR>STAIR 4009 |                                |        |  |
| Location Detail                                                                                                                                                            |                                               |                                |        |  |
|                                                                                                                                                                            |                                               |                                |        |  |
| Additional Propert                                                                                                                                                         | ties for ID KJ-00021                          |                                |        |  |
| Condition                                                                                                                                                                  | Fair                                          |                                |        |  |
| x ADA                                                                                                                                                                      |                                               | x Building Code                |        |  |
| x Hazmat                                                                                                                                                                   |                                               | x Structural                   |        |  |