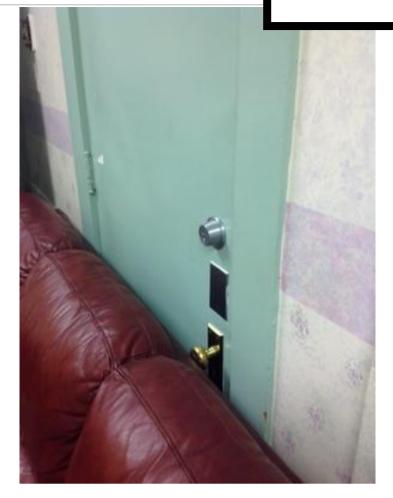

A.4.1

| Company                                                                                                                                                                                                                                                 | <not set=""></not>                   | Status           | Open                 |  |
|---------------------------------------------------------------------------------------------------------------------------------------------------------------------------------------------------------------------------------------------------------|--------------------------------------|------------------|----------------------|--|
| Туре                                                                                                                                                                                                                                                    | FCA Interior                         | Due Date         | 26 Aug 2015 12:00 AM |  |
| Author                                                                                                                                                                                                                                                  | Kjessup User (kjessup@smma.com)      | Author's Company | SMMA                 |  |
| Date Created                                                                                                                                                                                                                                            | 25 Aug 2015 10:20 AM                 | Root Cause       |                      |  |
| <b>Description</b> Paint is chipping on walls, ceiling, and moulding. Lighting is poor and covers are missing from fixtures. Partial area of acoustic ceiling but less than half of space. Smart board in corner of room. Wiring is haphazardly placed. |                                      |                  |                      |  |
| Location                                                                                                                                                                                                                                                | Somerville HS>BUILDING A>4TH FLOOR>T | YPING 4001       |                      |  |
| Location                                                                                                                                                                                                                                                |                                      |                  |                      |  |
| Location Detail                                                                                                                                                                                                                                         |                                      |                  |                      |  |
|                                                                                                                                                                                                                                                         |                                      |                  |                      |  |
| Location Detail                                                                                                                                                                                                                                         | ies for ID KJ-00013                  |                  |                      |  |
| Location Detail                                                                                                                                                                                                                                         | ies for ID KJ-00013                  |                  |                      |  |
| Location Detail  Additional Proper                                                                                                                                                                                                                      |                                      | x Building Code  |                      |  |