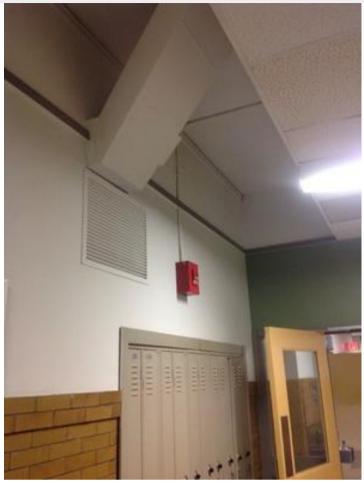

A.4.1

| Company                                                                                                                                                                                                                                                 | <not set=""></not>                   | Status           | Open                 |  |
|---------------------------------------------------------------------------------------------------------------------------------------------------------------------------------------------------------------------------------------------------------|--------------------------------------|------------------|----------------------|--|
| Туре                                                                                                                                                                                                                                                    | FCA Interior                         | Due Date         | 26 Aug 2015 12:00 AM |  |
| Author                                                                                                                                                                                                                                                  | Kjessup User (kjessup@smma.com)      | Author's Company | SMMA                 |  |
| Date Created                                                                                                                                                                                                                                            | 25 Aug 2015 10:20 AM                 | Root Cause       |                      |  |
| <b>Description</b> Paint is chipping on walls, ceiling, and moulding. Lighting is poor and covers are missing from fixtures. Partial area of acoustic ceiling but less than half of space. Smart board in corner of room. Wiring is haphazardly placed. |                                      |                  |                      |  |
| Location                                                                                                                                                                                                                                                | Somerville HS>BUILDING A>4TH FLOOR>T | YPING 4001       |                      |  |
| Location                                                                                                                                                                                                                                                |                                      |                  |                      |  |
| Location Detail                                                                                                                                                                                                                                         |                                      |                  |                      |  |
|                                                                                                                                                                                                                                                         |                                      |                  |                      |  |
| Location Detail                                                                                                                                                                                                                                         | ies for ID KJ-00013                  |                  |                      |  |
| Location Detail                                                                                                                                                                                                                                         | ies for ID KJ-00013                  |                  |                      |  |
| Location Detail  Additional Proper                                                                                                                                                                                                                      |                                      | x Building Code  |                      |  |