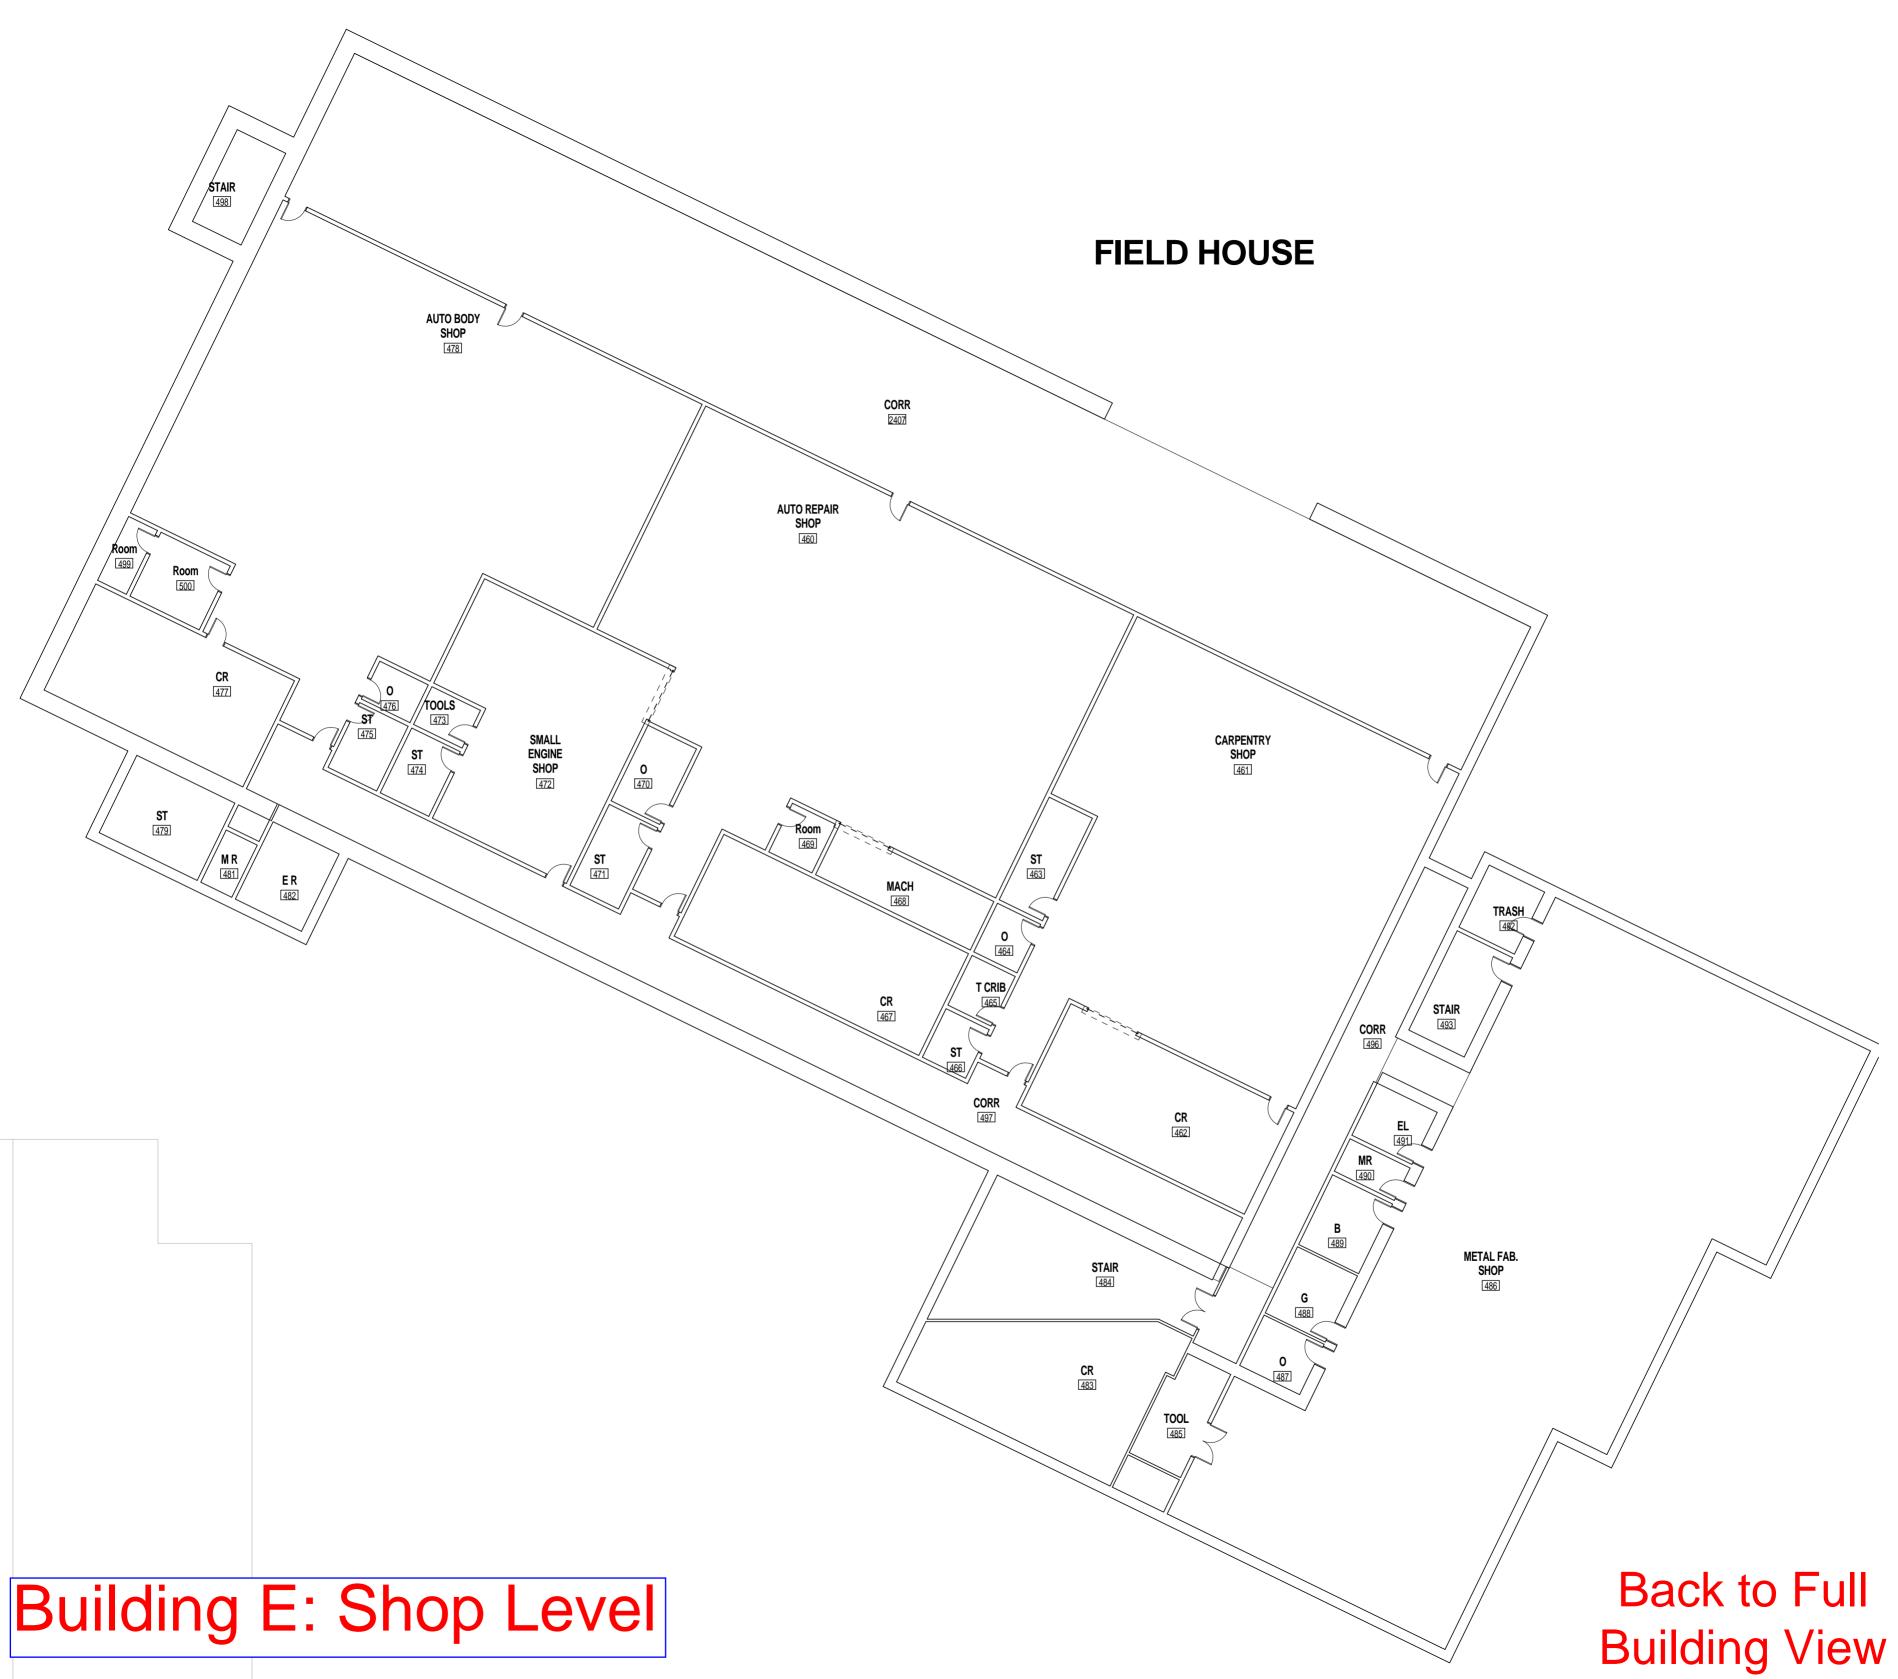

1st Floor Building B



Building View







2nd Floor BUILDING A



2nd Floor BUILDING B

**Building View** 



2nd Floor BUILDING C Building View









3rd Floor

**BUILDING B** 













4th Floor Building B



4th Floor Building View





### **Summary**

Name Interior Photos

Description • Issues with all of the fields, plus optional attachments, custom properties, signatures and comments

Report run on 08 Mar 2016 4:02 PM

Number of pages 513 including this summary page

### **Parameters**

Report name: Interior Photos

Sort by: Company then Identifier, Ascending

Output format: PDF

Include issues with a: Date Created, All dates
Include issues whose due date is: All dates

Author: User, Kjessup <kjessup@smma.com>

Issue types: FCA Interior

Issue statuses:

Company as