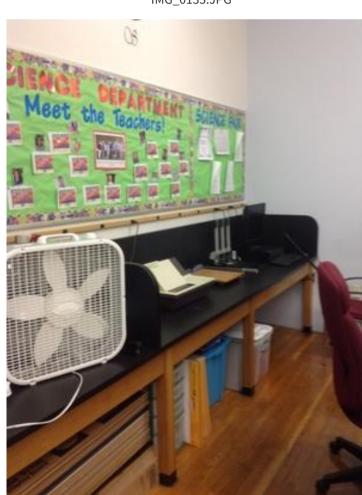

IMG\_0274.JPG

| Somerville High Sc                                                                                                                                                                                                                                                                                                                                           | chool                                     | terior Photos<br>ID KJ-00051 | C.4.1 |  |  |  |
|--------------------------------------------------------------------------------------------------------------------------------------------------------------------------------------------------------------------------------------------------------------------------------------------------------------------------------------------------------------|-------------------------------------------|------------------------------|-------|--|--|--|
| Company                                                                                                                                                                                                                                                                                                                                                      | <not set=""></not>                        | Status                       | Open  |  |  |  |
| Туре                                                                                                                                                                                                                                                                                                                                                         | FCA Interior                              | Due Date                     |       |  |  |  |
| Author                                                                                                                                                                                                                                                                                                                                                       | Kjessup User (kjessup@smma.com)           | Author's Company             | SMMA  |  |  |  |
| Date Created                                                                                                                                                                                                                                                                                                                                                 | 31 Aug 2015 1:38 PM                       | Root Cause                   |       |  |  |  |
| Description  Wood flooring in good condition but creaky. Paint is chipping on walls 2x4 on ceiling in fair condition. Surface mounted equipment and wiring is haphazard. Shades are in poor condition. Millwork in poor condition. Unit heater in poor condition. Some windows have lost their seal. Transom window panes painted. Classroom has smartboard. |                                           |                              |       |  |  |  |
| Location                                                                                                                                                                                                                                                                                                                                                     | Somerville HS>BUILDING B>4TH FLOOR>BIOLOG | SY LAB 4024                  |       |  |  |  |
| Location Detail                                                                                                                                                                                                                                                                                                                                              |                                           |                              |       |  |  |  |
| Additional Proper                                                                                                                                                                                                                                                                                                                                            | ties for ID KJ-00051                      |                              |       |  |  |  |