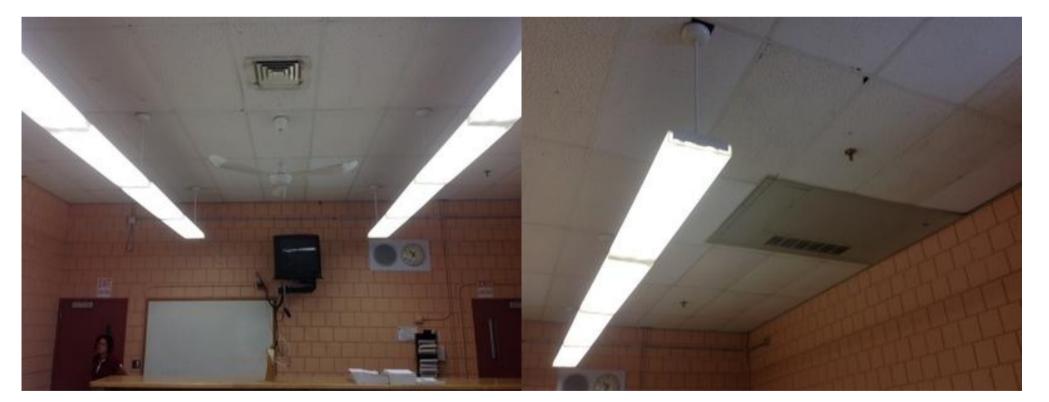

IMG\_0058.JPG

IMG\_0060.JPG

| Somerville High Sch                                                                                                                                                        | nool                                          | Interior Photos<br>ID KJ-00021 | A.4.2  |  |
|----------------------------------------------------------------------------------------------------------------------------------------------------------------------------|-----------------------------------------------|--------------------------------|--------|--|
| Company                                                                                                                                                                    | <not set=""></not>                            | Status                         | Draft  |  |
| Туре                                                                                                                                                                       | FCA Interior                                  | Due Date                       |        |  |
| Author                                                                                                                                                                     | Kjessup User (kjessup@smma.com)               | Author's Company               | y SMMA |  |
| Date Created                                                                                                                                                               | 28 Aug 2015 9:43 AM                           | Root Cause                     |        |  |
| <b>Description</b> Smoke hatch in Stair in fair condition. Paint is chipping on walls and ceiling. Gate to roof in good condition. Access panel shows wood roof structure. |                                               |                                |        |  |
| Location                                                                                                                                                                   | Somerville HS>BUILDING A>4TH FLOOR>STAIR 4009 |                                |        |  |
| Location Detail                                                                                                                                                            |                                               |                                |        |  |
|                                                                                                                                                                            |                                               |                                |        |  |
| Additional Propert                                                                                                                                                         | ties for ID KJ-00021                          |                                |        |  |
| Condition                                                                                                                                                                  | Fair                                          |                                |        |  |
| x ADA                                                                                                                                                                      |                                               | x Building Code                |        |  |
| x Hazmat                                                                                                                                                                   |                                               | x Structural                   |        |  |