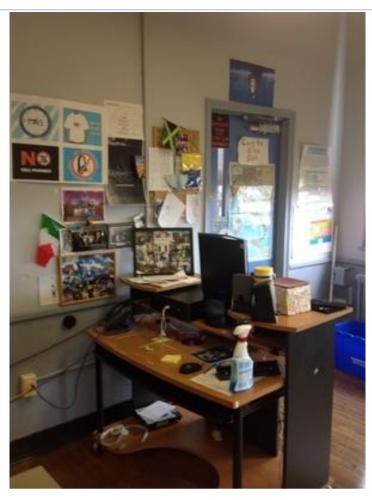

| ies for ID KJ-00058                        |                             |       |  |  |
| Condition                                                                                                                                                                                                                                                                                                                                                                                          | Fair                                       |                             |       |  |  |

x Building Code

x Structural

x ADA

x Hazmat



IMG\_0327.JPG



IMG\_0329.JPG



IMG\_0328.JPG



IMG\_0330.JPG



IMG\_0331.JPG

| Somer   | ville | High    | School  |
|---------|-------|---------|---------|
| 3011161 | VILLE | 1111811 | 3011001 |

# Interior Photos ID KJ-00059

|    | 1  | 9  |
|----|----|----|
| U. | .4 | .0 |

| Company      | <not set=""></not>              | Status           | Open |
|--------------|---------------------------------|------------------|------|
| Туре         | FCA Interior                    | Due Date         |      |
| Author       | Kjessup User (kjessup@smma.com) | Author's Company | SMMA |
| Date Created | 31 Aug 2015 2:48 PM             | Root Cause       |      |

#### Description

Wood flooring in good condition but creaky. Paint is chipping on walls and ceiling. Light fixtures missing covers in some locations. 10'x20' area of 12"x12" VCT on ceiling. Su