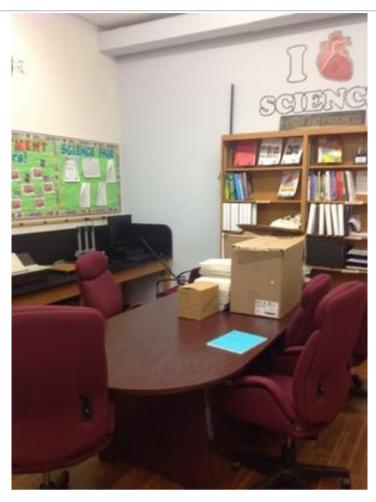

IMG\_0274.JPG

| Somerville High Sc                                                                                                                                                                                                                                                                                                                                           | chool                                     | terior Photos<br>ID KJ-00051 | C.4.1 |  |  |  |
|--------------------------------------------------------------------------------------------------------------------------------------------------------------------------------------------------------------------------------------------------------------------------------------------------------------------------------------------------------------|-------------------------------------------|------------------------------|-------|--|--|--|
| Company                                                                                                                                                                                                                                                                                                                                                      | <not set=""></not>                        | Status                       | Open  |  |  |  |
| Туре                                                                                                                                                                                                                                                                                                                                                         | FCA Interior                              | Due Date                     |       |  |  |  |
| Author                                                                                                                                                                                                                                                                                                                                                       | Kjessup User (kjessup@smma.com)           | Author's Company             | SMMA  |  |  |  |
| Date Created                                                                                                                                                                                                                                                                                                                                                 | 31 Aug 2015 1:38 PM                       | Root Cause                   |       |  |  |  |
| Description  Wood flooring in good condition but creaky. Paint is chipping on walls 2x4 on ceiling in fair condition. Surface mounted equipment and wiring is haphazard. Shades are in poor condition. Millwork in poor condition. Unit heater in poor condition. Some windows have lost their seal. Transom window panes painted. Classroom has smartboard. |                                           |                              |       |  |  |  |
| Location                                                                                                                                                                                                                                                                                                                                                     | Somerville HS>BUILDING B>4TH FLOOR>BIOLOG | SY LAB 4024                  |       |  |  |  |
| Location Detail                                                                                                                                                                                                                                                                                                                                              |                                           |                              |       |  |  |  |
| Additional Proper                                                                                                                                                                                                                                                                                                                                            | ties for ID KJ-00051                      |                              |       |  |  |  |