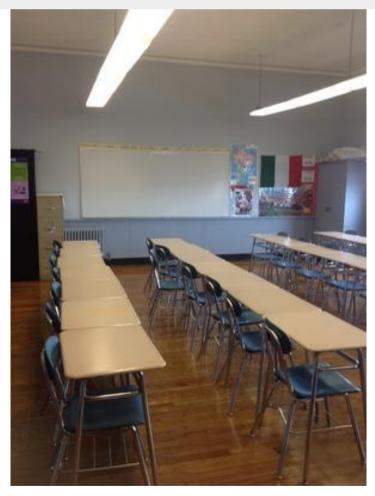

Classroom has smartboard.

| Location        | Somerville HS>BUILDING C>4TH FLOOR>CR 4039 |
|-----------------|--------------------------------------------|
| Location Detail |                                            |

| Additional | Properties | for ID KJ-00059 |
|------------|------------|-----------------|
|------------|------------|-----------------|

| Additional Froperties for 1D N3-00033 |      |                 |  |
|---------------------------------------|------|-----------------|--|
| Condition                             | Fair |                 |  |
| x ADA                                 |      | x Building Code |  |
| x Hazmat                              |      | x Structural    |  |
|                                       |      |                 |  |



IMG\_0332.JPG



IMG\_0333.JPG

# Somerville High School

# Interior Photos ID KJ-00061

| 1  | 1  |
|----|----|
| .4 | .4 |

| Company      | <not set=""></not>              | Status           | Open |
|--------------|---------------------------------|------------------|------|
| Туре         | FCA Interior                    | Due Date         |      |
| Author       | Kjessup User (kjessup@smma.com) | Author's Company | SMMA |
| Date Created | 31 Aug 2015 2:54 PM             | Root Cause       |      |
|              |                                 |                  |      |

#### Description

Wood flooring in good condition but creaky. Paint is chipping on walls and ceiling. Light fixtures missing covers in some locations. 10'x20' area of 12"x12" VCT on ceiling. Surface mounted equipment and wirin