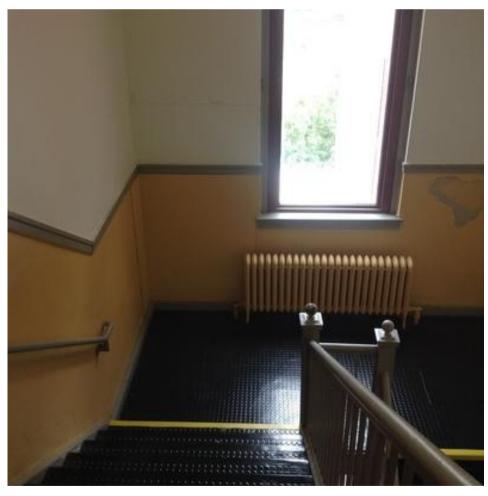

IMG\_0058.JPG

IMG\_0060.JPG

| Somerville High Sch                                                                                                                                                        | nool                                          | Interior Photos<br>ID KJ-00021 | A.4.2  |  |
|----------------------------------------------------------------------------------------------------------------------------------------------------------------------------|-----------------------------------------------|--------------------------------|--------|--|
| Company                                                                                                                                                                    | <not set=""></not>                            | Status                         | Draft  |  |
| Туре                                                                                                                                                                       | FCA Interior                                  | Due Date                       |        |  |
| Author                                                                                                                                                                     | Kjessup User (kjessup@smma.com)               | Author's Company               | y SMMA |  |
| Date Created                                                                                                                                                               | 28 Aug 2015 9:43 AM                           | Root Cause                     |        |  |
| <b>Description</b> Smoke hatch in Stair in fair condition. Paint is chipping on walls and ceiling. Gate to roof in good condition. Access panel shows wood roof structure. |                                               |                                |        |  |
| Location                                                                                                                                                                   | Somerville HS>BUILDING A>4TH FLOOR>STAIR 4009 |                                |        |  |
| Location Detail                                                                                                                                                            |                                               |                                |        |  |
|                                                                                                                                                                            |                                               |                                |        |  |
| Additional Propert                                                                                                                                                         | ties for ID KJ-00021                          |                                |        |  |
| Condition                                                                                                                                                                  | Fair                                          |                                |        |  |
| x ADA                                                                                                                                                                      |                                               | x Building Code                |        |  |
| x Hazmat                                                                                                                                                                   |                                               | x Structural                   |        |  |