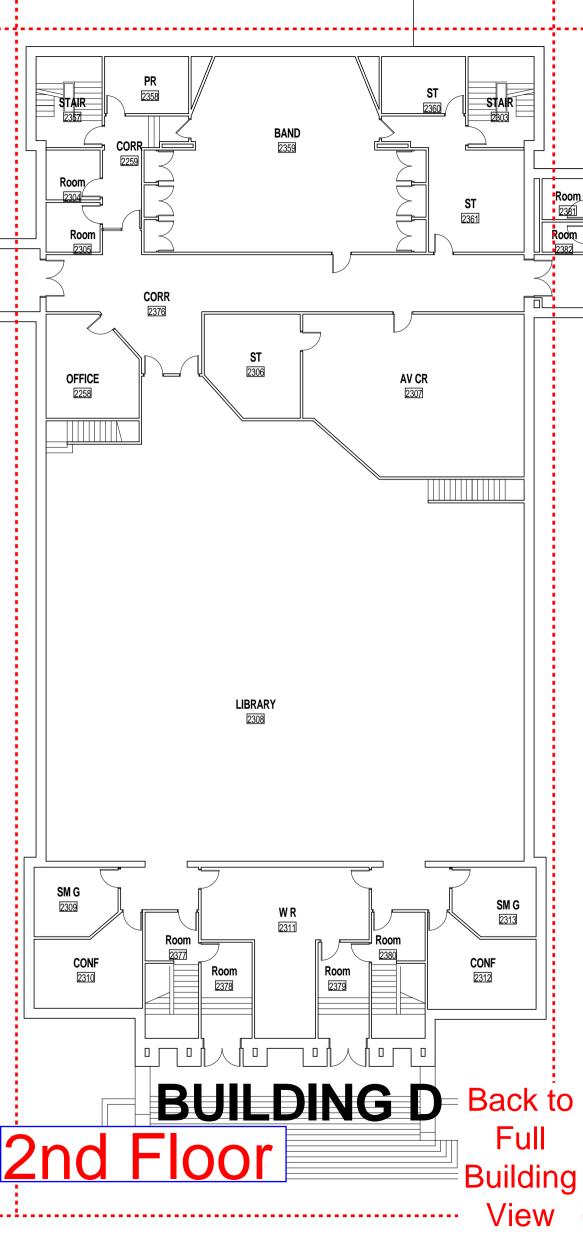

1st Floor Building B

Building View

2nd Floor BUILDING A

2nd Floor BUILDING B

**Building View** 

2nd Floor BUILDING C Building View

3rd Floor

**BUILDING B** 