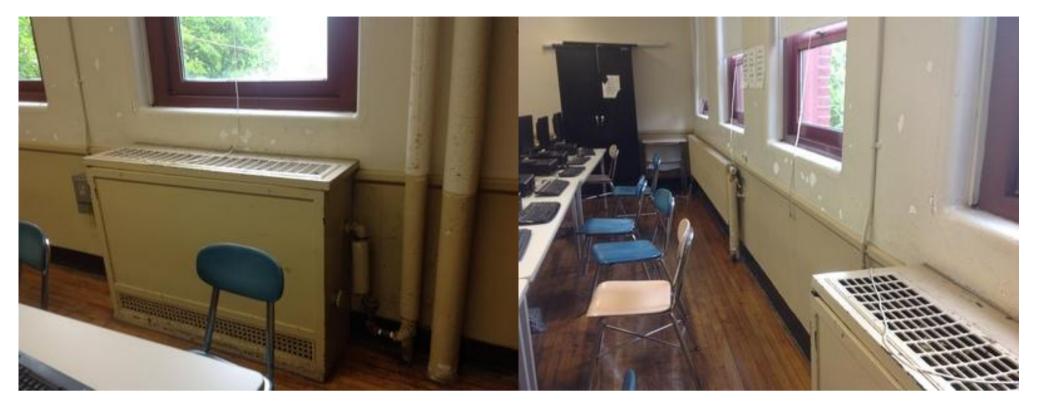

A.4.1

| Company                                                                                                                                                                                                                                                 | <not set=""></not>                   | Status           | Open                 |  |
|---------------------------------------------------------------------------------------------------------------------------------------------------------------------------------------------------------------------------------------------------------|--------------------------------------|------------------|----------------------|--|
| Туре                                                                                                                                                                                                                                                    | FCA Interior                         | Due Date         | 26 Aug 2015 12:00 AM |  |
| Author                                                                                                                                                                                                                                                  | Kjessup User (kjessup@smma.com)      | Author's Company | SMMA                 |  |
| Date Created                                                                                                                                                                                                                                            | 25 Aug 2015 10:20 AM                 | Root Cause       |                      |  |
| <b>Description</b> Paint is chipping on walls, ceiling, and moulding. Lighting is poor and covers are missing from fixtures. Partial area of acoustic ceiling but less than half of space. Smart board in corner of room. Wiring is haphazardly placed. |                                      |                  |                      |  |
| Location                                                                                                                                                                                                                                                | Somerville HS>BUILDING A>4TH FLOOR>T | YPING 4001       |                      |  |
| Location                                                                                                                                                                                                                                                |                                      |                  |                      |  |
| Location Detail                                                                                                                                                                                                                                         |                                      |                  |                      |  |
|                                                                                                                                                                                                                                                         |                                      |                  |                      |  |
| Location Detail                                                                                                                                                                                                                                         | ies for ID KJ-00013                  |                  |                      |  |
| Location Detail                                                                                                                                                                                                                                         | ies for ID KJ-00013                  |                  |                      |  |
| Location Detail  Additional Proper                                                                                                                                                                                                                      |                                      | x Building Code  |                      |  |