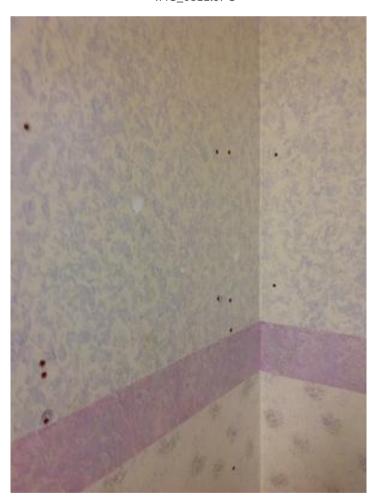

A.4.1

| Company                                                                                                                                                                                                                                                 | <not set=""></not>                   | Status           | Open                 |  |
|---------------------------------------------------------------------------------------------------------------------------------------------------------------------------------------------------------------------------------------------------------|--------------------------------------|------------------|----------------------|--|
| Туре                                                                                                                                                                                                                                                    | FCA Interior                         | Due Date         | 26 Aug 2015 12:00 AM |  |
| Author                                                                                                                                                                                                                                                  | Kjessup User (kjessup@smma.com)      | Author's Company | SMMA                 |  |
| Date Created                                                                                                                                                                                                                                            | 25 Aug 2015 10:20 AM                 | Root Cause       |                      |  |
| <b>Description</b> Paint is chipping on walls, ceiling, and moulding. Lighting is poor and covers are missing from fixtures. Partial area of acoustic ceiling but less than half of space. Smart board in corner of room. Wiring is haphazardly placed. |                                      |                  |                      |  |
| Location                                                                                                                                                                                                                                                | Somerville HS>BUILDING A>4TH FLOOR>T | YPING 4001       |                      |  |
| Location                                                                                                                                                                                                                                                |                                      |                  |                      |  |
| Location Detail                                                                                                                                                                                                                                         |                                      |                  |                      |  |
|                                                                                                                                                                                                                                                         |                                      |                  |                      |  |
| Location Detail                                                                                                                                                                                                                                         | ies for ID KJ-00013                  |                  |                      |  |
| Location Detail                                                                                                                                                                                                                                         | ies for ID KJ-00013                  |                  |                      |  |
| Location Detail  Additional Proper                                                                                                                                                                                                                      |                                      | x Building Code  |                      |  |