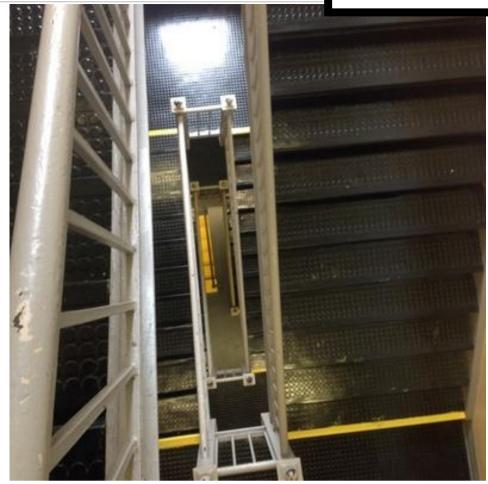

IMG\_0058.JPG

IMG\_0060.JPG

| Somerville High Sch                                                                                                                                                        | nool                                          | Interior Photos<br>ID KJ-00021 | A.4.2  |  |
|----------------------------------------------------------------------------------------------------------------------------------------------------------------------------|-----------------------------------------------|--------------------------------|--------|--|
| Company                                                                                                                                                                    | <not set=""></not>                            | Status                         | Draft  |  |
| Туре                                                                                                                                                                       | FCA Interior                                  | Due Date                       |        |  |
| Author                                                                                                                                                                     | Kjessup User (kjessup@smma.com)               | Author's Company               | y SMMA |  |
| Date Created                                                                                                                                                               | 28 Aug 2015 9:43 AM                           | Root Cause                     |        |  |
| <b>Description</b> Smoke hatch in Stair in fair condition. Paint is chipping on walls and ceiling. Gate to roof in good condition. Access panel shows wood roof structure. |                                               |                                |        |  |
| Location                                                                                                                                                                   | Somerville HS>BUILDING A>4TH FLOOR>STAIR 4009 |                                |        |  |
| Location Detail                                                                                                                                                            |                                               |                                |        |  |
|                                                                                                                                                                            |                                               |                                |        |  |
| Additional Propert                                                                                                                                                         | ties for ID KJ-00021                          |                                |        |  |
| Condition                                                                                                                                                                  | Fair                                          |                                |        |  |
| x ADA                                                                                                                                                                      |                                               | x Building Code                |        |  |
| x Hazmat                                                                                                                                                                   |                                               | x Structural                   |        |  |