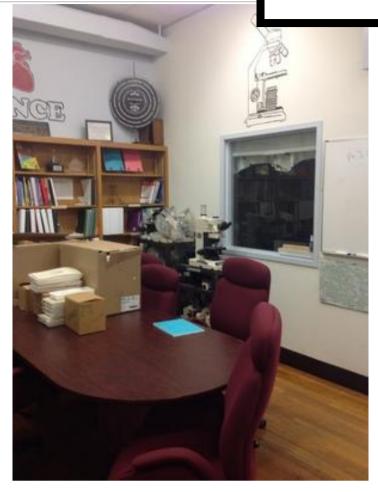

IMG\_0274.JPG

| Somerville High Sc                                                                                                                                                                                                                                                                                                                                           | chool                                     | terior Photos<br>ID KJ-00051 | C.4.1 |  |  |  |
|--------------------------------------------------------------------------------------------------------------------------------------------------------------------------------------------------------------------------------------------------------------------------------------------------------------------------------------------------------------|-------------------------------------------|------------------------------|-------|--|--|--|
| Company                                                                                                                                                                                                                                                                                                                                                      | <not set=""></not>                        | Status                       | Open  |  |  |  |
| Туре                                                                                                                                                                                                                                                                                                                                                         | FCA Interior                              | Due Date                     |       |  |  |  |
| Author                                                                                                                                                                                                                                                                                                                                                       | Kjessup User (kjessup@smma.com)           | Author's Company             | SMMA  |  |  |  |
| Date Created                                                                                                                                                                                                                                                                                                                                                 | 31 Aug 2015 1:38 PM                       | Root Cause                   |       |  |  |  |
| Description  Wood flooring in good condition but creaky. Paint is chipping on walls 2x4 on ceiling in fair condition. Surface mounted equipment and wiring is haphazard. Shades are in poor condition. Millwork in poor condition. Unit heater in poor condition. Some windows have lost their seal. Transom window panes painted. Classroom has smartboard. |                                           |                              |       |  |  |  |
| Location                                                                                                                                                                                                                                                                                                                                                     | Somerville HS>BUILDING B>4TH FLOOR>BIOLOG | SY LAB 4024                  |       |  |  |  |
| Location Detail                                                                                                                                                                                                                                                                                                                                              |                                           |                              |       |  |  |  |
| Additional Proper                                                                                                                                                                                                                                                                                                                                            | ties for ID KJ-00051                      |                              |       |  |  |  |