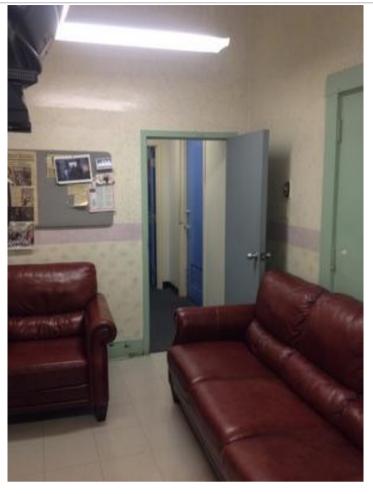

A.4.1

| Company                                                                                                                                                                                                                                                 | <not set=""></not>                   | Status           | Open                 |  |
|---------------------------------------------------------------------------------------------------------------------------------------------------------------------------------------------------------------------------------------------------------|--------------------------------------|------------------|----------------------|--|
| Туре                                                                                                                                                                                                                                                    | FCA Interior                         | Due Date         | 26 Aug 2015 12:00 AM |  |
| Author                                                                                                                                                                                                                                                  | Kjessup User (kjessup@smma.com)      | Author's Company | SMMA                 |  |
| Date Created                                                                                                                                                                                                                                            | 25 Aug 2015 10:20 AM                 | Root Cause       |                      |  |
| <b>Description</b> Paint is chipping on walls, ceiling, and moulding. Lighting is poor and covers are missing from fixtures. Partial area of acoustic ceiling but less than half of space. Smart board in corner of room. Wiring is haphazardly placed. |                                      |                  |                      |  |
| Location                                                                                                                                                                                                                                                | Somerville HS>BUILDING A>4TH FLOOR>T | YPING 4001       |                      |  |
| Location                                                                                                                                                                                                                                                |                                      |                  |                      |  |
| Location Detail                                                                                                                                                                                                                                         |                                      |                  |                      |  |
|                                                                                                                                                                                                                                                         |                                      |                  |                      |  |
| Location Detail                                                                                                                                                                                                                                         | ies for ID KJ-00013                  |                  |                      |  |
| Location Detail                                                                                                                                                                                                                                         | ies for ID KJ-00013                  |                  |                      |  |
| Location Detail  Additional Proper                                                                                                                                                                                                                      |                                      | x Building Code  |                      |  |