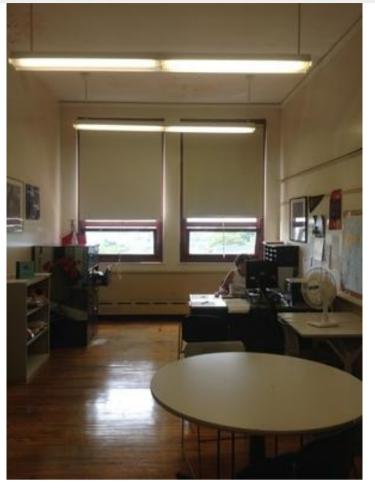

IMG\_0098.JPG

IMG\_0100.JPG

IMG\_0099.JPG

IMG\_0101.JPG

| Somerville High Somerville | chool                                                                                                | I                  | nterior Photos<br>ID KJ-00040 |                                 | B.4.1                                                                         |
|----------------------------|------------------------------------------------------------------------------------------------------|--------------------|-------------------------------|---------------------------------|-------------------------------------------------------------------------------|
| Company                    | <not set=""></not>                                                                                   |                    | Status                        | Open                            |                                                                               |
| Туре                       | FCA Interior                                                                                         |                    | Due Date                      |                                 |                                                                               |
| Author                     | Kjessup User (kjessup@smma                                                                           | a.com)             | Author's Company              | SMMA                            |                                                                               |
| Date Created               | 31 Aug 2015 10:20 AM                                                                                 |                    | Root Cause                    |                                 |                                                                               |
| in fair condition. Su      | od condition but creaky. Paint is a reface mounted equipment and we me windows have lost their seal. | iring is haphazard | . Shades are in poor co       | es missing covendition. Millwor | ers in some locations. 2x4 ACT ceiling<br>k in poor condition. Unit heater in |
| Location                   | Somerville HS>BUILDING B>4                                                                           | TH FLOOR>CHEM      | STRY LAB 4018                 |                                 |                                                                               |
| Location Detail            |                                                                                                      |                    |                               |                                 |                                                                               |
| Additional Prope           | rties for ID KJ-00040                                                                                |                    |                               |                                 |                                                                               |
| Condition                  |                                                                                                      | Fair               |                               |                                 |                                                                               |
| x ADA<br>x Hazmat          |                                                                                                      |                    | x Building Code               |                                 |                                                                               |