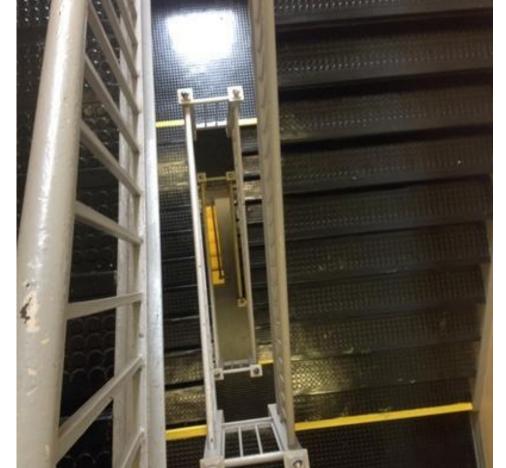

IMG\_0058.JPG

IMG\_0060.JPG

| Somerville High Sch                                                                                                                                                        | nool                                          | Interior Photos<br>ID KJ-00021 | A.4.2  |  |
|----------------------------------------------------------------------------------------------------------------------------------------------------------------------------|-----------------------------------------------|--------------------------------|--------|--|
| Company                                                                                                                                                                    | <not set=""></not>                            | Status                         | Draft  |  |
| Туре                                                                                                                                                                       | FCA Interior                                  | Due Date                       |        |  |
| Author                                                                                                                                                                     | Kjessup User (kjessup@smma.com)               | Author's Company               | y SMMA |  |
| Date Created                                                                                                                                                               | 28 Aug 2015 9:43 AM                           | Root Cause                     |        |  |
| <b>Description</b> Smoke hatch in Stair in fair condition. Paint is chipping on walls and ceiling. Gate to roof in good condition. Access panel shows wood roof structure. |                                               |                                |        |  |
| Location                                                                                                                                                                   | Somerville HS>BUILDING A>4TH FLOOR>STAIR 4009 |                                |        |  |
| Location Detail                                                                                                                                                            |                                               |                                |        |  |
|                                                                                                                                                                            |                                               |                                |        |  |
| Additional Propert                                                                                                                                                         | ties for ID KJ-00021                          |                                |        |  |
| Condition                                                                                                                                                                  | Fair                                          |                                |        |  |
| x ADA                                                                                                                                                                      |                                               | x Building Code                |        |  |
| x Hazmat                                                                                                                                                                   |                                               | x Structural                   |        |  |