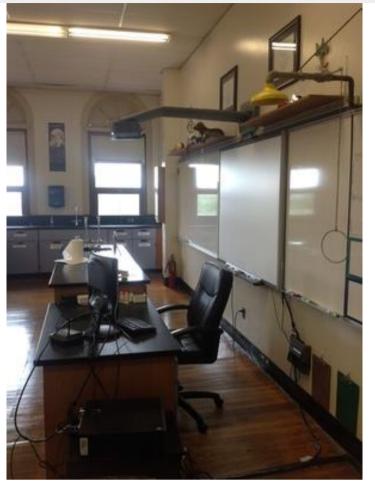

IMG\_0098.JPG

IMG\_0100.JPG

IMG\_0099.JPG

IMG\_0101.JPG

| Somerville High Somerville | chool                                                                                                | I                  | nterior Photos<br>ID KJ-00040 |                                 | B.4.1                                                                         |
|----------------------------|------------------------------------------------------------------------------------------------------|--------------------|-------------------------------|---------------------------------|-------------------------------------------------------------------------------|
| Company                    | <not set=""></not>                                                                                   |                    | Status                        | Open                            |                                                                               |
| Туре                       | FCA Interior                                                                                         |                    | Due Date                      |                                 |                                                                               |
| Author                     | Kjessup User (kjessup@smma                                                                           | a.com)             | Author's Company              | SMMA                            |                                                                               |
| Date Created               | 31 Aug 2015 10:20 AM                                                                                 |                    | Root Cause                    |                                 |                                                                               |
| in fair condition. Su      | od condition but creaky. Paint is a reface mounted equipment and we me windows have lost their seal. | iring is haphazard | . Shades are in poor co       | es missing covendition. Millwor | ers in some locations. 2x4 ACT ceiling<br>k in poor condition. Unit heater in |
| Location                   | Somerville HS>BUILDING B>4                                                                           | TH FLOOR>CHEM      | STRY LAB 4018                 |                                 |                                                                               |
| Location Detail            |                                                                                                      |                    |                               |                                 |                                                                               |
| Additional Prope           | rties for ID KJ-00040                                                                                |                    |                               |                                 |                                                                               |
| Condition                  |                                                                                                      | Fair               |                               |                                 |                                                                               |
| x ADA<br>x Hazmat          |                                                                                                      |                    | x Building Code               |                                 |                                                                               |