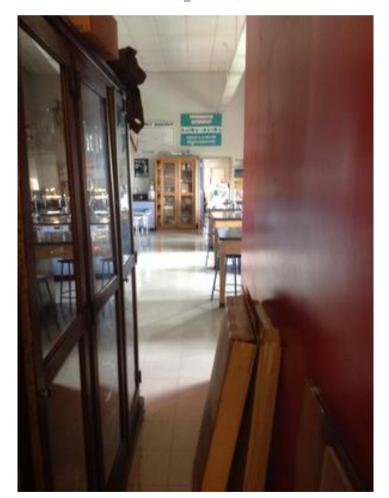

| Kjessup User (kjessup@smma.com) | Author's Company | SMMA |          |
| Date Created           | 31 Aug 2015 10:40 AM            | Root Cause       |      |          |

**Description** 

VCT flooring in fair condition. Corridor does not provide adequate space for accessibility. Paint is chipping on walls. Ceiling 2x4 ACT in fair condition.

Somerville HS>BUILDING B>4TH FLOOR>ST 4019 Location

**Location Detail** 

x Hazmat

| Additional | <b>Properties</b> | for ID K  | 1_00041 |
|------------|-------------------|-----------|---------|
| Additional | Properties        | יו עו זטו | J-UUU41 |

Condition **x ADA** 

Fair

x Building Code x Structural



IMG\_0190\_1.JPG



IMG\_0191.JPG



IMG\_0190.JPG



IMG\_0192.JPG



IMG\_0193.JPG



IMG\_0195.JPG



IMG\_0194.JPG



IMG\_0196.JPG

| Somerville High School                                                                                                                                                              |                                               | Interior Photos<br>ID KJ-00042 | B.4.12 |  |  |  |
|-------------------------------------------------------------------------------------------------------------------------------------------------------------------------------------|-----------------------------------------------|--------------------------------|--------|--|--|--|
| Company                                                                                                                                                                             | SMMA