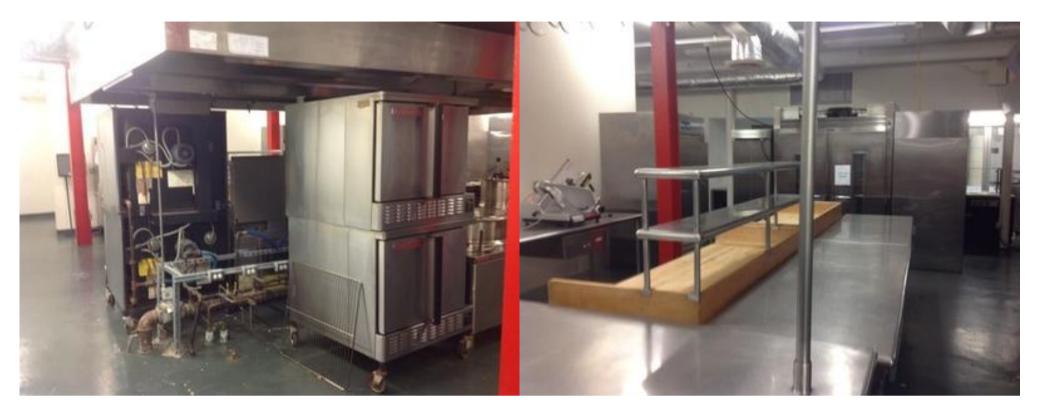

A.4.1

| Company                                                                                                                                                                                                                                                 | <not set=""></not>                   | Status           | Open                 |  |
|---------------------------------------------------------------------------------------------------------------------------------------------------------------------------------------------------------------------------------------------------------|--------------------------------------|------------------|----------------------|--|
| Туре                                                                                                                                                                                                                                                    | FCA Interior                         | Due Date         | 26 Aug 2015 12:00 AM |  |
| Author                                                                                                                                                                                                                                                  | Kjessup User (kjessup@smma.com)      | Author's Company | SMMA                 |  |
| Date Created                                                                                                                                                                                                                                            | 25 Aug 2015 10:20 AM                 | Root Cause       |                      |  |
| <b>Description</b> Paint is chipping on walls, ceiling, and moulding. Lighting is poor and covers are missing from fixtures. Partial area of acoustic ceiling but less than half of space. Smart board in corner of room. Wiring is haphazardly placed. |                                      |                  |                      |  |
| Location                                                                                                                                                                                                                                                | Somerville HS>BUILDING A>4TH FLOOR>T | YPING 4001       |                      |  |
| Location                                                                                                                                                                                                                                                |                                      |                  |                      |  |
| Location Detail                                                                                                                                                                                                                                         |                                      |                  |                      |  |
|                                                                                                                                                                                                                                                         |                                      |                  |                      |  |
| Location Detail                                                                                                                                                                                                                                         | ies for ID KJ-00013                  |                  |                      |  |
| Location Detail                                                                                                                                                                                                                                         | ies for ID KJ-00013                  |                  |                      |  |
| Location Detail  Additional Proper                                                                                                                                                                                                                      |                                      | x Building Code  |                      |  |