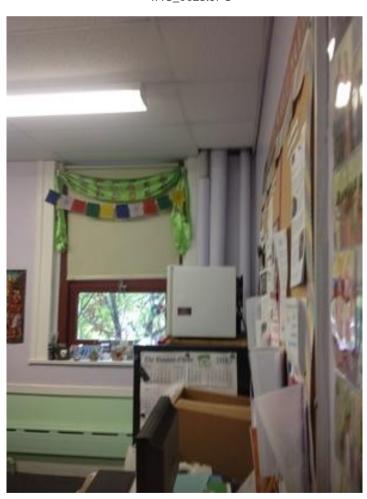

IMG\_0098.JPG

IMG\_0100.JPG

IMG\_0099.JPG

IMG\_0101.JPG

| Somerville High Somerville | chool                                                                                                | I                  | nterior Photos<br>ID KJ-00040 |                                 | B.4.1                                                                         |
|----------------------------|------------------------------------------------------------------------------------------------------|--------------------|-------------------------------|---------------------------------|-------------------------------------------------------------------------------|
| Company                    | <not set=""></not>                                                                                   |                    | Status                        | Open                            |                                                                               |
| Туре                       | FCA Interior                                                                                         |                    | Due Date                      |                                 |                                                                               |
| Author                     | Kjessup User (kjessup@smma                                                                           | a.com)             | Author's Company              | SMMA                            |                                                                               |
| Date Created               | 31 Aug 2015 10:20 AM                                                                                 |                    | Root Cause                    |                                 |                                                                               |
| in fair condition. Su      | od condition but creaky. Paint is a reface mounted equipment and we me windows have lost their seal. | iring is haphazard | . Shades are in poor co       | es missing covendition. Millwor | ers in some locations. 2x4 ACT ceiling<br>k in poor condition. Unit heater in |
| Location                   | Somerville HS>BUILDING B>4                                                                           | TH FLOOR>CHEM      | STRY LAB 4018                 |                                 |                                                                               |
| Location Detail            |                                                                                                      |                    |                               |                                 |                                                                               |
| Additional Prope           | rties for ID KJ-00040                                                                                |                    |                               |                                 |                                                                               |
| Condition                  |                                                                                                      | Fair               |                               |                                 |                                                                               |
| x ADA<br>x Hazmat          |                                                                                                      |                    | x Building Code               |                                 |                                                                               |