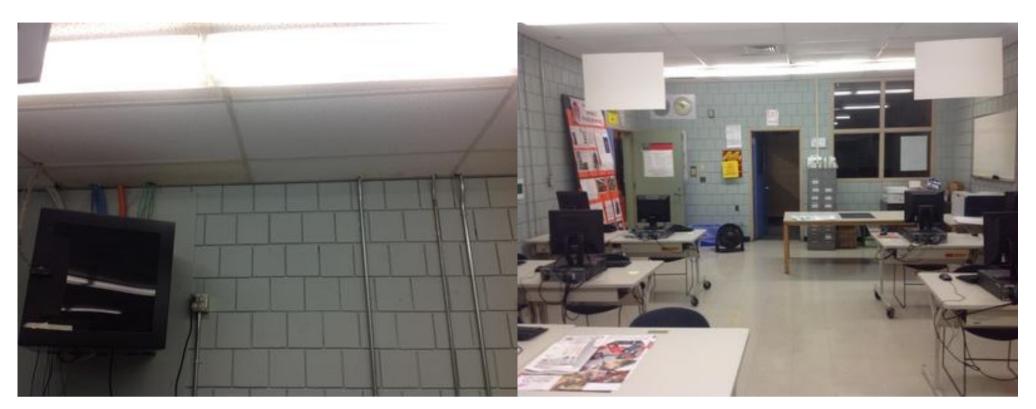

A.4.1

| Company                                                                                                                                                                                                                                                 | <not set=""></not>                   | Status           | Open                 |  |
|---------------------------------------------------------------------------------------------------------------------------------------------------------------------------------------------------------------------------------------------------------|--------------------------------------|------------------|----------------------|--|
| Туре                                                                                                                                                                                                                                                    | FCA Interior                         | Due Date         | 26 Aug 2015 12:00 AM |  |
| Author                                                                                                                                                                                                                                                  | Kjessup User (kjessup@smma.com)      | Author's Company | SMMA                 |  |
| Date Created                                                                                                                                                                                                                                            | 25 Aug 2015 10:20 AM                 | Root Cause       |                      |  |
| <b>Description</b> Paint is chipping on walls, ceiling, and moulding. Lighting is poor and covers are missing from fixtures. Partial area of acoustic ceiling but less than half of space. Smart board in corner of room. Wiring is haphazardly placed. |                                      |                  |                      |  |
| Location                                                                                                                                                                                                                                                | Somerville HS>BUILDING A>4TH FLOOR>T | YPING 4001       |                      |  |
| Location                                                                                                                                                                                                                                                |                                      |                  |                      |  |
| Location Detail                                                                                                                                                                                                                                         |                                      |                  |                      |  |
|                                                                                                                                                                                                                                                         |                                      |                  |                      |  |
| Location Detail                                                                                                                                                                                                                                         | ies for ID KJ-00013                  |                  |                      |  |
| Location Detail                                                                                                                                                                                                                                         | ies for ID KJ-00013                  |                  |                      |  |
| Location Detail  Additional Proper                                                                                                                                                                                                                      |                                      | x Building Code  |                      |  |