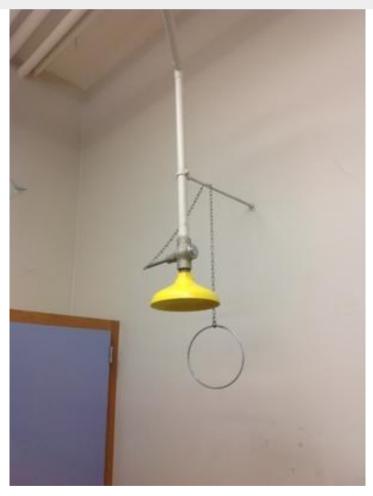

IMG\_0098.JPG

IMG\_0100.JPG

IMG\_0099.JPG

IMG\_0101.JPG

| Somerville High Somerville | chool                                                                                                | I                  | nterior Photos<br>ID KJ-00040 |                                 | B.4.1                                                                         |
|----------------------------|------------------------------------------------------------------------------------------------------|--------------------|-------------------------------|---------------------------------|-------------------------------------------------------------------------------|
| Company                    | <not set=""></not>                                                                                   |                    | Status                        | Open                            |                                                                               |
| Туре                       | FCA Interior                                                                                         |                    | Due Date                      |                                 |                                                                               |
| Author                     | Kjessup User (kjessup@smma                                                                           | a.com)             | Author's Company              | SMMA                            |                                                                               |
| Date Created               | 31 Aug 2015 10:20 AM                                                                                 |                    | Root Cause                    |                                 |                                                                               |
| in fair condition. Su      | od condition but creaky. Paint is a reface mounted equipment and we me windows have lost their seal. | iring is haphazard | . Shades are in poor co       | es missing covendition. Millwor | ers in some locations. 2x4 ACT ceiling<br>k in poor condition. Unit heater in |
| Location                   | Somerville HS>BUILDING B>4                                                                           | TH FLOOR>CHEM      | STRY LAB 4018                 |                                 |                                                                               |
| Location Detail            |                                                                                                      |                    |                               |                                 |                                                                               |
| Additional Prope           | rties for ID KJ-00040                                                                                |                    |                               |                                 |                                                                               |
| Condition                  |                                                                                                      | Fair               |                               |                                 |                                                                               |
| x ADA<br>x Hazmat          |                                                                                                      |                    | x Building Code               |                                 |                                                                               |