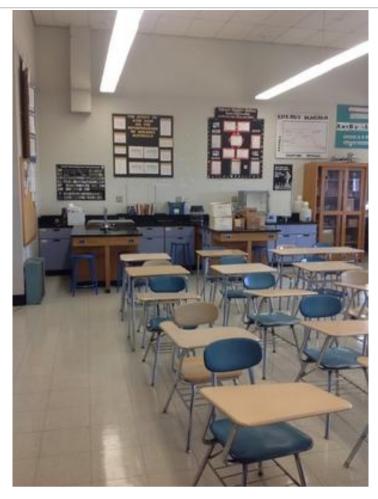

IMG\_0098.JPG

IMG\_0100.JPG

IMG\_0099.JPG

IMG\_0101.JPG

| Somerville High Somerville | chool                                                                                                | I                  | nterior Photos<br>ID KJ-00040 |                                 | B.4.1                                                                         |
|----------------------------|------------------------------------------------------------------------------------------------------|--------------------|-------------------------------|---------------------------------|-------------------------------------------------------------------------------|
| Company                    | <not set=""></not>                                                                                   |                    | Status                        | Open                            |                                                                               |
| Туре                       | FCA Interior                                                                                         |                    | Due Date                      |                                 |                                                                               |
| Author                     | Kjessup User (kjessup@smma                                                                           | a.com)             | Author's Company              | SMMA                            |                                                                               |
| Date Created               | 31 Aug 2015 10:20 AM                                                                                 |                    | Root Cause                    |                                 |                                                                               |
| in fair condition. Su      | od condition but creaky. Paint is a reface mounted equipment and we me windows have lost their seal. | iring is haphazard | . Shades are in poor co       | es missing covendition. Millwor | ers in some locations. 2x4 ACT ceiling<br>k in poor condition. Unit heater in |
| Location                   | Somerville HS>BUILDING B>4                                                                           | TH FLOOR>CHEM      | STRY LAB 4018                 |                                 |                                                                               |
| Location Detail            |                                                                                                      |                    |                               |                                 |                                                                               |
| Additional Prope           | rties for ID KJ-00040                                                                                |                    |                               |                                 |                                                                               |
| Condition                  |                                                                                                      | Fair               |                               |                                 |                                                                               |
| x ADA<br>x Hazmat          |                                                                                                      |                    | x Building Code               |                                 |                                                                               |