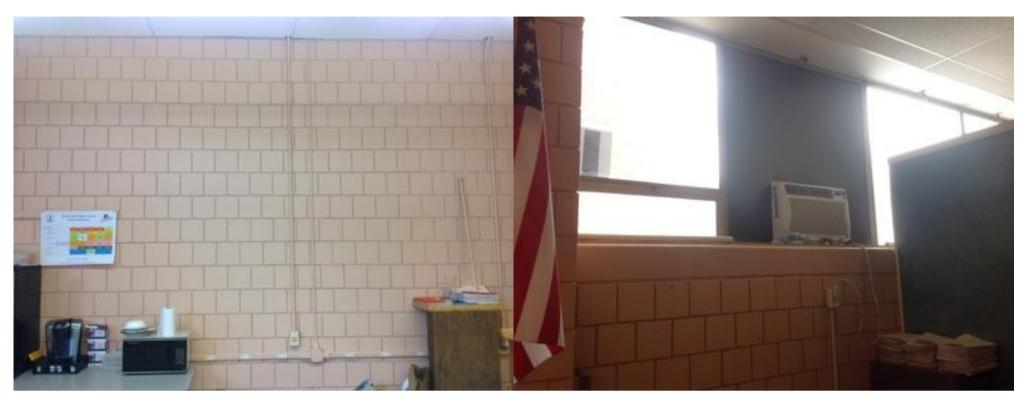

IMG\_dc9bcc88-2ffe-48be-8c09-6048a5f3b0f4.jpg

| Somerville High Sc                                                                                                                                                                                                                                                                                                                                     | hool                                      | terior Photos<br>D KJ-00023 | A.4.1 |
|--------------------------------------------------------------------------------------------------------------------------------------------------------------------------------------------------------------------------------------------------------------------------------------------------------------------------------------------------------|-------------------------------------------|-----------------------------|-------|
| Company                                                                                                                                                                                                                                                                                                                                                | SMMA                                      | Status                      | Open  |
| Туре                                                                                                                                                                                                                                                                                                                                                   | FCA Interior                              | Due Date                    |       |
| Author                                                                                                                                                                                                                                                                                                                                                 | Kjessup User (kjessup@smma.com)           | Author's Company            | SMMA  |
| Date Created                                                                                                                                                                                                                                                                                                                                           | 28 Aug 2015 10:09 AM                      | Root Cause                  |       |
| <b>Description</b> Carpet is in poor condition. Paint is chipping on walls and ceiling. Light fixtures missing covers in some locations. 10'x20' area of 12"x12" VCT on ceiling. Surface mounted equipment and wiring is haphazard. Shades are in poor condition. Millwork in poor condition. Unit heater in poor condition. Classroom has smartboard. |                                           |                             |       |
| Location                                                                                                                                                                                                                                                                                                                                               | Somerville HS>BUILDING A>4TH FLOOR>TYPING | 4001                        |       |
| Location Detail                                                                                                                                                                                                                                                                                                                                        |                                           |                             |       |
|                                                                                                                                                                                                                                                                                                                                                        |                                           |                             |       |
| Additional Proper                                                                                                                                                                                                                                                                                                                                      | ties for ID KJ-00023                      |                             |       |