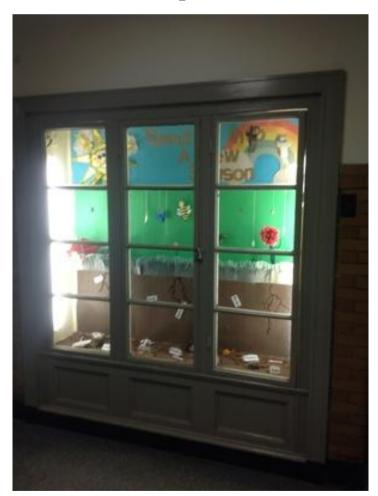

IMG\_0274.JPG

| Somerville High Sc                                                                                                                                                                                                                                                                                                                                           | chool                                     | terior Photos<br>ID KJ-00051 | C.4.1 |  |  |  |
|--------------------------------------------------------------------------------------------------------------------------------------------------------------------------------------------------------------------------------------------------------------------------------------------------------------------------------------------------------------|-------------------------------------------|------------------------------|-------|--|--|--|
| Company                                                                                                                                                                                                                                                                                                                                                      | <not set=""></not>                        | Status                       | Open  |  |  |  |
| Туре                                                                                                                                                                                                                                                                                                                                                         | FCA Interior                              | Due Date                     |       |  |  |  |
| Author                                                                                                                                                                                                                                                                                                                                                       | Kjessup User (kjessup@smma.com)           | Author's Company             | SMMA  |  |  |  |
| Date Created                                                                                                                                                                                                                                                                                                                                                 | 31 Aug 2015 1:38 PM                       | Root Cause                   |       |  |  |  |
| Description  Wood flooring in good condition but creaky. Paint is chipping on walls 2x4 on ceiling in fair condition. Surface mounted equipment and wiring is haphazard. Shades are in poor condition. Millwork in poor condition. Unit heater in poor condition. Some windows have lost their seal. Transom window panes painted. Classroom has smartboard. |                                           |                              |       |  |  |  |
| Location                                                                                                                                                                                                                                                                                                                                                     | Somerville HS>BUILDING B>4TH FLOOR>BIOLOG | SY LAB 4024                  |       |  |  |  |
| Location Detail                                                                                                                                                                                                                                                                                                                                              |                                           |                              |       |  |  |  |
| Additional Proper                                                                                                                                                                                                                                                                                                                                            | ties for ID KJ-00051                      |                              |       |  |  |  |