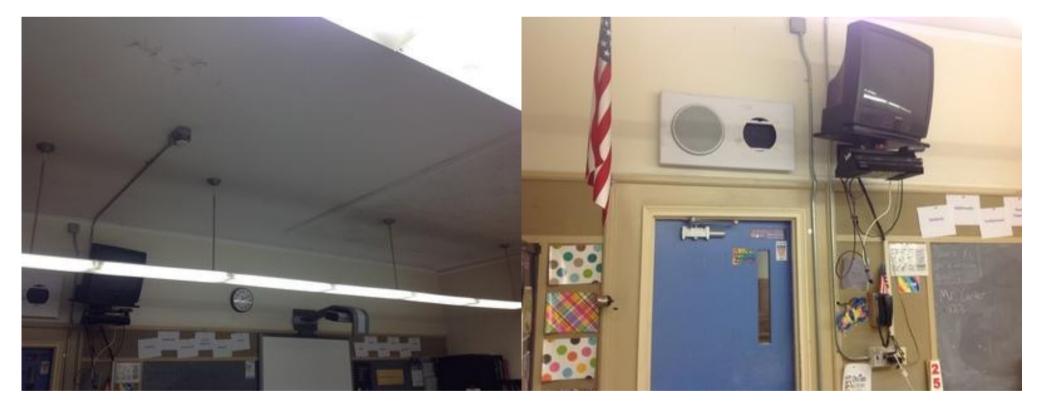

A.4.1

| Company                                                                                                                                                                                                                                                 | <not set=""></not>                   | Status           | Open                 |  |
|---------------------------------------------------------------------------------------------------------------------------------------------------------------------------------------------------------------------------------------------------------|--------------------------------------|------------------|----------------------|--|
| Туре                                                                                                                                                                                                                                                    | FCA Interior                         | Due Date         | 26 Aug 2015 12:00 AM |  |
| Author                                                                                                                                                                                                                                                  | Kjessup User (kjessup@smma.com)      | Author's Company | SMMA                 |  |
| Date Created                                                                                                                                                                                                                                            | 25 Aug 2015 10:20 AM                 | Root Cause       |                      |  |
| <b>Description</b> Paint is chipping on walls, ceiling, and moulding. Lighting is poor and covers are missing from fixtures. Partial area of acoustic ceiling but less than half of space. Smart board in corner of room. Wiring is haphazardly placed. |                                      |                  |                      |  |
| Location                                                                                                                                                                                                                                                | Somerville HS>BUILDING A>4TH FLOOR>T | YPING 4001       |                      |  |
| Location                                                                                                                                                                                                                                                |                                      |                  |                      |  |
| Location Detail                                                                                                                                                                                                                                         |                                      |                  |                      |  |
|                                                                                                                                                                                                                                                         |                                      |                  |                      |  |
| Location Detail                                                                                                                                                                                                                                         | ies for ID KJ-00013                  |                  |                      |  |
| Location Detail                                                                                                                                                                                                                                         | ies for ID KJ-00013                  |                  |                      |  |
| Location Detail  Additional Proper                                                                                                                                                                                                                      |                                      | x Building Code  |                      |  |