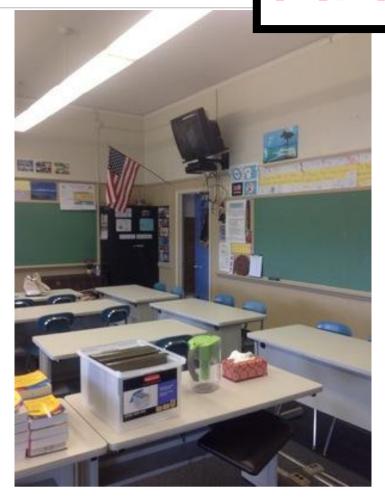

IMG\_0058.JPG

IMG\_0060.JPG

| Somerville High Sch                                                                                                                                                        | nool                                          | Interior Photos<br>ID KJ-00021 | A.4.2  |  |
|----------------------------------------------------------------------------------------------------------------------------------------------------------------------------|-----------------------------------------------|--------------------------------|--------|--|
| Company                                                                                                                                                                    | <not set=""></not>                            | Status                         | Draft  |  |
| Туре                                                                                                                                                                       | FCA Interior                                  | Due Date                       |        |  |
| Author                                                                                                                                                                     | Kjessup User (kjessup@smma.com)               | Author's Company               | y SMMA |  |
| Date Created                                                                                                                                                               | 28 Aug 2015 9:43 AM                           | Root Cause                     |        |  |
| <b>Description</b> Smoke hatch in Stair in fair condition. Paint is chipping on walls and ceiling. Gate to roof in good condition. Access panel shows wood roof structure. |                                               |                                |        |  |
| Location                                                                                                                                                                   | Somerville HS>BUILDING A>4TH FLOOR>STAIR 4009 |                                |        |  |
| Location Detail                                                                                                                                                            |                                               |                                |        |  |
|                                                                                                                                                                            |                                               |                                |        |  |
| Additional Propert                                                                                                                                                         | ties for ID KJ-00021                          |                                |        |  |
| Condition                                                                                                                                                                  | Fair                                          |                                |        |  |
| x ADA                                                                                                                                                                      |                                               | x Building Code                |        |  |
| x Hazmat                                                                                                                                                                   |                                               | x Structural                   |        |  |