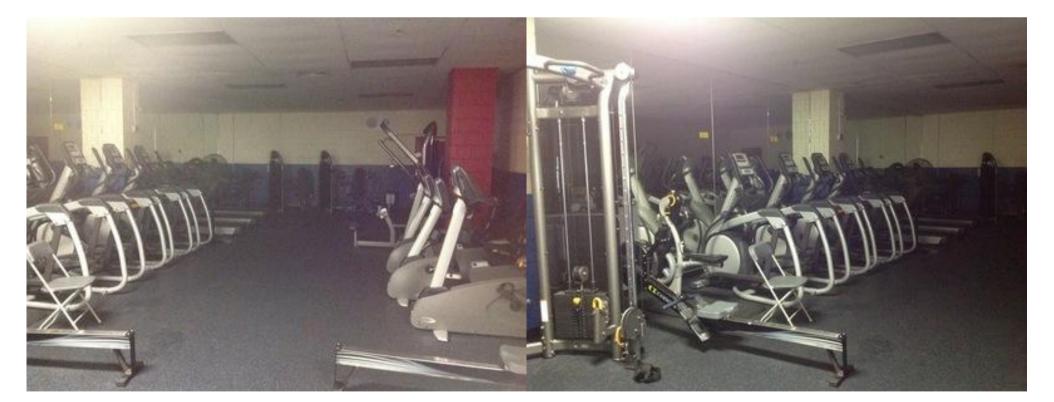

IMG\_0098.JPG

IMG\_0100.JPG

IMG\_0099.JPG

IMG\_0101.JPG

| Somerville High Somerville | chool                                                                                                | I                  | nterior Photos<br>ID KJ-00040 |                                 | B.4.1                                                                         |
|----------------------------|------------------------------------------------------------------------------------------------------|--------------------|-------------------------------|---------------------------------|-------------------------------------------------------------------------------|
| Company                    | <not set=""></not>                                                                                   |                    | Status                        | Open                            |                                                                               |
| Туре                       | FCA Interior                                                                                         |                    | Due Date                      |                                 |                                                                               |
| Author                     | Kjessup User (kjessup@smma                                                                           | a.com)             | Author's Company              | SMMA                            |                                                                               |
| Date Created               | 31 Aug 2015 10:20 AM                                                                                 |                    | Root Cause                    |                                 |                                                                               |
| in fair condition. Su      | od condition but creaky. Paint is a reface mounted equipment and we me windows have lost their seal. | iring is haphazard | . Shades are in poor co       | es missing covendition. Millwor | ers in some locations. 2x4 ACT ceiling<br>k in poor condition. Unit heater in |
| Location                   | Somerville HS>BUILDING B>4                                                                           | TH FLOOR>CHEM      | STRY LAB 4018                 |                                 |                                                                               |
| Location Detail            |                                                                                                      |                    |                               |                                 |                                                                               |
| Additional Prope           | rties for ID KJ-00040                                                                                |                    |                               |                                 |                                                                               |
| Condition                  |                                                                                                      | Fair               |                               |                                 |                                                                               |
| x ADA<br>x Hazmat          |                                                                                                      |                    | x Building Code               |                                 |                                                                               |