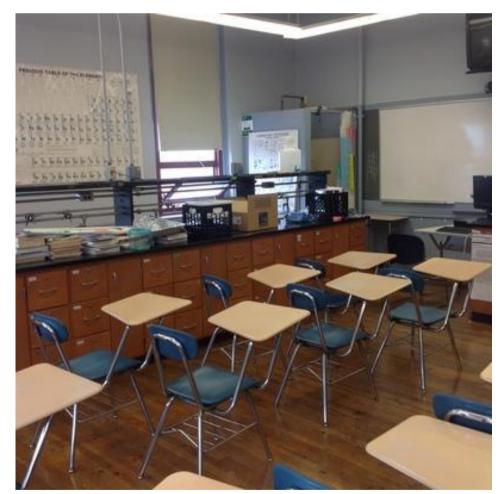

IMG\_0098.JPG

IMG\_0100.JPG

IMG\_0099.JPG

IMG\_0101.JPG

| Somerville High Somerville | chool                                                                                                | I                  | nterior Photos<br>ID KJ-00040 |                                 | B.4.1                                                                         |
|----------------------------|------------------------------------------------------------------------------------------------------|--------------------|-------------------------------|---------------------------------|-------------------------------------------------------------------------------|
| Company                    | <not set=""></not>                                                                                   |                    | Status                        | Open                            |                                                                               |
| Туре                       | FCA Interior                                                                                         |                    | Due Date                      |                                 |                                                                               |
| Author                     | Kjessup User (kjessup@smma                                                                           | a.com)             | Author's Company              | SMMA                            |                                                                               |
| Date Created               | 31 Aug 2015 10:20 AM                                                                                 |                    | Root Cause                    |                                 |                                                                               |
| in fair condition. Su      | od condition but creaky. Paint is a reface mounted equipment and we me windows have lost their seal. | iring is haphazard | . Shades are in poor co       | es missing covendition. Millwor | ers in some locations. 2x4 ACT ceiling<br>k in poor condition. Unit heater in |
| Location                   | Somerville HS>BUILDING B>4                                                                           | TH FLOOR>CHEM      | STRY LAB 4018                 |                                 |                                                                               |
| Location Detail            |                                                                                                      |                    |                               |                                 |                                                                               |
| Additional Prope           | rties for ID KJ-00040                                                                                |                    |                               |                                 |                                                                               |
| Condition                  |                                                                                                      | Fair               |                               |                                 |                                                                               |
| x ADA<br>x Hazmat          |                                                                                                      |                    | x Building Code               |                                 |                                                                               |