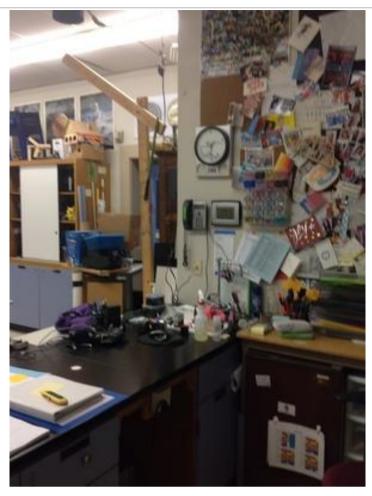

IMG\_0098.JPG

IMG\_0100.JPG

IMG\_0099.JPG

IMG\_0101.JPG

| Somerville High Somerville | chool                                                                                                | I                  | nterior Photos<br>ID KJ-00040 |                                 | B.4.1                                                                         |
|----------------------------|------------------------------------------------------------------------------------------------------|--------------------|-------------------------------|---------------------------------|-------------------------------------------------------------------------------|
| Company                    | <not set=""></not>                                                                                   |                    | Status                        | Open                            |                                                                               |
| Туре                       | FCA Interior                                                                                         |                    | Due Date                      |                                 |                                                                               |
| Author                     | Kjessup User (kjessup@smma                                                                           | a.com)             | Author's Company              | SMMA                            |                                                                               |
| Date Created               | 31 Aug 2015 10:20 AM                                                                                 |                    | Root Cause                    |                                 |                                                                               |
| in fair condition. Su      | od condition but creaky. Paint is a reface mounted equipment and we me windows have lost their seal. | iring is haphazard | . Shades are in poor co       | es missing covendition. Millwor | ers in some locations. 2x4 ACT ceiling<br>k in poor condition. Unit heater in |
| Location                   | Somerville HS>BUILDING B>4                                                                           | TH FLOOR>CHEM      | STRY LAB 4018                 |                                 |                                                                               |
| Location Detail            |                                                                                                      |                    |                               |                                 |                                                                               |
| Additional Prope           | rties for ID KJ-00040                                                                                |                    |                               |                                 |                                                                               |
| Condition                  |                                                                                                      | Fair               |                               |                                 |                                                                               |
| x ADA<br>x Hazmat          |                                                                                                      |                    | x Building Code               |                                 |                                                                               |