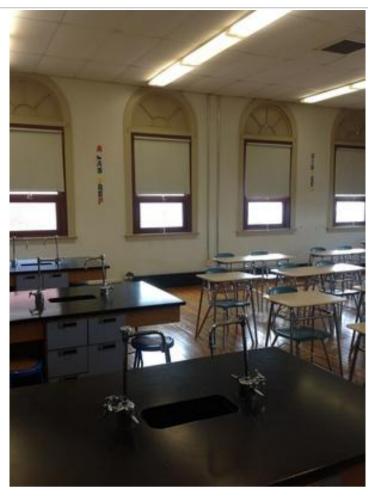

IMG\_0098.JPG

IMG\_0100.JPG

IMG\_0099.JPG

IMG\_0101.JPG

| Somerville High Somerville | chool                                                                                                | I                  | nterior Photos<br>ID KJ-00040 |                                 | B.4.1                                                                         |
|----------------------------|------------------------------------------------------------------------------------------------------|--------------------|-------------------------------|---------------------------------|-------------------------------------------------------------------------------|
| Company                    | <not set=""></not>                                                                                   |                    | Status                        | Open                            |                                                                               |
| Туре                       | FCA Interior                                                                                         |                    | Due Date                      |                                 |                                                                               |
| Author                     | Kjessup User (kjessup@smma                                                                           | a.com)             | Author's Company              | SMMA                            |                                                                               |
| Date Created               | 31 Aug 2015 10:20 AM                                                                                 |                    | Root Cause                    |                                 |                                                                               |
| in fair condition. Su      | od condition but creaky. Paint is a reface mounted equipment and we me windows have lost their seal. | iring is haphazard | . Shades are in poor co       | es missing covendition. Millwor | ers in some locations. 2x4 ACT ceiling<br>k in poor condition. Unit heater in |
| Location                   | Somerville HS>BUILDING B>4                                                                           | TH FLOOR>CHEM      | STRY LAB 4018                 |                                 |                                                                               |
| Location Detail            |                                                                                                      |                    |                               |                                 |                                                                               |
| Additional Prope           | rties for ID KJ-00040                                                                                |                    |                               |                                 |                                                                               |
| Condition                  |                                                                                                      | Fair               |                               |                                 |                                                                               |
| x ADA<br>x Hazmat          |                                                                                                      |                    | x Building Code               |                                 |                                                                               |