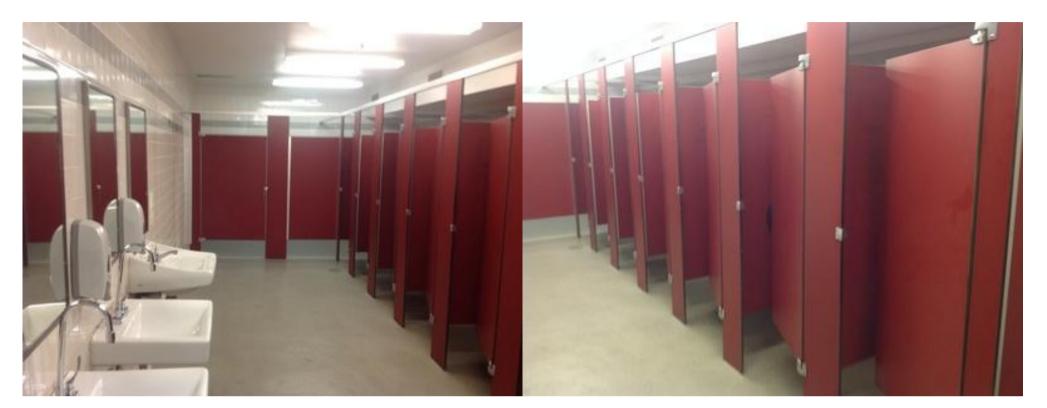

IMG\_0317.JPG

| Somerville High Sch                                            |                                                                    | terior Photos<br>D KJ-00069 | C.3.10                                               |
|----------------------------------------------------------------|--------------------------------------------------------------------|-----------------------------|------------------------------------------------------|
| Company                                                        | <not set=""></not>                                                 | Status                      | Open                                                 |
| Туре                                                           | FCA Interior                                                       | Due Date                    |                                                      |
| Author                                                         | Kjessup User (kjessup@smma.com)                                    | Author's Company            | SMMA                                                 |
| Date Created                                                   | 09 Sep 2015 2:26 PM                                                | Root Cause                  |                                                      |
| <b>Description</b> Typical restrooms: pa and paint create poor | artitions are in fair condition. ADA stall does not ap atmosphere. | pear to meet requireme      | ents. Lighting quality is very poor. Dark partitions |
| Location                                                       | Somerville HS Rm #3029                                             |                             |                                                      |
| Location Detail                                                |                                                                    |                             |                                                      |
|                                                                |                                                                    |                             |                                                      |
| Additional Propert                                             | ies for ID KJ-00069                                                |                             |                                                      |
| Condition                                                      | Poor                                                               |                             |                                                      |