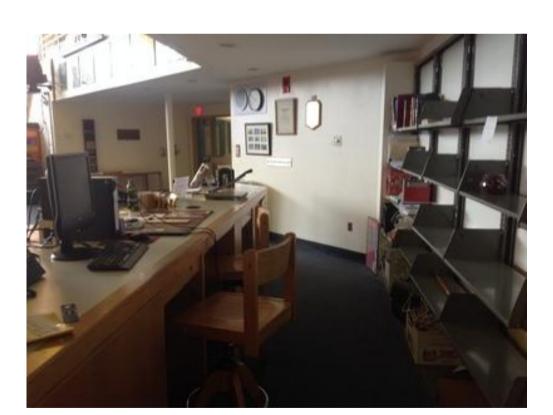

A.4.1

| Company                                                                                                                                                                                                                                                 | <not set=""></not>                   | Status           | Open                 |  |
|---------------------------------------------------------------------------------------------------------------------------------------------------------------------------------------------------------------------------------------------------------|--------------------------------------|------------------|----------------------|--|
| Туре                                                                                                                                                                                                                                                    | FCA Interior                         | Due Date         | 26 Aug 2015 12:00 AM |  |
| Author                                                                                                                                                                                                                                                  | Kjessup User (kjessup@smma.com)      | Author's Company | SMMA                 |  |
| Date Created                                                                                                                                                                                                                                            | 25 Aug 2015 10:20 AM                 | Root Cause       |                      |  |
| <b>Description</b> Paint is chipping on walls, ceiling, and moulding. Lighting is poor and covers are missing from fixtures. Partial area of acoustic ceiling but less than half of space. Smart board in corner of room. Wiring is haphazardly placed. |                                      |                  |                      |  |
| Location                                                                                                                                                                                                                                                | Somerville HS>BUILDING A>4TH FLOOR>T | YPING 4001       |                      |  |
| Location                                                                                                                                                                                                                                                |                                      |                  |                      |  |
| Location Detail                                                                                                                                                                                                                                         |                                      |                  |                      |  |
|                                                                                                                                                                                                                                                         |                                      |                  |                      |  |
| Location Detail                                                                                                                                                                                                                                         | ies for ID KJ-00013                  |                  |                      |  |
| Location Detail                                                                                                                                                                                                                                         | ies for ID KJ-00013                  |                  |                      |  |
| Location Detail  Additional Proper                                                                                                                                                                                                                      |                                      | x Building Code  |                      |  |