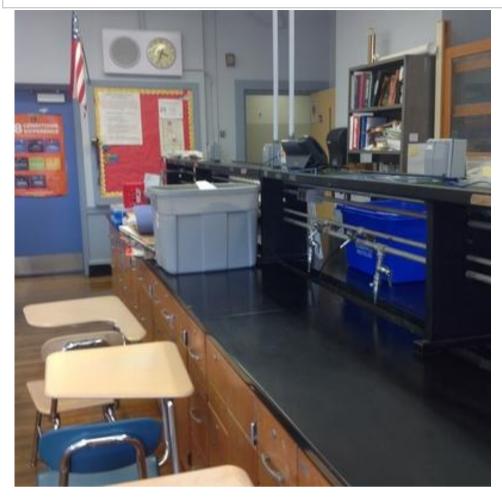

IMG\_0098.JPG

IMG\_0100.JPG

IMG\_0099.JPG

IMG\_0101.JPG

| Somerville High Somerville | chool                                                                                                | I                  | nterior Photos<br>ID KJ-00040 |                                 | B.4.1                                                                         |
|----------------------------|------------------------------------------------------------------------------------------------------|--------------------|-------------------------------|---------------------------------|-------------------------------------------------------------------------------|
| Company                    | <not set=""></not>                                                                                   |                    | Status                        | Open                            |                                                                               |
| Туре                       | FCA Interior                                                                                         |                    | Due Date                      |                                 |                                                                               |
| Author                     | Kjessup User (kjessup@smma                                                                           | a.com)             | Author's Company              | SMMA                            |                                                                               |
| Date Created               | 31 Aug 2015 10:20 AM                                                                                 |                    | Root Cause                    |                                 |                                                                               |
| in fair condition. Su      | od condition but creaky. Paint is a reface mounted equipment and we me windows have lost their seal. | iring is haphazard | . Shades are in poor co       | es missing covendition. Millwor | ers in some locations. 2x4 ACT ceiling<br>k in poor condition. Unit heater in |
| Location                   | Somerville HS>BUILDING B>4                                                                           | TH FLOOR>CHEM      | STRY LAB 4018                 |                                 |                                                                               |
| Location Detail            |                                                                                                      |                    |                               |                                 |                                                                               |
| Additional Prope           | rties for ID KJ-00040                                                                                |                    |                               |                                 |                                                                               |
| Condition                  |                                                                                                      | Fair               |                               |                                 |                                                                               |
| x ADA<br>x Hazmat          |                                                                                                      |                    | x Building Code               |                                 |                                                                               |