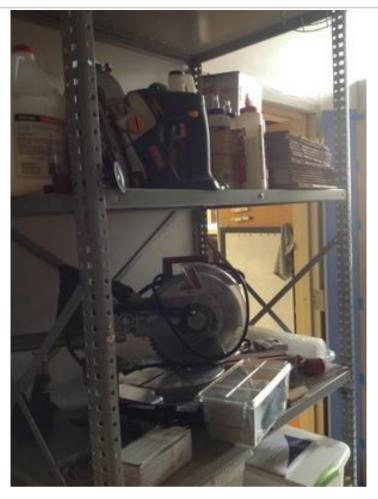

A.4.1

| Company                                                                                                                                                                                                                                                 | <not set=""></not>                   | Status           | Open                 |  |
|---------------------------------------------------------------------------------------------------------------------------------------------------------------------------------------------------------------------------------------------------------|--------------------------------------|------------------|----------------------|--|
| Туре                                                                                                                                                                                                                                                    | FCA Interior                         | Due Date         | 26 Aug 2015 12:00 AM |  |
| Author                                                                                                                                                                                                                                                  | Kjessup User (kjessup@smma.com)      | Author's Company | SMMA                 |  |
| Date Created                                                                                                                                                                                                                                            | 25 Aug 2015 10:20 AM                 | Root Cause       |                      |  |
| <b>Description</b> Paint is chipping on walls, ceiling, and moulding. Lighting is poor and covers are missing from fixtures. Partial area of acoustic ceiling but less than half of space. Smart board in corner of room. Wiring is haphazardly placed. |                                      |                  |                      |  |
| Location                                                                                                                                                                                                                                                | Somerville HS>BUILDING A>4TH FLOOR>T | YPING 4001       |                      |  |
| Location                                                                                                                                                                                                                                                |                                      |                  |                      |  |
| Location Detail                                                                                                                                                                                                                                         |                                      |                  |                      |  |
|                                                                                                                                                                                                                                                         |                                      |                  |                      |  |
| Location Detail                                                                                                                                                                                                                                         | ies for ID KJ-00013                  |                  |                      |  |
| Location Detail                                                                                                                                                                                                                                         | ies for ID KJ-00013                  |                  |                      |  |
| Location Detail  Additional Proper                                                                                                                                                                                                                      |                                      | x Building Code  |                      |  |